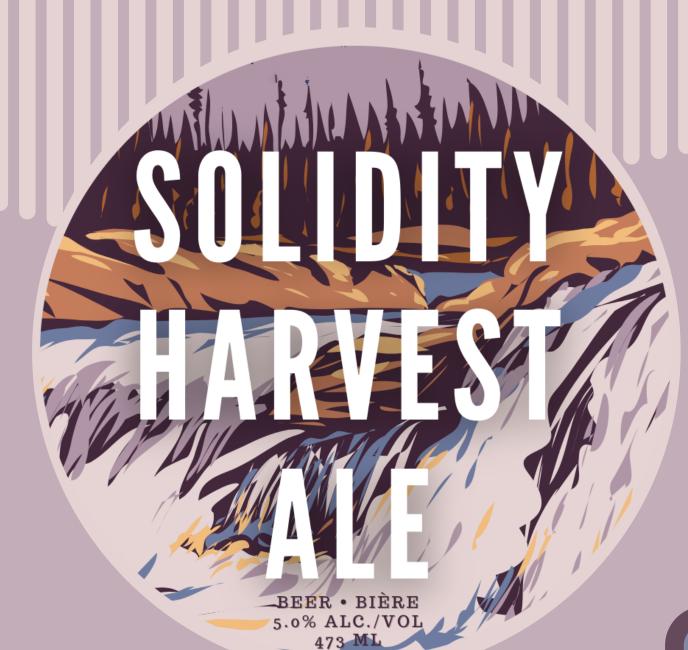

SOLIDITY HARVESTIALE III

ABV 5.0%

THIS UNIQUE BREW WAS CRAFTED BETWEEN FRIENDS, NWT BREWING CO. AND FIELD & FORGE BREWING CO. IN INNISFAIL, AB. CANADA'S BOREAL FOREST IN THE NWT AND THE THOUSANDS OF PEOPLE THAT LIVE THERE HAVE BEEN PARTICULARLY DEVASTATED BY THIS SEASONS WILDFIRES. NEARLY 70% OF THE POPULATION WAS EVACUATED FROM THEIR HOMES AND ANCESTRAL LANDS. WE STAND TOGETHER STRONG, IN CELEBRATION OF THE RESILIENT CAN-DO, MAKE-DO SPIRIT OF THE NORTH SUPPORTED BY OUR INCREDIBLE NEIGHBOURS TO THE SOUTH.

## AROMA:

BISCUIT AND CARAMEL WITH SLIGHT CITRUS

### **APPEARANCE:**

COPPER COLOURED WITH SOFT CREAMY TAN HEAD

#### **FLAVOUR:**

MALT FORWARD WITH CARAMEL AND BISCUIT NOTES, FINISHING WITH SUBTLE DRIED FRUIT

#### **MOUTHFEEL:**

WELL BALANCED WITH MODERATE CARBONATION