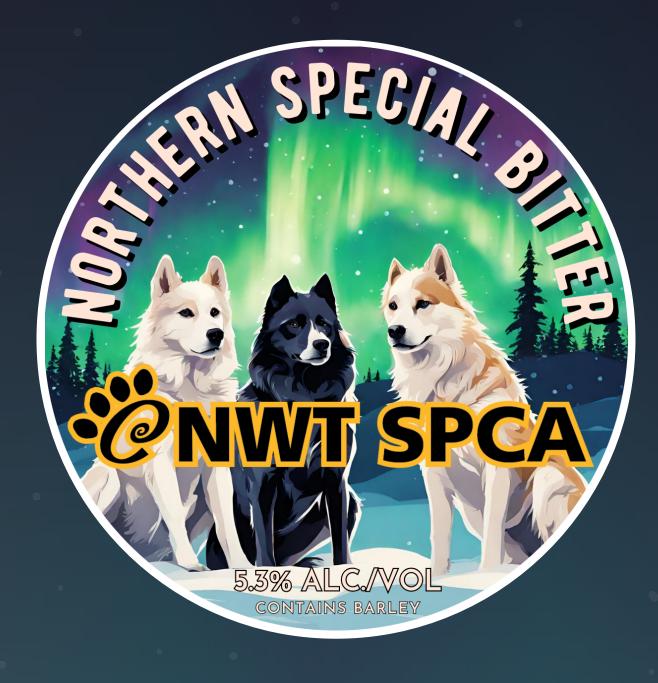

## NORTHERN SPECIAL BITTER

ABV 5.3%

series

NORTHERN SPECIAL BITTER IS AN ESB OR 'EXTRA SPECIAL BITTER'. IT IS A TYPE OF ENGLISH STYLE PALE ALE THAT HAVE AN EXCELLENT BALANCE OF MALT AND HOPS.

IN COLLABORATION WITH THE NWT SPCA AND OUR BELOVED RESCUE PUPS, \$1 FROM EVERY PINT AND CAN OF NORTHERN SPECIAL BITTER SOLD WILL BE DONATED BACK TO THE NWT SPCA SO THEY CAN CONTINUE THE IMPORTANT WORK THEY DO FOR OUR PETS THAT MAKE OUR HOME AND THE NORTH SO SPECIAL.

FUN FACT: THE RESCUE DOGS YOU WILL FIND ON EACH CAN LABEL BELONG TO OUR STAFF HERE AT NWT BREWING & THE WOODYARD

**AROMA:** BISCUITY CARAMEL WITH TROPICAL SWEETNESS