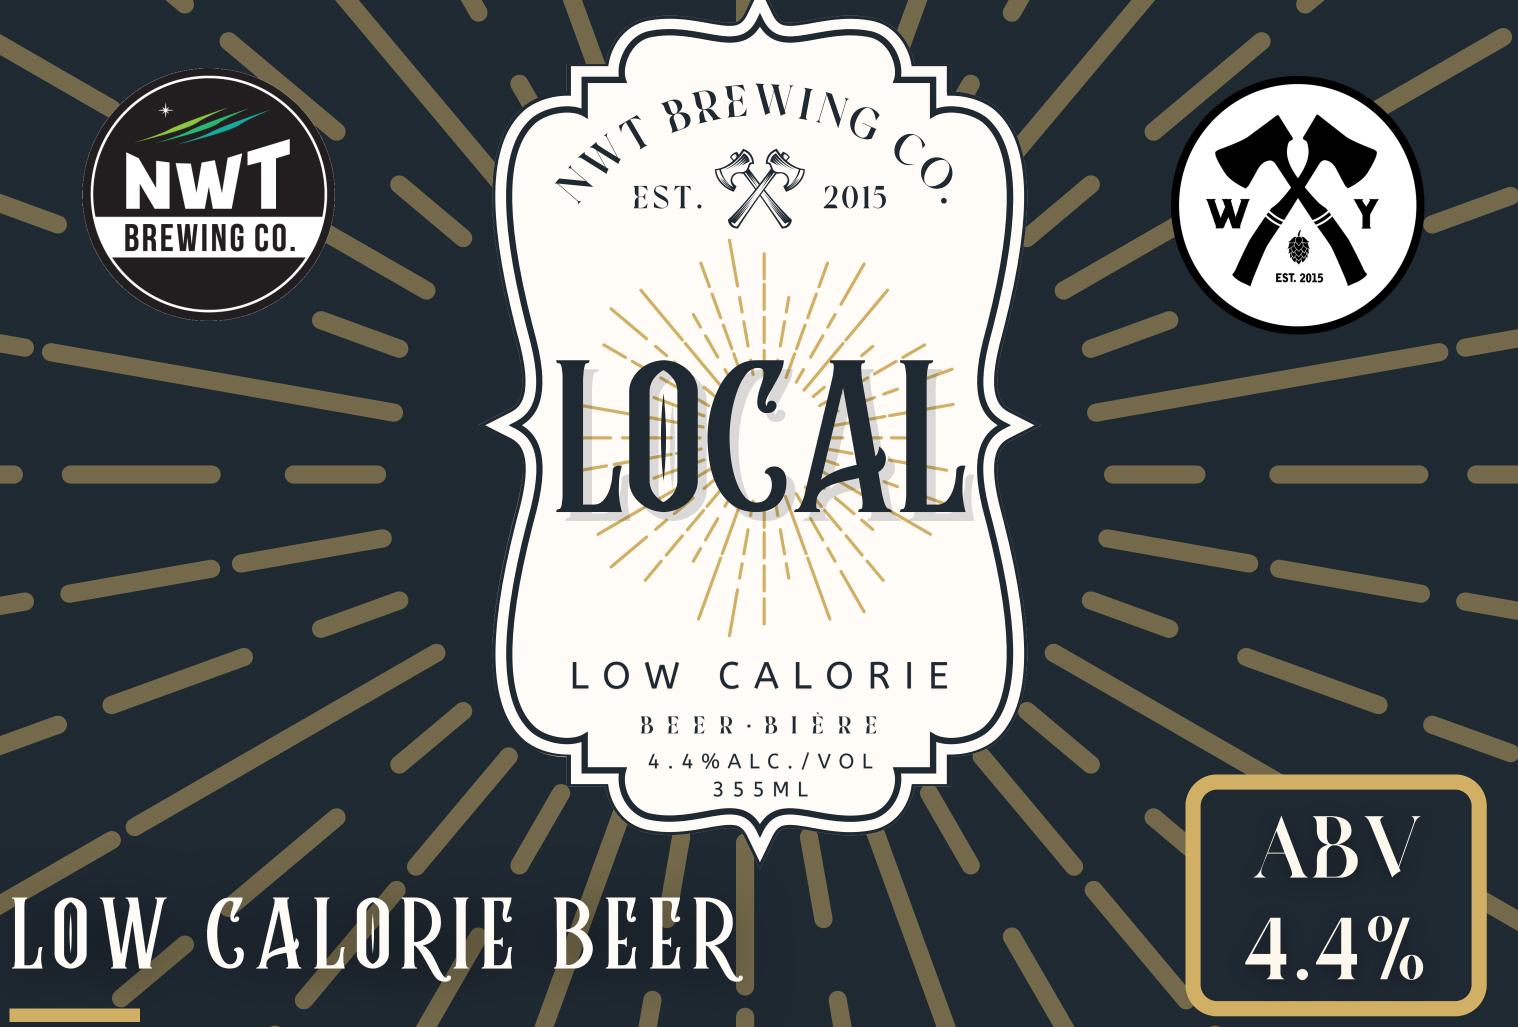

LOCAL IS OUR 100 CALORIE LIGHT AND CRUSHABLE BEER **GREAT FOR ANY OCCASION. DESPITE THE LIGHT NATURE OF** THIS BEER, LOCAL IS FULL-BODIED WITH HIGH CARBONATION AND A LIGHT BREADINESS FLAVOUR. AN EXCELLENT CHOICE TO **KEEP CALORIES DOWN WHILE SIPPING ON A FEW BARLEY** SANDWICHES.

## **APPEARANCE:** HAZY GOLD WITH LIGHT TAN **FOAMY HEAD**

**FLAVOUR:** SOFT BREADINESS WITH LIGHT **PEAR HOPS FLAVOUR** 

**ALLERGENS:** 

BARLEY

**PRICING:** 16 OZ: 10.50 22 OZ: 11.50 6 PACK: 20.94