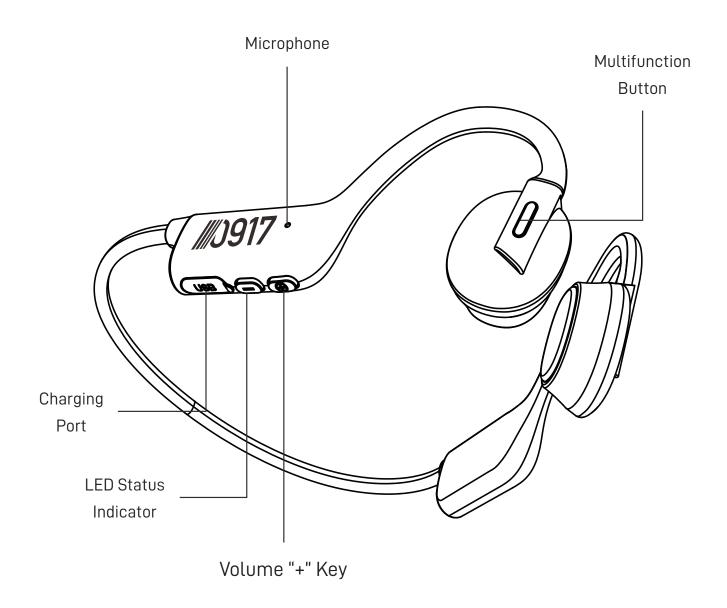

#### Power On / Off

- To turn the headphones on, press and hold the multifunction button (2) for 3 seconds. The LED status indicator (3) will flash red and blue alternately when turned on successfully.
- To turn the headphones off, press and hold the multifunction button (2) for 3 seconds. The LED status indicator (3) will turn off once the power is off.

#### **Pairing Instructions**

- Make sure your device is turned on and within 1 meter from the headset.
- When turned on successfully, the headphones should be ready for pairing. Activate the Bluetooth on your device and search for "PA-CORTEX1". Tap Connect/Pair.
- If the connection is successful, the LED status indicator should flash blue every 5 seconds.

#### **Play Music**

- Pause / Play Press the multifunction button
- Next song Long press (+) for 2 seconds
- Previous Song Long press (-) for 2 seconds
- Volume up Short press (+)
- Volume down Short press (-)

#### **Charging Your Headset**

- Once connected, the battery level of the headset is also indicated on your device.
- Use the included Type-C charging cable to charge your headset.

#### **LED Status Indicator**

- Alternate red and blue Pairing state
- Blue (slow flashing) Successfully connected with the device
- Red (always on) Charging
- Blue (always on) Fully charged

#### **Take Calls**

- Answer / End call Short press of multifunction button
- Decline Long press of multifunction button (1 sec)
- Switch between mobile device and headset audio source Long press of multifunction button (2 secs)