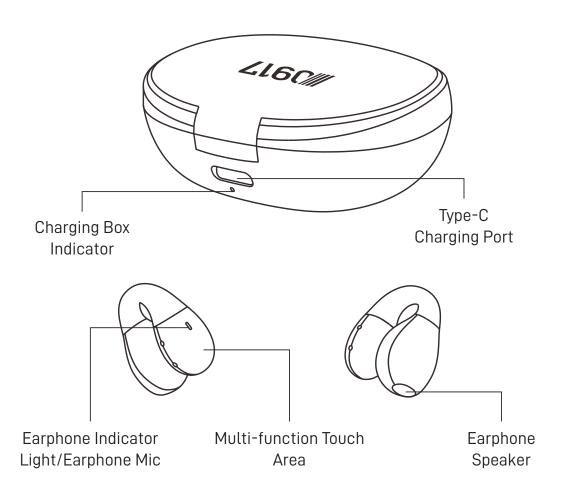

## **Quick Start Guide**

#### Power On / Off

- To turn it on automatically, take out the earphones out of the charging box and it should be ready for pairing.
- To turn it on manually, long press the touch area for 3 seconds. The earphone indicator light should be on.
- To turn the headphones off automatically, put back the L/R earphone inside the charging box and it will start charging instead.
- To turn it off manually, long press the touch area for 5 seconds.

#### **Pairing Instruction**

- Take out the earphones, press and hold the touch area for 3 seconds.
- Make sure your device is turned on and within 1 meter from the earphones. Activate the Bluetooth on your device and search for "PA-CLIP1". Tap Connect/Pair.
- Wait for the beep/prompt to confirm the successful connection.

#### **Play Music**

- Pause / Play Double tap the L/R multifunction touch area
- Previous song Triple tap the Left multifunction touch area
- Next song Triple tap the Right multifunction touch area
- Volume up Tap the Right multifunction touch area once while music is playing
- Volume down Tap the Left multifunction touch area once while music is playing

#### Take Calls

- Answer / End call Double tap the L/R multifunction touch area.
- Decline Hold the L/R multifunction touch area for 2 seconds.

#### **Charging Your Earphones**

- 1. Use the included Type-C cable to charge the charging box:
  - Flashing red light Charging
  - Steady red light Fully charged
  - Flashing white light Low power
- 2. The earphones are charged automatically when inside the charging box:
  - Steady red light Charging
  - No light Fully charged