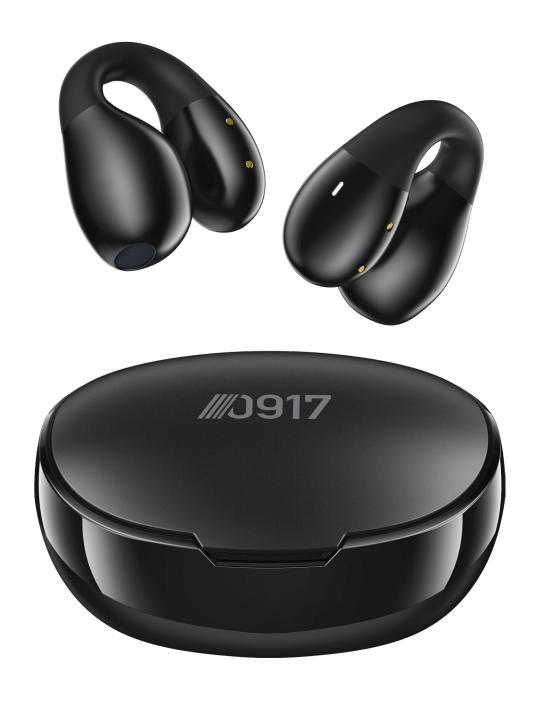

## **Quick Start Guide**

## **Product Specifications**

Model: PA-CLIP1

Wireless Version: 5.3

Charging Box Capacity: 200mAh

Earphone Capacity: 30mAh

Music Play Time: Around 4hrs (70% volume) Talking Time: Around 4hrs (70% volume)

Charging Port: Type-C