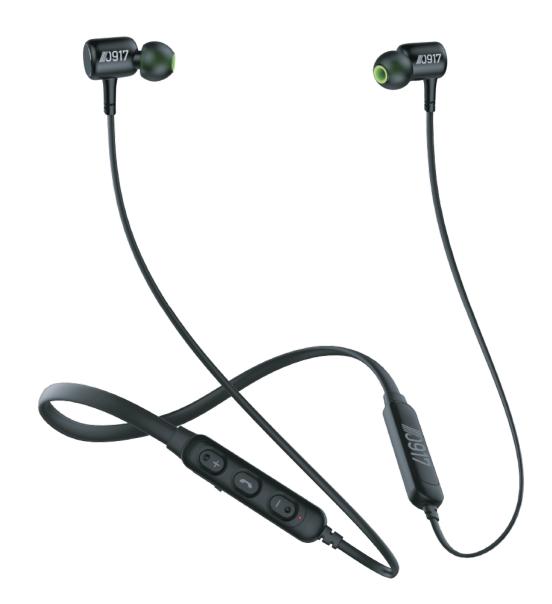

## **Quick Start Guide**

- Power ON / OFF:
  - Power ON:

Press and hold the MFB button for 4 secs. until the indicator light flashes blue for 1 sec. along with an audio prompt.

- Power OFF:

Press and hold the MFB button for 4 secs. until the indicator light flashes red for 1 sec. along with an audio prompt.

- Bluetooth pairing:
  - 1. While the device is turned off, press the MFB for 4 sec., the indicator light should flash red and blue alternately, the unit should now be in its pairing state.
  - 2. Open the Bluetooth menu on your device and search for Bluetooth devices.
  - 3. Choose "0917 Wireless Earphones". (If the device asks for a password, please input: "0000".)
  - 4. The indicator light should flash blue along with an audio prompt if the device is paired successfully.
- Calling function:
  - Answer / end a call: Press the MFC once to connect, or to hang up on an ongoing phone call.
  - Reject a call: Hold the MFB for 2 secs. to reject an incoming call.
  - Redial a call: Press the MFB twice in quick succession.
  - Switching calls: Press the MFB once to hang up on an ongoing call to accept a presently incoming call. Press the MFB twice to answer the second call, and to switch between two calls. Press the MFB once to end each phone call one by one.