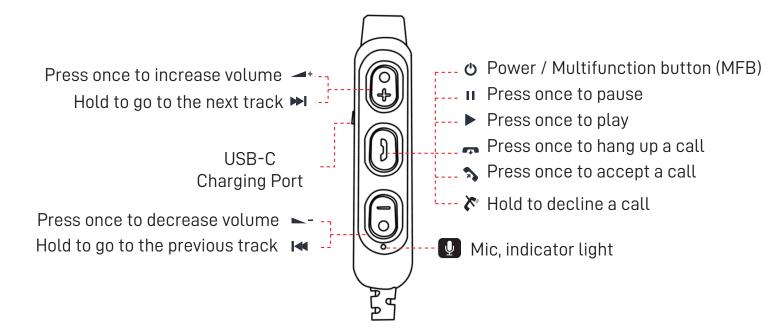

## **Quick Start Guide**

- Power ON / OFF:
  - Power ON:

Press and hold the MFB button for 4 secs. until the indicator light flashes blue for 1 sec. along with an audio prompt.

- Power OFF:

Press and hold the MFB button for 4 secs. until the indicator light flashes red for 1 sec. along with an audio prompt.

- Bluetooth pairing:
  - 1. While the device is turned off, press the MFB for 4 sec., the indicator light should flash red and blue alternately, the unit should now be in its pairing state.
  - 2. Open the Bluetooth menu on your device and search for Bluetooth devices.
  - 3. Choose "0917 Wireless Earphones". (If the device asks for a password, please input: "0000".)
  - 4. The indicator light should flash blue along with an audio prompt if the device is paired successfully.
- Calling function:
  - Answer / end a call: Press the MFC once to connect, or to hang up on an ongoing phone call.
  - Reject a call: Hold the MFB for 2 secs. to reject an incoming call.
  - Redial a call: Press the MFB twice in quick succession.
  - Switching calls: Press the MFB once to hang up on an ongoing call to accept a presently incoming call. Press the MFB twice to answer the second call, and to switch between two calls. Press the MFB once to end each phone call one by one.