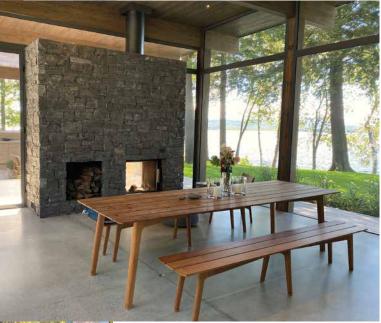

### A SUMMER LIVING SPACE THAT BRINGS THE INDOORS - OUTDOORS

#### **Permanent Protection**

This magnificent and spacious lakeside residence was fitted with fixed screens to permanently protect its guests from insects all the while keeping the feeling of being outdoors.