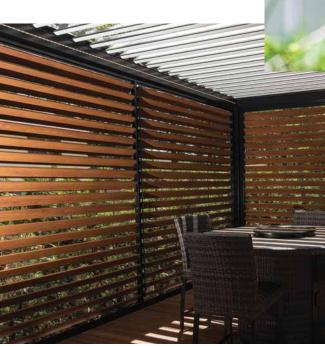

#### An Intimate Backyard

Surrounded by a beautiful forest-like backdrop, this project illustrates how the versatility of our products help create magnificent sanctuaries.

Lumina Aluminum Shutters