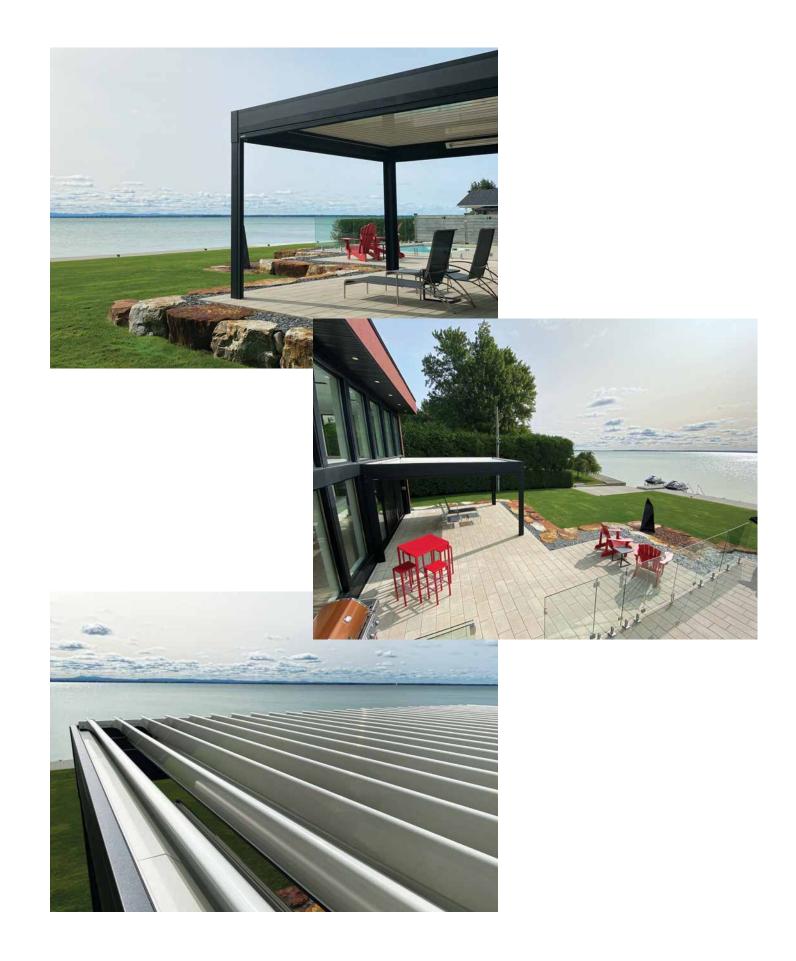

# A RIVERSIDE OASIS OFFERING A SPECTACULAR VIEW

#### All About The View

With a view like this, one wants to see it ALL without anything getting in the way. Dura XL Louvered Pergola makes functionality, elegance, size and outdoor living, come together in a big way.

The Dura XL not only gives you year-round control over the elements but more importantly, adds undisputed value to any outdoor living space with up to 291 square feet and it's impressive 10 foot ceiling.