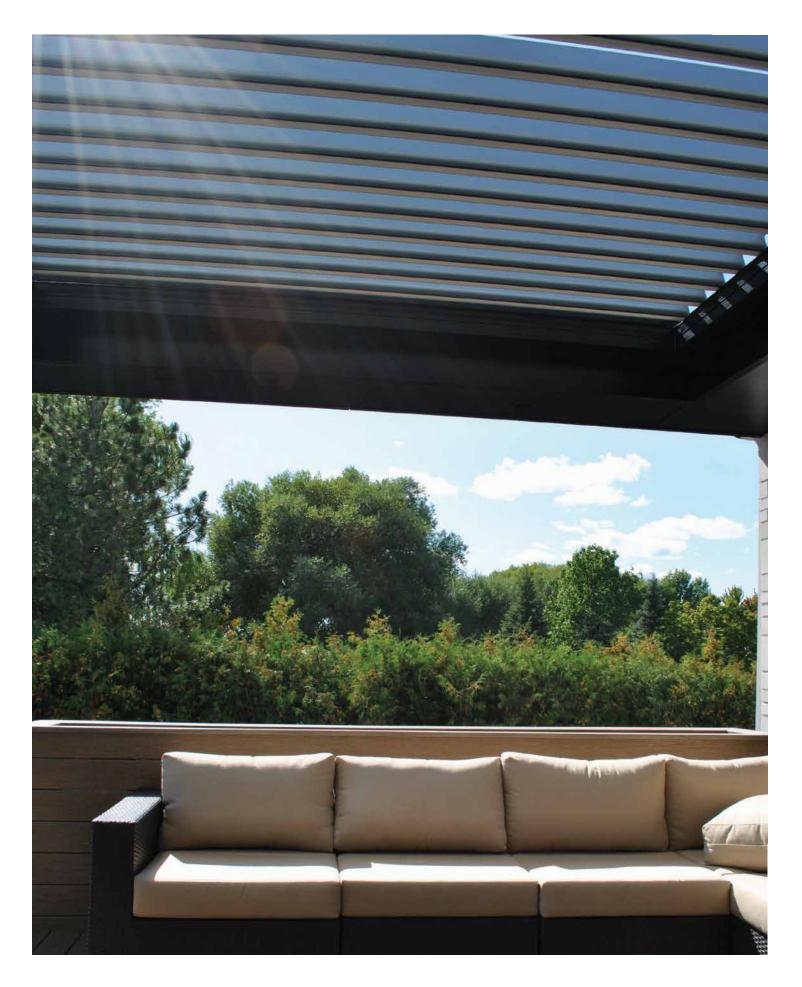

#### **Custom Backyard Retreat**

The Dura Classic Louvered Pergola shown in this project, provides privacy and shelter from the elements, while its adjustable function allows guests to shift from partial to full coverage at the touch of a button.

The structure in this project is shown with a charcoal frame and white blades to blend into the architecture of the home.