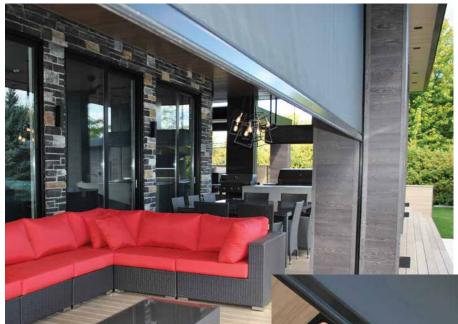

#### Modern Residence

This project features an array of Terra Summer's diverse solutions; from our Dura Louvered Pergola to our Dura Motorized Screen Systems, turning this backyard into an outdoor retreat to enjoy with family and friends.

# A LUXURY GETAWAY CAN BE AS CLOSE AS YOUR OWN BACKYARD

#### **Custom Backyard Retreat**

The Dura Classic Louvered Pergola shown in this project, provides privacy and shelter from the elements, while its adjustable function allows guests to shift from partial to full coverage at the touch of a button.