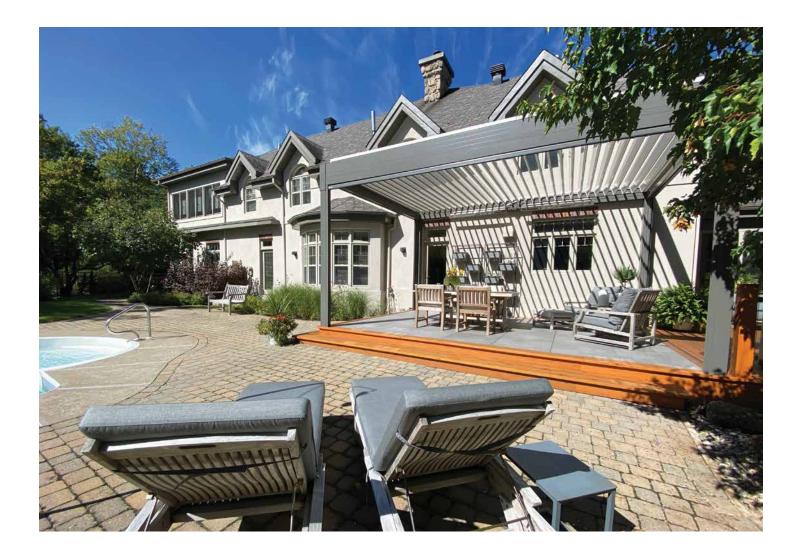

## LIVING OUTDOORS IN ELEGANCE WHILE WEATHERING THE ELEMENTS

#### Contemporary Residence

The goal of this poolside project was to extend the livable space of the home, creating an outdoor sanctuary offering shade as well as protection from the elements.

The structure was enhanced with high-density motorized screens that allow guests to enjoy a spa-like atmosphere in virtually any weather.