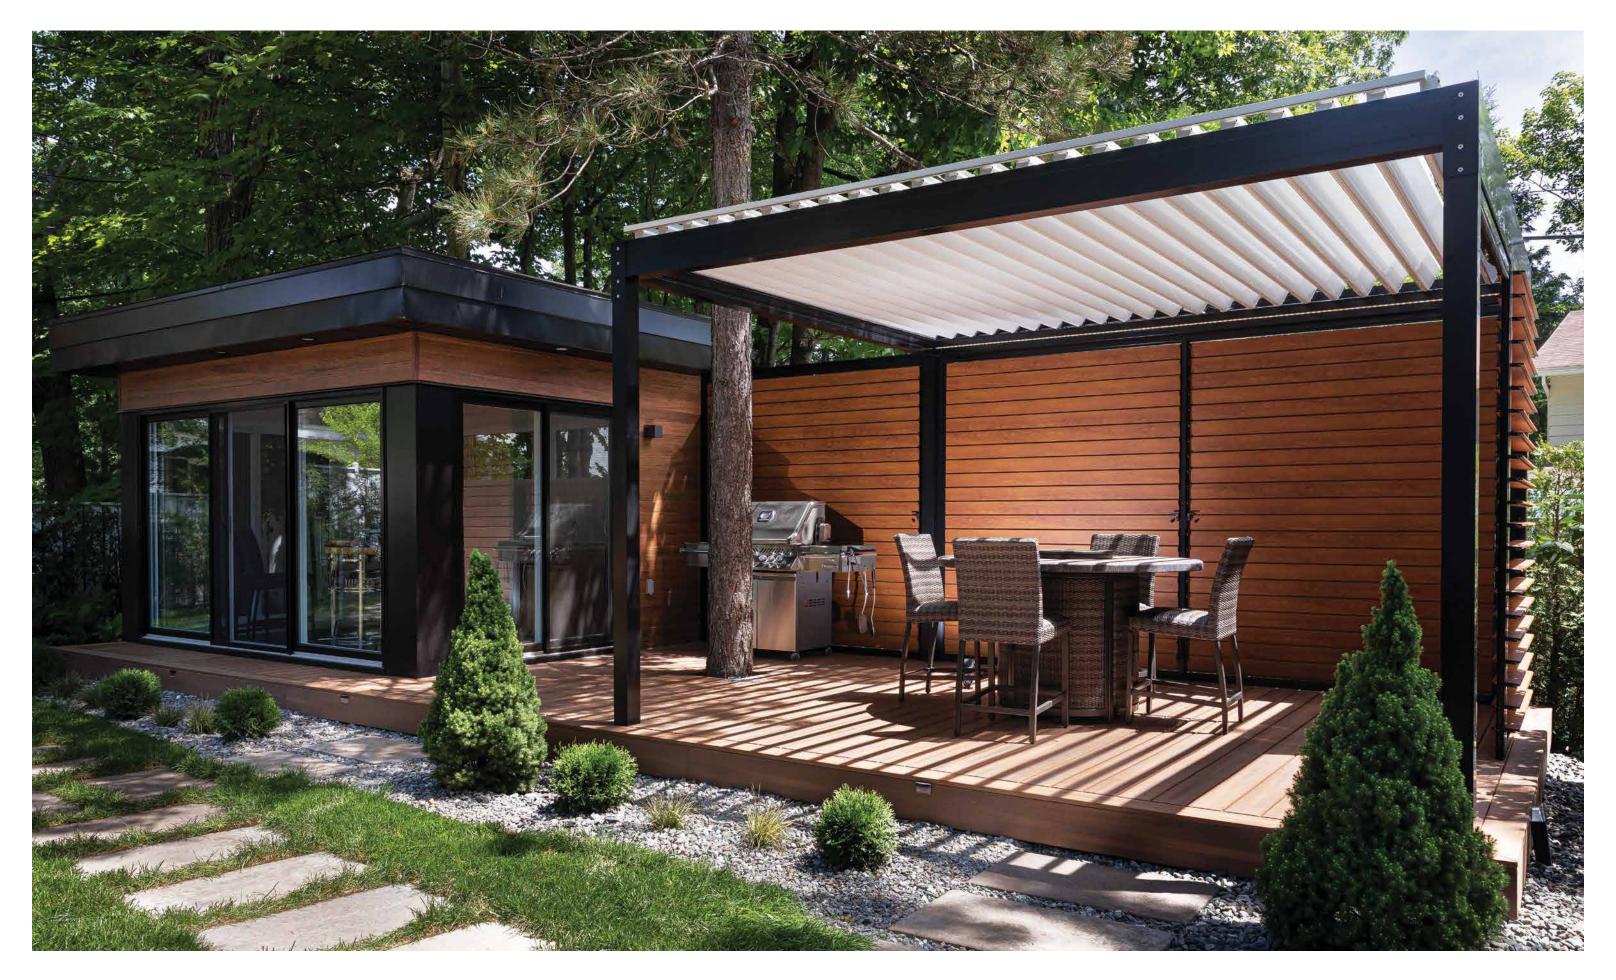

#### Modern Residence

This project features an array of Terra Summer's diverse solutions; from our Dura Louvered Pergola to our Dura Motorized Screen Systems, turning this backyard into an outdoor retreat to enjoy with family and friends.