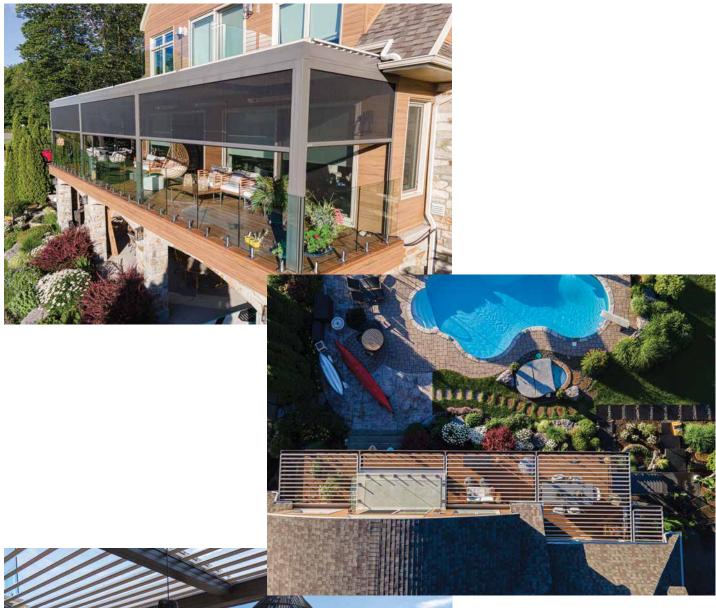

# THE IDEAL SETTING FOR A POOLSIDE PARTY OR BBQ

#### Prestige Waterfront

This magnificent residence complete with motorized screens, perfectly

complements the property's elegant design