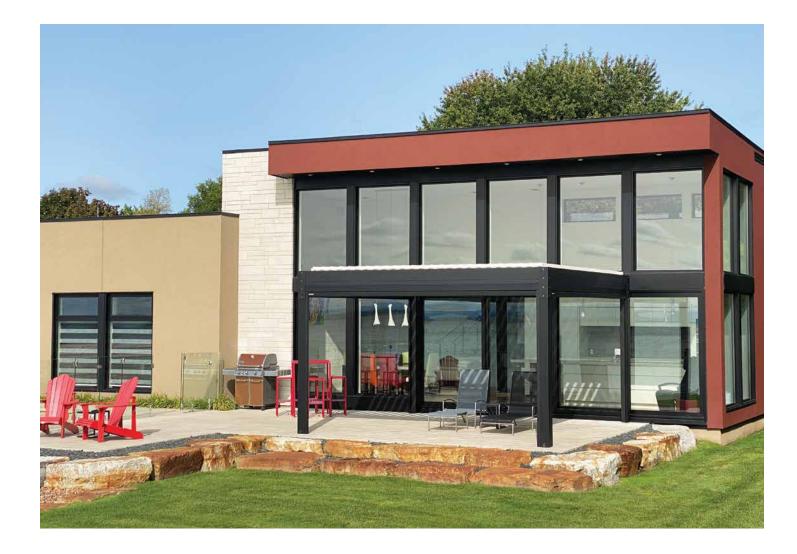

# A RIVERSIDE OASIS OFFERING A SPECTACULAR VIEW

#### All About The View

With a view like this, one wants to see it ALL without anything getting in the way. Dura XL Louvered Pergola makes functionality, elegance, size and outdoor living, come together in a big way.

The Dura XL not only gives you year-round control over the elements but more importantly, adds undisputed value to any outdoor living space with up to 291 square feet and it's impressive 10 foot ceiling.