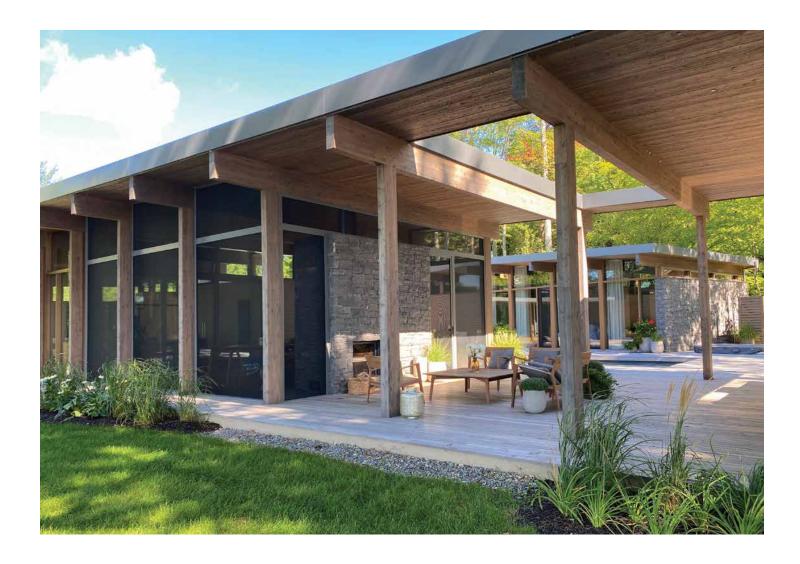

### A SUMMER LIVING SPACE THAT BRINGS THE INDOORS - OUTDOORS

#### **Permanent Protection**

This magnificent and spacious lakeside residence was fitted with fixed screens to permanently protect its guests from insects all the while keeping the feeling of being outdoors.