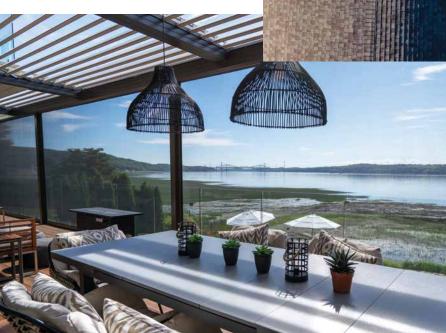

# A RIVERSIDE OASIS OFFERING A SPECTACULAR VIEW

#### All About The View

With a view like this, one wants to see it ALL without anything getting in the way. Dura XL Louvered Pergola makes functionality, elegance, size and outdoor living, come together in a big way.

The Dura XL not only gives you year-round control over the elements but more importantly, adds undisputed value to any outdoor living space with up to 291 square feet and it's impressive 10 foot ceiling.