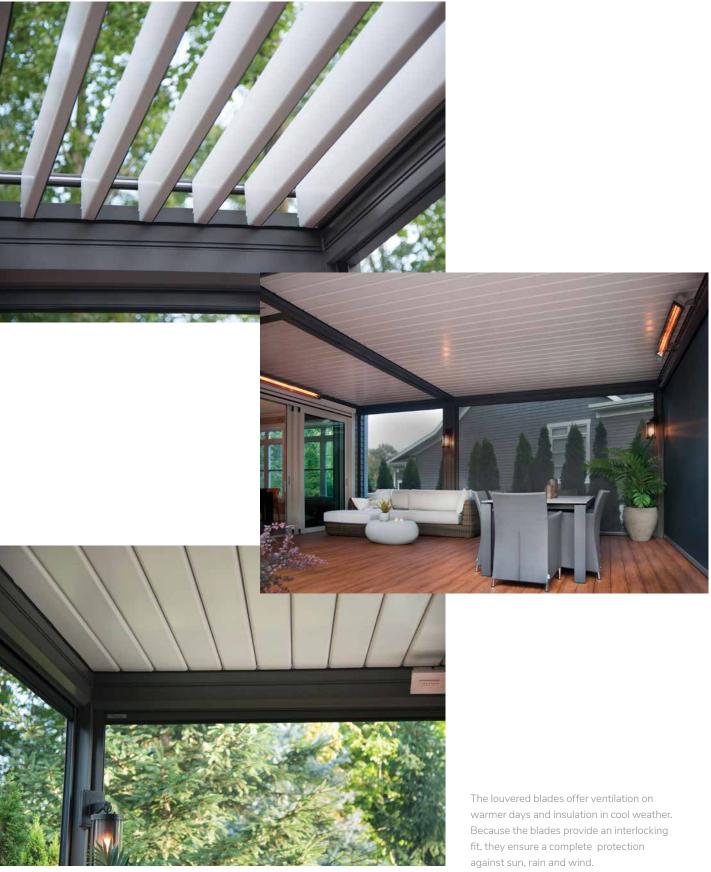

#### **Custom Backyard Retreat**

The Dura Classic Louvered Pergola shown in this project, provides privacy and shelter from the elements, while its adjustable function allows guests to shift from partial to full coverage at the touch of a button.

The structure in this project is shown with a charcoal frame and white blades to blend into the architecture of the home.