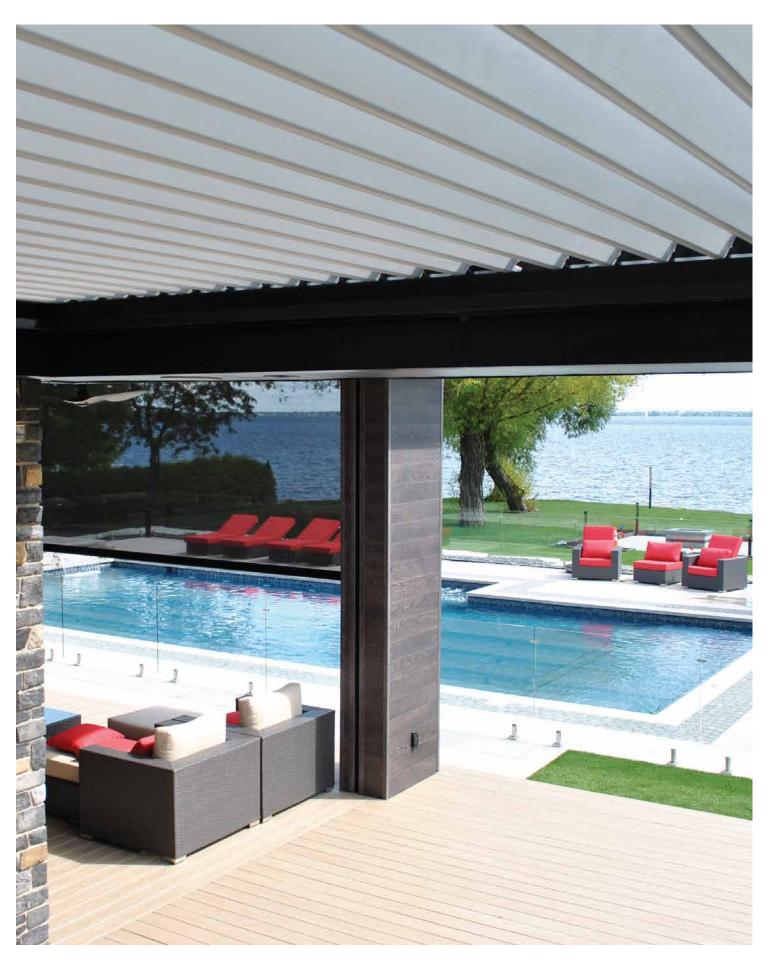

# A RIVERSIDE OASIS OFFERING A SPECTACULAR VIEW

#### All About The View

With a view like this, one wants to see it ALL without anything getting in the way. Dura XL Louvered Pergola makes functionality, elegance, size and outdoor living, come together in a big way.

The Dura XL not only gives you year-round control over the elements but more importantly, adds undisputed value to any outdoor living space with up to 291 square feet and it's impressive 10 foot ceiling.