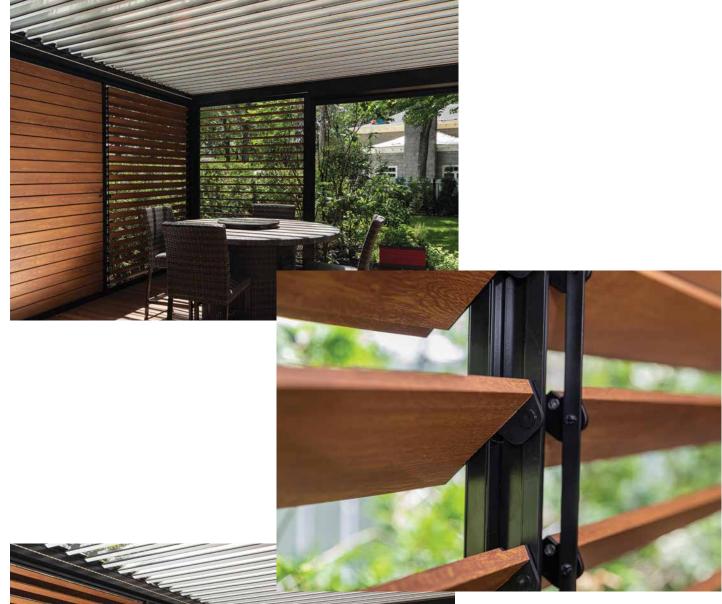

#### An Intimate Backyard

Surrounded by a beautiful forest-like backdrop, this project illustrates how the versatility of our products help create magnificent sanctuaries.

Lumina Aluminum Shutters