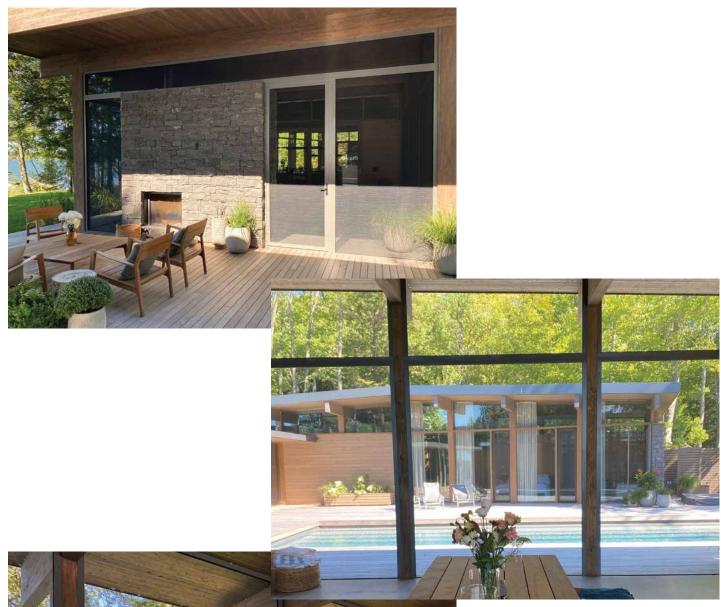

### A SUMMER LIVING SPACE THAT BRINGS THE INDOORS - OUTDOORS

#### **Permanent Protection**

This magnificent and spacious lakeside residence was fitted with fixed screens to permanently protect its guests from insects all the while keeping the feeling of being outdoors.