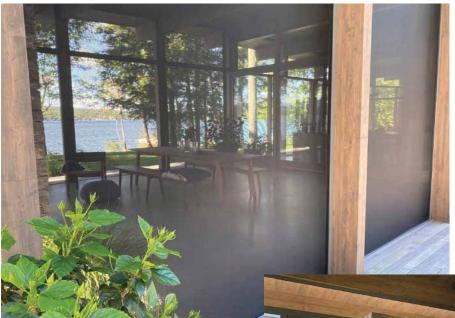

### A SUMMER LIVING SPACE THAT BRINGS THE INDOORS - OUTDOORS

#### **Permanent Protection**

This magnificent and spacious lakeside residence was fitted with fixed screens to permanently protect its guests from insects all the while keeping the feeling of being outdoors.