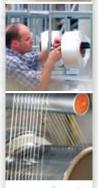

#### MICRO CORE TECHNOLOGY®

Around 1,000 m of Sew-all Thread rPET or 300 m Top Stitch rPET sewing thread are produced from just one PET beverage bottle!

Be responsible for the environment – conserve natural resources! The Sew-all Thread 100 m rPET and Top Stitch 30 m rPET are the sewing threads from Gütermann creativ made of 100 % recycled polyester.

The raw material for these environmentally-friendly threads is provided by recycled beverage bottles made of 100 % PET (polyethylenterephtalate). The collected PET bottles are washed in different stages, shredded into so-called flakes and melted.

The microfilaments that are obtained from the granulate then form the basis for production of the sewing threads.

The special advantages of the sewing threads made from rPET lie in the recycled raw material. It conserves the environment and saves natural resources.

Thanks to the Micro Core Technology<sup>®</sup> environmentally-friendly sewing threads with excellent sewing properties can be produced with the existing production facilities and processes.

The reels for the sewing threads made from rPET are made of 100 % polystyrene (PS) and can be disposed of with the separated household waste, and in this way are supplied to the recycling loop.