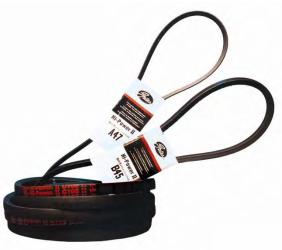

## **GATES BELTS**

Recognising the demands of agricultural machinery, Gates has put together a specially designed Agricultural Belt Program. This comprehensive range of agricultural replacement belts covers a multitude of applications on combine harvesters and tractors. The program ensures trouble-free and long-lasting service in the most demanding working conditions of farming machinery.