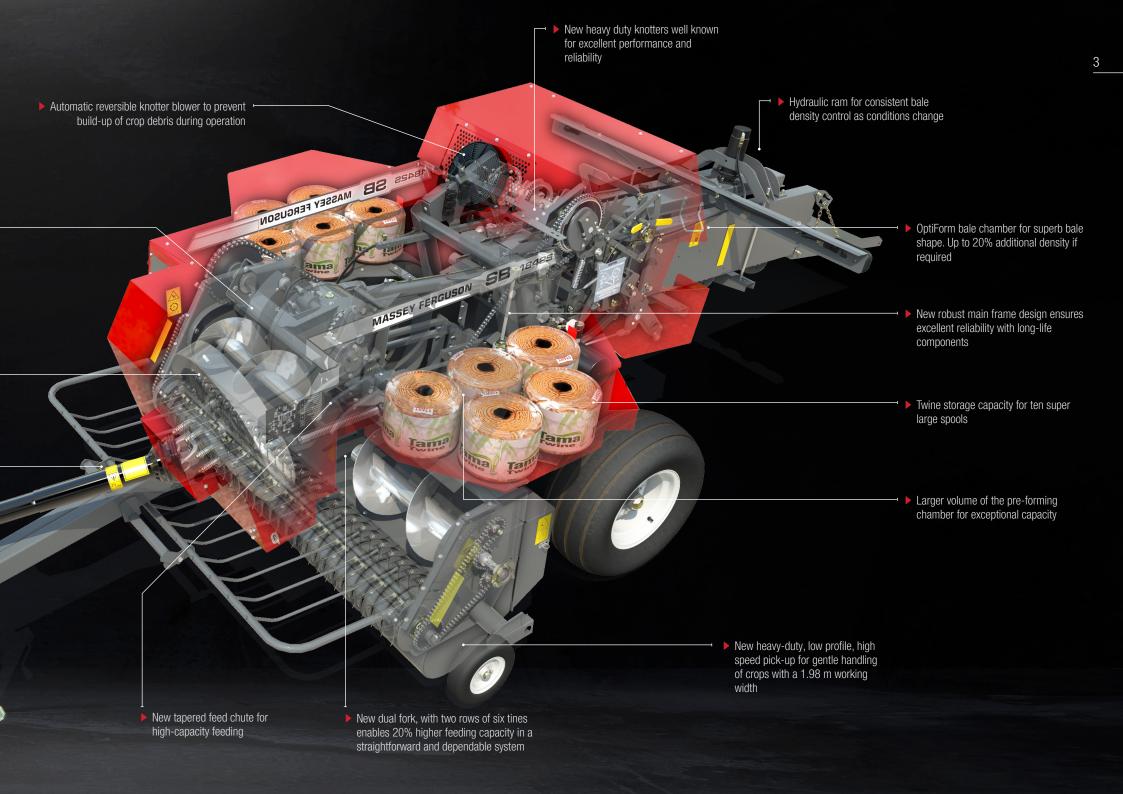

➤ Long-stroke, high-speed plunger with counterbalance minimises power requirement and fuel consumption

New large hi-inertia flywheel ensures smooth and efficient operation

Centre-line design