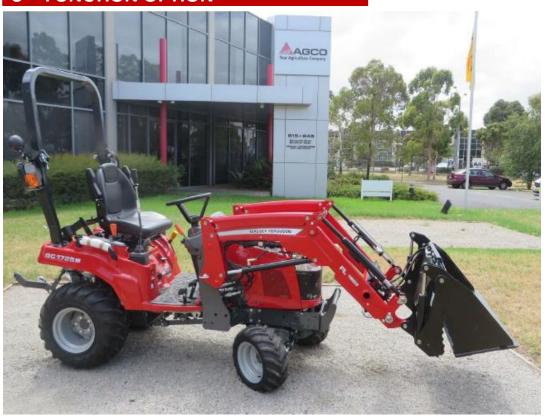

lity
  - High torsional strength
- Equal Displacement Cylinders
  - Fast crowd & dumping action
- Integrated Self Levelling Design 3
  - Extra strength & power
  - Extra speed
  - Simple and uncomplicated
  - No loss of lift force out on the implement
- Hidden hoses for excellent visibility 4
  - No pipes or hoses that obstruct driver view



# Compact Loader Series – FL1803/1805

#### FROM MASSEY FERGUSON

#### **MFFL-X: SIMPLICITY, VERSATILITY**

- Increase height in arm profile towards knee area & bearing box
- Large height in arm profile towards knee area 2
- Increased width in knee area 3
- Integrated support leg
- Forged front part
- Large chamfer on surfaces facing upwards, for added aesthetics and strength



### **LEVEL INDICATOR OPTION**







## 3<sup>RD</sup> FUNCTION OPTION







### **DIMENSIONS**