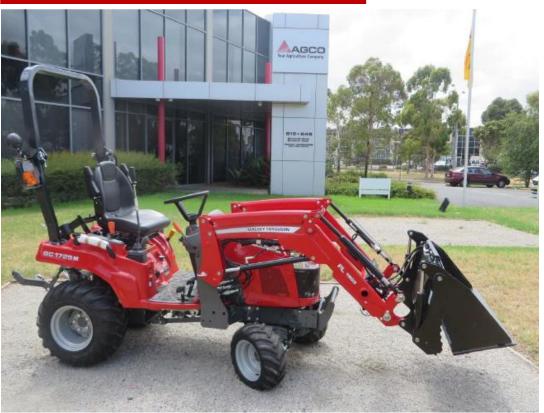

Placed Cross Tube 1
  - Excellent visibility
  - High torsional strength
- Equal Displacement Cylinders
  - Fast crowd & dumping action
- Integrated Self Levelling Design 3
  - Extra strength & power
  - Extra speed
  - Simple and uncomplicated
  - No loss of lift force out on the implement
- Hidden hoses for excellent visibility 4
  - No pipes or hoses that obstruct driver view



# Compact Loader Series – FL1803/1805

#### FROM MASSEY FERGUSON

#### **MFFL-X: SIMPLICITY, VERSATILITY**

- Increase height in arm profile towards knee area & bearing box
- Large height in arm profile towards knee area 2
- Increased width in knee area 3
- Integrated support leg
- Forged front part
- Large chamfer on surfaces facing upwards, for added aesthetics and strength



### **LEVEL INDICATOR OPTION**







## 3<sup>RD</sup> FUNCTION OPTION







### **DIMENSIONS**