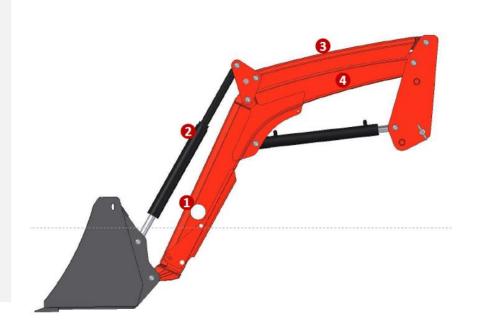

### MFFL-X: SIMPLICITY, VERSATILITY

- Low Placed Cross Tube 1
  - Excellent visibility
  - High torsional strength
- Equal Displacement Cylinders
  - Fast crowd & dumping action
- Integrated Self Levelling Design 3
  - Extra strength & power
  - Extra speed
  - Simple and uncomplicated
  - No loss of lift force out on the implement
- Hidden hoses for excellent visibility 4
  - No pipes or hoses that obstruct driver view