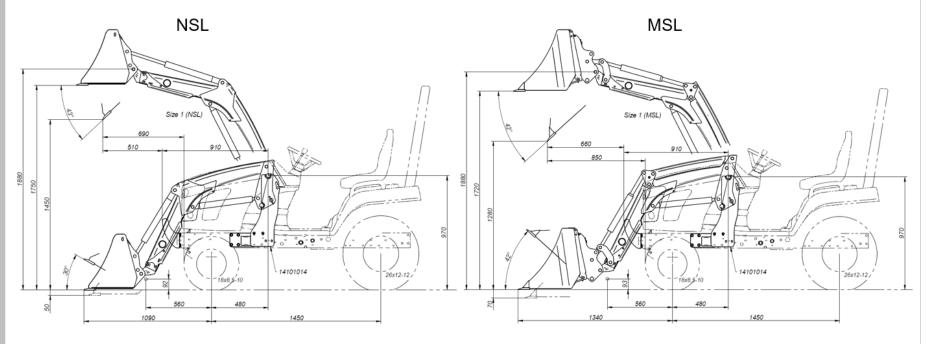

rength
- Equal Displacement Cylinders
  - Fast crowd & dumping action
- Integrated Self Levelling Design 3
  - Extra strength & power
  - Extra speed
  - Simple and uncomplicated
  - No loss of lift force out on the implement
- Hidden hoses for excellent visibility 4
  - No pipes or hoses that obstruct driver view



# Compact Loader Series – FL1803/1805

#### FROM MASSEY FERGUSON

#### **MFFL-X: SIMPLICITY, VERSATILITY**

- Increase height in arm profile towards knee area & bearing box
- Large height in arm profile towards knee area 2
- Increased width in knee area 3
- Integrated support leg
- Forged front part
- Large chamfer on surfaces facing upwards, for added aesthetics and strength



### **LEVEL INDICATOR OPTION**







## 3<sup>RD</sup> FUNCTION OPTION







### **DIMENSIONS**