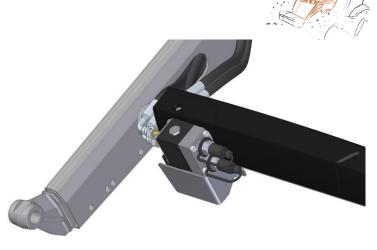

ty
  - High torsional strength
- Equal Displacement Cylinders
  - Fast crowd & dumping action
- Integrated Self Levelling Design 3
  - Extra strength & power
  - Extra speed
  - Simple and uncomplicated
  - No loss of lift force out on the implement
- Hidden hoses for excellent visibility 4
  - No pipes or hoses that obstruct driver view



# Compact Loader Series – FL1803/1805

#### FROM MASSEY FERGUSON

#### **MFFL-X: SIMPLICITY, VERSATILITY**

- Increase height in arm profile towards knee area & bearing box
- Large height in arm profile towards knee area 2
- Increased width in knee area 3
- Integrated support leg
- Forged front part
- Large chamfer on surfaces facing upwards, for added aesthetics and strength



### **LEVEL INDICATOR OPTION**







## 3<sup>RD</sup> FUNCTION OPTION







### **DIMENSIONS**