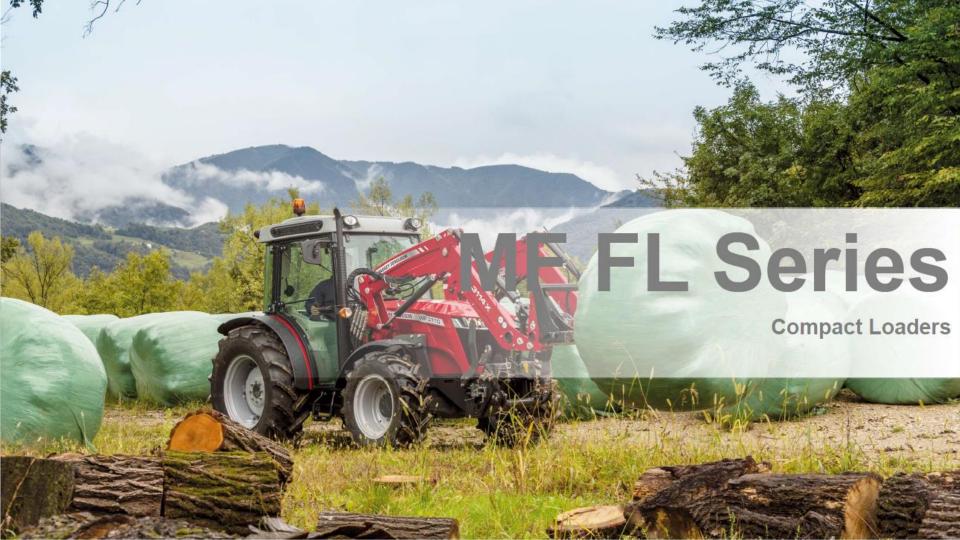

### MFFL-X: SIMPLICITY, VERSATILITY

- Low Placed Cross Tube 1
  - Excellent visibility
  - High torsional strength
- Equal Displacement Cylinders
  - Fast crowd & dumping action
- Integrated Self Levelling Design 3
  - Extra strength & power
  - Extra speed
  - Simple and uncomplicated
  - No loss of lift force out on the implement
- Hidden hoses for excellent visibility 4
  - No pipes or hoses that obstruct driver view



# Compact Loader Series – FL1803/1805

#### FROM MASSEY FERGUSON

#### **MFFL-X: SIMPLICITY, VERSATILITY**

- Increase height in arm profile towards knee area & bearing box
- Large height in arm profile towards knee area 2
- Increased width in knee area 3
- Integrated support leg
- Forged front part
- Large chamfer on surfaces facing upwards, for added aesthetics