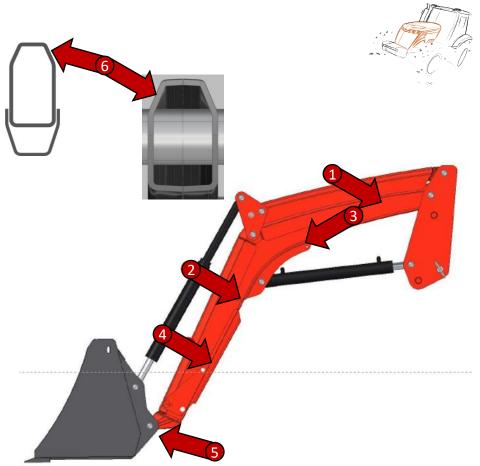

### MFFL-X: SIMPLICITY, VERSATILITY

- Low Placed Cross Tube 1
  - Excellent visibility
  - High torsional strength
- Equal Displacement Cylinders
  - Fast crowd & dumping action
- Integrated Self Levelling Design 3
  - Extra strength & power
  - Extra speed
  - Simple and uncomplicated
  - No loss of lift force out on the implement
- Hidden hoses for excellent visibility 4
  - No pipes or hoses that obstruct driver view

#### **MFFL-X: SIMPLICITY, VERSATILITY**

- Increase height in arm profile towards knee area & bearing box
- Large height in arm profile towards knee area 2
- Increased width in knee area 3
- Integrated support leg
- Forged front part
- Large chamfer on surfaces facing upwards, for added aesthetics and strength