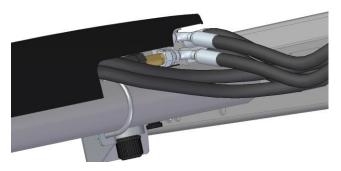

### MFFL-X: SIMPLICITY, VERSATILITY

- Low Placed Cross Tube 1
  - Excellent visibility
  - High torsional strength
- Equal Displacement Cylinders
  - Fast crowd & dumping action
- Integrated Self Levelling Design 3
  - Extra strength & power
  - Extra speed
  - Simple and uncomplicated
  - No loss of lift force out on the implement
- Hidden hoses for excellent visibility 4
  - No pipes or hoses that obstruct driver view