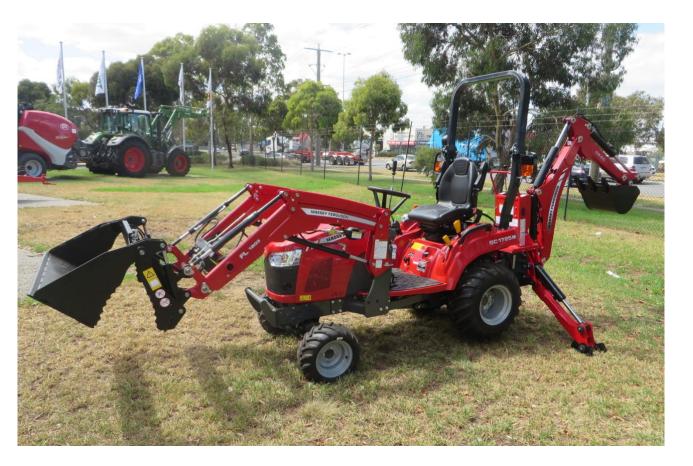

### MFFL-X: SIMPLICITY, VERSATILITY

- Low Placed Cross Tube 1
  - Excellent visibility
  - High torsional strength
- Equal Displacement Cylinders
  - Fast crowd & dumping action
- Integrated Self Levelling Design 3
  - Extra strength & power
  - Extra speed
  - Simple and uncomplicated
  - No loss of lift force out on the implement
- Hidden hoses for excellent visibility 4
  - No pipes or hoses that obstruct driver view



# Compact Loader Series – FL1803/1805

#### FROM MASSEY FERGUSON

#### **MFFL-X: SIMPLICITY, VERSATILITY**

- Increase height in arm profile towards knee area & bearing box
- Large height in arm profile towards knee area 2
- Increased width in knee area 3
- Integrated support leg
- Forged front part
- Large chamfer on surfaces facing upwards, for added aesthetics an