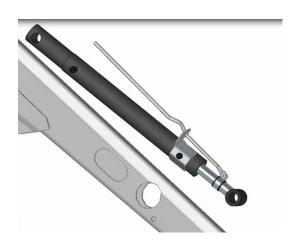

laced Cross Tube 1
  - Excellent visibility
  - High torsional strength
- Equal Displacement Cylinders
  - Fast crowd & dumping action
- Integrated Self Levelling Design 3
  - Extra strength & power
  - Extra speed
  - Simple and uncomplicated
  - No loss of lift force out on the implement
- Hidden hoses for excellent visibility 4
  - No pipes or hoses that obstruct driver view



# Compact Loader Series – FL1803/1805

#### FROM MASSEY FERGUSON

#### **MFFL-X: SIMPLICITY, VERSATILITY**

- Increase height in arm profile towards knee area & bearing box
- Large height in arm profile towards knee area 2
- Increased width in knee area 3
- Integrated support leg
- Forged front part
- Large chamfer on surfaces facing upwards, for added aesthetics and strength



### **LEVEL INDICATOR OPTION**







## 3<sup>RD</sup> FUNCTION OPTION







### **DIMENSIONS**