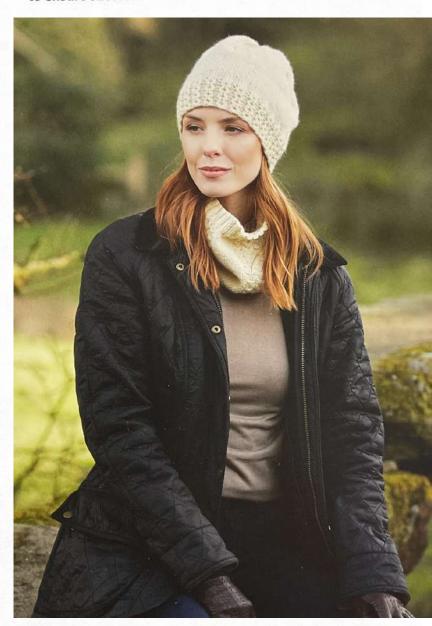

# Oakworth Ladies' Cabled Accessory Set

Level: •••00

#### Cowl

### Circumference x Length (approximately)

| in | 251/4 × 83/4 |  |  |
|----|--------------|--|--|
| cm | 64 x 22      |  |  |

#### Hat

To fit an average sized adult head.

#### Completed hat circumference

| in | 221/2 |  |  |
|----|-------|--|--|
| cm | 57    |  |  |

#### Yarn

West Yorkshire Spinners Bluefaced Leicester DK Ecru (001) 2 x 100g