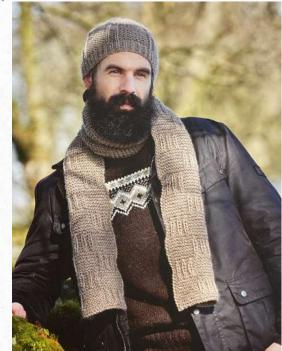

# Oakworth Ladies' Cabled Accessory Set

Level: •••00

#### Cowl

### Circumference x Length (approximately)

| in | 251/4 × 83/4 |  |  |
|----|--------------|--|--|
| cm | 64 x 22      |  |  |

#### Hat

To fit an average sized adult head.

#### Completed hat circumference

| in | 221/2 |  |  |
|----|-------|--|--|
| cm | 57    |  |  |

#### Yarn

West Yorkshire Spinners Bluefaced Leicester DK Ecru (001) 2 x 100g