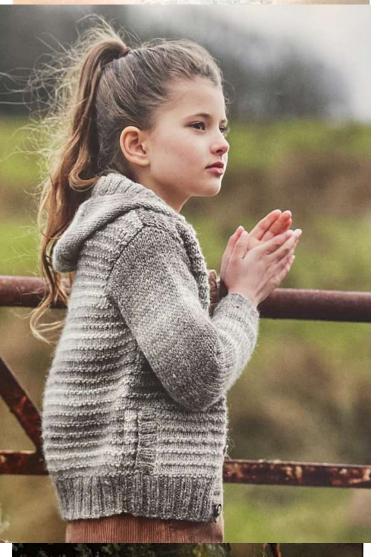

# Eavestone Girl's Cabled Jumper

Level: •••00

# Finished measurements

| Age | 3-4 | 5-6 | 7-8 | 9-10 | 11-12     |
|-----|-----|-----|-----|------|-----------|
|     |     |     |     | 1000 | 14000 DOG |

#### To Fit Chest

| in | 223/4 | 243/4 | 26 | 28 | 30 |
|----|-------|-------|----|----|----|
| cm | 58    | 63    | 66 | 71 | 76 |

#### Actual Size

|    | _  |    |    |    |    |  |
|----|----|----|----|----|----|--|
| cm | 63 | 67 | 71 | 74 | 82 |  |

#### **Cropped Length**

| cm 32 36 40 44 | 48 |  |
|----------------|----|--|
|----------------|----|--|

#### Sleeve Length

| 2000200 | 20 | 22 | 27 | 20 | 41 |
|---------|----|----|----|----|----|
| cm      | 29 | 33 | 3/ | 39 | 41 |

#### Yarn

West Yorkshire Spinners Bluefaced Leicester DK Ecru (001) 2 [3:3:3:4] x 100g