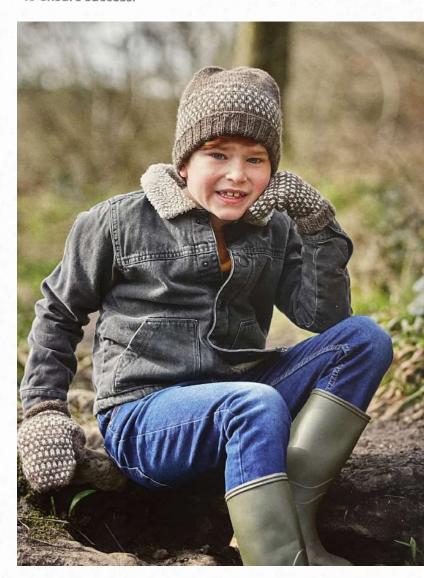

# Thimbleby Children's Fair Isle Hat & Mittens

Level: •••00

#### Yarn

West Yorkshire Spinners Bluefaced Leicester DK A – Brown (003) 1 x 100g

West Yorkshire Spinners

Bluefaced Leicester DK

B – Ecru (001) 1 x 100g