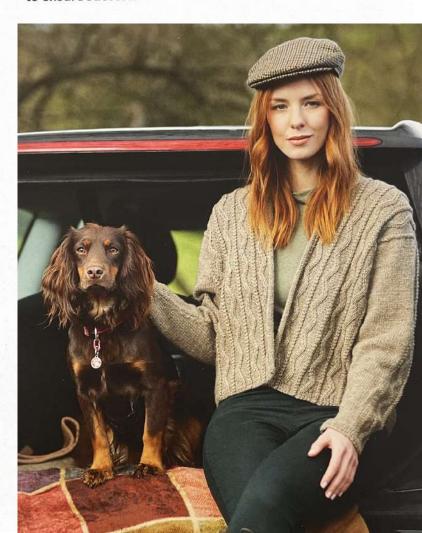

# Galphay Ladies' Cabled Coatigan

Level: •••00

#### Yarn

West Yorkshire Spinners

Jacob Aran

Light Grey (005) 8 [9:10:11:12:13] x 100g

### Equipment

One pair 5mm (UK 6/US 8) knitting needles. Cable needle. Stitch holders.