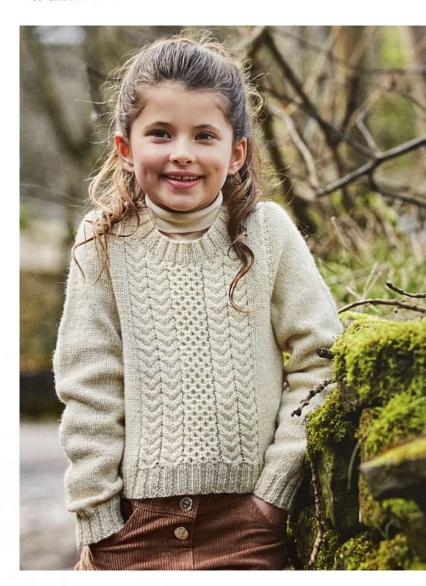

# Eavestone Girl's Cabled Jumper

Level: •••00

# Finished measurements

| Age | 3-4 | 5-6 | 7-8 | 9-10 | 11-12     |
|-----|-----|-----|-----|------|-----------|
|     |     |     |     | 1000 | 14000 DOG |

#### To Fit Chest

| in | 223/4 | 243/4 | 26 | 28 | 30 |
|----|-------|-------|----|----|----|
| cm | 58    | 63    | 66 | 71 | 76 |

#### Actual Size

|    | _  |    |    |    |    |  |
|----|----|----|----|----|----|--|
| cm | 63 | 67 | 71 | 74 | 82 |  |

#### **Cropped Length**

| cm 32 36 40 44 | 48 |  |
|----------------|----|--|
|----------------|----|--|

#### Sleeve Length

| 2000200 | 20 | 22 | 27 | 20 | 41 |
|---------|----|----|----|----|----|
| cm      | 29 | 33 | 3/ | 39 | 41 |

#### Yarn

West Yorkshire Spinners Bluefaced Leicester DK Ecru (001) 2 [3:3:3:4] x 100g