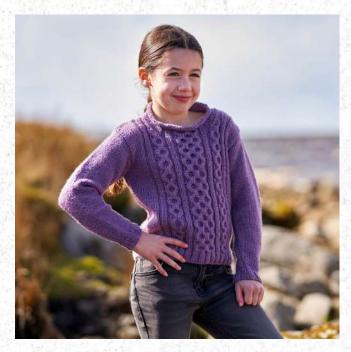

### GIRL'S CROPPED CABLE CARDIGAN

#### Measurements

### **Special Abbreviations**

**C6B.** Slip next 3 sts onto CN and hold at back of work, K3 then K3 from CN.

**C6F.** Slip next 3 sts onto CN and hold at front of work, K3 then K3 from CN.

#### Yarn

West Yorkshire Spinners The Croft DK

Eastshore (1165) 2 [3:3:3:4:4] x 100g