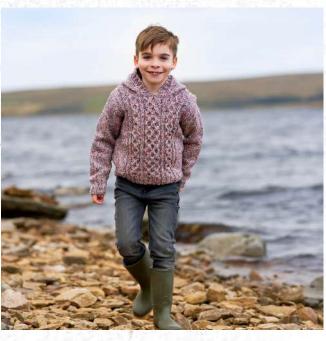

# MAXWELL BOY'S TEXTURED GANSEY

#### Skill Level

Yarn

West Yorkshire Spinners - The Croft DK

Sampfrey (1153) 2 [3:3:4:4:4] x 100g

#### Tension

23 sts and 28 rows to 10cm measured over wide rib pattern, 22 sts and 32 rows to 10cm measured over yoke pattern; both using 4mm needles or size needed to achieve stated tension.

It is essential to work to the stated tension to ensure success.