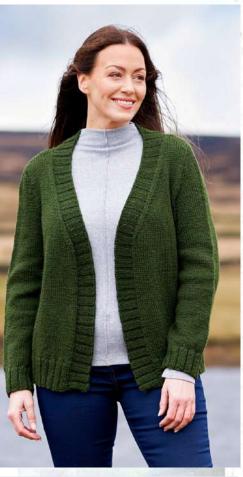

# ORLA

### WOMEN'S TEXTURED SLIPOVER

#### Yarn

West Yorkshire Spinners - The Croft DK

Clate (1152)

3 [3:4:4:5:5:5:6:6] x 100g

#### Special Abbreviations

T2R. K into front of second st then K into front of first st, slip both sts off needle together.

T2L. K into back of second st then K into front of first st, slip both sts off needle together.