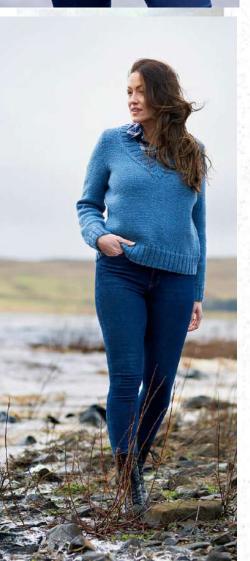

1 |

|    | P. Carrie |    |    |    |    |    |    |    |    |
|----|-----------|----|----|----|----|----|----|----|----|
| cm | 43        | 46 | 46 | 47 | 48 | 48 | 48 | 49 | 49 |

#### Yarn

#### West Yorkshire Spinners - The Croft Aran

#### Jumper



Kettlester (1148) 5 [6:6:7:8:8:9:10:11] x 100g

#### Cardigan



Delting (1149) 5 [6:7:8:8:9:9:10:11] x 100g

#### Equipment

One pair 4.5mm (UK7/US7) knitting needles One 4.5mm (UK7/US7) circular needle at least 100cm in length for Cardigan border One pair 5mm (UK6/US8) knitting needles One safety pin for Jumper Two stitch markers for Cardigan

#### Tension

18 sts and 24 rows to 10cm measured over stocking stitch on 5mm needles or size needed to achieve stated tension.

It is essential to work to the stated tension to ensure success.



# BRODIE

### CHILDREN'S FISHERMAN'S RIB HAT & SCARF

#### Skill Level









#### Measurements

#### Hat (head circumference)

| Years | 3-5 | 6-9 | 10-12 |
|-------|-----|-----|-------|
| cm    | 41  | 46  | / 51  |
| in    | 16  | 18  | 20    |

#### Scarf (width x length)

| cm | 15 x 100  | 17 x 115 | 19 x 137 |
|----|-----------|----------|----------|
| in | 6 x 391/4 | 6¾ x 45¼ | 7½ x 54  |

#### Equipment

One pair 3.25mm (UK10/US3) knitting needles for Hat (worked flat)

One pair 4mm (UK8/US6) knitting needles for Hat (worked flat) and Scarf

One set 3.25mm (UK10/US3) DPNs for Hat (worked in rounds)

One set 4mm (UK8/US6) DPNs for Hat (worked in rounds)

One stitch marker for Hat (worked in rounds)

#### Tension

21 sts and 40 rows measured over fisherman's rib pattern using 4