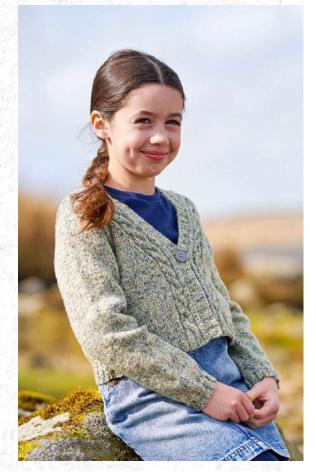

| 37 | 39 | 41 | 43 |
|------|----|----|----|----|----|----|
| CIII | 23 | 33 | 0. | -  |    |    |

#### Tension

22 sts and 28 rows to 10cm measured over stocking stitch using 4mm needles or size needed to achieve stated tension.

It is essential to work to the stated tension to ensure success.

### **Special Abbreviations**

**C6B.** Slip next 3 sts onto CN and hold at back of work, K3 then K3 from CN.

**C6F.** Slip next 3 sts onto CN and hold at front of work, K3 then K3 from CN.

#### Skill Level



#### Yarn

West Yorkshire Spinners The Croft DK



Eastshore (1165) 2 [3:3:3:4:4] x 100g

#### Equipment

One pair 3.25mm (UK10/US3) knitting needles One 3.25mm (UK10/US3) 80cm circular needle for border One pair 4mm (UK8/US6) knitting needles Cable needle Two stitch markers One button