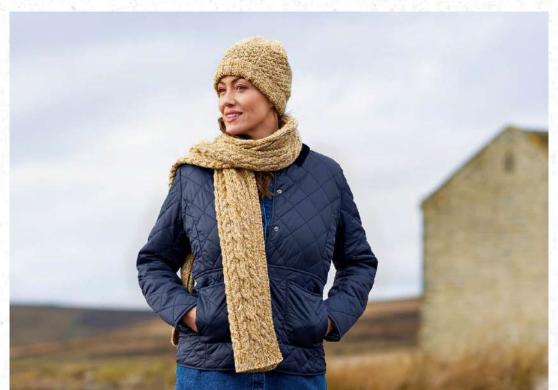

### ADULT'S TEXTURED HAT & CABLE SCARF

Skill Level (Hat worked in rounds)

....

Skill Level (Hat & Scarf worked in rows/flat)

• • • • •

Yarn

Hat

West Yorkshire Spinners - The Croft Aran

Browland (1162)

Browland (1162) 1 x 100g 5 x 100g

Scarf

Browland (1162) 6 x 100g

Hat & Scarf

#### Measurements

Hat (head circumference) Scarf (width x length)

|    | Adult |
|----|-------|
| cm | 53    |
| in | 21    |

|    | Adult      |
|----|------------|
| cm | 27 x 178   |
| in | 103/4 × 70 |