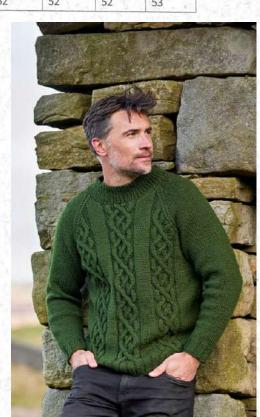

# DUNCAN MEN'S CABLED RAGLAN JUMPER

#### Yarn

West Yorkshire Spinners - The Croft Aran

Delting (1149)

7 [8:9:9:10:11:12:13:14] x 100g

#### Tension

18 sts and 24 rows to 10cm measured over stocking stitch on 5mm needles or size needed to achieve stated tension.

24 st cable panel measures 10cm.

It is essential to work to the stated tension to ensure success.