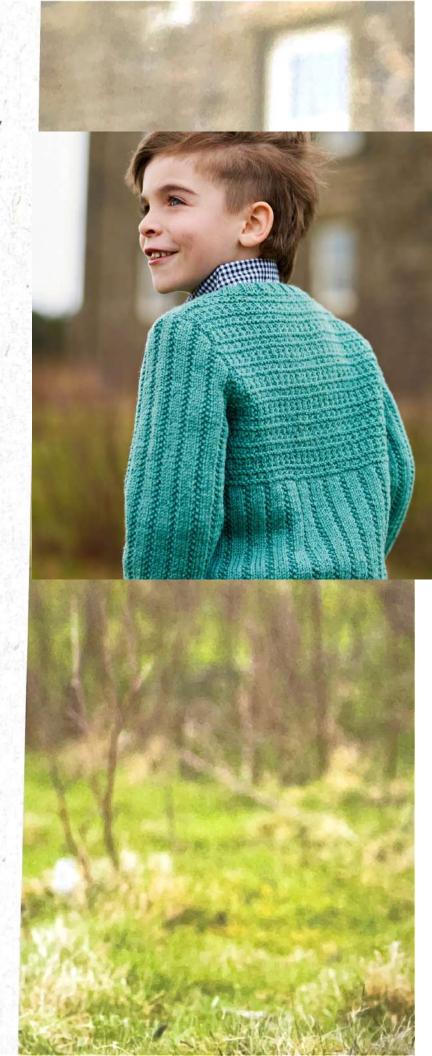

# BONNIE

### GIRL'S CROPPED CABLE CARDIGAN

#### Yarn

West Yorkshire Spinners The Croft DK

Eastshore (1165) 2 [3:3:3:4:4] x 100g