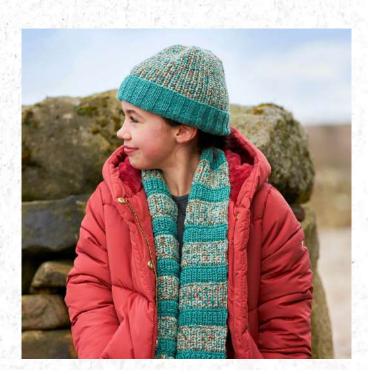

### ADULT'S TEXTURED HAT & CABLE SCARF

Skill Level (Hat worked in rounds)

....

Skill Level (Hat & Scarf worked in rows/flat)

• • • • •

Yarn

Hat

West Yorkshire Spinners - The Croft Aran

Browland (1162)

Browland (1162) 1 x 100g 5 x 100g

Scarf

Browland (1162) 6 x 100g

Hat & Scarf

#### Measurements

Hat (head circumference) Scarf (width x length)

|    | Adult |
|----|-------|
| cm | 53    |
| in | 21    |

|    | Adult      |
|----|------------|
| cm | 27 x 178   |
| in | 103/4 × 70 |