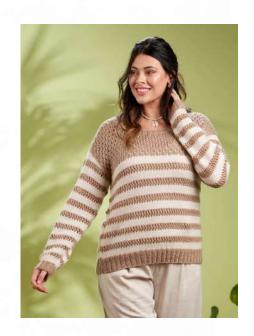

# Striped Tank Top by Chloé Elizabeth Birch

# West Yorkshire Spinners - Elements DK

#### Two-colour Version

A - Fresh Water (1106) 5 [6:6:7:7:8:9] x 50g

B - Oyster Pearl (1098) 1 [1:2:2:2:2] x 50g

#### Three-colour Version

A - Cool Aloe (1102) 4 [4:5:5:6:6:7] x 50g

B - Palm Leaf (1104) 2 [2:2:2:2:3] x 50g

C - Oyster Pearl (1098) 2 x 50g