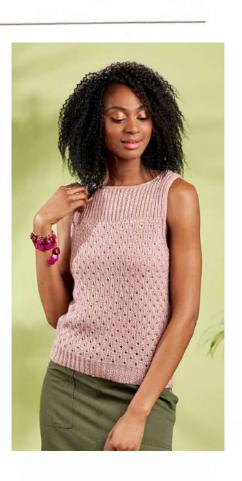

# Striped Tank Top by Chloé Elizabeth Birch

# West Yorkshire Spinners - Elements DK

#### Two-colour Version

A - Fresh Water (1106) 5 [6:6:7:7:8:9] x 50g

B - Oyster Pearl (1098) 1 [1:2:2:2:2] x 50g

#### Three-colour Version

A - Cool Aloe (1102) 4 [4:5:5:6:6:7] x 50g

B - Palm Leaf (1104) 2 [2:2:2:2:3] x 50g

C - Oyster Pearl (1098) 2 x 50g