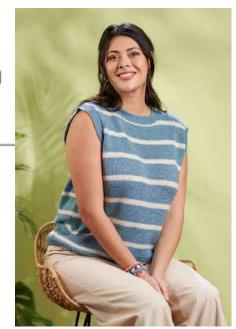

# Striped Tank Top by Chloé Elizabeth Birch

# West Yorkshire Spinners - Elements DK

#### Two-colour Version

A - Fresh Water (1106) 5 [6:6:7:7:8:9] x 50g

B - Oyster Pearl (1098) 1 [1:2:2:2:2] x 50g

#### Three-colour Version

A - Cool Aloe (1102) 4 [4:5:5:6:6:7] x 50g

B - Palm Leaf (1104) 2 [2:2:2:2:3] x 50g

C - Oyster Pearl (1098) 2 x 50g