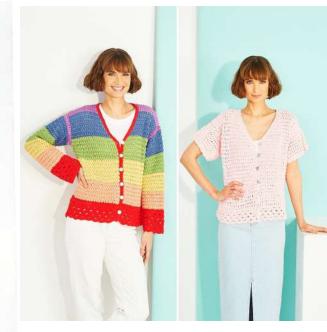

he size required to give the correct tension.

4 arches to 10cm, 4in, and 11 rows to 8cm, 3in, over border patt on 4mm hook or the size required to give the correct tension.

It is essential to work to the stated tension to ensure the correct size of garment and you should always work a tension square.

If there are less sts and rows to 10cm, 4in, change to a finer hook if there are more sts and rows to 10cm, 4in, change to a larger hook. Instructions are given for the first, smallest size. Larger sizes are given in square brackets. Where only one figure is given, this applies to all sizes. Where the figure 0 appears, no stitches, times, or rows are worked for this size. Although every effort has been made to ensure that instructions are correct, Stylecraft cannot accept any liabilities.