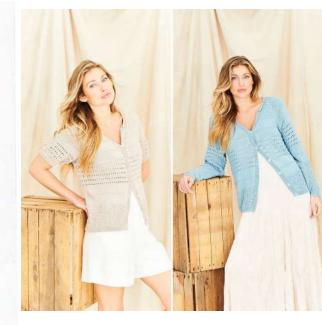

size required to give the correct tension.

It is essential to work to the stated tension to ensure the correct size of garment and you should always knit a tension square.

If there are less sts and rows to 10 cm, 4 in, change to finer needles if there are more sts and rows to 10 cm, 4 in, change to larger needles.

Instructions are given for the first, smallest size. Larger sizes are given in square brackets. Where only one figure is given, this applies to all sizes. Where the figure 0 appears, no stitches, times, or rows are worked for this size.

After casting off, one stitch will remain on the right hand needle which is not included in the instructions that follow.

Although every effort has been made to ensure that instructions are correct, Stylecraft cannot accept any liabilities.



<sup>6</sup> buttons. Stitch Holders.

# Short sleeve & Sleeveless Tops in Naturals Organic Cotton DK 9840

#### **MEASUREMENTS**

| cm | 81-86             | 91-97                                      | 102-107                                                                       | 112-117                                                                                               | 122-127                                                                                                           |
|----|-------------------|--------------------------------------------|-------------------------------------------------------------------------------|-------------------------------------------------------------------------------------------------------|----------------------------------------