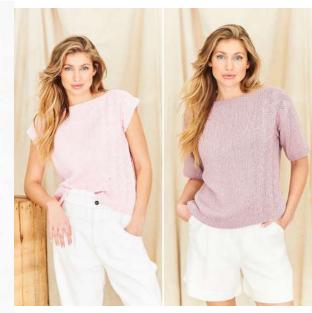

zag panels (20 sts) measure 8.5 cm, 3½ in.

It is essential to work to the stated tension to ensure the correct size of garment and you should always knit a tension square.

If there are less sts and rows to 10 cm, 4 in, change to finer needles if there are more sts and rows to 10 cm, 4 in, change to larger needles.

Instructions are given for the first, smallest size. Larger sizes are given in square brackets. Where only one figure is given, this applies to all sizes. Where the figure 0 appears, no stitches, times, or rows are worked for this size.

After casting off, one stitch will remain on the right hand needle which is not included in the instructions that follow.

Although every effort has been made to ensure that instructions are correct, Stylecraft cannot accept any liabilities.



# Crochet Cardigan & Sweater in Naturals Organic Cotton DK 9915

#### **MEASUREMENTS**

| To Fit Bust            | cm | 81-86 | 91-97 | 102-107 | 112-117 | 122-127 |
|------------------------|----|-------|-------|---------|---------|---------|
|                        | in | 32-34 | 36-38 | 40-42   | 44-46   | 48-50   |
| Actual Measurement     | cm | 95    | 105   | 115     | 125     | 135     |
|                        | in | 37½   | 41¼   | 451/4   | 491⁄4   | 53¼     |
| Jacket                 | cm | 65    | 67.5  | 71.5    | 74      | 77      |
| Full length (approx)   | in | 25½   | 26½   | 28      | 29¼     | 30¼     |
| Sweater                | cm | 58    | 60    | 64      | 67      | 69      |
| Full length (approx)   | in | 22¾   | 23¾   | 251⁄4   | 26½     | 27¼     |
| Sleeve