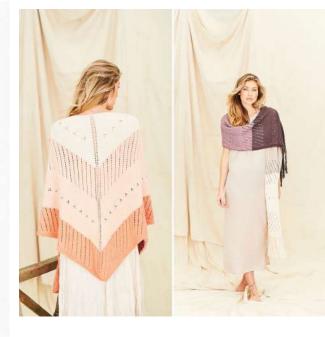

### Shawls in Naturals Organic Cotton DK 9836

#### **MEASUREMENTS**

| Rectangular shawl          |    |                     |  |
|----------------------------|----|---------------------|--|
| Width x length             | cm | 36.5x183            |  |
| (approximately)            | in | 141/4x72            |  |
| Triangular shawl           | cm | 234.5 cm x 84.5 cm  |  |
| Width (at widest) x length | in | 921/4 in x 331/4 in |  |

#### YOU WILL NEED

| Rectangular shawl       | onthough a 1-                                                                                             |
|-------------------------|-----------------------------------------------------------------------------------------------------------|
| Naturals Organic Cotton | DK 50g balls                                                                                              |
| Colours used            | Colour A Coffee Bean (7190) – 3 balls                                                                     |
|                         | Colour B Rosewood (7189) – 2 balls                                                                        |
|                         | Colour C Pink Clay (7182) – 2 balls                                                                       |
|                         | Colour D Flax (7187)– 2 balls                                                                             |
|                         | Colour E Bone (7173) – 3 balls                                                                            |
| Triangular shawl        |                                                                                                           |
| Naturals Organic Cotton | DK 50g balls                                                                                              |
| Colour used             | Colour A Bone (7173) – 2 balls                                                                            |
|                         | Colour B Peach (7176) - 7 balls                                                                           |
|                         | Colour C Coral (7180) - 5 balls                                                                           |
| Alternative Yarns       | Naturals Bamboo + Cotton DK. If using an alternative yarn, please check the meterage as the amounts neede |