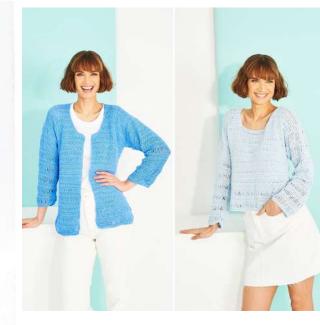

*TENSION** 16 sts to 10cm, 4in, and 12 rows (3 repeats) to 8cm, 31/4in, over dc and tr stripe pattern using 4mm hook or the size required to give the correct tension.

It is essential to work to the stated tension to ensure the correct size of garment and you should always work a tension square.

If there are less sts and rows to 10 cm, 4 in, change to a finer hook, if there are more sts and rows to 10 cm, 4 in, change to a larger hook.

Instructions are given for the first, smallest size. Larger sizes are given in square brackets. Where only one figure is given, this applies to all sizes. Where the figure 0 appears, no stitches, times, or rows are worked for this size.

Although every effort has been made to ensure that instructions are correct, Stylecraft cannot accept any liabilities.



### Crochet Cardigans in Naturals Organic Cotton DK 9917

#### MEASUREMENTS

| To Fit Bust        | cm<br>in | 81-86<br>32-34 | 91-97<br>36-38 | 102-107<br>40-42 | 112-117<br>44-46 | 122-127<br>48-50 |
|--------------------|----------|----------------|----------------|------------------|------------------|------------------|
| Actual Measurement | cm       | 94             | 106            | 114              | 126              | 134              |
|                    | in       | 37             | 413/4          | 45               | 491/2            | 523/4            |
| Full Length        | cm       | 60             | 61.5           | 63               | 66               | 67               |
| арргох             | in       | 231/2          | 241/4          | 243/4            | 26