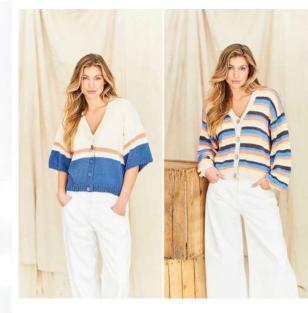

# V Neck Cardigans in Naturals Organic Cotton DK 9838

#### **MEASUREMENTS**

| To Fit Bust        | cm | 81-86 | 91-97 | 102-107 | 112-117 | 122-127 |
|--------------------|----|-------|-------|---------|---------|---------|
|                    | in | 32-34 | 36-38 | 40-42   | 44-46   | 48-50   |
| Actual Measurement | cm | 106   | 117   | 126     | 137     | 146     |
|                    | in | 41¾   | 46    | 49½     | 54      | 57½     |
| Full Length        | cm | 56    | 58    | 62      | 65      | 67      |
|                    | in | 22    | 22¾   | 24½     | 25½     | 26½     |
| Sleeve Length      | cm | 46    | 46    | 47      | 48      | 48      |
| Long               | in | 18    | 18    | 18½     | 19      | 19      |
| ¾ Length           | cm | 22    | 22    | 22      | 22      | 23      |
|                    | in | 8¾    | 8¾    | 8¾      | 8¾      | 9       |

#### YOU WILL NEED

| 5 Colour V Neck Cardigan   | A                                                                           | 4            | 5 | 5 | 6 | 6                          |
|----------------------------|-----------------------------------------------------------------------------|--------------|---|---|---|----------------------------|
| Naturals Organic Cotton DK |                                                                             | 3            | 3 | 3 | 3 | 4                          |
|                            | C                                                                           | 3            | 3 | 3 | 4 | 4                          |
| 50g balls                  | D                                                                           | 3            | 3 | 3 | 4 | 4                          |
|                            | E                                                                           | 3            | 3 | 4 | 4 | 4                          |
| Colours used               |                                                                             | al (7180), C |   |   |   | 174), Colou<br>ur E Coffee |
| 3 Colour V Neck Cardigan   |                                                                             |              |   |   |   |                            |
| Naturals Organic Cotton DK | Α                                                                           | 4            | 4 | 5 | 5 | 5                          |
|                            | В                                                                           | 6            | 7 | 8 | 9 | 10                         |
| 50g balls                  | C                                                                           | 1            | 2 | 2 | 2 | 2                          |
| Colours used               | Colour A Indigo Wash (7201), Colour B Bone (7173),<br>Colour C Coral (7180) |              |   |   |   |                            |
| Alternative Yarns          |                                                                             |              |   |   |   | ternative<br>unts needed   |