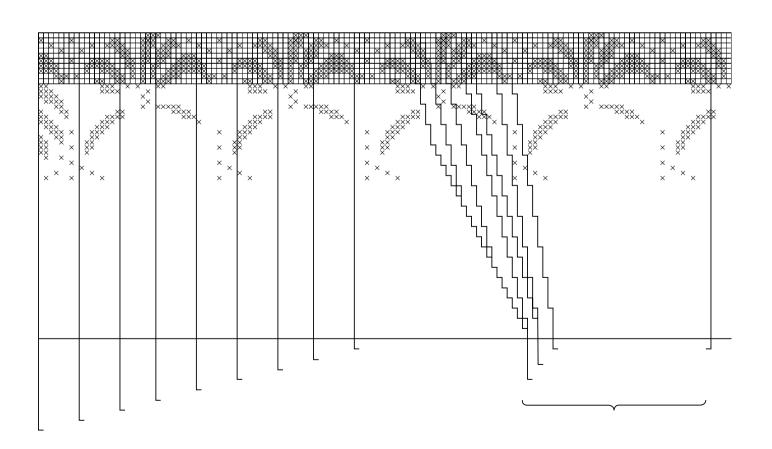

|  |
| 2              | 2                | 2   | 2                            | 2                                | 2                              | 2                                          | 2                                            |  |
|                | 6<br>ck Egg<br>2 | 2 2 | 6 6 7<br>kk Egg 419<br>2 2 2 | 6 6 7 7<br>kk Egg 419<br>2 2 2 2 | 6 6 7 7 8 kk Egg 419 2 2 2 2 2 | 6 6 7 7 8 8<br>kk Egg 419<br>2 2 2 2 2 2 2 | 6 6 7 7 8 8 9<br>kk Egg 419<br>2 2 2 2 2 2 3 |  |

D Seashell 437

1 1 1 1 1 1 2 2

### **NEEDLES**

1 pair 23/4mm (no 12) (US 2) needles

1 pair 3mm (no 11) (US 2/3) needles

**BUTTONS** – 4 (Shell 2 cm, used showing reverse of button)

## **TENSION**

31 sts and 31 rows to 10 cm measured over patterned st st using 3mm (US 2/3) needles.







### SIZE

To fit bust (cm/in) 71–76 81–86 91–97 102–107 112–117 122–127 132–137 142–147 152–157 28-30 32-34 36-38 40-42 44-46 48-50 52-54 56-58 60-62 Actual bust measurement of garment 176 96 106 116 126 136 146 156 166 37¾ 41¾ 45¾ 49½ 57½ 61½ 651/4 53½ 691/4 **YARN** Summerlite DK (50gm) A Favourite Denim 469 7 8 9 10 11 11 12 13 B Sailor Blue 470 5 3 3 3 C Silvery Blue 468 2 2 2 3 3 3

## **NEEDLES**

1 pair 3¼mm (no 10) (US 3) needles 1 pair 3¾mm (no 9) (US 5) needles

#### TENSION

22 sts and 30 rows to 10 cm measured over st st using 3\%mm (US 5) needles.