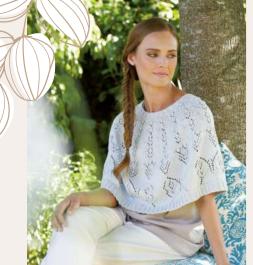

# FINISHED SIZE

circumference: 54 cm (21.5 in) length: 25 cm (10 in)

Delphine Poncho

Martin Storey

# SIZE To fit b

| To fit bust (cm/ii | n)              |             |
|--------------------|-----------------|-------------|
| 71 - 97            | 102-127         | 132-14      |
| 28-38              | 40-50           | 52-62       |
| Actual width at le | ower edge (befo | re seaming) |
| 58                 | 65              | 73          |
| 23                 | 25.5            | 29          |

## YARN

Summerlite 4ply (50gm)
Duck Egg 419
7
8

# **NEEDLES**

1 pair 3mm (no 11) (US 3) needles

## TENSION

26 sts and 41 rows to 10 cm meas over patt using 3mm (US 3) needles.

Martin Storey