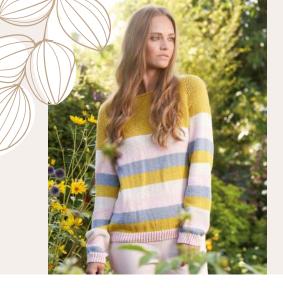

### SIZE

To fit bust (cm/in) 71–76 81–86 91–97 102–107 112–117 122–127 132–137 142-147 152-157 28-30 32-34 36-38 40-42 60-62 Actual bust measurement of garment 91 120 140 151 160 80 100 111 131 31½ 35¾ 39¼  $43\frac{3}{4}$ 471/4  $51\frac{1}{2}$ 55 59½ 63 YARN Summerlite DK (50gm) Stringd Varcion

| Stripe                           | a vers                | ion     |    |    |    |    |    |    |  |
|----------------------------------|-----------------------|---------|----|----|----|----|----|----|--|
| A Pink                           | Powd                  | ler 472 |    |    |    |    |    |    |  |
| 2                                | 3                     | 3       | 3  | 3  | 4  | 4  | 4  | 4  |  |
| B Sum                            | mer 4                 | 53      |    |    |    |    |    |    |  |
| 3                                | 4                     | 4       | 4  | 5  | 5  | 5  | 6  | 6  |  |
| C Favo                           | C Favourite Denim 469 |         |    |    |    |    |    |    |  |
| 2                                | 2                     | 2       | 2  | 2  | 2  | 3  | 3  | 3  |  |
| D Seas                           | hell 46               | 66      |    |    |    |    |    |    |  |
| 2                                | 2                     | 2       | 2  | 2  | 2  | 3  | 3  | 3  |  |
| Plain Version                    |                       |         |    |    |    |    |    |    |  |
| 8                                | 8                     | 9       | 10 | 10 | 12 | 13 | 13 | 14 |  |
| (photographed in Cantaloupe 456) |                       |         |    |    |    |    |    |    |  |