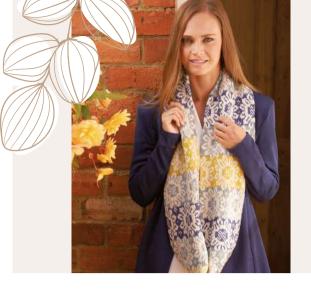

## FINISHED SIZE

Completed cowl meas 22.5 cm (8% in) deep and 142 cm (56 in) all around.

33

# SIZE

To fit bust (cm/in)

71–97 102–127 132–157
28–38 40–50 52–62

Actual circumference at lower edge
137 154.5 171.5

54 60¾ 67½

## YARN

Summerlite DK (50gm)

5 7 (photographed in Silvery Blue 468)

# **NEEDLES**

Two  $3\frac{1}{2}$ mm (no 10) (US 3) circular needles, one no more than 100 cm long and one no more than 40 cm long

3¼mm (no 9) (US 5) circular needles in the following lengths: 100 cm, 80 cm, 60 cm and 40 cm

#### TENSION

21 sts and 32 rows to 10 cm measured over patt using  $3\frac{3}{mm}$  (US 5) circular needle.

Butterfy Wrap

Martin Storey