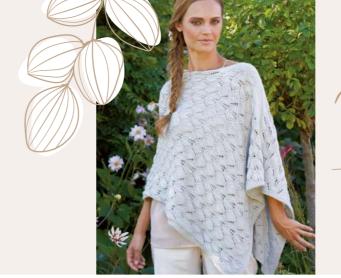

# FINISHED SIZE

circumference: 54 cm (21.5 in) length: 25 cm (10 in)

Delphine Poncho

Martin Storey