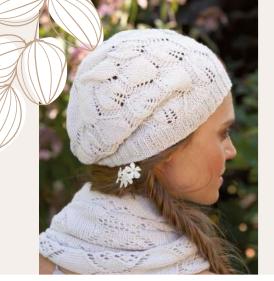

## **NEEDLES**

Set of 4 double-pointed 2¼mm (no 12) (US 2) needles Set of 4 double-pointed 3mm (no 11) (US 2/3) needles

## **TENSION**

28 sts and 36 rounds to 10 cm meas over st st using 3mm (US 3) needles. 26 sts and 41 rounds to 10 cm meas over patt using 3mm (US 3) needles.

# FINISHED SIZE

circumference: 54 cm (21.5 in) length: 25 cm (10 in)

Delphine Poncho

Martin Storey