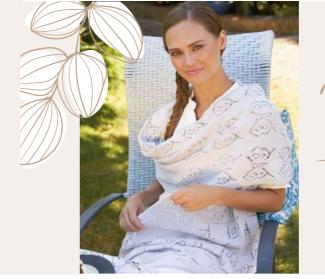

#### TENSION

21 sts and 32 rows to 10 cm measured over patt using  $3\frac{3}{mm}$  (US 5) circular needle.

Butterfy Wrap

Martin Storey

# FINISHED SIZE

width: 43 cm (17 in) length: approx. 243.5 cm (95¾ in)

Martin Storey

the storey

Image Page 2