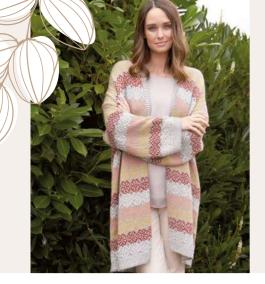

## SIZE

To fit bust (cm/in) 71-76 81-86 91-97 102-107 112-117 122-127 132-137 142-147 152-157 28-30 32-34 36-38 40-42 44-46 48-50 52-54 Actual bust measurement of garment 118.5 127.5 137 146 155 164 173 182 191 46¾ 50¼ 54 57½ 61  $64\frac{1}{2}$ 68  $71\frac{3}{4}$ 751/4 YARN Summerlite 4ply (50gm) A Still Grey 422 9 9 10 11 11 12 12 13 B Washed Linen 418 3 4 4 5 5 C Rooibos 441 2 2 2 D Touch of Gold 439 2 2 2 2 2 2 E Langoustino 440 2 2 2 2 2 2 2 2

## **NEEDLES**

1 pair 2¾mm (no 12) (US 2) needles 1 pair 3mm (no 11) (US 2/3) needles 2¾mm (no 12) (US 2) circular needle, at least 150 cm long

#### **TENSION**

31 sts and 31 rows to 10 cm measured over patterned st st using 3mm (US 2/3) needles.

Martin Storey

| SIZE   |          |         |         |         |         |         |         |         |
|--------|----------|---------|---------|---------|---------|---------|---------|---------|
| To fit | bust (cı | m/in)   |         |         |         |         |         |         |
| 71-76  | 81-86    | 91-97   | 102-107 | 112-117 | 122-127 | 132-137 | 142-147 | 152-157 |
| 28-30  | 32-34    | 36-38   | 40-42   | 44-46   | 48-50   | 52-54   | 56-58   | 60-62   |
| Actua  | l bust n | neasure | ment of | garment |         |         |         |         |
| 100    | 107.5    | 115.5   | 123     | 138.5   | 146     | 154     | 161.5   | 169     |
| 39¼    | 421/4    | 451/2   | 481/2   | 54½     | 57½     | 60¾     | 631/2   | 66½     |
| YAR    | N        |         |         |         |         |         |         |         |
| Sum    | nerlite  | DK      | (50gm)  |         |         |         |         |         |
| A Mu   | shroom   | ı 454   |         |         |         |         |         |         |
| 8      | 9        | 9       | 10      | 11      | 12      | 13      | 13      | 14      |