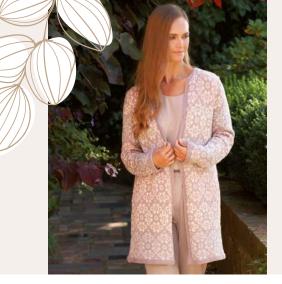

### SIZE

To fit bust (cm/in) 71–76 81–86 91–97 102–107 112–117 122–127 132–137 142-147 152-157 28-30 32-34 36-38 40-42 60-62 Actual bust measurement of garment 91 120 140 151 160 80 100 111 131 31½ 35¾ 39¼  $43\frac{3}{4}$ 471/4  $51\frac{1}{2}$ 55 59½ 63 YARN Summerlite DK (50gm) Stringd Varcion

| Stripe                           | a vers                | ion     |    |    |    |    |    |    |  |
|----------------------------------|-----------------------|---------|----|----|----|----|----|----|--|
| A Pink                           | Powd                  | ler 472 |    |    |    |    |    |    |  |
| 2                                | 3                     | 3       | 3  | 3  | 4  | 4  | 4  | 4  |  |
| B Sum                            | mer 4                 | 53      |    |    |    |    |    |    |  |
| 3                                | 4                     | 4       | 4  | 5  | 5  | 5  | 6  | 6  |  |
| C Favo                           | C Favourite Denim 469 |         |    |    |    |    |    |    |  |
| 2                                | 2                     | 2       | 2  | 2  | 2  | 3  | 3  | 3  |  |
| D Seas                           | hell 46               | 66      |    |    |    |    |    |    |  |
| 2                                | 2                     | 2       | 2  | 2  | 2  | 3  | 3  | 3  |  |
| Plain Version                    |                       |         |    |    |    |    |    |    |  |
| 8                                | 8                     | 9       | 10 | 10 | 12 | 13 | 13 | 14 |  |
| (photographed in Cantaloupe 456) |                       |         |    |    |    |    |    |    |  |

# **NEEDLES**

1 pair  $3\frac{1}{4}$ mm (no 10) (US 3) needles

1 pair 3¾mm (no 9) (US 5) needles

 $3 \mbox{\%} mm$  (no 9) (US 5) circular needle, no more than  $40 \mbox{ cm}$  long

#### **TENSION**

22 sts and 30 rows to 10 cm measured over st st using 3¾mm (US 5) needles. 21 sts and 40 rows to 10 cm measured over g st using 3¾mm (US 5) needles.

Summerlite 4ply (50gm) Washed Linen 418 x1