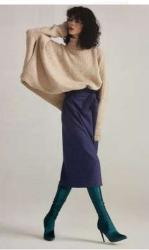

### CARDIGAN \*\*\*

#### MEASUREMENTS

| To Fit Bust        | 81-86cm    | 91 - 97 cm | 102 - 107 cm |  |
|--------------------|------------|------------|--------------|--|
|                    | 32 - 34 in | 36-38 in   | 40-42 in     |  |
| Actual Measurement | 109cm      | 115 cm     | 123 cm       |  |
|                    | 43 in      | 45¼ in     | 48½in        |  |
| Full Length        | 50 cm      | 53 cm      | 56 cm        |  |
|                    | 19% in     | 21 in      | 22 in        |  |
| Sleeve Length      | 50 cm      | 52 cm      | 54 cm        |  |
|                    | 19¾ in     | 201/2 in   | 21¼ in       |  |

### MATERIALS

Cardigan Rico Luxury Alpaca Superfine aran Shade 020 (apricot)

7

9

It is essential to work to the stated tension to achieve the correct size of garment.

psso

rem

rep