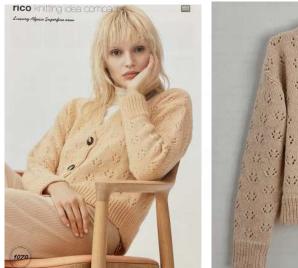

### CARDIGAN \*\*\*

#### MEASUREMENTS

| To Fit Bust        | 81-86cm    | 91 - 97 cm | 102 - 107 cm |  |
|--------------------|------------|------------|--------------|--|
|                    | 32 - 34 in | 36-38 in   | 40-42 in     |  |
| Actual Measurement | 109cm      | 115 cm     | 123 cm       |  |
|                    | 43 in      | 45¼ in     | 48½in        |  |
| Full Length        | 50 cm      | 53 cm      | 56 cm        |  |
|                    | 19% in     | 21 in      | 22 in        |  |
| Sleeve Length      | 50 cm      | 52 cm      | 54 cm        |  |
|                    | 19¾ in     | 201/2 in   | 21¼ in       |  |

### MATERIALS

Cardigan Rico Luxury Alpaca Superfine aran Shade 020 (apricot)

7

9

It is essential to work to the stated tension to achieve the correct size of garment.

psso

rem

rep