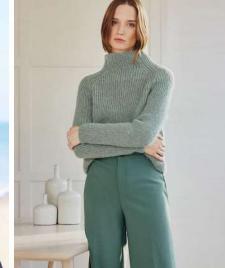

## SWEATERS \*\*\*

#### MEASUREMENTS

| To Fit Bust           | 81 – 86 cm | 91 – 97 cm | 102 – 107 cm |           |
|-----------------------|------------|------------|--------------|-----------|
|                       | 32 - 34 in | 36 – 38 in | 40 – 42 in   |           |
| Actual Measurement    | 108 cm     | 112 cm     | 116 cm       |           |
|                       | 421/2 in   | 44 in      | 45¾ in       |           |
| Full Length           | 58 cm      | 60 cm      | 62 cm        |           |
|                       | 22¾ in     | 23¾ in     | 241⁄2 in     |           |
| Sleeve Length         | 46 cm      | 47 cm      | 49 cm        |           |
|                       | 18 in      | 18½ in     | 19 in        |           |
| MATERIALS             |            |            |              |           |
| Rico Luxury           |            |            |              |           |
| Alpaca Superfine aran |            |            |              |           |
| Shade 028 (wine red)  |            |            |              |           |
| or Shade 025 (mint)   | 8          | 9          | 10           | 50g balls |