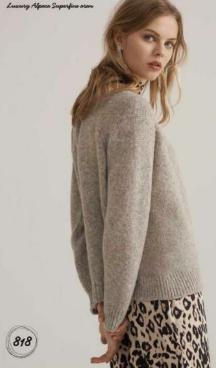

## SWEATER \*\*\*

#### MEASUREMENTS

| To Fit Bust                       | 81 - 86 cm | 91 - 97 cm | 102 - 107 cm |            |
|-----------------------------------|------------|------------|--------------|------------|
|                                   | 32 - 34 in | 36 - 38 in | 40 - 42 in   |            |
| Actual Measurement                | 111 cm     | 120 cm     | 128 cm       |            |
|                                   | 43¾ in     | 47¼ in     | 50½ in       |            |
| Full Length (approximately)       | 61 cm      | 64 cm      | 67 cm        |            |
|                                   | 24 in      | 25¼ in     | 26½ in       |            |
| Sleeve Length                     | 44 cm      | 44 cm      | 44 cm        |            |
|                                   | 17¼ in     | 17¼ in     | 17¼ in       |            |
| MATERIALS                         |            |            |              |            |
| Rico Luxury Alpaca Superfine aran |            |            |              |            |
| Shade 002 (ecru)                  | 8          | 9          | 10           | 50 g balls |