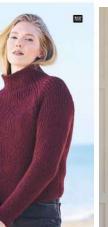

## SWEATERS \*\*\*

#### MEASUREMENTS

| To Fit Bust           | 81 – 86 cm | 91 – 97 cm | 102 – 107 cm |           |
|-----------------------|------------|------------|--------------|-----------|
|                       | 32 - 34 in | 36 – 38 in | 40 – 42 in   |           |
| Actual Measurement    | 108 cm     | 112 cm     | 116 cm       |           |
|                       | 421/2 in   | 44 in      | 45¾ in       |           |
| Full Length           | 58 cm      | 60 cm      | 62 cm        |           |
|                       | 22¾ in     | 23¾ in     | 241⁄2 in     |           |
| Sleeve Length         | 46 cm      | 47 cm      | 49 cm        |           |
|                       | 18 in      | 18½ in     | 19 in        |           |
| MATERIALS             |            |            |              |           |
| Rico Luxury           |            |            |              |           |
| Alpaca Superfine aran |            |            |              |           |
| Shade 028 (wine red)  |            |            |              |           |
| or Shade 025 (mint)   | 8          | 9          | 10           | 50g balls |