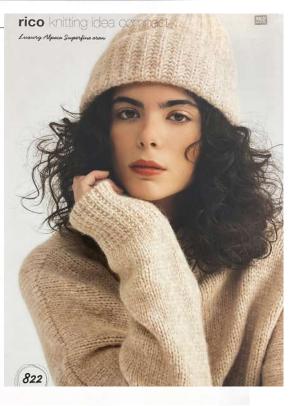

## SWEATER AND HAT

#### MEASUREMENTS

| Sweater<br>To Fit Bust | 91 - 102 cm<br>36 - 40 in | 107 - 112 cm<br>42 - 44 in |  |
|------------------------|---------------------------|----------------------------|--|
| Actual Measurement     | 200 cm                    | 208 cm                     |  |
|                        | 78¾ in                    | 82in                       |  |
| Full Length            | 56 cm                     | 58cm                       |  |
|                        | 22 in                     | 22¾ in                     |  |
| Sleeve Length          | 35 cm                     | 37 cm                      |  |
|                        | 13¾ in                    | 14½ in                     |  |
|                        |                           |                            |  |

#### MATERIALS

| Sweater                           |    |    |           |
|-----------------------------------|----|----|-----------|
| Rico Luxury Alpaca Superfine aran |    |    |           |
| Shade 006 (beige)                 | 10 | 12 | 50g balls |
| Hat                               |    |    |           |
| Rico Luxury Alpaca Superfine aran |    |    |           |
| Shade 006 (beige)                 | 2  |    | 50g balls |