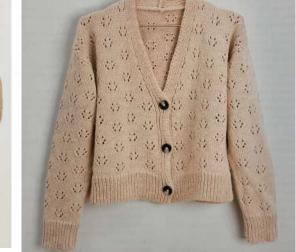

### CARDIGAN \*\*\*

#### MEASUREMENTS

| To Fit Bust        | 81-86cm    | 91 - 97 cm | 102 - 107 cm |  |
|--------------------|------------|------------|--------------|--|
|                    | 32 - 34 in | 36-38 in   | 40-42 in     |  |
| Actual Measurement | 109cm      | 115 cm     | 123 cm       |  |
|                    | 43 in      | 45¼ in     | 48½in        |  |
| Full Length        | 50 cm      | 53 cm      | 56 cm        |  |
|                    | 19% in     | 21 in      | 22 in        |  |
| Sleeve Length      | 50 cm      | 52 cm      | 54 cm        |  |
|                    | 19¾ in     | 201/2 in   | 21¼ in       |  |

### MATERIALS

Cardigan Rico Luxury Alpaca Superfine aran Shade 020 (apricot)

7

9

It is essential to work to the stated tension to achieve the correct size of garment.

psso

rem

rep