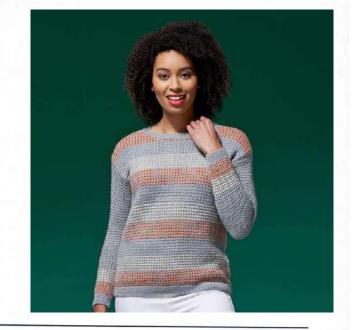

# Mae Pop Stripe Jumper

#### Yarn

West Yorkshire Spinners - ColourLab DK

A: **Silver Grey (137)** 4 [5:5:5:6:6] x 100g

B: **Zesty Orange (476)** 1 [1:1:1:1] x 100g

C: **Natural Cream (010)** 1 [1:1:1:1:1] x 100g

Level: ● ● ● ○ ○

#### **Tension**

24 sts and 44 rows to 10cm measured over basket rib stitch pattern using 4mm needles or size needed to achieve stated tension.