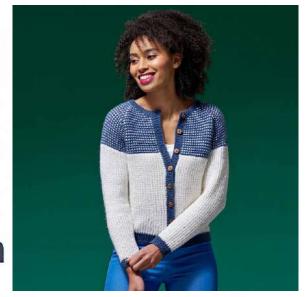

### Sand Stitch Cardigan

Yarn

West Yorkshire Spinners - ColourLab DK

**Stormy Grey (373)** 7 [8:8:9:10] x 100g

Level: ••000

#### **Equipment**

One pair 3.25mm (UK 10/US 3) knitting needles.
One 3.25mm (UK 10/US 3) circular needle, 80cm long.
One pair 4mm (UK 8/US 6) knitting needles.
Ten hinged stitch markers.

#### **Tension**

22 sts and 32 rows to 10cm measured over sand stitch pattern using 4mm needles or size needed to achieve stated tension.