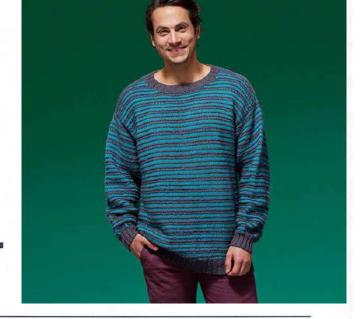

# Seb

### **Ladder Stripe Jumper**

#### Yarn

West Yorkshire Spinners - ColourLab DK

A: **Stormy Grey (373)** 4 [5:5:5:6] x 100g

B: **Deep Teal (716)** 3 [4:4:4:4] x 100g

Level: • • 0 0 0