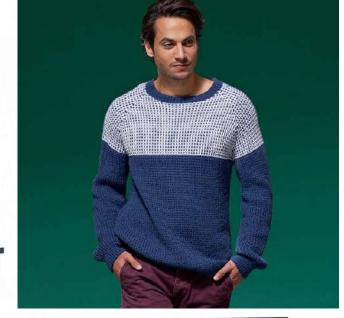

# Seb

### **Ladder Stripe Jumper**

#### Yarn

West Yorkshire Spinners - ColourLab DK

A: **Stormy Grey (373)** 4 [5:5:5:6] x 100g

B: **Deep Teal (716)** 3 [4:4:4:4] x 100g

Level: • • 0 0 0