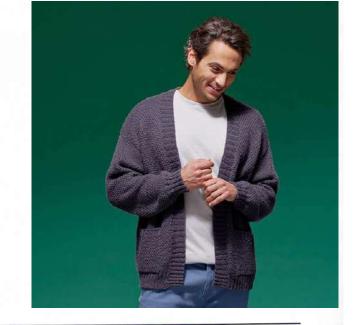

# Will

### Sand Stitch Cardigan

Yarn

West Yorkshire Spinners - ColourLab DK

**Stormy Grey (373)** 7 [8:8:9:10] x 100g

Level: ••000