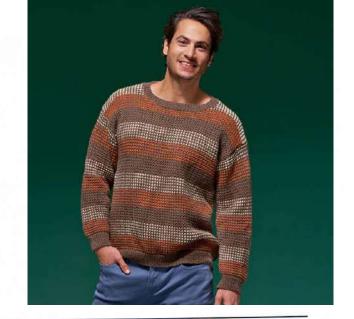

# Seb

### **Ladder Stripe Jumper**

#### Yarn

West Yorkshire Spinners - ColourLab DK

A: **Stormy Grey (373)** 4 [5:5:5:6] x 100g

B: **Deep Teal (716)** 3 [4:4:4:4] x 100g

Level: • • 0 0 0