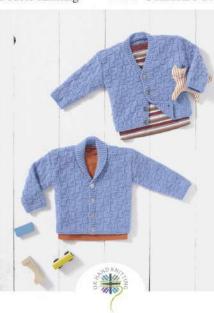

## MEASUREMENTS

| AGE                | 0-6    | 6-12   | 1-2   | 2-3   | 4-5   | 6-7   |    |
|--------------------|--------|--------|-------|-------|-------|-------|----|
|                    | months | months | years | years | years | years |    |
| TO FIT CHEST       | 41     | 46     | 51    | 56    | 61    | 66    | cm |
|                    | 16     | 18     | 20    | 22    | 24    | 26    | in |
| ACTUAL MEASUREMENT | 45     | 52     | 56    | 61    | 65    | 70    | cm |
|                    | 173/4  | 201/2  | 22    | 24    | 251/2 | 271/2 | in |
| FULL LENGTH        | 24     | 28     | 32    | 38    | 42    | 48    | cm |
|                    | 91/2   | 11.0   | 121/2 | 15    | 161/2 | 19    | in |
| SLEEVE LENGTH      | 15     | 17     | 20    | 24    | 29    | 33    | cm |
| (adjustable)       | 6      | 61/2   | 8     | 91/2  | 111/2 | 13    | in |

## MATERIALS

| V Neck Cardigan<br>shade Blue       | 2 | 2 | 3 | 3 | 4 | 5 | 50g balls |
|-------------------------------------|---|---|---|---|---|---|-----------|
| Shawl Collar Cardigan<br>shade Blue | 2 | 3 | 3 | 4 | 4 | 5 | 50g balls |

The quantities of yarn are based upon average requirements and are therefore approximate.

You will also need 1 Pair of 4mm (UK8 – USA6) Knitting Needles and 1 Pair of 3<sup>1</sup>/<sub>4</sub>mm (UK10 – USA3) Knitting Needles. 4 [4:5:5:5:5] Buttons. Stitch Holders for Shawl Collar Cardigan.