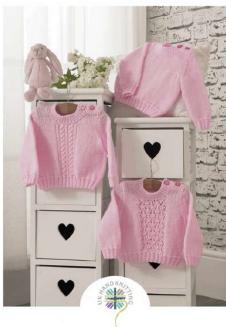

### MEASUREMENTS

|                 |    |    | 7   |     | and the second se |    |
|-----------------|----|----|-----|-----|-----------------------------------------------------------------------------------------------------------------------------------------------------------------------------------------------------------------------------------------------------------------------------------------------------------------------------------------------------------------------------------------------------------------------------------------------------------------------------------------------------------------------------------------------------------------------------------------------------------------------------------------------------------------------------------------------------|----|
| To Fit Chest    | cm | 36 | 41  | 46  | 51                                                                                                                                                                                                                                                                                                                                                                                                                                                                                                                                                                                                                                                                                                  | 56 |
|                 | in | 14 | 16  | 18  | 20                                                                                                                                                                                                                                                                                                                                                                                                                                                                                                                                                                                                                                                                                                  | 22 |
| Actual          | cm | 46 | 52  | 57  | 63                                                                                                                                                                                                                                                                                                                                                                                                                                                                                                                                                                                                                                                                                                  | 66 |
| Measurement     | in | 18 | 20½ | 22½ | 24¾                                                                                                                                                                                                                                                                                                                                                                                                                                                                                                                                                                                                                                                                                                 | 26 |
| (approximately) | cm | 20 | 24  | 28  | 32                                                                                                                                                                                                                                                                                                                                                                                                                                                                                                                                                                                                                                                                                                  | 36 |
| Full Length     | in | 8  | 9½  | 11  | 12½                                                                                                                                                                                                                                                                                                                                                                                                                                                                                                                                                                                                                                                                                                 | 14 |
| Sleeve Length   | cm | 12 | 15  | 17  | 20                                                                                                                                                                                                                                                                                                                                                                                                                                                                                                                                                                                                                                                                                                  | 24 |
|                 | in | 4¾ | 6   | 6½  | 8                                                                                                                                                                                                                                                                                                                                                                                                                                                                                                                                                                                                                                                                                                   | 9½ |

### MATERIALS

Balls

**Quality Double Knitting** 

| Sweater<br>DK                | 100g | 1 | 1 | 1 | 2 | 2 |
|------------------------------|------|---|---|---|---|---|
| Round Neck<br>Cardigan<br>DK | 100g | 1 | 1 | 2 | 2 | 2 |
| V Neck Cardigan<br>DK        | 100g | 1 | 1 | 1 | 2 | 2 |

The quantities of yarn stated are based upon average requirement and are therefore approximate.