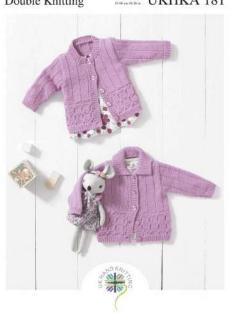

### **MEASUREMENTS**

| AGE                | 0-6    | 6-12   | 1-2   | 2-3   | 4-5   | 6-7   |    |
|--------------------|--------|--------|-------|-------|-------|-------|----|
|                    | months | months | years | years | years | years |    |
| TO FIT CHEST       | 41     | 46     | 51    | 56    | 61    | 66    | cm |
|                    | 16     | 18     | 20    | 22    | 24    | 26    | in |
| ACTUAL MEASUREMENT | 46     | 49     | 55    | 60    | 64    | 70    | cm |
|                    | 18     | 191/4  | 213/4 | 233/4 | 251/4 | 271/2 | in |
| FULL LENGTH        | 24     | 28     | 32    | 38    | 42    | 48    | cm |
|                    | 91/2   | 11     | 121/2 | 15    | 161/2 | 19    | in |
| SLEEVE LENGTH      | 15     | 17     | 20    | 24    | 29    | 33    | cm |
| (adjustable)       | 6      | 61/2   | 8     | 91/2  | 111/2 | 13    | in |

## MATERIALS

| Round Neck Cardigan<br>shade pink    | 2 | 2 | 3 | 4 | 4 | 5 | 50g balls |
|--------------------------------------|---|---|---|---|---|---|-----------|
| Flat Collared Cardigan<br>shade pink | 3 | 3 | 4 | 5 | 5 | 6 | 50g balls |

The quantities of yarn are based upon average requirements and are therefore approximate. You will also need I Pair of 4mm (UK8 – USA6) Knitting Needles and I Pair of 3<sup>1</sup>/<sub>4</sub>mm (UK10 – USA3) Knitting Needles. 5 [5:5:6:6:6] Buttons.

### TENSION

25 sts and 37 rows to 10cm, (4in) over cable pattern. 43 sts and 60 rib pattern on 4mm needles or the size required to give correct te Check your tension - if less stitches use a thinner needle, if more t IT IS ESSENTIAL TO WORK TO THE STATED TENSION