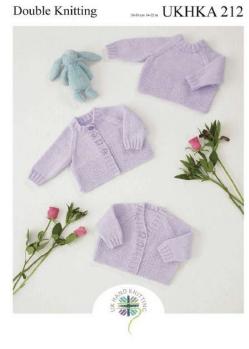

## Sweater and Cardigans

### Colour used: Lilac

Knitting Needles: 1 Pair 4mm (UK8 - US6) Knitting Needle 1 Pair 3.25mm (UK10 - US3) Knitting Needles. Stitch Holders. 3 [3:4:4:4] Buttons for Round Neck Cardigan. 2 Buttons for V Neck Cardigan.

Double Knitting

"14-22 in UKHKA 212