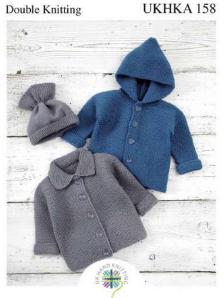

### JACKETS AND HAT

| MEASUREMENTS                     | 0<br>New<br>born | 3<br>months | 6<br>months | 9<br>months | 12<br>months |    |
|----------------------------------|------------------|-------------|-------------|-------------|--------------|----|
| JACKETS<br>To Fit Chest          | 35               | 40          | 45          | 47          | 50           | cm |
|                                  | 14               | 16          | 18          | 19          | 20           | in |
| Actual Size, at underarm, approx | 41               | 46          | 52          | 55          | 58           | cm |
|                                  | 16               | 18          | 21          | 22          | 23           | in |
| Full Length, down centre         | 22               | 26          | 29          | 32          | 33           | cm |
| back, approx                     | 9                | 101/2       | 111/2       | 121⁄2       | 13           | in |
| Sleeve Length, approx, with      | 11               | 13          | 16          | 18          | 19           | cm |
| Cuff folded back                 | 41/2             | 5           | 61/2        | 7           | 71/2         | in |
| HAT                              | 35               | 40          | 45          | 47          | 48           | cm |
| To Fit Head, approx              | 14               | 16          | 18          | 181/2       | 19           | in |

| Quality DK         | Shade |   |   |   |   |   |               |
|--------------------|-------|---|---|---|---|---|---------------|
| Jacket with Collar | Grey  | 3 | 4 | 4 | 4 | 5 | 50 gram balls |
| Jacket with Hood   | Teal  | 4 | 5 | 5 | 5 | 6 | 50 gram balls |
| Hat                | Grey  | 1 | 2 | 2 | 2 | 2 | 50 gram balls |

### MATERIALS

Jackets: One pair 4mm (UK 8) needles. 4 [5:5:6:6] buttons.

Hat: One pair 4mm (UK 8) needles. Length of Ribbon in toning shade.

#### TENSION

22 sts and 30 rows to 10cm, 4in, over stocking stitch, using 4mm needles or the size required to give correct tension.

21 sts and 44 rows to 10cm, 4in, over garter stitch, using 4mm needle give correct tension.