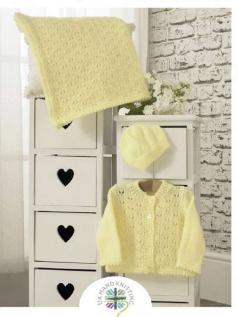

# Cardigans, Hat and Blanket

## Cardigan, Blanket and Hat

### MEASUREMENTS

| Blanket<br>DK          | 100g     |          |             | 3            |          |           |
|------------------------|----------|----------|-------------|--------------|----------|-----------|
| Cardigan and Hat<br>DK | 100g     | 1        | 1           | 2            | 2        | 2         |
| MATERIALS              | Balls    | Qu       | ality Doub  | le Knitting  |          |           |
| Hat                    |          | To fi    | t average s | size Baby's  | Head     |           |
| Blanket                |          |          |             | 91cm<br>36in |          |           |
| Sleeve Length          | cm<br>in | 8<br>3   | 12<br>4¾    | 15<br>6      | 17<br>6½ | 20<br>8   |
| Full Length            | cm<br>In | 18<br>7  | 20<br>8     | 24<br>9½     | 28<br>11 | 32<br>12½ |
| Actual<br>Measurement  | cm<br>in | 38<br>15 | 43<br>17    | 48<br>19     | 53<br>21 | 60<br>23¾ |
| To Fit Chest           | cm<br>in | 31<br>12 | 36<br>14    | 41<br>16     | 46<br>18 | 51<br>20  |

Owing to photography and printing restrictions the colour reproduction is matched as closely as possible to the yarn.

Colour used: Lemon