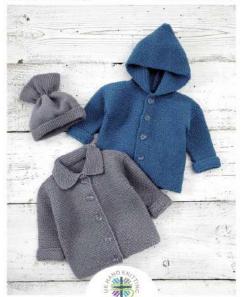

### JACKETS AND HAT

| MEASUREMENTS                     | 0<br>New<br>born | 3<br>months | 6<br>months | 9<br>months | 12<br>months |    |
|----------------------------------|------------------|-------------|-------------|-------------|--------------|----|
| JACKETS<br>To Fit Chest          | 35               | 40          | 45          | 47          | 50           | cm |
|                                  | 14               | 16          | 18          | 19          | 20           | in |
| Actual Size, at underarm, approx | 41               | 46          | 52          | 55          | 58           | cm |
|                                  | 16               | 18          | 21          | 22          | 23           | in |
| Full Length, down centre         | 22               | 26          | 29          | 32          | 33           | cm |
| back, approx                     | 9                | 101/2       | 111/2       | 121⁄2       | 13           | in |
| Sleeve Length, approx, with      | 11               | 13          | 16          | 18          | 19           | cm |
| Cuff folded back                 | 41/2             | 5           | 61/2        | 7           | 71/2         | in |
| HAT                              | 35               | 40          | 45          | 47          | 48           | cm |
| To Fit Head, approx              | 14               | 16          | 18          | 181/2       | 19           | in |

| Quality DK         | Shade |   |   |   |   |   |               |
|--------------------|-------|---|---|---|---|---|---------------|
| Jacket with Collar | Grey  | 3 | 4 | 4 | 4 | 5 | 50 gram balls |
| Jacket with Hood   | Teal  | 4 | 5 | 5 | 5 | 6 | 50 gram balls |
| Hat                | Grey  | 1 | 2 | 2 | 2 | 2 | 50 gram balls |

### MATERIALS

Jackets: One pair 4mm (UK 8) needles. 4 [5:5:6:6] buttons.

Hat: One pair 4mm (UK 8) needles. Length of Ribbon in toning shade.