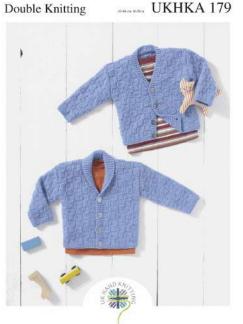

## MEASUREMENTS

| AGE                | 0-6    | 6-12   | 1-2   | 2-3   | 4-5   | 6-7   |    |
|--------------------|--------|--------|-------|-------|-------|-------|----|
|                    | months | months | years | years | years | years |    |
| TO FIT CHEST       | 41     | 46     | 51    | 56    | 61    | 66    | cm |
|                    | 16     | 18     | 20    | 22    | 24    | 26    | in |
| ACTUAL MEASUREMENT | 45     | 52     | 56    | 61    | 65    | 70    | cm |
|                    | 173/4  | 201/2  | 22    | 24    | 251/2 | 271/2 | in |
| FULL LENGTH        | 24     | 28     | 32    | 38    | 42    | 48    | cm |
|                    | 91/2   | 11.0   | 121/2 | 15    | 161/2 | 19    | in |
| SLEEVE LENGTH      | 15     | 17     | 20    | 24    | 29    | 33    | cm |
| (adjustable)       | 6      | 61/2   | 8     | 91/2  | 111/2 | 13    | in |

## MATERIALS

| V Neck Cardigan<br>shade Blue       | 2 | 2 | 3 | 3 | 4 | 5 | 50g balls |
|-------------------------------------|---|---|---|---|---|---|-----------|
| Shawl Collar Cardigan<br>shade Blue | 2 | 3 | 3 | 4 | 4 | 5 | 50g balls |

The quantities of yarn are based upon average requirements and are therefore approximate.

You will also need 1 Pair of 4mm (UK8 – USA6) Knitting Needles and 1 Pair of 3<sup>1</sup>/<sub>4</sub>mm (UK10 – USA3) Knitting Needles. 4 [4:5:5:5:5] Buttons. Stitch Holders for Shawl Collar Cardigan.

### TENSION

22 sts and 30 rows to 10cm, (4in) over block stitch pattern and 2 (4in) over garter stitch on 4mm needles or the size required to g Check your tension - if less stitches use a thinner needle, if more **IT IS ESSENTIAL TO WORK TO THE STATED TENSION** 