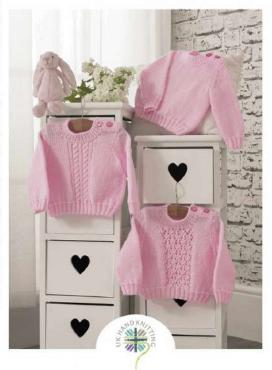

## Sweater and Cardigans

### MEASUREMENTS

|                 |    |    | 7   |     | and the second se |    |
|-----------------|----|----|-----|-----|-----------------------------------------------------------------------------------------------------------------------------------------------------------------------------------------------------------------------------------------------------------------------------------------------------------------------------------------------------------------------------------------------------------------------------------------------------------------------------------------------------------------------------------------------------------------------------------------------------------------------------------------------------------------------------------------------------|----|
| To Fit Chest    | cm | 36 | 41  | 46  | 51                                                                                                                                                                                                                                                                                                                                                                                                                                                                                                                                                                                                                                                                                                  | 56 |
|                 | in | 14 | 16  | 18  | 20                                                                                                                                                                                                                                                                                                                                                                                                                                                                                                                                                                                                                                                                                                  | 22 |
| Actual          | cm | 46 | 52  | 57  | 63                                                                                                                                                                                                                                                                                                                                                                                                                                                                                                                                                                                                                                                                                                  | 66 |
| Measurement     | in | 18 | 20½ | 22½ | 24¾                                                                                                                                                                                                                                                                                                                                                                                                                                                                                                                                                                                                                                                                                                 | 26 |
| (approximately) | cm | 20 | 24  | 28  | 32                                                                                                                                                                                                                                                                                                                                                                                                                                                                                                                                                                                                                                                                                                  | 36 |
| Full Length     | in | 8  | 9½  | 11  | 12½                                                                                                                                                                                                                                                                                                                                                                                                                                                                                                                                                                                                                                                                                                 | 14 |
| Sleeve Length   | cm | 12 | 15  | 17  | 20                                                                                                                                                                                                                                                                                                                                                                                                                                                                                                                                                                                                                                                                                                  | 24 |
|                 | in | 4¾ | 6   | 6½  | 8                                                                                                                                                                                                                                                                                                                                                                                                                                                                                                                                                                                                                                                                                                   | 9½ |

### MATERIALS

Balls

**Quality Double Knitting** 

| Sweater<br>DK                | 100g | 1 | 1 | 1 | 2 | 2 |
|------------------------------|------|---|---|---|---|---|
| Round Neck<br>Cardigan<br>DK | 100g | 1 | 1 | 2 | 2 | 2 |
| V Neck Cardigan<br>DK        | 100g | 1 | 1 | 1 | 2 | 2 |