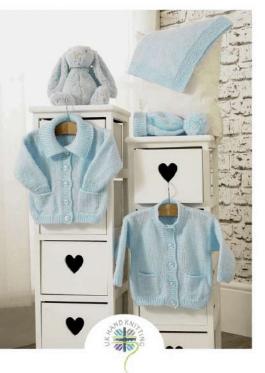

# Cardigans, Hat and Blanket

### JACKETS AND HAT

| MEASUREMENTS                     | 0<br>New<br>born | 3<br>months | 6<br>months | 9<br>months | 12<br>months |    |
|----------------------------------|------------------|-------------|-------------|-------------|--------------|----|
| JACKETS<br>To Fit Chest          | 35               | 40          | 45          | 47          | 50           | cm |
|                                  | 14               | 16          | 18          | 19          | 20           | in |
| Actual Size, at underarm, approx | 41               | 46          | 52          | 55          | 58           | cm |
|                                  | 16               | 18          | 21          | 22          | 23           | in |
| Full Length, down centre         | 22               | 26          | 29          | 32          | 33           | cm |
| back, approx                     | 9                | 101/2       | 111/2       | 121⁄2       | 13           | in |
| Sleeve Length, approx, with      | 11               | 13          | 16          | 18          | 19           | cm |
| Cuff folded back                 | 41/2             | 5           | 61/2        | 7           | 71/2         | in |
| HAT                              | 35               | 40          | 45          | 47          | 48           | cm |
| To Fit Head, approx              | 14               | 16          | 18          | 181/2       | 19           | in |

| Quality DK         | Shade |   |   |   |   |   |               |
|--------------------|-------|---|---|---|---|---|---------------|
| Jacket with Collar | Grey  | 3 | 4 | 4 | 4 | 5 | 50 gram balls |
| Jacket with Hood   | Teal  | 4 | 5 | 5 | 5 | 6 | 50 gram balls |
| Hat                | Grey  | 1 | 2 | 2 | 2 | 2 | 50 gram balls |

### MATERIALS

Jackets: One pair 4mm (UK 8) needles. 4 [5:5:6:6] buttons.

Hat: One pair 4mm (UK 8) needles. Length of Ribbon in toning shade.