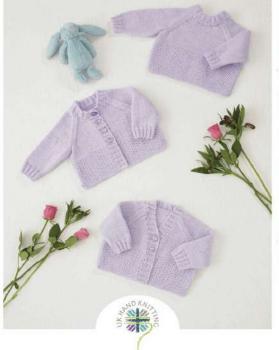

## Sweater and Cardigans

### MEASUREMENTS

|                 |    |    | 7   |     | and the second se |    |
|-----------------|----|----|-----|-----|-----------------------------------------------------------------------------------------------------------------------------------------------------------------------------------------------------------------------------------------------------------------------------------------------------------------------------------------------------------------------------------------------------------------------------------------------------------------------------------------------------------------------------------------------------------------------------------------------------------------------------------------------------------------------------------------------------|----|
| To Fit Chest    | cm | 36 | 41  | 46  | 51                                                                                                                                                                                                                                                                                                                                                                                                                                                                                                                                                                                                                                                                                                  | 56 |
|                 | in | 14 | 16  | 18  | 20                                                                                                                                                                                                                                                                                                                                                                                                                                                                                                                                                                                                                                                                                                  | 22 |
| Actual          | cm | 46 | 52  | 57  | 63                                                                                                                                                                                                                                                                                                                                                                                                                                                                                                                                                                                                                                                                                                  | 66 |
| Measurement     | in | 18 | 20½ | 22½ | 24¾                                                                                                                                                                                                                                                                                                                                                                                                                                                                                                                                                                                                                                                                                                 | 26 |
| (approximately) | cm | 20 | 24  | 28  | 32                                                                                                                                                                                                                                                                                                                                                                                                                                                                                                                                                                                                                                                                                                  | 36 |
| Full Length     | in | 8  | 9½  | 11  | 12½                                                                                                                                                                                                                                                                                                                                                                                                                                                                                                                                                                                                                                                                                                 | 14 |
| Sleeve Length   | cm | 12 | 15  | 17  | 20                                                                                                                                                                                                                                                                                                                                                                                                                                                                                                                                                                                                                                                                                                  | 24 |
|                 | in | 4¾ | 6   | 6½  | 8                                                                                                                                                                                                                                                                                                                                                                                                                                                                                                                                                                                                                                                                                                   | 9½ |

### MATERIALS

Balls

**Quality Double Knitting** 

| Sweater<br>DK                | 100g | 1 | 1 | 1 | 2 | 2 |
|------------------------------|------|---|---|---|---|---|
| Round Neck<br>Cardigan<br>DK | 100g | 1 | 1 | 2 | 2 | 2 |
| V Neck Cardigan<br>DK        | 100g | 1 | 1 | 1 | 2 | 2 |

### Colour used: Lilac

Knitting Needles: 1 Pair 4mm (UK8 - US6) Knitting Needle 1 Pair 3.25mm (UK10 - US3) Knitting Needles. Stitch Holders. 3 [3:4:4:4] Buttons for Round Neck Cardigan. 2 Buttons for V Neck Cardigan.