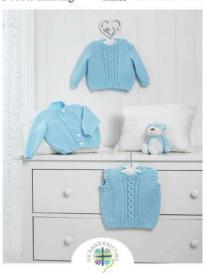

### Sweaters

### MEASUREMENTS

|                                        |                                                                                                                |          | 1 2 1 - 1 - 1 | 1.2.2     |                |          |
|----------------------------------------|----------------------------------------------------------------------------------------------------------------|----------|---------------|-----------|----------------|----------|
| To Fit Chest                           | cm<br>in                                                                                                       | 36<br>14 | 41<br>16      | 46<br>18  | 51<br>20       | 56<br>22 |
| Actual<br>Measurement                  | cm<br>in                                                                                                       | 46<br>18 | 52<br>20½     | 56<br>22  | 61<br>24       | 66<br>26 |
| Full Length                            | cm<br>in                                                                                                       | 19<br>7½ | 23<br>9       | 26<br>10¼ | 31<br>12       | 36<br>14 |
| Sleeve Length                          | cm<br>in                                                                                                       | 12<br>4¾ | 15<br>6       | 17<br>6½  | 20<br>8        | 24<br>9½ |
|                                        | the second s |          |               |           |                |          |
| MATERIALS                              | Balls                                                                                                          |          | Qua           | lity Dou  | ble Knitt      | ing      |
| MATERIALS<br>Cable Panel Sweater<br>DK | Balls                                                                                                          | 1        | Qua<br>1      | lity Dou  | ble Knitt<br>2 | ing<br>2 |
| Cable Panel Sweater                    |                                                                                                                | 1        |               |           |                |          |

1 x 100g Ball = 290 metres, 317 yards

The quantities of yarn stated are based upon average requirement and are therefore approximate.