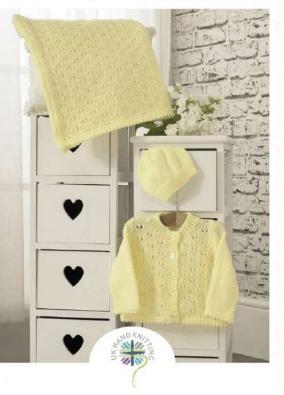

## Cardigan, Blanket and Hat

### MEASUREMENTS

| Blanket<br>DK          | 100g     |          |             | 3            |          |           |
|------------------------|----------|----------|-------------|--------------|----------|-----------|
| Cardigan and Hat<br>DK | 100g     | 1        | 1           | 2            | 2        | 2         |
| MATERIALS              | Balls    | Qu       | ality Doub  | le Knitting  |          |           |
| Hat                    |          | To fi    | t average s | size Baby's  | Head     |           |
| Blanket                |          |          |             | 91cm<br>36in |          |           |
| Sleeve Length          | cm<br>in | 8<br>3   | 12<br>4¾    | 15<br>6      | 17<br>6½ | 20<br>8   |
| Full Length            | cm<br>In | 18<br>7  | 20<br>8     | 24<br>9½     | 28<br>11 | 32<br>12½ |
| Actual<br>Measurement  | cm<br>in | 38<br>15 | 43<br>17    | 48<br>19     | 53<br>21 | 60<br>23¾ |
| To Fit Chest           | cm<br>in | 31<br>12 | 36<br>14    | 41<br>16     | 46<br>18 | 51<br>20  |

Owing to photography and printing restrictions the colour reproduction is matched as closely as possible to the yarn.

Colour used: Lemon