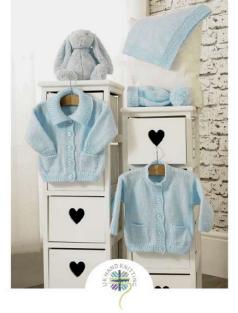

# Cardigans, Hat and Blanket

### MEASUREMENTS

| Blanket<br>DK                    | 100g     |                    |           | 2        |          | 1         | 1        |
|----------------------------------|----------|--------------------|-----------|----------|----------|-----------|----------|
| Hat<br>DK                        | 100g     | 1                  | 1         | 1        | 1        | 1         | 1        |
| Collared Cardigan<br>DK          | 100g     | 1                  | 1         | 1        | 2        | 2         | 2        |
| Round Neck Cardigan<br>DK        | 100g     | 1                  | 1         | 1        | 2        | 2         | 2        |
| MATERIALS                        | Balls    |                    |           | Quality  | Double   | Knitting  |          |
| Blanket                          | cm<br>in | 46 x 61<br>18 x 24 |           |          |          |           |          |
| Hat<br>Width around Head         | cm<br>in | 28<br>11           | 30<br>11¾ | 33<br>13 | 36<br>14 | 36<br>14  | 41<br>16 |
| Sleeve Length<br>(approximately) | cm<br>in | 8<br>3             | 12<br>4¾  | 15<br>6  | 17<br>6½ | 20<br>8   | 24<br>9½ |
| Fill Length<br>(approximately)   | cm<br>in | 18<br>7            | 20<br>8   | 24<br>9½ | 28<br>11 | 32<br>12½ | 38<br>15 |
| Actual<br>Measurement            | cm<br>in | 36<br>14           | 41<br>16  | 46<br>18 | 51<br>20 | 56<br>22  | 61<br>24 |
| Cardigan<br>To Fit Chest         | cm<br>in | 31<br>12           | 36<br>14  | 41<br>16 | 46<br>18 | 51<br>20  | 56<br>22 |

Where only one figure is given, this applies to all sizes. Where the figure 0 appears, no sts, rows of Owing to photography and printing restrictions the colour photography is matched as closely as p

Colour used: Blue