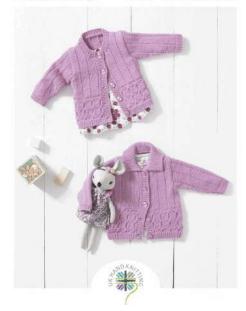

### **MEASUREMENTS**

| AGE                | 0-6    | 6-12   | 1-2   | 2-3   | 4-5   | 6-7   |    |
|--------------------|--------|--------|-------|-------|-------|-------|----|
|                    | months | months | years | years | years | years |    |
| TO FIT CHEST       | 41     | 46     | 51    | 56    | 61    | 66    | cm |
|                    | 16     | 18     | 20    | 22    | 24    | 26    | in |
| ACTUAL MEASUREMENT | 46     | 49     | 55    | 60    | 64    | 70    | cm |
|                    | 18     | 191/4  | 213/4 | 233/4 | 251/4 | 271/2 | in |
| FULL LENGTH        | 24     | 28     | 32    | 38    | 42    | 48    | cm |
|                    | 91/2   | 11     | 121/2 | 15    | 161/2 | 19    | in |
| SLEEVE LENGTH      | 15     | 17     | 20    | 24    | 29    | 33    | cm |
| (adjustable)       | 6      | 61/2   | 8     | 91/2  | 111/2 | 13    | in |

## MATERIALS

| Round Neck Cardigan<br>shade pink    | 2 | 2 | 3 | 4 | 4 | 5 | 50g balls |
|--------------------------------------|---|---|---|---|---|---|-----------|
| Flat Collared Cardigan<br>shade pink | 3 | 3 | 4 | 5 | 5 | 6 | 50g balls |

The quantities of yarn are based upon average requirements and are therefore approximate. You will also need I Pair of 4mm (UK8 – USA6) Knitting Needles and I Pair of 3<sup>1</sup>/<sub>4</sub>mm (UK10 – USA3) Knitting Needles. 5 [5:5:6:6:6] Buttons.