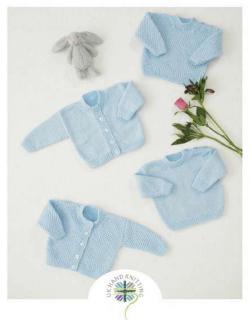

### Sweaters and Cardigans

### Colour used: Blue

**Double Knitting** 

### 36-56 cm 14-32 is UKHKA 214