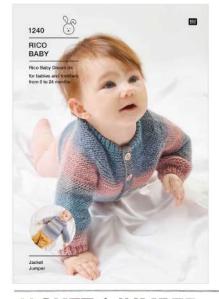

# CARDIGAN, HAT AND BLANKET \*\*

| MEASUREMENTS                   |                 |                  |                  |                   |          |
|--------------------------------|-----------------|------------------|------------------|-------------------|----------|
| Åge                            |                 | Small<br>newborn | 3 - 6<br>months  | 9 – 12<br>months  |          |
| Cardigan                       |                 | Small            | 47/49 cm         | 51/53 cm          |          |
| To Fit Chest                   |                 | newborn          | 18½/19¼ in       | 20/21 in          |          |
| Actual Measurement             |                 | 45 cm            | 52 cm            | 58 cm             |          |
| (at underarm)                  |                 | 17% in           | 201/2 in         | 22¾ in            |          |
| Full Length                    |                 | 26 cm<br>10¼ in  | 30 cm            | 34 cm<br>13½ in   |          |
| Sleeve Length                  |                 | 12.5 cm<br>5 in  | 16.5 cm<br>6½ in | 20.5 cm<br>8 in   |          |
| <b>Hat</b><br>Age              | 0 - 3<br>months | 3 - 6<br>months  | 6 – 12<br>months | 12 - 18<br>months |          |
| Blanket                        |                 |                  | 45 x 60 cm       |                   |          |
| Width x Length                 |                 |                  | 17¾ x 23¾ in     |                   |          |
| MATERIALS                      |                 |                  |                  |                   |          |
| Cardigan                       |                 |                  |                  |                   |          |
| Rico Baby Cotton Soft dk       |                 |                  |                  |                   |          |
| Any shade                      |                 | 2                | - 3              | 4                 | 50g ball |
| Hat                            |                 |                  |                  |                   |          |
| Rico Baby Cotton Soft dk       |                 |                  |                  |                   |          |
| Shade 061 (dark pink)          | 1               | 1                | 1                | 1                 | 50g ball |
| Blanket                        |                 |                  |                  |                   |          |
| Rico Baby Cotton Soft dk       |                 |                  |                  |                   |          |
| A: Shade 063 (dark blue)       |                 |                  | 2                |                   | 50g ball |
| B: Shade 058 (ecru)            |                 |                  | 1                |                   |          |
| Rico Baby Cotton Soft Print dk |                 |                  |                  |                   |          |
| C: Shade 026 (blue-purple)     |                 |                  | 1                |                   |          |
| Rico Baby Cotton Soft dk       |                 |                  |                  |                   |          |
| D: Shade 060 (powder)          |                 |                  | 1                |                   |          |
| Rico Baby Cotton Soft Print dk |                 |                  |                  |                   |          |
| E: Shade 025 (orange-pink)     |                 |                  | 1                |                   |          |
| Rico Baby Cotton Soft dk       |                 |                  |                  |                   |          |
| Shade 062 (light purple)       |                 |                  | 1                |                   |          |
| 3: Shade 059 (saffron)         |                 |                  | 1                |                   |          |
| Rico Baby Cotton Soft Print dk |                 |                  |                  |                   |          |
| +: Shade 024 (pink-ecru)       |                 |                  | 1                |                   |          |
| Rico Baby Cotton Soft dk       |                 |                  |                  |                   |          |
| : Shade 061 (dark pink)        |                 |                  | 1                |                   |          |