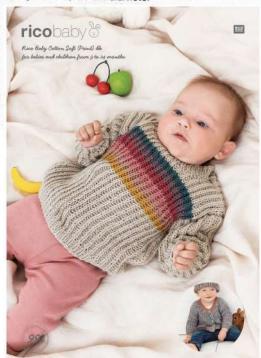

# Sweater and Trousers \* \$\phi \phi \phi \phi \phi

| Age                                                                                                                                                                                                           | 3 – 6                   | 9 – 12           | 18 - 24          |           |
|---------------------------------------------------------------------------------------------------------------------------------------------------------------------------------------------------------------|-------------------------|------------------|------------------|-----------|
|                                                                                                                                                                                                               | Months                  | Months           | Months           |           |
| Sweater                                                                                                                                                                                                       | 47/49 cm                | 51/53 cm         | 55/56 cm         | 5-63      |
| To Fit Chest                                                                                                                                                                                                  | 18½/19¼ in              | 20/21 in         | 2134/22 in       |           |
| Actual Measurement                                                                                                                                                                                            | 52 cm                   | 60 cm            | 68 cm            |           |
|                                                                                                                                                                                                               | 20½ in                  | 23¾ in           | 26¾ in           |           |
| Full Length                                                                                                                                                                                                   | 28 cm                   | 33 cm            | 38 cm            |           |
|                                                                                                                                                                                                               | 11 in                   | 13 in            | 15 in            | desk d    |
| Sleeve Length                                                                                                                                                                                                 | 17 cm                   | 21 cm            | 24 cm            |           |
|                                                                                                                                                                                                               | 6½ in                   | 8¼ in            | 9½ in            |           |
| Trousers                                                                                                                                                                                                      | To fit on average       | ge size baby for | the              |           |
| Trousers                                                                                                                                                                                                      | age indicated.          |                  | uie              |           |
|                                                                                                                                                                                                               |                         |                  | uie              |           |
| MATERIALS                                                                                                                                                                                                     |                         |                  | ine              |           |
| MATERIALS  Sweater Rico Baby Cotton Soft dk                                                                                                                                                                   | age indicated.          |                  |                  |           |
| MATERIALS  Sweater Rico Baby Cotton Soft dk shade 044 (sand)                                                                                                                                                  | age indicated.          | 3                | 4                |           |
| MATERIALS  Sweater Rico Baby Cotton Soft dk shade 044 (sand) shade 042 (orchid)                                                                                                                               | age indicated.          |                  |                  | 50g balla |
| MATERIALS  Sweater Rico Baby Cotton Soft dk shade 044 (sand) shade 042 (orchid) alternative:                                                                                                                  | age indicated.          | 3<br>1           | 4 1              | 50g balls |
| MATERIALS  Sweater Rico Baby Cotton Soft dk shade 044 (sand) shade 042 (orchid) alternative: shade 045 (cinnamon)                                                                                             | age indicated.          | 3                | 4                | 50g balls |
| MATERIALS  Sweater  Rico Baby Cotton Soft dk shade 044 (sand) shade 042 (orchid) alternative: shade 045 (cinnamon) shade 033 (sky blue)                                                                       | age indicated.  3 1     | 3<br>1           | 4 1 4            | 50g balls |
| MATERIALS  Sweater  Rico Baby Cotton Soft dk shade 044 (sand) shade 042 (orchid) alternative: shade 045 (cinnamon) shade 033 (sky blue)                                                                       | age indicated.  3 1     | 3<br>1           | 4 1 4            | 50g balls |
| MATERIALS  Sweater Rico Baby Cotton Soft dk shade 044 (sand) shade 042 (orchid) alternative: shade 045 (cinnamon) shade 033 (sky blue)  Trousers Rico Baby Cotton Soft dk                                     | age indicated.  3 1 3 1 | 3<br>1<br>3<br>1 | 4<br>1<br>4<br>1 | 50g balls |
| MATERIALS  Sweater Rico Baby Cotton Soft dk shade 044 (sand) shade 042 (orchid) alternative: shade 045 (cinnamon) shade 033 (sky blue)  Trousers Rico Baby Cotton Soft dk shade 044 (sand)                    | age indicated.  3 1 3 1 | 3<br>1           | 4 1 4            | 50g balls |
| MATERIALS  Sweater Rico Baby Cotton Soft dk shade 044 (sand) shade 042 (orchid) alternative: shade 045 (cinnamon) shade 033 (sky blue)  Trousers Rico Baby Cotton Soft dk shade 044 (sand) shade 042 (orchid) | age indicated.  3 1 3 1 | 3<br>1<br>3<br>1 | 4 1 1            | 50g balls |
| MATERIALS  Sweater Rico Baby Cotton Soft dk shade 044 (sand) shade 042 (orchid) alternative: shade 045 (cinnamon) shade 033 (sky blue)  Trousers Rico Baby Cotton Soft dk shade 044 (sand)                    | age indicated.  3 1 3 1 | 3<br>1<br>3<br>1 | 4 1 1            |           |