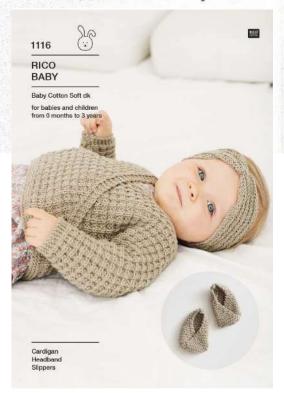

# CARDIGAN, HEADBAND, SLIPPERS \* \$\alpha\$

| MEASUREMENTS             |        |        |         |        |            |
|--------------------------|--------|--------|---------|--------|------------|
| To fit age               | 0-6    | 6 - 12 | 12 - 24 | 2-3    |            |
|                          | mths   | mths   | mths    | yrs    |            |
| Cardigan                 | 41 cm  | 46 cm  | 51 cm   | 56 cm  |            |
| To Fit Chest             | 16 in  | 18 in  | 20 in   | 22 in  |            |
| Actual                   | 54 cm  | 58 cm  | 63 cm   | 68 cm  |            |
| Measurement              | 21¼ in | 22% in | 24¾ in  | 26¾ in |            |
| Full Length              | 23 cm  | 25 cm  | 30 cm   | 36 cm  |            |
|                          | 9 in   | 9¾ in  | 11¾ in  | 14 in  |            |
| Sleeve Length            | 13 cm  | 15 cm  | 18 cm   | 22 cm  |            |
|                          | 5¼ in  | 6 in   | 7 in    | 8¾ in  |            |
| Headband                 | 32 cm  | 34 cm  | 36 cm   | 39 cm  |            |
| Width Around Head        | 12½ in | 13½ in | 14 in   | 15½ in |            |
| Slippers                 | 0-3    | 3-9    | 9 – 12  |        |            |
|                          | months | months | months  |        | 24.16      |
| MATERIALS                |        |        |         |        |            |
| Cardigan                 |        |        |         |        |            |
| Rico Baby Cotton Soft dk |        |        |         |        |            |
| Shade 075 (olive)        | 3      | 3      | 4       | 5      | 50 g balls |
| Headband                 |        |        |         |        |            |
| Rico Baby Cotton Soft dk |        |        |         |        |            |
| Shade 075 (olive)        | 1      | 1      | 1       | 1      | 50g balls  |
| Slippers                 |        |        |         |        |            |
| Rico Baby Cotton Soft dk |        |        |         |        | CO- L "    |
| Shade 075 (olive)        | 1      | 1      | 1       |        | 50g balls  |