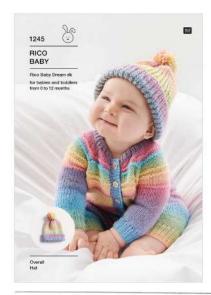

# OVERALL / HAT \*\*\* / \*\*\*

| To fit age                                                 | 0 - 3          | 3-6             | 6 – 12         |           |
|------------------------------------------------------------|----------------|-----------------|----------------|-----------|
|                                                            | mths           | mths            | mths           |           |
| Actual measurement                                         | 10             | FO              | 50             |           |
| at underarm                                                | 46 cm<br>18 in | 50 cm<br>19¾ in | 53 cm<br>21 in |           |
| 4 DE AUSTEWE ACTION AND AND AND AND AND AND AND AND AND AN | A.HEMIE        |                 | m 1.103        |           |
| Full Length                                                |                |                 |                |           |
| (measured from back of neck to                             | 41 cm          | 46 cm           | 51 cm          |           |
| cast off edge on legs)                                     | 16 in          | 18 in           | 20 in          |           |
| Sleeve Length                                              | 14 cm          | 16 cm           | 18 cm          |           |
| (approximately)                                            | 5½ in          | 6¼ in           | 7 in           |           |
| Inside leg length                                          | 12 cm          | 15cm            | 18 cm          |           |
|                                                            | 4¾ in          | 6 in            | 7 in           |           |
| MATERIALS                                                  |                |                 |                |           |
| Overall                                                    |                |                 |                |           |
| Rico Baby Dream dk                                         |                |                 |                |           |
| Shade 021 (Summer).                                        | 3              | 4               | 4              | 50g balls |
| Hat                                                        |                |                 |                |           |
| Rico Baby Dream dk                                         |                |                 |                |           |
| Shade 021 (Summer).                                        | 3              | 3               | 3              | 50g balls |