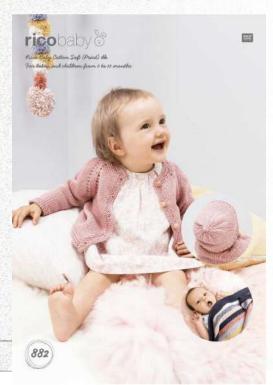

# CARDIGAN, HAT AND BLANKET \*\*

| MEASUREMENTS                   |                 |                  |                  |                   |          |
|--------------------------------|-----------------|------------------|------------------|-------------------|----------|
| Åge                            |                 | Small<br>newborn | 3 - 6<br>months  | 9 – 12<br>months  |          |
| Cardigan                       |                 | Small            | 47/49 cm         | 51/53 cm          |          |
| To Fit Chest                   |                 | newborn          | 18½/19¼ in       | 20/21 in          |          |
| Actual Measurement             |                 | 45 cm            | 52 cm            | 58 cm             |          |
| (at underarm)                  |                 | 17% in           | 201/2 in         | 22¾ in            |          |
| Full Length                    |                 | 26 cm<br>10¼ in  | 30 cm            | 34 cm<br>13½ in   |          |
| Sleeve Length                  |                 | 12.5 cm<br>5 in  | 16.5 cm<br>6½ in | 20.5 cm<br>8 in   |          |
| <b>Hat</b><br>Age              | 0 - 3<br>months | 3 - 6<br>months  | 6 – 12<br>months | 12 - 18<br>months |          |
| Blanket                        |                 |                  | 45 x 60 cm       |                   |          |
| Width x Length                 |                 |                  | 17¾ x 23¾ in     |                   |          |
| MATERIALS                      |                 |                  |                  |                   |          |
| Cardigan                       |                 |                  |                  |                   |          |
| Rico Baby Cotton Soft dk       |                 |                  |                  |                   |          |
| Any shade                      |                 | 2                | - 3              | 4                 | 50g ball |
| Hat                            |                 |                  |                  |                   |          |
| Rico Baby Cotton Soft dk       |                 |                  |                  |                   |          |
| Shade 061 (dark pink)          | 1               | 1                | 1                | 1                 | 50g ball |
| Blanket                        |                 |                  |                  |                   |          |
| Rico Baby Cotton Soft dk       |                 |                  |                  |                   |          |
| A: Shade 063 (dark blue)       |                 |                  | 2                |                   | 50g ball |
| B: Shade 058 (ecru)            |                 |                  | 1                |                   |          |
| Rico Baby Cotton Soft Print dk |                 |                  |                  |                   |          |
| C: Shade 026 (blue-purple)     |                 |                  | 1                |                   |          |
| Rico Baby Cotton Soft dk       |                 |                  |                  |                   |          |
| D: Shade 060 (powder)          |                 |                  | 1                |                   |          |
| Rico Baby Cotton Soft Print dk |                 |                  |                  |                   |          |
| E: Shade 025 (orange-pink)     |                 |                  | 1                |                   |          |
| Rico Baby Cotton Soft dk       |                 |                  |                  |                   |          |
| Shade 062 (light purple)       |                 |                  | 1                |                   |          |
| 3: Shade 059 (saffron)         |                 |                  | 1                |                   |          |
| Rico Baby Cotton Soft Print dk |                 |                  |                  |                   |          |
| +: Shade 024 (pink-ecru)       |                 |                  | 1                |                   |          |
| Rico Baby Cotton Soft dk       |                 |                  |                  |                   |          |
| : Shade 061 (dark pink)        |                 |                  | 1                |                   |          |