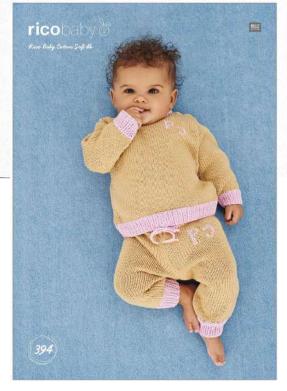

# Sweater and Trousers \* \$\phi \phi \phi \phi \phi

| Age                                                                                                                                                                                                           | 3 – 6                   | 9 – 12           | 18 - 24          |           |
|---------------------------------------------------------------------------------------------------------------------------------------------------------------------------------------------------------------|-------------------------|------------------|------------------|-----------|
|                                                                                                                                                                                                               | Months                  | Months           | Months           |           |
| Sweater                                                                                                                                                                                                       | 47/49 cm                | 51/53 cm         | 55/56 cm         | 5-63      |
| To Fit Chest                                                                                                                                                                                                  | 18½/19¼ in              | 20/21 in         | 2134/22 in       |           |
| Actual Measurement                                                                                                                                                                                            | 52 cm                   | 60 cm            | 68 cm            |           |
|                                                                                                                                                                                                               | 20½ in                  | 23¾ in           | 26¾ in           |           |
| Full Length                                                                                                                                                                                                   | 28 cm                   | 33 cm            | 38 cm            |           |
|                                                                                                                                                                                                               | 11 in                   | 13 in            | 15 in            | desk d    |
| Sleeve Length                                                                                                                                                                                                 | 17 cm                   | 21 cm            | 24 cm            |           |
|                                                                                                                                                                                                               | 6½ in                   | 8¼ in            | 9½ in            |           |
| Trousers                                                                                                                                                                                                      | To fit on average       | ge size baby for | the              |           |
| Trousers                                                                                                                                                                                                      | age indicated.          |                  | uie              |           |
|                                                                                                                                                                                                               |                         |                  | uie              |           |
| MATERIALS                                                                                                                                                                                                     |                         |                  | ine              |           |
| MATERIALS  Sweater Rico Baby Cotton Soft dk                                                                                                                                                                   | age indicated.          |                  |                  |           |
| MATERIALS  Sweater Rico Baby Cotton Soft dk shade 044 (sand)                                                                                                                                                  | age indicated.          | 3                | 4                |           |
| MATERIALS  Sweater Rico Baby Cotton Soft dk shade 044 (sand) shade 042 (orchid)                                                                                                                               | age indicated.          |                  |                  | 50g balla |
| MATERIALS  Sweater Rico Baby Cotton Soft dk shade 044 (sand) shade 042 (orchid) alternative:                                                                                                                  | age indicated.          | 3<br>1           | 4 1              | 50g balls |
| MATERIALS  Sweater Rico Baby Cotton Soft dk shade 044 (sand) shade 042 (orchid) alternative: shade 045 (cinnamon)                                                                                             | age indicated.          | 3                | 4                | 50g balls |
| MATERIALS  Sweater  Rico Baby Cotton Soft dk shade 044 (sand) shade 042 (orchid) alternative: shade 045 (cinnamon) shade 033 (sky blue)                                                                       | age indicated.  3 1     | 3<br>1           | 4 1 4            | 50g balls |
| MATERIALS  Sweater  Rico Baby Cotton Soft dk shade 044 (sand) shade 042 (orchid) alternative: shade 045 (cinnamon) shade 033 (sky blue)                                                                       | age indicated.  3 1     | 3<br>1           | 4 1 4            | 50g balls |
| MATERIALS  Sweater Rico Baby Cotton Soft dk shade 044 (sand) shade 042 (orchid) alternative: shade 045 (cinnamon) shade 033 (sky blue)  Trousers Rico Baby Cotton Soft dk                                     | age indicated.  3 1 3 1 | 3<br>1<br>3<br>1 | 4<br>1<br>4<br>1 | 50g balls |
| MATERIALS  Sweater Rico Baby Cotton Soft dk shade 044 (sand) shade 042 (orchid) alternative: shade 045 (cinnamon) shade 033 (sky blue)  Trousers Rico Baby Cotton Soft dk shade 044 (sand)                    | age indicated.  3 1 3 1 | 3<br>1           | 4 1 4            | 50g balls |
| MATERIALS  Sweater Rico Baby Cotton Soft dk shade 044 (sand) shade 042 (orchid) alternative: shade 045 (cinnamon) shade 033 (sky blue)  Trousers Rico Baby Cotton Soft dk shade 044 (sand) shade 042 (orchid) | age indicated.  3 1 3 1 | 3<br>1<br>3<br>1 | 4 1 1            | 50g balls |
| MATERIALS  Sweater Rico Baby Cotton Soft dk shade 044 (sand) shade 042 (orchid) alternative: shade 045 (cinnamon) shade 033 (sky blue)  Trousers Rico Baby Cotton Soft dk shade 044 (sand)                    | age indicated.  3 1 3 1 | 3<br>1<br>3<br>1 | 4 1 1            |           |