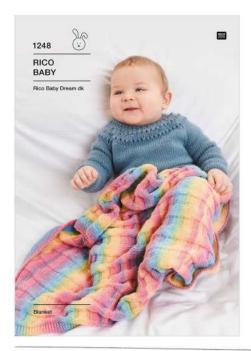

## BLANKET \* ☆☆

#### **MEASUREMENTS**

Approx size 80 cm by 80 cm

31½ in by 31½ in

#### Blanket

Rico Baby Dream dk Shade 021 (summer)

6