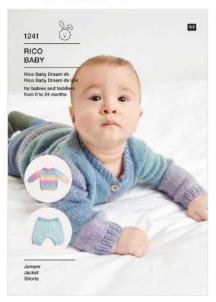

## JACKET / JUMPER ★☆☆ / ★☆☆

| MEASUREMENTS                 |        |          |        |          |         |           |
|------------------------------|--------|----------|--------|----------|---------|-----------|
| Jacket and Jumper            | 0-3    | 3 – 6    | 6 – 12 | 12 – 18  | 18 – 24 |           |
| To fit age                   | mths   | mths     | mths   | mths     | mths    |           |
| To Fit Chest                 | 41 cm  | 43 cm    | 46 cm  | 51 cm    | 55 cm   |           |
|                              | 16 in  | 17 in    | 18 in  | 20 in    | 21¾ in  |           |
| Actual measurement           | 45 cm  | 47.5 cm  | 51 cm  | 57 cm    | 62 cm   |           |
| at underarm                  | 17¾ in | 18¾ in   | 20 in  | 22 ½ in  | 24½ in  |           |
| Full Length                  | 24 cm  | 26 cm    | 28 cm  | 31 cm    | 34 cm   |           |
| (measured from back of neck) | 9½ in  | 101/4 in | 11 in  | 121/4 in | 13¼ in  |           |
| Sleeve Length                | 13 cm  | 15 cm    | 17 cm  | 20 cm    | 23 cm   |           |
|                              | 5 in   | 6 in     | 6¾ in  | 8 in     | 9 in    |           |
| MATERIALS                    |        |          |        |          |         |           |
| Jacket                       |        |          |        |          |         |           |
| Rico Baby Dream dk           |        | 2        |        |          |         |           |
| Shade 024 (autumn)           | 3      | 3        | 4      | 4        | 5       | 50g balls |
| Jumper                       |        |          |        |          |         |           |
| Rico Baby Dream dk           |        |          |        |          |         |           |
| Shade 028 (pebbles)          | 3      | 3        | 3      | 4        | 4       | 50g ball  |
|                              |        |          |        |          |         |           |