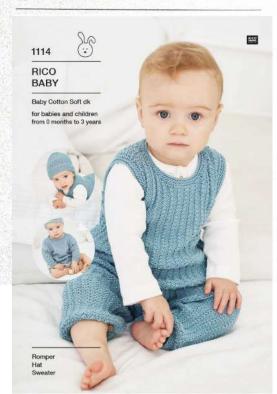

# ROMPER, HAT, SWEATER \*☆☆, ★☆☆, ★☆☆

| Romper                   | 3-6    | 6-9    | 9-12    | 12 - 18 |           |
|--------------------------|--------|--------|---------|---------|-----------|
| To Fit Age               | months | months | months  | months  |           |
| Actual Measurement,      | 51 cm  | 53 cm  | 57 cm   | 58 cm   |           |
| at underarm              | 20 in  | 21 in  | 22½ in  | 22¾ in  |           |
| Full Length              | 51 cm  | 58 cm  | 61 cm   | 66 cm   |           |
|                          | 20 in  | 22¾ in | 24 in   | 26 in   |           |
| Hat                      | 3-6    | 6 – 12 | 1-2     |         | T. Black  |
| To Fit Age               | months | months | years   |         |           |
| Width Around Head        | 34 cm  | 36 cm  | 38 cm   |         |           |
|                          | 13½ in | 14 in  | 15 in   |         |           |
| Sweater                  | 0-6    | 6 – 12 | 12 – 24 | 2-3     |           |
| To fit age               | mths   | mths   | mths    | yrs     |           |
| To Fit Chest             | 41 cm  | 46 cm  | 51 cm   | 56 cm   |           |
|                          | 16 in  | 18 in  | 20 in   | 22 in   |           |
| Actual measurement       | 54 cm  | 57 cm  | 63 cm   | 68 cm   |           |
| at underarm              | 21¼ in | 22½ in | 24¾ in  | 26¾ in  |           |
| Full Length              | 24 cm  | 28 cm  | 32 cm   | 38 cm   |           |
|                          | 9½ in  | 11 in  | 12½ in  | 15 in   |           |
| Sleeve Length            | 13 cm  | 15 cm  | 18 cm   | 22 cm   |           |
|                          | 5¼ in  | 6 in   | 7 in    | 8¾ in   |           |
| MATERIALS                |        |        |         |         |           |
| Romper                   |        |        |         |         |           |
| Rico Baby Cotton Soft dk |        |        |         |         |           |
| Shade 074 (ivy)          | 3      | 4      | 4       | 5       | 50g balls |
| fat                      |        |        |         |         |           |
| Rico Baby Cotton Soft dk |        |        |         |         |           |
| Shade 074 (ivy)          | 1      | 1      | 1       | 1       | 50g balls |
| Sweater                  |        |        |         |         |           |
| Rico Baby Cotton Soft dk |        |        |         |         |           |
| Shade 074 (ivy)          | 2      | 3      | 3       | 4       | 50g balls |