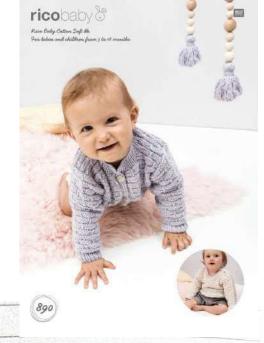

# SWEATER AND CARDIGAN ★☆☆

| Age                      | 3 - 6      | 6 – 12   | 12 – 18   |            |
|--------------------------|------------|----------|-----------|------------|
|                          | months     | months   | months    | \$ 70      |
| To Fit Chest             | 47/49 cm   | 51/53 cm | 55/56 cm  |            |
|                          | 18½/19¼ in | 20/21 in | 21¾/22 in |            |
| Actual Measurement       | 50 cm      | 56 cm    | 62 cm     |            |
| (at underarm)            | 19¾ in     | 22 in    | 24½ in    |            |
| Full Length              | 26 cm      | 31 cm    | 36 cm     |            |
|                          | 10¼ in     | 12 in    | 14 in     |            |
| Sleeve Length            | 20 cm      | 23 cm    | 26 cm     |            |
|                          | 8 in       | 9 in     | 10¼ in    |            |
| MATERIALS                |            |          |           |            |
| Sweater                  |            |          |           |            |
| Rico Baby Cotton Soft dk |            |          |           |            |
| Shade 058 (ecru)         | 3          | 4        | 5         | 50 g balls |
| Cardigan                 |            |          |           |            |
| Rico Baby Cotton Soft dk |            |          |           |            |
| Shade 062 (light purple) | 4          | 4        | 5         | 50g balls  |