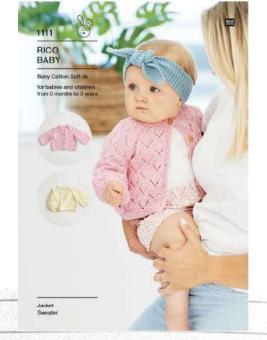

## CARDIGAN, TOP AND HEADBAND \*\*\*

| Cardigan and Top                                  | Small   | 3-6          | 9 – 12     |             |
|---------------------------------------------------|---------|--------------|------------|-------------|
| Age                                               | Newborn | months       | months     |             |
| To Fit Chest                                      | Small   | 47 – 49 cm   | 51 – 53 cm |             |
|                                                   | Newborn | 18½ – 19¼ in | 20 – 21 in | 10.00       |
| Actual Measurement (at chest)                     | 48 cm   | 52 cm        | 56 cm      |             |
|                                                   | 19 in   | 20½ in       | 22 in      |             |
| Full Length                                       | 25 cm   | 29 cm        | 33 cm      |             |
|                                                   | 9¾ in   | 11½ in       | 13 in      | a marketine |
| Sleeve Length (Cardigan)                          | 17 cm   | 19 cm        | 24 cm      |             |
|                                                   | 6½ in   | 7½ in        | 9½ in      |             |
| Headband                                          | 3-6     | 9-12         | 18 – 24    |             |
| To fit an average sized head for<br>age indicated | months  | months       | months     |             |
| MATERIALS                                         |         |              |            |             |
| Cardigan                                          |         |              |            |             |
| Rico Baby Cotton Soft dk                          |         |              |            |             |
| Shade 060 (powder)                                | 3       | 3            | 4          | 50g balls   |
| Тор                                               |         |              |            |             |
| Rico Baby Cotton Soft Print dk                    |         |              |            |             |
| Shade 024 (pink-ecru)                             | 2       | 2            | 3          | 50g balls   |
| Headband                                          |         |              |            |             |
| Rico Baby Cotton Soft Print dk                    |         |              |            |             |
| Shade 024 (pink-ecru) or                          |         |              |            | 50g balls   |
| Rico Baby Cotton Soft dk<br>Shade 060 (powder)    | 1       | 1            | 1          |             |