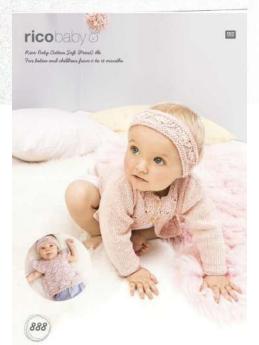

## CARDIGAN, TOP AND HEADBAND \*\*\*

| Cardigan and Top                                  | Small   | 3-6          | 9 – 12     |             |
|---------------------------------------------------|---------|--------------|------------|-------------|
| Age                                               | Newborn | months       | months     |             |
| To Fit Chest                                      | Small   | 47 – 49 cm   | 51 – 53 cm |             |
|                                                   | Newborn | 18½ – 19¼ in | 20 – 21 in | 10.00       |
| Actual Measurement (at chest)                     | 48 cm   | 52 cm        | 56 cm      |             |
|                                                   | 19 in   | 20½ in       | 22 in      |             |
| Full Length                                       | 25 cm   | 29 cm        | 33 cm      |             |
|                                                   | 9¾ in   | 11½ in       | 13 in      | a marketine |
| Sleeve Length (Cardigan)                          | 17 cm   | 19 cm        | 24 cm      |             |
|                                                   | 6½ in   | 7½ in        | 9½ in      |             |
| Headband                                          | 3-6     | 9-12         | 18 – 24    |             |
| To fit an average sized head for<br>age indicated | months  | months       | months     |             |
| MATERIALS                                         |         |              |            |             |
| Cardigan                                          |         |              |            |             |
| Rico Baby Cotton Soft dk                          |         |              |            |             |
| Shade 060 (powder)                                | 3       | 3            | 4          | 50g balls   |
| Тор                                               |         |              |            |             |
| Rico Baby Cotton Soft Print dk                    |         |              |            |             |
| Shade 024 (pink-ecru)                             | 2       | 2            | 3          | 50g balls   |
| Headband                                          |         |              |            |             |
| Rico Baby Cotton Soft Print dk                    |         |              |            |             |
| Shade 024 (pink-ecru) or                          |         |              |            | 50g balls   |
| Rico Baby Cotton Soft dk<br>Shade 060 (powder)    | 1       | 1            | 1          |             |