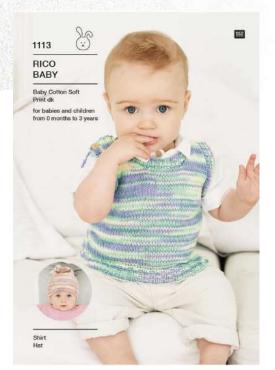

| MEASUREMENTS                   |                                          | 华华 计划 灵           |                    |             |           |
|--------------------------------|------------------------------------------|-------------------|--------------------|-------------|-----------|
| - INCOMENIENTO                 | X 100 - 11 - 12 - 12 - 12 - 12 - 12 - 12 |                   |                    |             |           |
| To fit age                     | 0-6                                      | 6 – 12            | 12 - 24            | 2-3         |           |
|                                | mths                                     | mths              | mths               | yrs         |           |
| Shirt                          | 41 cm                                    | 46 cm             | 51 cm              | 56 cm       |           |
| To Fit Chest                   | 16 in                                    | 18 in             | 20 in              | 22 in       |           |
| Actual measurement             | 46 cm                                    | 52 cm             | 57 cm              | 63 cm       |           |
| at underarm                    | 18 in                                    | 20½ in            | 22½ in             | 24¾ in      |           |
| Full Length                    | 23 cm                                    | 26 cm             | 30 cm              | 34 cm       |           |
|                                | 9 in                                     | 10¼ in            | 11¾ in             | 13½ in      | 4 1       |
| Hat                            | To fit an ave                            | erage sized babie | s head for the age | e indicated |           |
| MATERIALS                      | 984                                      |                   |                    |             |           |
| Shirt                          |                                          |                   |                    |             |           |
| Rico Baby Cotton Soft Print dk |                                          |                   |                    |             |           |
| Shade 030 (rose-olive)         |                                          |                   |                    |             |           |
| or                             |                                          |                   |                    |             |           |
| Shade 031 (violet-green)       | 2                                        | 2                 | 3                  | 3           | 50g balls |
| Hat                            |                                          |                   |                    |             |           |
| Rico Baby Cotton Soft Print dk |                                          |                   |                    |             |           |
| Shade 030 (rose-olive)         |                                          |                   |                    |             |           |
| or and a comment of the second |                                          |                   |                    |             |           |

Shade 031 (violet-green)