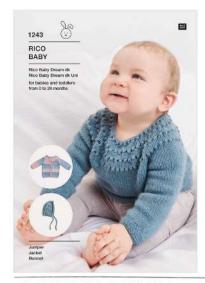

## JUMPER / JACKET / SHORTS

★合合 / ★合合 / ★合合

| MEASUREMENTS                                                    |                      |                      |                      |                      |                 |     |
|-----------------------------------------------------------------|----------------------|----------------------|----------------------|----------------------|-----------------|-----|
| Jumper and Jacket<br>To fit age                                 | 0 - 3<br>mths        | 3-6<br>mths          | 6 - 12<br>mths       | 12 - 18<br>mths      | 18 - 24<br>mths |     |
| To Fit Chest                                                    | 41 cm<br>16 in       | 43 cm<br>17 in       | 46 cm<br>18 in       | 51 cm<br>20 in       | 55 cm<br>21¾ in |     |
| Actual measurement<br>at underarm                               | 45 cm<br>17% in      | 47.5 cm<br>18% in    | 51 cm<br>20 in       | 55 cm<br>21¾ in      | 60 cm<br>23½ in |     |
| Full Length<br>(measured from back of neck)                     | 24 cm<br>9½ in       | 26 cm<br>10¼ in      | 28 cm<br>11 in       | 31 cm<br>12¼ in      | 34 cm<br>13¼ in |     |
| Sleeve Length                                                   | 13 cm<br>5 in        | 15 cm<br>6 in        | 17 cm<br>6¾ in       | 20 cm<br>8 in        | 23 cm<br>9 in   |     |
| Shorts<br>To fit age                                            | 0 - 3<br>mths        | 6-9<br>mths          | 12-18<br>mths        | 18-24<br>mths        |                 |     |
| To Fit Hips over nappy                                          | 41/46 cm<br>16/18 in | 46/51 cm<br>18/20 in | 51/56 cm<br>20/22 in | 56/61 cm<br>22/24 in |                 |     |
| Actual measurement                                              | 51 cm<br>20 in       | 56 cm<br>22 in       | 58 cm<br>22¾ in      | 62 cm<br>24½ in      |                 |     |
| Full Length<br>(measured from top of waist to<br>bottom of leg) | 25cm<br>10 in        | 28 cm<br>11 in       | 32 cm<br>12½ in      | 36 cm<br>14 in       |                 |     |
| Inside Leg                                                      | 5 cm<br>2 in         | 6cm<br>2¼ in         | 7 cm<br>2¾ in        | 9 cm<br>3½ in        |                 |     |
| MATERIALS                                                       |                      |                      |                      |                      |                 |     |
| Jacket<br>Rico Baby Dream dk                                    |                      | 780                  |                      |                      |                 |     |
| Shade 025 (aqua)  Jumper  Rico Baby Dream dk                    | 2                    | 3                    | 3                    | 3                    | 4               | 50ς |
| Shade 021 (summer) Shorts Rico Baby Dream dk Uni                | 2                    | 3                    | 3                    | 3                    | 4               | 500 |
| Shade 010 (mint)                                                | 2                    | 2                    | 2                    | 3                    |                 | 500 |