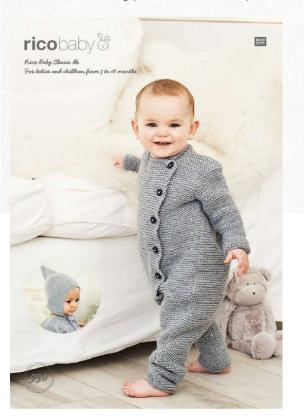

# ONESIE AND HAT ★☆☆

| MEASUREMENTS               |                 |                 |                  |                   |           |
|----------------------------|-----------------|-----------------|------------------|-------------------|-----------|
| To Fit Age                 | 3 - 6<br>months | 6 – 9<br>months | 9 – 12<br>months | 12 - 18<br>months |           |
| Onesie                     | 41 cm           | 43 cm           | 46 cm            | 51 cm             |           |
| To Fit Chest               | 16 in           | 17 in           | 18 in            | 20 in             |           |
| Actual Measurement         | 50 cm           | 56 cm           | 62 cm            | 68 cm             |           |
|                            | 19¾ in          | 22 in           | 24¼ in           | 26¾ in            |           |
| Full Length                | 60 cm           | 64 cm           | 69.5 cm          | 74 cm             |           |
|                            | 23% in          | 25¼ in          | 27¼ in           | 29¼ in            |           |
| Sleeve Seam                | 15 cm           | 16 cm           | 17 cm            | 20 cm             |           |
|                            | 6 in            | 6¼ in           | 6½ in            | 8 in              |           |
| MATERIALS                  |                 |                 |                  |                   | HE EVE    |
| Onesie                     |                 |                 |                  |                   |           |
| Rico Baby Classic dk       |                 |                 |                  |                   |           |
| Shade 066 (silver melange) | 4               | 4               | 5                | 6                 | 50g balls |
| Hat                        | 100             |                 |                  |                   | TIN III.  |
| Rico Baby Classic dk       |                 |                 |                  |                   |           |
| Shade 066 (sliver melange) | 1               | 1               | 1                | 1                 | 50g balls |
|                            |                 |                 |                  |                   |           |