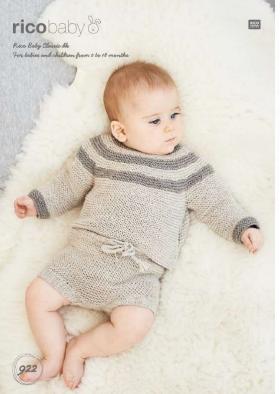

## SWEATER AND TROUSERS ★☆☆

| MEASUREMENTS              |        |        |          |        | 1         |
|---------------------------|--------|--------|----------|--------|-----------|
| Sweater                   | 41 cm  | 46 cm  | 51 cm    | 56 cm  |           |
| To Fit Chest              | 16 in  | 18 in  | 20 in    | 22 in  |           |
| Actual Measurement        | 49 cm  | 55 cm  | 58 cm    | 64 cm  |           |
|                           | 19¼ in | 21¾ in | 22¾ in   | 25¼ in |           |
| Full Length               | 24 cm  | 28 cm  | 32 cm    | 38 cm  |           |
|                           | 9½ in  | 11 in  | 121/2 in | 15 in  |           |
| Sleeve Seam               | 15 cm  | 17 cm  | 20 cm    | 24 cm  |           |
|                           | 6 in   | 6½ in  | 8 in     | 9½ in  | 95 27     |
| Trousers                  | 56 cm  | 60 cm  | 64 cm    | 64 cm  |           |
| Actual Hip Measurement    | 22 in  | 23¾ in | 25¼ in   | 25¼ in |           |
| Full Length               | 31 cm  | 36 cm  | 44 cm    | 48 cm  |           |
|                           | 12 in  | 14 in  | 17¼ in   | 19 in  |           |
| MATERIALS                 |        |        |          |        |           |
| Sweater                   |        |        |          |        |           |
| Rico Baby Classic dk      |        |        |          |        |           |
| Shade 065 (brown melange) | 2      | 2      | 3        | 4      | 50g balls |
| Trousers                  |        |        |          |        |           |
| Rico Baby Classic dk      |        |        |          |        |           |
| shade 065 (brown melange) | 2      | 2      | 3        | 3      | 50g balls |