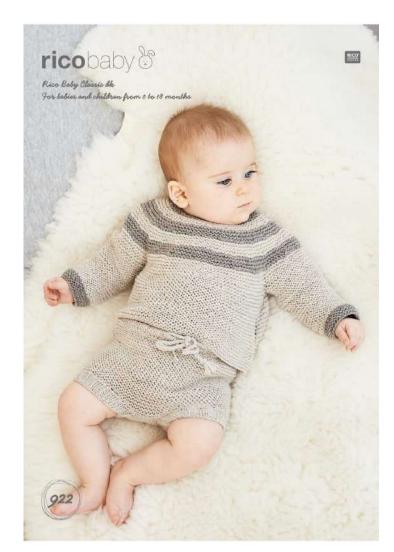

# SWEATER AND PANTS \*\*\*/ \*\*\*

| Sweater                                | 41 cm  | 46 cm  | 51 cm  | 56 cm  |           |
|----------------------------------------|--------|--------|--------|--------|-----------|
| To Fit Chest                           | 16 in  | 18 in  | 20 in  | 22 in  |           |
| Actual Measurement                     | 49 cm  | 55 cm  | 58 cm  | 64 cm  |           |
|                                        | 19¼ in | 21¾ in | 22¾ in | 25¼ in |           |
| Full Length                            | 24 cm  | 28 cm  | 32 cm  | 38 cm  |           |
|                                        | 9½ in  | 11 in  | 12½ in | 15 in  |           |
| Sleeve Seam                            | 15 cm  | 17 cm  | 20 cm  | 24 cm  | 1231      |
|                                        | 6 in   | 6½ in  | 8 in   | 9½ in  |           |
| Pants                                  | 42 cm  | 46 cm  | 53 cm  | 56 cm  | 17-11     |
| Actual Hip Measure-ment                | 16½ in | 18 in  | 21 in  | 22 in  |           |
| Full Length                            | 14 cm  | 16 cm  | 18 cm  | 20 cm  |           |
|                                        | 5½ in  | 6¼ in  | 7 in   | 8 in   |           |
| MATERIALS                              |        |        |        |        |           |
| Sweater                                |        |        |        |        |           |
| Rico Baby Classic dk                   |        |        |        |        |           |
| Main shade (MS):<br>063 (ecru melange) | 2      | 2      | 2      | 3      |           |
| Contrast shade (CS):                   |        |        |        |        |           |
| 064 (light brown melange)              | 1      | 1      | 1      | 1      | 50g balls |
| Pants                                  |        |        |        |        |           |
| Rico Baby Classic dk                   |        |        |        |        |           |
| Shade 063 (ecru melange)               | 1      | 1      | 1      | 2      | 50g balls |