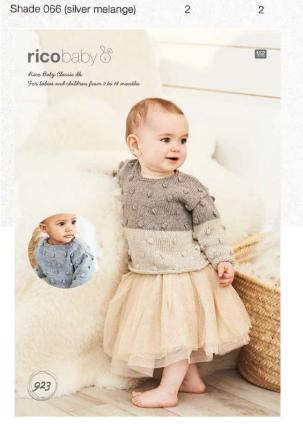

# SWEATERS ★★☆

064 (C) (light brown melange)

One Colour Sweater

Rico Baby Classic dk

| MEASUREMENTS         |        |        |        |            |      |
|----------------------|--------|--------|--------|------------|------|
| To Fit Chest         | 41 cm  | 46 cm  | 51 cm  | 56 cm      | - 50 |
|                      | 16 in  | 18 in  | 20 in  | 22 in      |      |
| Actual Measurement   | 49 cm  | 55 cm  | 58 cm  | 64 cm      |      |
|                      | 19¼ in | 21¾ in | 22¾ in | 25¼ in     |      |
| Full Length          | 24 cm  | 28 cm  | 32 cm  | 38 cm      | We T |
|                      | 9½ in  | 11 in  | 12½ in | 15 in      |      |
| Sleeve Seam          | 15 cm  | 17 cm  | 20 cm  | 24 cm      | MD4, |
| NEW YORK HERA        | 6 in   | 6½ in  | 8 in   | 9½ in      |      |
| MATERIALS            |        |        |        |            |      |
| 2 Colour Sweater     |        |        |        | ALE PER LE |      |
| Rico Baby Classic dk |        |        |        |            |      |
| Main shade (MS):     |        |        |        |            |      |
| 063 (ecru melange)   | 1      | 1      | 2      | 2          |      |
| Contrast shade (CS): |        |        |        |            |      |