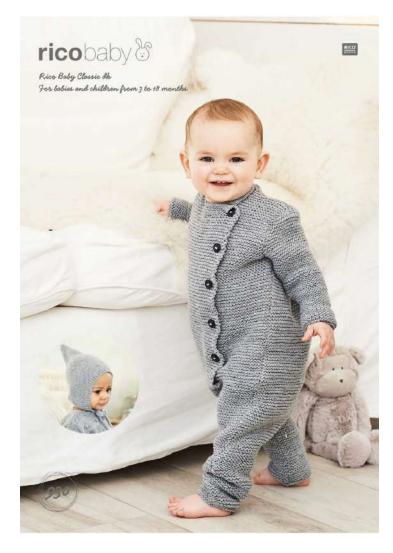

# ONESIE AND HAT ★☆☆

| MEASUREMENTS               |                 |                 |                  |                   |           |
|----------------------------|-----------------|-----------------|------------------|-------------------|-----------|
| To Fit Age                 | 3 - 6<br>months | 6 – 9<br>months | 9 – 12<br>months | 12 - 18<br>months |           |
| Onesie                     | 41 cm           | 43 cm           | 46 cm            | 51 cm             |           |
| To Fit Chest               | 16 in           | 17 in           | 18 in            | 20 in             |           |
| Actual Measurement         | 50 cm           | 56 cm           | 62 cm            | 68 cm             |           |
|                            | 19¾ in          | 22 in           | 24¼ in           | 26¾ in            |           |
| Full Length                | 60 cm           | 64 cm           | 69.5 cm          | 74 cm             |           |
|                            | 23% in          | 25¼ in          | 27¼ in           | 29¼ in            |           |
| Sleeve Seam                | 15 cm           | 16 cm           | 17 cm            | 20 cm             |           |
|                            | 6 in            | 6¼ in           | 6½ in            | 8 in              |           |
| MATERIALS                  |                 |                 |                  |                   | HE EVE    |
| Onesie                     |                 |                 |                  |                   |           |
| Rico Baby Classic dk       |                 |                 |                  |                   |           |
| Shade 066 (silver melange) | 4               | 4               | 5                | 6                 | 50g balls |
| Hat                        | 100             |                 |                  |                   | TIN III.  |
| Rico Baby Classic dk       |                 |                 |                  |                   |           |
| Shade 066 (sliver melange) | 1               | 1               | 1                | 1                 | 50g balls |
|                            |                 |                 |                  |                   |           |