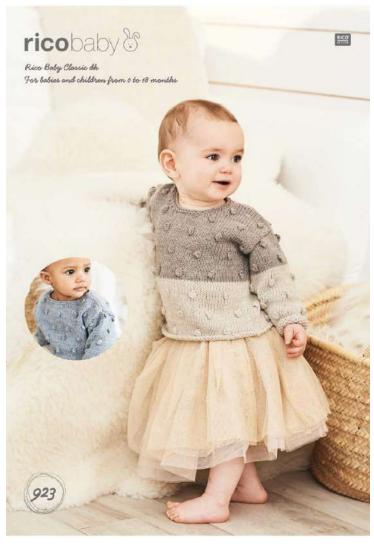

# SWEATERS ★★☆

064 (C) (light brown melange)

One Colour Sweater

Rico Baby Classic dk

| MEASUREMENTS         |        |        |        |            |      |
|----------------------|--------|--------|--------|------------|------|
| To Fit Chest         | 41 cm  | 46 cm  | 51 cm  | 56 cm      | - 50 |
|                      | 16 in  | 18 in  | 20 in  | 22 in      |      |
| Actual Measurement   | 49 cm  | 55 cm  | 58 cm  | 64 cm      |      |
|                      | 19¼ in | 21¾ in | 22¾ in | 25¼ in     |      |
| Full Length          | 24 cm  | 28 cm  | 32 cm  | 38 cm      | We T |
|                      | 9½ in  | 11 in  | 12½ in | 15 in      |      |
| Sleeve Seam          | 15 cm  | 17 cm  | 20 cm  | 24 cm      | MD4, |
| NEW YORK HERA        | 6 in   | 6½ in  | 8 in   | 9½ in      |      |
| MATERIALS            |        |        |        |            |      |
| 2 Colour Sweater     |        |        |        | ALE PER LE |      |
| Rico Baby Classic dk |        |        |        |            |      |
| Main shade (MS):     |        |        |        |            |      |
| 063 (ecru melange)   | 1      | 1      | 2      | 2          |      |
| Contrast shade (CS): |        |        |        |            |      |