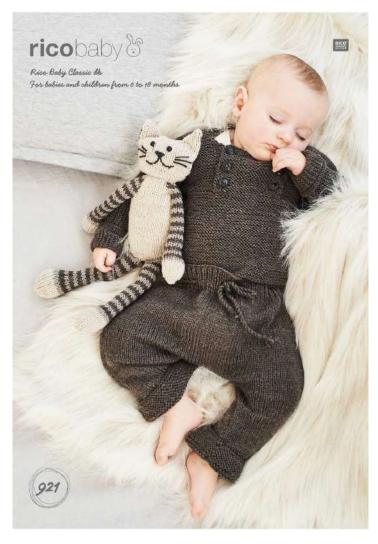

## SWEATER AND TROUSERS ★☆☆

| MEASUREMENTS              |        |        |          |        | 1         |
|---------------------------|--------|--------|----------|--------|-----------|
| Sweater                   | 41 cm  | 46 cm  | 51 cm    | 56 cm  |           |
| To Fit Chest              | 16 in  | 18 in  | 20 in    | 22 in  |           |
| Actual Measurement        | 49 cm  | 55 cm  | 58 cm    | 64 cm  |           |
|                           | 19¼ in | 21¾ in | 22¾ in   | 25¼ in |           |
| Full Length               | 24 cm  | 28 cm  | 32 cm    | 38 cm  |           |
|                           | 9½ in  | 11 in  | 121/2 in | 15 in  |           |
| Sleeve Seam               | 15 cm  | 17 cm  | 20 cm    | 24 cm  |           |
|                           | 6 in   | 6½ in  | 8 in     | 9½ in  | 95 27     |
| Trousers                  | 56 cm  | 60 cm  | 64 cm    | 64 cm  |           |
| Actual Hip Measurement    | 22 in  | 23¾ in | 25¼ in   | 25¼ in |           |
| Full Length               | 31 cm  | 36 cm  | 44 cm    | 48 cm  |           |
|                           | 12 in  | 14 in  | 17¼ in   | 19 in  |           |
| MATERIALS                 |        |        |          |        |           |
| Sweater                   |        |        |          |        |           |
| Rico Baby Classic dk      |        |        |          |        |           |
| Shade 065 (brown melange) | 2      | 2      | 3        | 4      | 50g balls |
| Trousers                  |        |        |          |        |           |
| Rico Baby Classic dk      |        |        |          |        |           |
| shade 065 (brown melange) | 2      | 2      | 3        | 3      | 50g balls |