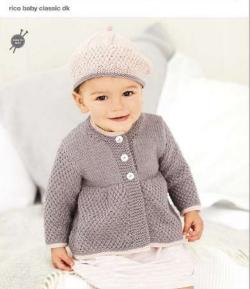

# CARDIGANS \* \* \*

| MEASUREMENTS              |              |               |                |           |           |
|---------------------------|--------------|---------------|----------------|-----------|-----------|
| o Fit Age (approx)        | 0 – 9 months | 9 - 18 months | 18 - 24 months | 3 – 4 ye  | ars       |
| o Fit Chest               | 41 – 46cm    | 46 - 51cm     | 51 – 56cm      | 56 - 610  | m         |
|                           | 16 – 18in    | 18 – 20in     | 20 – 22in      | 22 – 24ir | 1         |
| Actual Measurement        | 50cm         | 55cm          | 61cm           | 65cm      | BY IT     |
|                           | 19%in        | 21%in         | 24in           | 251⁄2in   |           |
| Full Length               | 28cm         | 32cm          | 38cm           | 42cm      |           |
|                           | 11in         | 121⁄₂in       | 15in           | 161⁄2in   |           |
| Sleeve Length             | 16cm         | 19cm          | 23cm           | 28cm      |           |
|                           | 6¼in         | 7½in          | 9in            | 11in      |           |
| MATERIALS                 |              |               |                |           |           |
| Round Neck Cardigan       |              |               |                |           |           |
| Rico baby classic dk      |              |               |                |           |           |
| shade 040 (Dusky Pink)    | 3            | 4             | 4              | 5         | 50g balls |
| Cardigan with Collar      |              |               |                |           |           |
| Rico Rico baby classic dk |              |               |                |           |           |
| shade 041 (Mauve)         | 3            | 4             | -5             | 6         | 50g balls |