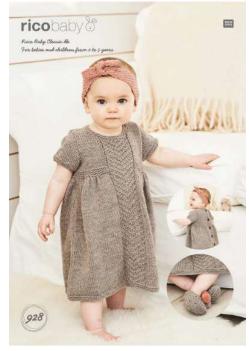

### BABIES DRESS, HEADBAND AND SLIPPERS ★☆☆

| To fit age                        | 0 0                                    | 0 10   | 10 10   | 0 0         | 4 - :  | -         |
|-----------------------------------|----------------------------------------|--------|---------|-------------|--------|-----------|
| 10 III age                        | 0-6                                    | 6 – 12 | 12 – 18 | 2-3         |        | 30        |
|                                   | months                                 | months | months  | years       | year   | rs        |
| Dress                             | 41 cm                                  | 46 cm  | 51 cm   | 56 cm       | 61 0   | m         |
| To Fit Chest                      | 16 in                                  | 18 in  | 20 in   | 22 in       | 24 ir  | n         |
| Actual measurement                | 43 cm                                  | 48 cm  | 54 cm   | 57 cm       | 63 c   | m         |
| at underarm                       | 17 in                                  | 19 in  | 21¼ in  | 22½ in      | 24¾    | in        |
| Full Length                       | 43 cm                                  | 46 cm  | 55 cm   | 62 cm       | 67 c   | m         |
|                                   | 17 in                                  | 18 in  | 21¾ in  | 24½ in      | 261/2  | in        |
| Sleeve Length                     | 2 cm                                   | 2 cm   | 2.5 cm  | 3.5 cm      | 3.5 0  | om        |
| (approximately)                   | 3⁄4 in                                 | 3/4 in | 1 in    | 1½ in       | 1½ ir  | 1         |
| Headband                          | 54 cm                                  | 56 cm  | 58 cm   | 61 cm       | 62 c   | m         |
| Length                            | 21¼ in                                 | 22 in  | 22¾ in  | 24 in       | 241/2  |           |
| Slippers                          | To fit an sized foot for age indicated |        |         |             |        |           |
| MATERIALS                         |                                        |        |         |             |        |           |
| Dress                             |                                        |        |         | - 61.7      | 70     |           |
| Rico Baby Classic dk              |                                        |        |         |             |        |           |
| Shade 064 (light brown melange)   | 3                                      | 4      | 5       | 5           | 6      | 50g balls |
| leadband                          |                                        |        |         | War for the | SELIE  |           |
| Rico Baby Classic dk              |                                        |        |         |             |        |           |
| Shade 058 (lotus)                 | 1                                      | 1      | 1       | 1           | 1      | 50g balls |
| lippers                           |                                        |        |         |             | 7 E.L. |           |
| Rico Baby Classic dk              |                                        |        |         |             |        |           |
| : Shade 064 (light brown melange) | 1                                      | 1      | 1       | 1           |        |           |

B: Shade 058 (lotus)

C: Shade 040 (dusky pink)

for pompoms

It is essential to work to the stated tension to ensure the correct size of garment.

| Level | of | difficulty |  |
|-------|----|------------|--|
|       |    |            |  |

#### **NEEDLES**

1 pair 4 mm (UK 8 - USA 6) Rico knitting needles 1 pair 31/4 mm (UK 10 - USA 3) Rico knitting needles Rico stitch holders 7 buttons for dress Rico Pompon maker