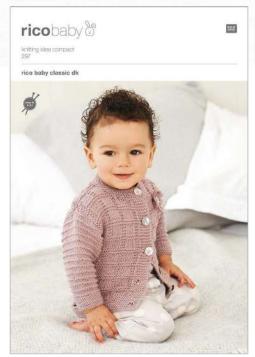

# CARDIGANS \* \* \* #

**MEASUREMENTS** 

| Ages                                         | 0 – 9 months | 9 - 18 months | 18 - 24 months | 3 – 4 ye | ears      |
|----------------------------------------------|--------------|---------------|----------------|----------|-----------|
| To Fit Chest                                 | 41 – 46cm    | 46 – 51cm     | 51 – 56cm      | 56 - 61  | cm        |
|                                              | 16 – 18in    | 18 – 20in     | 20 – 22in      | 22 - 24  | in        |
| Actual Measurement                           | 50cm         | 55cm          | 60cm           | 70cm     |           |
|                                              | 19%in        | 21%in         | 23%in          | 27½in    |           |
| Full Length                                  | 28cm         | 32cm          | 38cm           | 42cm     |           |
|                                              | 11in         | 12½in         | 15in           | 16½in    |           |
| Sleeve Length                                | 17cm         | 20cm          | 24cm           | 29cm     |           |
|                                              | 6½in         | 8in           | 9½in           | 11½in    |           |
| MATERIALS                                    |              |               |                |          |           |
| Cardigan with Collar<br>Rico baby classic dk | 4.           |               |                |          |           |
| shade M 043 (Silver Grey)                    | 3            | 3             | 4              | 5        | 50g balls |
| shade C 042 (Smokey Blue)                    | 1            | 1             | 1              | 1        | 50g balls |
| Cardigan with Stand Up Neck                  |              |               |                | 1947     |           |
| Rico baby classic dk                         |              |               |                |          |           |
| shade 044 (Steel Grey)                       | 3            | 3             | 4              | 5        | 50g balls |