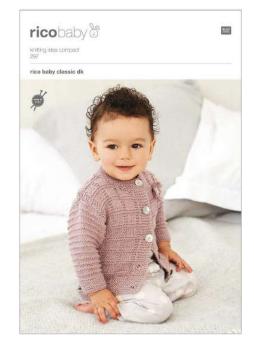

# CARDIGANS \* \* \* #

**MEASUREMENTS** 

| Ages                                         | 0 – 9 months | 9 - 18 months | 18 - 24 months | 3 – 4 ye | ears      |
|----------------------------------------------|--------------|---------------|----------------|----------|-----------|
| To Fit Chest                                 | 41 – 46cm    | 46 – 51cm     | 51 – 56cm      | 56 - 61  | cm        |
|                                              | 16 – 18in    | 18 – 20in     | 20 – 22in      | 22 - 24  | in        |
| Actual Measurement                           | 50cm         | 55cm          | 60cm           | 70cm     |           |
|                                              | 19%in        | 21%in         | 23%in          | 27½in    |           |
| Full Length                                  | 28cm         | 32cm          | 38cm           | 42cm     |           |
|                                              | 11in         | 12½in         | 15in           | 16½in    |           |
| Sleeve Length                                | 17cm         | 20cm          | 24cm           | 29cm     |           |
|                                              | 6½in         | 8in           | 9½in           | 11½in    |           |
| MATERIALS                                    |              |               |                |          |           |
| Cardigan with Collar<br>Rico baby classic dk | 4.           |               |                |          |           |
| shade M 043 (Silver Grey)                    | 3            | 3             | 4              | 5        | 50g balls |
| shade C 042 (Smokey Blue)                    | 1            | 1             | 1              | 1        | 50g balls |
| Cardigan with Stand Up Neck                  |              |               |                | 1947     |           |
| Rico baby classic dk                         |              |               |                |          |           |
| shade 044 (Steel Grey)                       | 3            | 3             | 4              | 5        | 50g balls |