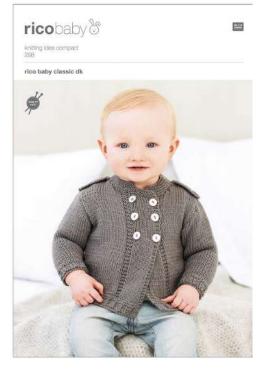

#### MATERIALS

1 pair 4mm (UK 8 - USA 6) Rico knitting needles 1 pair 31/4mm (UK 10 - USA 3) Rico knitting needles Stitch holders

8 buttons for each garment