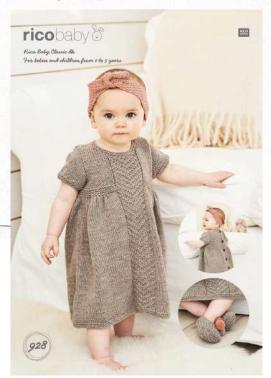

### BABIES DRESS, HEADBAND AND SLIPPERS ★☆☆

| To fit age                        | 0 0                                    | 0 10   | 10 10   | 0 0         | 4 - :  | -         |
|-----------------------------------|----------------------------------------|--------|---------|-------------|--------|-----------|
| 10 III age                        | 0-6                                    | 6 – 12 | 12 – 18 | 2-3         |        | 30        |
|                                   | months                                 | months | months  | years       | year   | rs        |
| Dress                             | 41 cm                                  | 46 cm  | 51 cm   | 56 cm       | 61 0   | m         |
| To Fit Chest                      | 16 in                                  | 18 in  | 20 in   | 22 in       | 24 ir  | n         |
| Actual measurement                | 43 cm                                  | 48 cm  | 54 cm   | 57 cm       | 63 c   | m         |
| at underarm                       | 17 in                                  | 19 in  | 21¼ in  | 22½ in      | 24¾    | in        |
| Full Length                       | 43 cm                                  | 46 cm  | 55 cm   | 62 cm       | 67 c   | m         |
|                                   | 17 in                                  | 18 in  | 21¾ in  | 24½ in      | 261/2  | in        |
| Sleeve Length                     | 2 cm                                   | 2 cm   | 2.5 cm  | 3.5 cm      | 3.5 0  | om        |
| (approximately)                   | 3⁄4 in                                 | 3/4 in | 1 in    | 1½ in       | 1½ ir  | 1         |
| Headband                          | 54 cm                                  | 56 cm  | 58 cm   | 61 cm       | 62 c   | m         |
| Length                            | 21¼ in                                 | 22 in  | 22¾ in  | 24 in       | 241/2  |           |
| Slippers                          | To fit an sized foot for age indicated |        |         |             |        |           |
| MATERIALS                         |                                        |        |         |             |        |           |
| Dress                             |                                        |        |         | - 61.7      | 70     |           |
| Rico Baby Classic dk              |                                        |        |         |             |        |           |
| Shade 064 (light brown melange)   | 3                                      | 4      | 5       | 5           | 6      | 50g balls |
| leadband                          |                                        |        |         | War for the | SELIE  |           |
| Rico Baby Classic dk              |                                        |        |         |             |        |           |
| Shade 058 (lotus)                 | 1                                      | 1      | 1       | 1           | 1      | 50g balls |
| lippers                           |                                        |        |         |             | 7 E.L. |           |
| Rico Baby Classic dk              |                                        |        |         |             |        |           |
| : Shade 064 (light brown melange) | 1                                      | 1      | 1       | 1           |        |           |

B: Shade 058 (lotus)

C: Shade 040 (dusky pink)

for pompoms

It is essential to work to the stated tension to ensure the correct size of garment.

| Level | of | difficulty |  |
|-------|----|------------|--|
|       |    |            |  |

#### **NEEDLES**

1 pair 4 mm (UK 8 - USA 6) Rico knitting needles 1 pair 31/4 mm (UK 10 - USA 3) Rico knitting needles Rico stitch holders 7 buttons for dress Rico Pompon maker