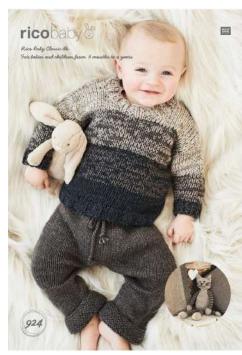

### BABIES SWEATER AND TOY ★☆☆/★★☆

| Sweater                            | 6-9      | 9 - 12   | 12 - 24  | 3 – 4    |           |
|------------------------------------|----------|----------|----------|----------|-----------|
| o fit age                          | months   | months   | months   | years    |           |
| To Fit Chest                       | 41/46 cm | 46/51 cm | 51/56 cm | 56/61 cn | n         |
|                                    | 16/18 in | 18/20 in | 20/22 in | 22/24 in |           |
| Actual measurement                 | 53 cm    | 59 cm    | 64 cm    | 70 cm    |           |
| at underarm                        | 21 in    | 23¼ in   | 25¼ in   | 27½ in   |           |
| Full Length                        | 28 cm    | 32 cm    | 38 cm    | 42 cm    | 4,41      |
|                                    | 11 in    | 12½ in   | 15 in    | 16½ in   |           |
| Sleeve Length                      | 17 cm    | 20 cm    | 24 cm    | 29 cm    |           |
|                                    | 6½ in    | 8 in     | 9½ in    | 11½ in   |           |
| Тоу                                | 42 cm    |          | AL PUT   |          |           |
| Length (approximately)             | 16½ in   |          | Maria Na | Teller.  |           |
| MATERIALS                          |          |          |          |          |           |
| Sweater                            |          |          |          |          |           |
| Rico Baby Classic dk               |          |          |          |          |           |
| A: shade 068 (anthracite melange)  | 1        | 2        | 2        | 2        |           |
| B: shade 065 (brown melange)       | 1        | 1        | 1        | 2        |           |
| C: shade 064 (light brown melange) | 1        | 2        | 2        | 2        |           |
| D: shade 063 (ecru melange)        | 1        | 1        | 1        | 2        | 50g balls |
| Тоу                                |          |          |          |          |           |
| Rico Baby Classic dk               |          |          |          |          |           |
| A: shade 064 (light brown melange) | 1        |          |          |          |           |
| B: shade 065 (brown melange)       | 1        |          |          |          | 50g balls |
| C: shade 063 (ecru melange)        | 1        |          |          |          |           |

#### Sweater

- 1 pair 61/2 mm (UK 3 USA 10.5) Rico knitting needles
- 1 pair 5½ mm (UK 5 USA 9) Rico knitting needles Rico stitch holders
- 1 button

#### Tov

- 1 pair 4 mm (UK 8 USA 6) Rico knitting needles Rico stitch holders
- 2 safety eye buttons

Washable stuffing for toy