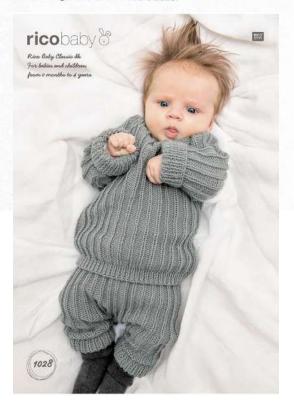

# JUMPER AND TROUSERS \*\*\*

| MEASUREMENTS                                                   |                       |                        |                       |                       |                       |              |
|----------------------------------------------------------------|-----------------------|------------------------|-----------------------|-----------------------|-----------------------|--------------|
| <b>Jumper</b><br>To fit age                                    | 0 – 3<br>mths         | 3-6<br>mths            | 6 - 12<br>mths        | 1 – 2<br>yrs          | 3 – 4<br>yrs          |              |
| To fit chest                                                   | 41/45 cm<br>16/17¾ in | 45/49 cm<br>17%/19% in | 49/53 cm<br>19¼/21 in | 53/57 cm<br>21/22½ in | 57/61 cm<br>22½/24 in |              |
| Actual measurement at underarm                                 | 50 cm<br>19¾ in       | 54 cm<br>211/4 in      | 59 cm<br>23¼ in       | 64 cm<br>25¼ in       | 70 cm<br>27½ in       |              |
| Full Length<br>(measured from shoulder)                        | 28.5 cm<br>11¼ in     | 31 cm<br>12¼ in        | 33 cm<br>13½ in       | 36.5 cm<br>14½ in     | 40 cm<br>15¾ in       |              |
| Sleeve Length<br>(including cuff)                              | 15 cm<br>6 in         | 18 cm<br>7 in          | 22 cm<br>8% in        | 27 cm<br>10½ in       | 33 cm<br>13 in        |              |
| Trousers To fit age                                            | 0 - 3<br>mths         | 3 - 6<br>mths          | 6 - 12<br>mths        | 1 – 2<br>yrs          | 3 – 4<br>yrs          |              |
| To fit hips                                                    | 41/45 cm<br>16/17¾ in | 45/49 cm<br>17%/19% in | 49/53 cm<br>19¼/21 in | 53/57 cm<br>21/22½ in | 57/61 cm<br>22½/24 in |              |
| Actual measurement at hips                                     | 49 cm<br>19¼ in       | 52 cm<br>20½ in        | 58 cm<br>22¾ in       | 61 cm<br>24 in        | 64 cm<br>251/4 in     |              |
| Length<br>(with hem turned up)                                 | 30 cm<br>11% in       | 38 cm<br>15 in         | 47 cm<br>18½ in       | 52 cm<br>20½ in       | 58 cm<br>22¾ in       |              |
| Inside leg seam<br>(with hem turned back)                      | 9 cm<br>3½ in         | 15 cm<br>6 in          | 22 cm<br>8¾ in        | 25 cm<br>9% in        | 29 cm<br>11½ in       |              |
| MATERIALS                                                      |                       |                        |                       |                       |                       |              |
| Jumper<br>Rico Baby Classic dk<br>Shade 074 (Aqua)<br>Trousers | 2                     | 3                      | 3                     | 4                     | 4                     | 50g<br>balls |
| Rico Classic Baby dk<br>Shade 074 (Aqua)                       | 2                     | 2                      | 3                     | 3                     | 4                     | 50g<br>balls |

#### NEEDLES

1 pair 4 mm (UK 8 – USA 6) Rico knitting needles 1 pair 3¼ mm (UK 10 – USA 3) Rico knitting needles Rico stitch holders 3 Rico buttons, 1.5 cm diameter Waist length of 2.5 cm wide elastic.