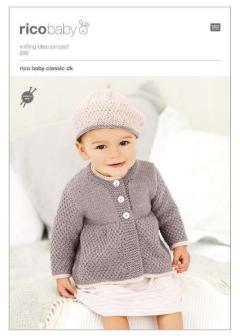

# CARDIGANS \* \* \*

| MEASUREMENTS              |              |               |                |           |           |
|---------------------------|--------------|---------------|----------------|-----------|-----------|
| o Fit Age (approx)        | 0 – 9 months | 9 - 18 months | 18 - 24 months | 3 – 4 ye  | ars       |
| o Fit Chest               | 41 – 46cm    | 46 - 51cm     | 51 – 56cm      | 56 - 610  | m         |
|                           | 16 – 18in    | 18 – 20in     | 20 – 22in      | 22 – 24ir | 1         |
| Actual Measurement        | 50cm         | 55cm          | 61cm           | 65cm      | BY IT     |
|                           | 19%in        | 21%in         | 24in           | 251⁄2in   |           |
| Full Length               | 28cm         | 32cm          | 38cm           | 42cm      |           |
|                           | 11in         | 121⁄₂in       | 15in           | 161⁄2in   |           |
| Sleeve Length             | 16cm         | 19cm          | 23cm           | 28cm      |           |
|                           | 6¼in         | 7½in          | 9in            | 11in      |           |
| MATERIALS                 |              |               |                |           |           |
| Round Neck Cardigan       |              |               |                |           |           |
| Rico baby classic dk      |              |               |                |           |           |
| shade 040 (Dusky Pink)    | 3            | 4             | 4              | 5         | 50g balls |
| Cardigan with Collar      |              |               |                |           |           |
| Rico Rico baby classic dk |              |               |                |           |           |
| shade 041 (Mauve)         | 3            | 4             | -5             | 6         | 50g balls |