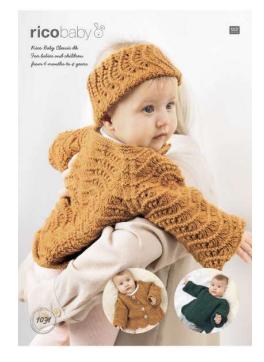

## CARDIGAN, JUMPER AND HEADBAND \*\*\*/\*\*\*

|                              | 0 10   |         | 200 020 | 77145 V2 |       |
|------------------------------|--------|---------|---------|----------|-------|
| Cardigan and Jumper          | 6 – 12 | 12 – 24 | 2-3     | 3 – 4    |       |
| To fit age                   | mths   | mths    | yrs     | yrs      |       |
| Γο Fit Chest                 | 48 cm  | 51 cm   | 54 cm   | 58 cm    |       |
|                              | 19 in  | 20 in   | 21¼ in  | 23 in    |       |
| Actual measurement           | 58 cm  | 60 cm   | 65 cm   | 69 cm    |       |
| at underarm                  | 23 in  | 23½ in  | 25½ in  | 27 in    |       |
| Full Length                  | 29 cm  | 32 cm   | 34 cm   | 37 cm    |       |
|                              | 11½ in | 12½ in  | 13¼ in  | 14½ in   |       |
| Sleeve Length                | 18 cm  | 22 cm   | 25 cm   | 28 cm    |       |
|                              | 7 in   | 8 ¾ in  | 9 ¾ in  | 11 in    | HELTE |
| Headband                     | 38 cm  | 40 cm   | 42 cm   | 44 cm    |       |
| All round                    | 15 in  | 15% in  | 16½ in  | 17¼ in   |       |
| Width                        | 8 cm   | 8 cm    | 8 cm    | 8 cm     |       |
|                              | 3 in   | 3 in    | 3 in    | 3 in     |       |
| MATERIALS                    |        |         |         |          |       |
| Cardigan                     |        |         |         |          | 50 g  |
| Rico Baby Classic dk         |        |         | 4       | 4        | balls |
| Shade 072 (Caramel)          | 3      | 3       | 4       | *        | Dunc  |
| Jumper                       |        |         |         |          | 50g   |
| Rico Baby Classic dk         | 3      | 3       | 4       | 4        | balls |
| Shade 075 (Alga)<br>Headband |        |         |         |          |       |
| Rico Baby Classic dk         |        |         |         |          | 50g   |
| Shade 072 (Caramel)          | 1      | 1       | 1       | 1        | balls |

#### NEEDLES

- 1 pair 4 mm (UK 8 USA 6) Rico knitting needles
- 1 pair 3% mm (UK 9 USA 5) Rico knitting needles
- 1 pair 3% mm (UK 10 USA 3) Rico knitting needles Rico stitch holders

Safety pins

4 Rico buttons, 1.5 cm diameter