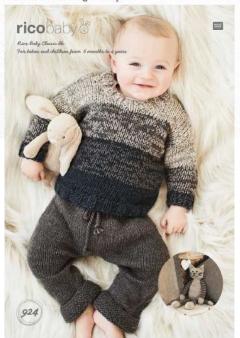

### BABIES SWEATER AND TOY ★☆☆/★★☆

| Sweater                            | 6-9      | 9 - 12   | 12 - 24  | 3 – 4    |           |
|------------------------------------|----------|----------|----------|----------|-----------|
| o fit age                          | months   | months   | months   | years    |           |
| To Fit Chest                       | 41/46 cm | 46/51 cm | 51/56 cm | 56/61 cn | n         |
|                                    | 16/18 in | 18/20 in | 20/22 in | 22/24 in |           |
| Actual measurement                 | 53 cm    | 59 cm    | 64 cm    | 70 cm    |           |
| at underarm                        | 21 in    | 23¼ in   | 25¼ in   | 27½ in   |           |
| Full Length                        | 28 cm    | 32 cm    | 38 cm    | 42 cm    | 4,41      |
|                                    | 11 in    | 12½ in   | 15 in    | 16½ in   |           |
| Sleeve Length                      | 17 cm    | 20 cm    | 24 cm    | 29 cm    |           |
|                                    | 6½ in    | 8 in     | 9½ in    | 11½ in   |           |
| Тоу                                | 42 cm    |          | AL PUT   |          |           |
| Length (approximately)             | 16½ in   |          | Maria Na | Teller.  |           |
| MATERIALS                          |          |          |          |          |           |
| Sweater                            |          |          |          |          |           |
| Rico Baby Classic dk               |          |          |          |          |           |
| A: shade 068 (anthracite melange)  | 1        | 2        | 2        | 2        |           |
| B: shade 065 (brown melange)       | 1        | 1        | 1        | 2        |           |
| C: shade 064 (light brown melange) | 1        | 2        | 2        | 2        |           |
| D: shade 063 (ecru melange)        | 1        | 1        | 1        | 2        | 50g balls |
| Тоу                                |          |          |          |          |           |
| Rico Baby Classic dk               |          |          |          |          |           |
| A: shade 064 (light brown melange) | 1        |          |          |          |           |
| B: shade 065 (brown melange)       | 1        |          |          |          | 50g balls |
| C: shade 063 (ecru melange)        | 1        |          |          |          |           |

#### Sweater

- 1 pair 61/2 mm (UK 3 USA 10.5) Rico knitting needles
- 1 pair 5½ mm (UK 5 USA 9) Rico knitting needles Rico stitch holders
- 1 button

#### Tov

- 1 pair 4 mm (UK 8 USA 6) Rico knitting needles Rico stitch holders
- 2 safety eye buttons

Washable stuffing for toy