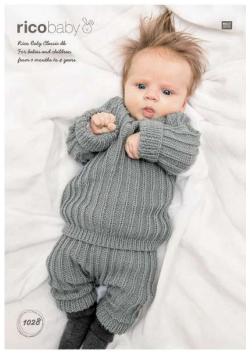

# JUMPER AND TROUSERS \*\*\*

| MEASUREMENTS                                                   |                       |                        |                       |                       |                       |              |
|----------------------------------------------------------------|-----------------------|------------------------|-----------------------|-----------------------|-----------------------|--------------|
| <b>Jumper</b><br>To fit age                                    | 0 – 3<br>mths         | 3-6<br>mths            | 6 - 12<br>mths        | 1 – 2<br>yrs          | 3 – 4<br>yrs          |              |
| To fit chest                                                   | 41/45 cm<br>16/17¾ in | 45/49 cm<br>17%/19% in | 49/53 cm<br>19¼/21 in | 53/57 cm<br>21/22½ in | 57/61 cm<br>22½/24 in |              |
| Actual measurement at underarm                                 | 50 cm<br>19¾ in       | 54 cm<br>211/4 in      | 59 cm<br>23¼ in       | 64 cm<br>25¼ in       | 70 cm<br>27½ in       |              |
| Full Length<br>(measured from shoulder)                        | 28.5 cm<br>11¼ in     | 31 cm<br>12¼ in        | 33 cm<br>13½ in       | 36.5 cm<br>14½ in     | 40 cm<br>15¾ in       |              |
| Sleeve Length<br>(including cuff)                              | 15 cm<br>6 in         | 18 cm<br>7 in          | 22 cm<br>8% in        | 27 cm<br>10½ in       | 33 cm<br>13 in        |              |
| Trousers To fit age                                            | 0 - 3<br>mths         | 3 - 6<br>mths          | 6 - 12<br>mths        | 1 – 2<br>yrs          | 3 – 4<br>yrs          |              |
| To fit hips                                                    | 41/45 cm<br>16/17¾ in | 45/49 cm<br>17%/19% in | 49/53 cm<br>19¼/21 in | 53/57 cm<br>21/22½ in | 57/61 cm<br>22½/24 in |              |
| Actual measurement at hips                                     | 49 cm<br>19¼ in       | 52 cm<br>20½ in        | 58 cm<br>22¾ in       | 61 cm<br>24 in        | 64 cm<br>251/4 in     |              |
| Length<br>(with hem turned up)                                 | 30 cm<br>11% in       | 38 cm<br>15 in         | 47 cm<br>18½ in       | 52 cm<br>20½ in       | 58 cm<br>22¾ in       |              |
| Inside leg seam<br>(with hem turned back)                      | 9 cm<br>3½ in         | 15 cm<br>6 in          | 22 cm<br>8¾ in        | 25 cm<br>9% in        | 29 cm<br>11½ in       |              |
| MATERIALS                                                      |                       |                        |                       |                       |                       |              |
| Jumper<br>Rico Baby Classic dk<br>Shade 074 (Aqua)<br>Trousers | 2                     | 3                      | 3                     | 4                     | 4                     | 50g<br>balls |
| Rico Classic Baby dk<br>Shade 074 (Aqua)                       | 2                     | 2                      | 3                     | 3                     | 4                     | 50g<br>balls |

#### NEEDLES

1 pair 4 mm (UK 8 – USA 6) Rico knitting needles 1 pair 3¼ mm (UK 10 – USA 3) Rico knitting needles Rico stitch holders 3 Rico buttons, 1.5 cm diameter Waist length of 2.5 cm wide elastic.