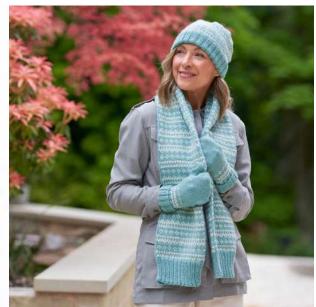

# **Elodie**

# Finished Measurements & Yarn

West Yorkshire Spinners – Pure DK

# Hat Circumference (approximately)

cm 52

**A – Duck Egg** (1074) or **Rosehip** (1112) 1 x 50g

**B** – **Natural** (010) or **Sand** (208) 1 x 50g

# Scarf Width x Length (approximately)

in 71/2 x 611/2

cm 19 x 156

**A – Duck Egg** (1074) 5 x 50g

**B** – **Natural** (010) 3 x 50g

# Cowl Circumference x Depth (approximately)

in 24¾ x 8

cm 63 x 20

A – Rosehip (1112) 2 x 50g

| 1 | 18 | 1 | 1 | h  |   |
|---|----|---|---|----|---|
| 1 | h  | 1 | Ì |    |   |
| 0 | į. | 1 | ¥ |    | 1 |
|   | U  |   | 1 | J. |   |

**B** – **Sand** (208) 1 x 50g

# Wrist Warmers Circumference (approximately)

A – Rosehip (1112) 1 x 50g

**B – Sand** (208) 1 x 50g

# Mittens Circumference (approximately)

| in       | 81/2 | cm | 21 |
|----------|------|----|----|
| Clairais |      |    | 1  |

**A – Duck Egg** (1074) 2 x 50g

**B – Natural** (010) 1 x 50g