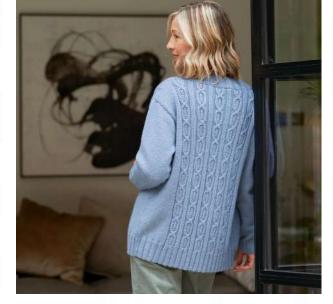

# Tension

22 sts and 28 rows to 10cm measured over stocking stitch, 20 sts and 28 rows to 10cm measured over slip stitch colour pattern, both on 4mm needles or size needed to achieve stated tension.

Cable-Back Jumper and Cardigan

# Tension

22 sts and 28 rows to 10cm measured over stocking stitch on 4mm needles or size needed to achieve stated tension.

14 st cable panel measures 4.5cm on 4mm needles.

It is essential to work to the stated tension to ensure success.

# **Special Abbreviations**

**C4B:** Slip next 2 sts onto CN and hold at back of work, K2, then K2 from CN.

**C4F:** Slip next 2 sts onto CN and hold at front of work, K2, then K2 from CN.

Level: 🔶 🔶 🔶 🗘