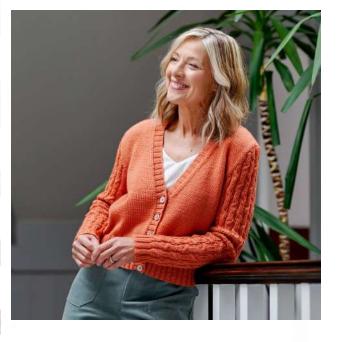

#### **Short Version**

**Ginger** (1073) 7 [9:9:11:12:13:14] x 50g

#### Long Version

**Rosemary** (381) 9 [10:11:12:13:14:16] x 50g

# Equipment

48

48

48

One pair 3.25mm (UK10/US3) knitting needles One 3.25mm (UK10/US3) circular needle 120cm long One pair 4mm (UK8/US6) knitting needles Cable needle Five buttons for short version Seven buttons for long version

# Tension

22 sts and 28 rows to 10cm measured over stocking stitch, 23 sts and 30 rows to 10cm over cable pattern, both on 4mm needles or size needed to achieve stated tension.