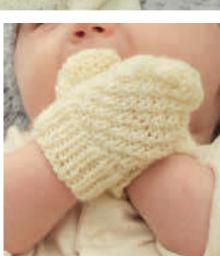

#### toasty little mitts

King Cole Comfort DK, shade Cream (585) 1, 1, 1, 1, 1 100g balls