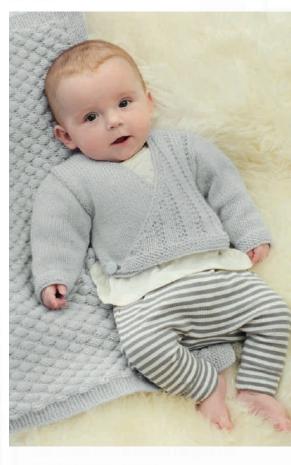

## little ridge cardie and little retro pants

#### MATERIALS

little ridge cardie

King Cole Comfort DK, Shade Pebble (1502) 1, 1, 1, 2, 2 100g balls

#### little retro pants

King Cole Comfort DK, Shade Pebble (1502) 1, 1, 1, 1, 1 100g balls