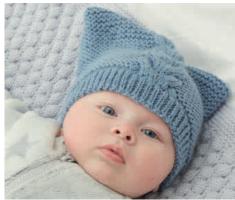

#### little beehive hat

King Cole Comfort DK, shade Pebble (1502) 1, 1, 1, 1, 1 100g balls