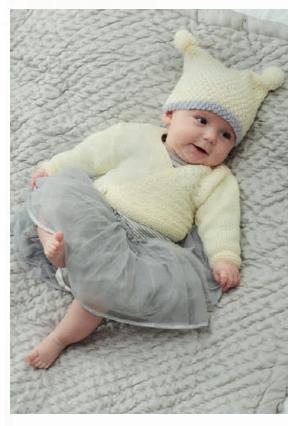

### hats and mitts

#### MATERIALS little square hat

King Cole Comfort DK, shade Glacier (1729) 1, 1, 1, 1, 1 100g balls

#### toasty little hat

King Cole Comfort DK Main shade Cream (585) Contrast shade Silver (772) 1, 1, 1, 1, 1 100g balls

#### little beehive hat

King Cole Comfort DK, shade Pebble (1502) 1, 1, 1, 1, 1 100g balls

#### little cabled hat

King Cole Comfort DK, shade Stonewash (1728) 1, 1, 1, 1, 1 100g balls

#### toasty little mitts

King Cole Comfort DK, shade Cream (585) 1, 1, 1, 1, 1 100g balls

#### little mitts

King Cole Comfort DK shade Glacier (1729) 1, 1, 1, 1, 1 100g balls