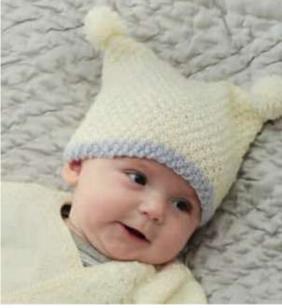

#### toasty little hat

King Cole Comfort DK Main shade Cream (585) Contrast shade Silver (772) 1, 1, 1, 1, 1 100g balls