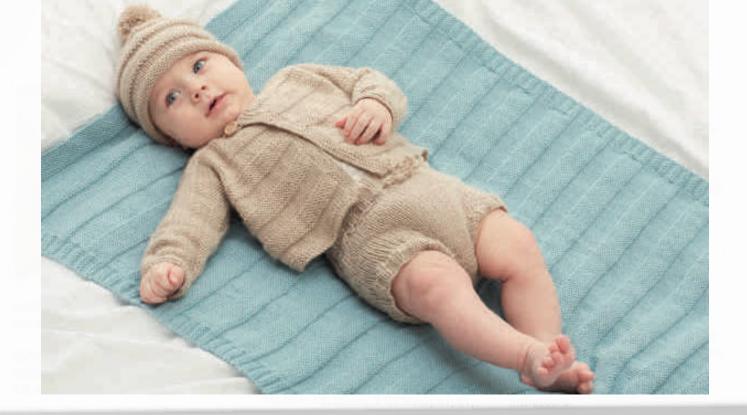

# little flat-pack hoodie coat and little vee flat-pack jacket

#### little flat-pack hoodie coat

King Cole Comfort DK, Shade Stonewash (1728) and Pompom in Pebble (1502)

Main shade: 1, 1, 2, 2, 2 100g balls Contrast shade: 1, 1, 1, 1, 1 100g balls

#### little vee flat-pack jacket

King Cole Comfort DK, Shade Silver (772), also shown flat in Shade Cream (585) 1, 1, 1, 2, 2 100g balls