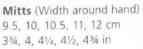

### hats and mitts

9.5, 10, 10.5, 11, 12 cm 33/4, 4, 41/4, 41/2, 43/4 in

#### toasty little mitts

King Cole Comfort DK, shade Cream (585) 1, 1, 1, 1, 1 100g balls

#### little mitts

King Cole Comfort DK shade Glacier (1729) 1, 1, 1, 1, 1 100g balls