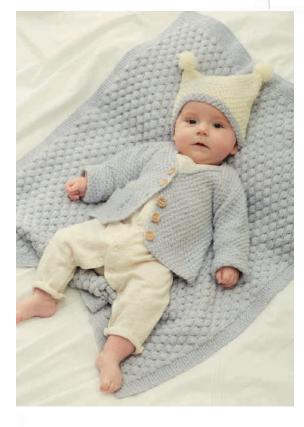

# little flat-pack hoodie coat and little vee flat-pack jacket

#### little flat-pack hoodie coat

King Cole Comfort DK, Shade Stonewash (1728) and Pompom in Pebble (1502)

Main shade: 1, 1, 2, 2, 2 100g balls Contrast shade: 1, 1, 1, 1, 1 100g balls

#### MATERIALS

little ridge cardie

King Cole Comfort DK, Shade Pebble (1502) 1, 1, 1, 2, 2 100g balls

#### little retro pants

King Cole Comfort DK, Shade Pebble (1502) 1, 1, 1, 1, 1 100g balls