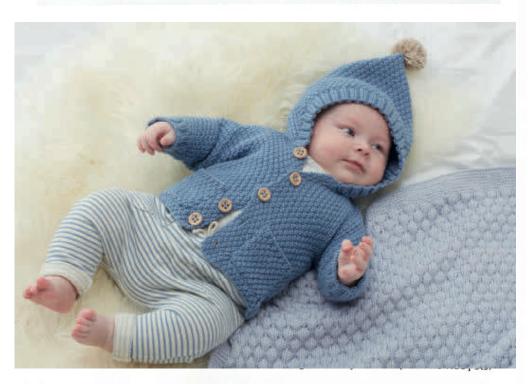

# little flat-pack hoodie coat and little vee flat-pack jacket

#### little vee flat-pack jacket

King Cole Comfort DK, Shade Silver (772), also shown flat in Shade Cream (585) 1, 1, 1, 2, 2 100g balls