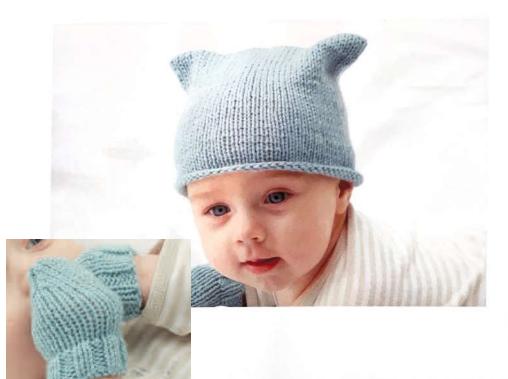

#### little beehive hat

King Cole Comfort DK, shade Pebble (1502) 1, 1, 1, 1, 1 100g balls

#### little mitts

King Cole Comfort DK shade Glacier (1729) 1, 1, 1, 1, 1 100g balls