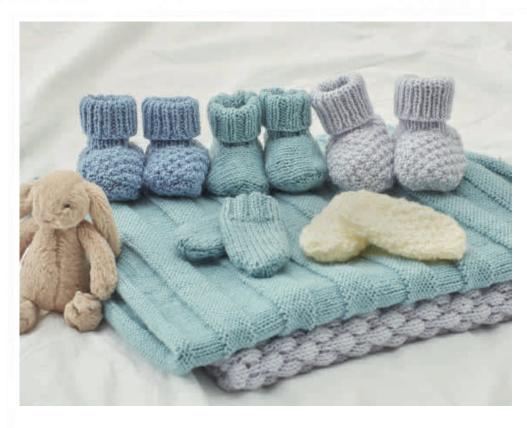

## blankets and booties

#### MATERIALS

little ridge blanket

King Cole Comfort DK, Shade Glacier (1729) 3 100g balls

#### little pebble blanket

King Cole Comfort DK, Shade Silver (772)

3 100g balls

#### little booties

King Cole Comfort DK, Shade Glacier (1729) 1, 1, 1 100g balls

#### toasty little booties

King Cole Comfort DK, Shade Shown in Silver (772) and Stonewash (1728) 1, 1, 1 100g balls