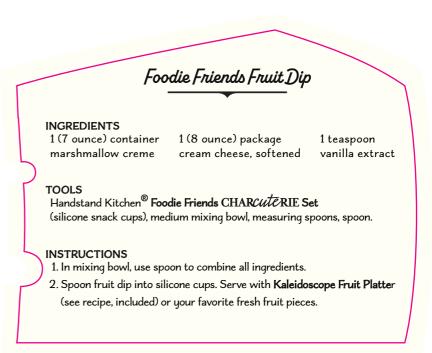

| Kaleidoscope Fruit Platter                                                                                                                                                                                                                                                                         |                                             |  |                                                       |                                       |   |  |  |  |  |
|----------------------------------------------------------------------------------------------------------------------------------------------------------------------------------------------------------------------------------------------------------------------------------------------------|---------------------------------------------|--|-------------------------------------------------------|---------------------------------------|---|--|--|--|--|
| INGREDIENT                                                                                                                                                                                                                                                                                         | S                                           |  | •                                                     |                                       | \ |  |  |  |  |
| Red:<br>strawberries<br>red apples<br>cherries                                                                                                                                                                                                                                                     | Orange:<br>oranges<br>cantaloupe<br>peaches |  | <b>Green:</b><br>kiwi<br>green grapes<br>green apples | Blue:<br>blue berries<br>acai berries |   |  |  |  |  |
| <b>TOOLS</b><br>Handstand Kitchen <sup>®</sup> <b>Foodie Friends</b> CHARcuteRIE Set (cutting board, knife<br>fruit/vegetable picks).                                                                                                                                                              |                                             |  |                                                       |                                       |   |  |  |  |  |
| INSTRUCTIO                                                                                                                                                                                                                                                                                         | NS                                          |  |                                                       |                                       |   |  |  |  |  |
| <ol> <li>Place fruit on cutting board and cut with knife into small slices.</li> <li>Arrange fruit colorfully: thread onto fruit picks or arrange by<br/>color on cutting board to create a kaleidoscope of color!</li> <li>Serve with Foodie Friends Fruit Dip (See recipe, included).</li> </ol> |                                             |  |                                                       |                                       |   |  |  |  |  |
|                                                                                                                                                                                                                                                                                                    |                                             |  |                                                       |                                       |   |  |  |  |  |