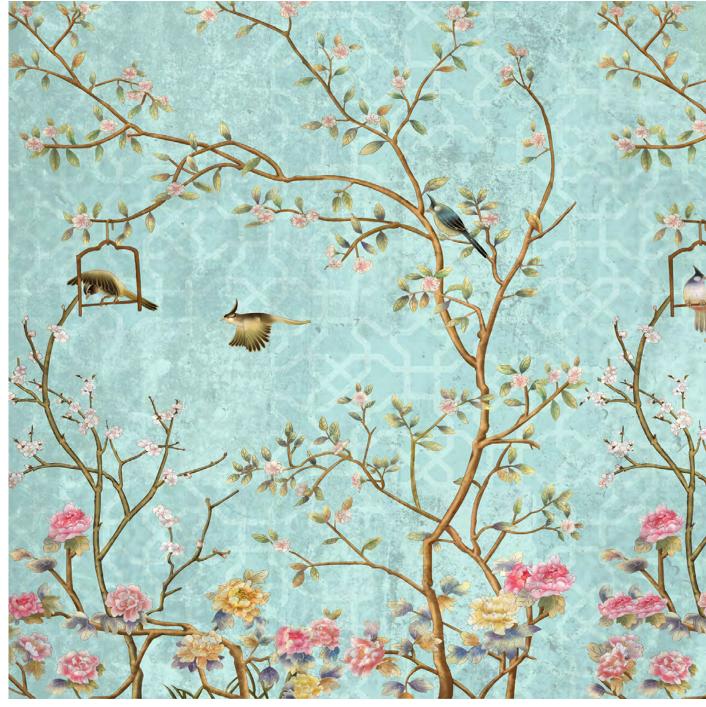

### Chisine

Beautiful cherry blossom trees with birds and flowers along the bottom edge. With a mint background and a subtle geometric pattern, this mural is a true piece of Chinoiserie style.

Wallpaper Mural