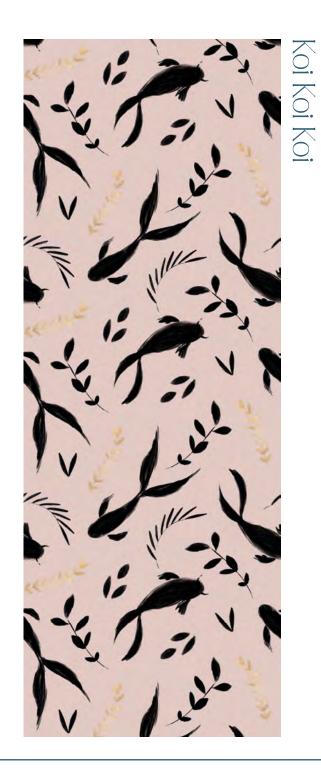

nded by birds, creating a peaceful scene that would look great in a living room or bedroom.



### Royal Chinoiserie

Highly detailed and inspired by Chinoiserie design, this wallpaper is sophisticated and elegant. Royal Chinoiserie features bold blues and crisp gold tones on a white background.





WallpaperMural



### Violet Oasis

Elegant cranes and peacocks sit in dreamy violet bliss; and with lilac blossoms and beautiful greenery this is the perfect backdrop for any home. Bring an element of luxury and style to any room with Violet Oasis.



### Chisine

Beautiful cherry blossom trees with birds and flowers along the bottom edge. With a mint background and a subtle geometric pattern, this mural is a true piece of Chinoiserie style.





Wallpaper Mural











J D





Tallulah





<u>J</u>

)olong



## Chai Roobios



## Chai Matcha



# Whistoria Peche



## Whistoria Grise



## Whistoria Bleue



### Emporium



# Emporium Bleue



## Whistoria Rose



### Chinoiserie Collection

#### Murals



Derous







Chisine



Royal Chinoiserie

Violet Oasis

Rolls



Erganto Mustard



Erganto Blue



Erganto Pink



Erganto Grey



Erganto White











Finch

Tonbo

Tallulah

Sakura

Emporium



Chai Oolong



Chai Matcha



Chai Darjeeling



Chai Roobios



Chai Rosehip



Whistoria Rose



Whistoria Bleue



Whistoria Peche



Whistoria Grise



Koi Koi Koi

### **Wallpaper***Mural*



### Contact us

E: info@wallpapermural.com

T : 01565 337407

www.wallpapermural.com



Scan the QR code to view the Chinoiserie Collection