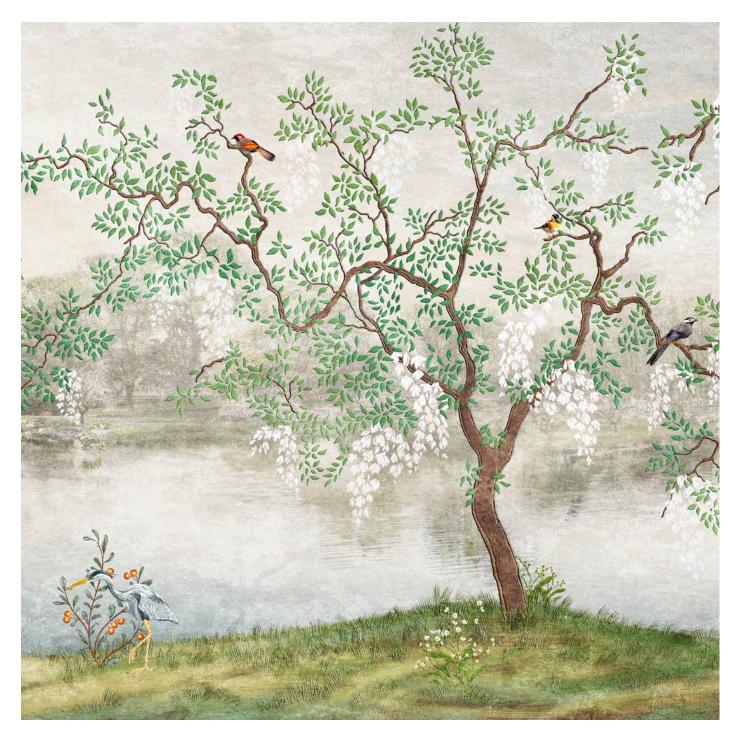

### Derous

A beautiful wisteria tree stands in front of a lake in a Chinese garden, surrounded by birds, creating a peaceful scene that would look great in a living room or bedroom.