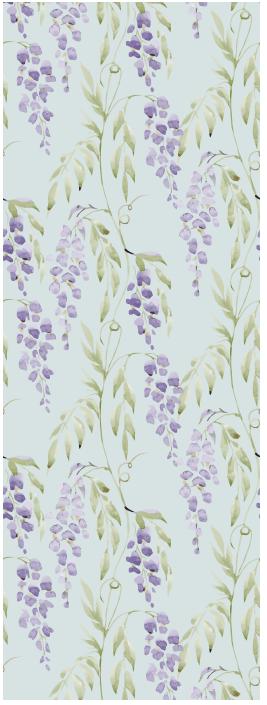

detailed and inspired by Chinoiserie design, this wallpaper is sophisticated and elegant. Royal Chinoiserie features bold blues and crisp gold tones on a white background.





WallpaperMural



### Violet Oasis

Elegant cranes and peacocks sit in dreamy violet bliss; and with lilac blossoms and beautiful greenery this is the perfect backdrop for any home. Bring an element of luxury and style to any room with Violet Oasis.



### Chisine

Beautiful cherry blossom trees with birds and flowers along the bottom edge. With a mint background and a subtle geometric pattern, this mural is a true piece of Chinoiserie style.





Wallpaper Mural











J D





Tallulah





<u>J</u>

)olong



## Chai Roobios



## Chai Matcha



# Whistoria Peche



## Whistoria Grise



## Whistoria Bleue



### Emporium



# Emporium Bleue



## Whistoria Rose



### Chinoiserie Collection

#### Murals



Derous







Chisine



Royal Chinoiserie

Violet Oasis

Rolls



Erganto Mustard



Erganto Blue



Erganto Pink



Erganto Grey



Erganto White











Finch

Tonbo

Tallulah

Sakura

Emporium



Chai Oolong



Chai Matcha



Chai Darjeeling



Chai Roobios



Chai Rosehip



Whistoria Rose



Whistoria Bleue



Whistoria Peche



Whistoria Grise



Koi Koi Koi

### **Wallpaper***Mural*



### Contact us

E: info@wallpapermural.com

T : 01565 337407

www.wallpapermural.com



Scan the QR code to view the Chinoiserie Collection