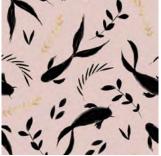

y blossom trees with birds and flowers along the bottom edge. With a mint background and a subtle geometric pattern, this mural is a true piece of Chinoiserie style.





Wallpaper Mural











J D





Tallulah





<u>J</u>

)olong



## Chai Roobios



## Chai Matcha



# Whistoria Peche



## Whistoria Grise



## Whistoria Bleue



### Emporium



# Emporium Bleue



## Whistoria Rose



### Chinoiserie Collection

#### Murals



Derous







Chisine



Royal Chinoiserie

Violet Oasis

Rolls



Erganto Mustard



Erganto Blue



Erganto Pink



Erganto Grey



Erganto White











Finch

Tonbo

Tallulah

Sakura

Emporium



Chai Oolong



Chai Matcha



Chai Darjeeling



Chai Roobios



Chai Rosehip



Whistoria Rose



Whistoria Bleue



Whistoria Peche



Whistoria Grise



Koi Koi Koi

### **Wallpaper***Mural*



### Contact us

E: info@wallpapermural.com

T : 01565 337407

www.wallpapermural.com



Scan the QR code to view the Chinoiserie Collection