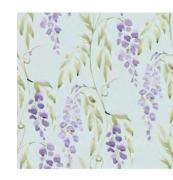

y room with Violet Oasis.



### Chisine

Beautiful cherry blossom trees with birds and flowers along the bottom edge. With a mint background and a subtle geometric pattern, this mural is a true piece of Chinoiserie style.





Wallpaper Mural











J D





Tallulah





<u>J</u>

)olong



## Chai Roobios



## Chai Matcha



# Whistoria Peche



## Whistoria Grise



## Whistoria Bleue



### Emporium



# Emporium Bleue



## Whistoria Rose



### Chinoiserie Collection

#### Murals



Derous







Chisine



Royal Chinoiserie

Violet Oasis

Rolls



Erganto Mustard



Erganto Blue



Erganto Pink



Erganto Grey



Erganto White











Finch

Tonbo

Tallulah

Sakura

Emporium



Chai Oolong



Chai Matcha



Chai Darjeeling



Chai Roobios



Chai Rosehip



Whistoria Rose



Whistoria Bleue



Whistoria Peche



Whistoria Grise



Koi Koi Koi

### **Wallpaper***Mural*



### Contact us

E: info@wallpapermural.com

T : 01565 337407

www.wallpapermural.com



Scan the QR code to view the Chinoiserie Collection