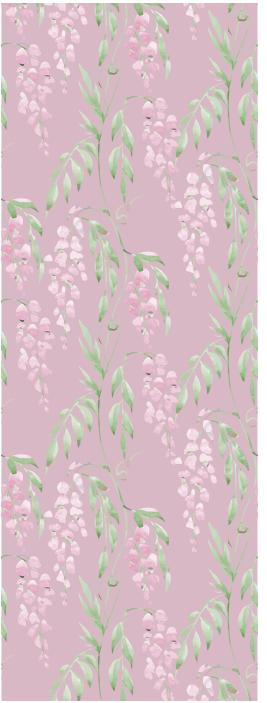

per is sophisticated and elegant. Royal Chinoiserie features bold blues and crisp gold tones on a white background.





WallpaperMural



### Violet Oasis

Elegant cranes and peacocks sit in dreamy violet bliss; and with lilac blossoms and beautiful greenery this is the perfect backdrop for any home. Bring an element of luxury and style to any room with Violet Oasis.



### Chisine

Beautiful cherry blossom trees with birds and flowers along the bottom edge. With a mint background and a subtle geometric pattern, this mural is a true piece of Chinoiserie style.





Wallpaper Mural











J D





Tallulah





<u>J</u>

)olong



## Chai Roobios



## Chai Matcha



# Whistoria Peche



## Whistoria Grise



## Whistoria Bleue



### Emporium



# Emporium Bleue



## Whistoria Rose



### Chinoiserie Collection

#### Murals



Derous







Chisine



Royal Chinoiserie

Violet Oasis

Rolls



Erganto Mustard



Erganto Blue



Erganto Pink



Erganto Grey



Erganto White











Finch

Tonbo

Tallulah

Sakura

Emporium



Chai Oolong



Chai Matcha



Chai Darjeeling



Chai Roobios



Chai Rosehip



Whistoria Rose



Whistoria Bleue



Whistoria Peche



Whistoria Grise



Koi Koi Koi

### **Wallpaper***Mural*



### Contact us

E: info@wallpapermural.com

T : 01565 337407

www.wallpapermural.com



Scan the QR code to view the Chinoiserie Collection