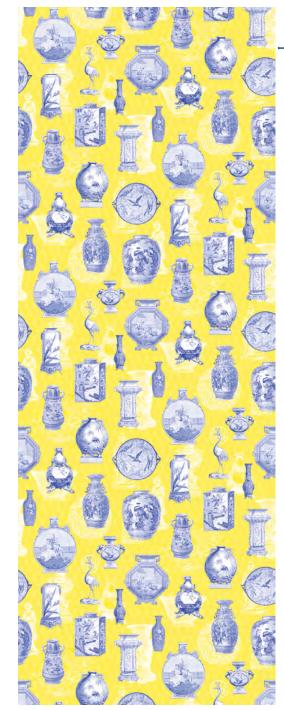

e design, this wallpaper is sophisticated and elegant. Royal Chinoiserie features bold blues and crisp gold tones on a white background.





WallpaperMural



### Violet Oasis

Elegant cranes and peacocks sit in dreamy violet bliss; and with lilac blossoms and beautiful greenery this is the perfect backdrop for any home. Bring an element of luxury and style to any room with Violet Oasis.



### Chisine

Beautiful cherry blossom trees with birds and flowers along the bottom edge. With a mint background and a subtle geometric pattern, this mural is a true piece of Chinoiserie style.





Wallpaper Mural











J D





Tallulah





<u>J</u>

)olong



## Chai Roobios



## Chai Matcha



# Whistoria Peche



## Whistoria Grise



## Whistoria Bleue



### Emporium



# Emporium Bleue



## Whistoria Rose



### Chinoiserie Collection

#### Murals



Derous







Chisine



Royal Chinoiserie

Violet Oasis

Rolls



Erganto Mustard



Erganto Blue



Erganto Pink



Erganto Grey



Erganto White











Finch

Tonbo

Tallulah

Sakura

Emporium



Chai Oolong



Chai Matcha



Chai Darjeeling



Chai Roobios



Chai Rosehip



Whistoria Rose



Whistoria Bleue



Whistoria Peche



Whistoria Grise



Koi Koi Koi

### **Wallpaper***Mural*



### Contact us

E: info@wallpapermural.com

T : 01565 337407

www.wallpapermural.com



Scan the QR code to view the Chinoiserie Collection