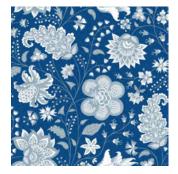

### Royal Chinoiserie

Highly detailed and inspired by Chinoiserie design, this wallpaper is sophisticated and elegant. Royal Chinoiserie features bold blues and crisp gold tones on a white background.

WallpaperMural