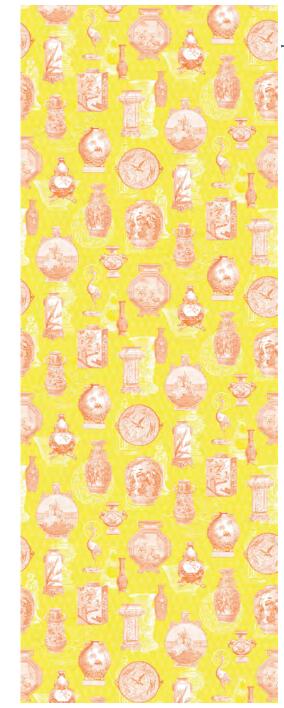

spired by Chinoiserie design, this wallpaper is sophisticated and elegant. Royal Chinoiserie features bold blues and crisp gold tones on a white background.





WallpaperMural



### Violet Oasis

Elegant cranes and peacocks sit in dreamy violet bliss; and with lilac blossoms and beautiful greenery this is the perfect backdrop for any home. Bring an element of luxury and style to any room with Violet Oasis.



### Chisine

Beautiful cherry blossom trees with birds and flowers along the bottom edge. With a mint background and a subtle geometric pattern, this mural is a true piece of Chinoiserie style.





Wallpaper Mural











J D





Tallulah





<u>J</u>

)olong



## Chai Roobios



## Chai Matcha



# Whistoria Peche



## Whistoria Grise



## Whistoria Bleue



### Emporium



# Emporium Bleue



## Whistoria Rose



### Chinoiserie Collection

#### Murals



Derous







Chisine



Royal Chinoiserie

Violet Oasis

Rolls



Erganto Mustard



Erganto Blue



Erganto Pink



Erganto Grey



Erganto White











Finch

Tonbo

Tallulah

Sakura

Emporium



Chai Oolong



Chai Matcha



Chai Darjeeling



Chai Roobios



Chai Rosehip



Whistoria Rose



Whistoria Bleue



Whistoria Peche



Whistoria Grise



Koi Koi Koi

### **Wallpaper***Mural*



### Contact us

E: info@wallpapermural.com

T : 01565 337407

www.wallpapermural.com



Scan the QR code to view the Chinoiserie Collection