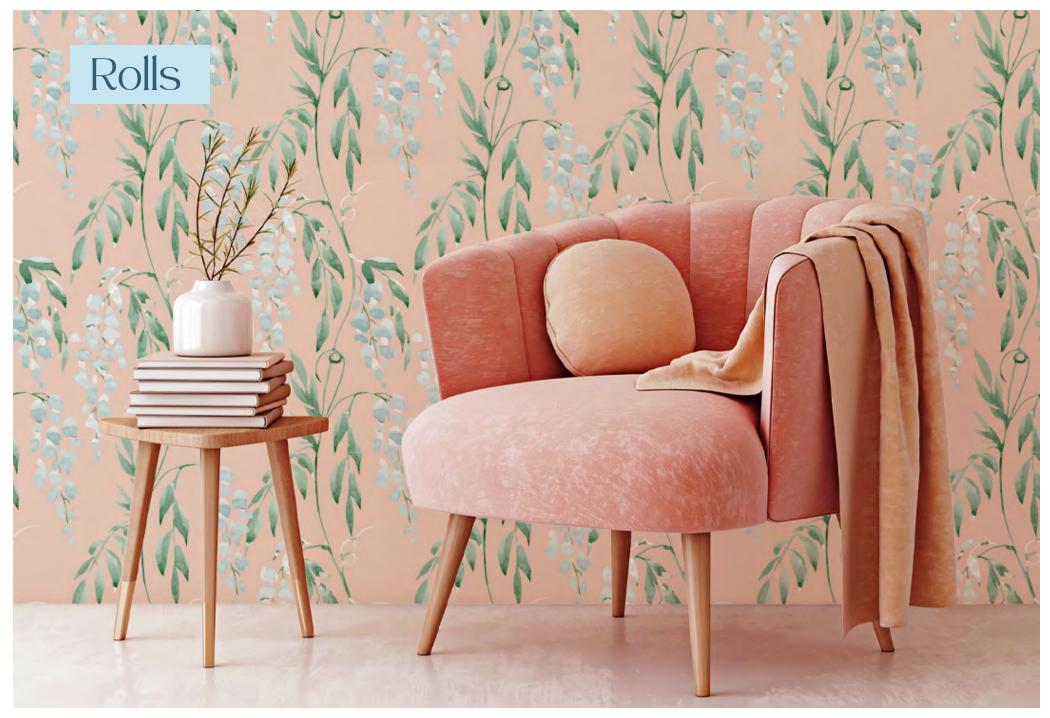

e in a Chinese garden, surrounded by birds, creating a peaceful scene that would look great in a living room or bedroom.



### Royal Chinoiserie

Highly detailed and inspired by Chinoiserie design, this wallpaper is sophisticated and elegant. Royal Chinoiserie features bold blues and crisp gold tones on a white background.





WallpaperMural



### Violet Oasis

Elegant cranes and peacocks sit in dreamy violet bliss; and with lilac blossoms and beautiful greenery this is the perfect backdrop for any home. Bring an element of luxury and style to any room with Violet Oasis.



### Chisine

Beautiful cherry blossom trees with birds and flowers along the bottom edge. With a mint background and a subtle geometric pattern, this mural is a true piece of Chinoiserie style.





Wallpaper Mural











J D





Tallulah





<u>J</u>

)olong



## Chai Roobios



## Chai Matcha



# Whistoria Peche



## Whistoria Grise



## Whistoria Bleue



### Emporium



# Emporium Bleue



## Whistoria Rose



### Chinoiserie Collection

#### Murals



Derous







Chisine



Royal Chinoiserie

Violet Oasis

Rolls



Erganto Mustard



Erganto Blue



Erganto Pink



Erganto Grey



Erganto White











Finch

Tonbo

Tallulah

Sakura

Emporium



Chai Oolong



Chai Matcha



Chai Darjeeling



Chai Roobios



Chai Rosehip



Whistoria Rose



Whistoria Bleue



Whistoria Peche



Whistoria Grise



Koi Koi Koi

### **Wallpaper***Mural*



### Contact us

E: info@wallpapermural.com

T : 01565 337407

www.wallpapermural.com



Scan the QR code to view the Chinoiserie Collection