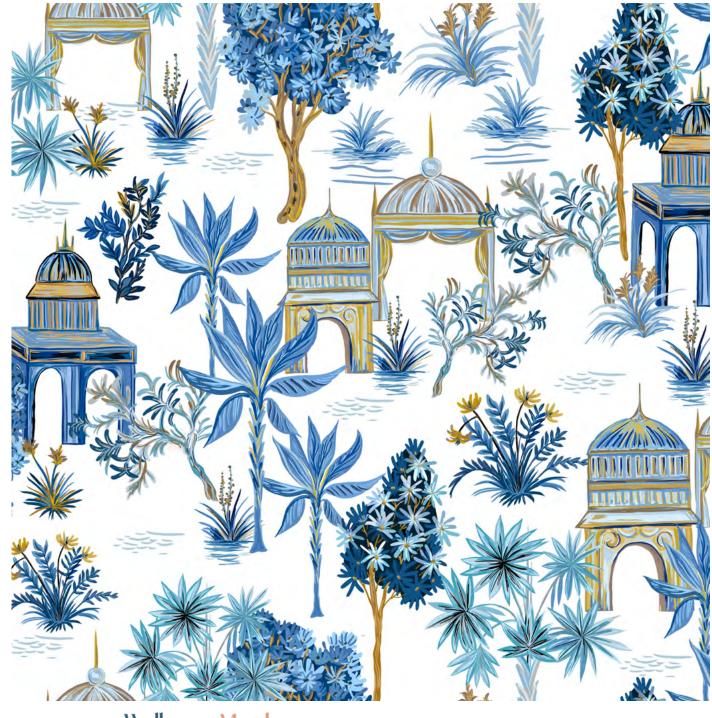

### Royal Chinoiserie

Highly detailed and inspired by Chinoiserie design, this wallpaper is sophisticated and elegant. Royal Chinoiserie features bold blues and crisp gold tones on a white background.

WallpaperMural