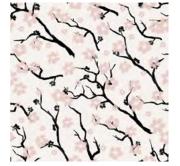

### Chisine

Beautiful cherry blossom trees with birds and flowers along the bottom edge. With a mint background and a subtle geometric pattern, this mural is a true piece of Chinoiserie style.

Wallpaper Mural