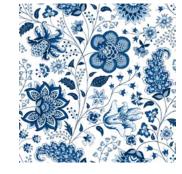

ect backdrop for any home. Bring an element of luxury and style to any room with Violet Oasis.



### Chisine

Beautiful cherry blossom trees with birds and flowers along the bottom edge. With a mint background and a subtle geometric pattern, this mural is a true piece of Chinoiserie style.





Wallpaper Mural











J D





Tallulah





<u>J</u>

)olong



## Chai Roobios



## Chai Matcha



# Whistoria Peche



## Whistoria Grise



## Whistoria Bleue



### Emporium



# Emporium Bleue



## Whistoria Rose



### Chinoiserie Collection

#### Murals



Derous







Chisine



Royal Chinoiserie

Violet Oasis

Rolls



Erganto Mustard



Erganto Blue



Erganto Pink



Erganto Grey



Erganto White











Finch

Tonbo

Tallulah

Sakura

Emporium



Chai Oolong



Chai Matcha



Chai Darjeeling



Chai Roobios



Chai Rosehip



Whistoria Rose



Whistoria Bleue



Whistoria Peche



Whistoria Grise



Koi Koi Koi

### **Wallpaper***Mural*



### Contact us

E: info@wallpapermural.com

T : 01565 337407

www.wallpapermural.com



Scan the QR code to view the Chinoiserie Collection