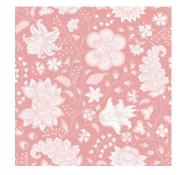

y home. Bring an element of luxury and style to any room with Violet Oasis.



### Chisine

Beautiful cherry blossom trees with birds and flowers along the bottom edge. With a mint background and a subtle geometric pattern, this mural is a true piece of Chinoiserie style.





Wallpaper Mural











J D





Tallulah





<u>J</u>

)olong



## Chai Roobios



## Chai Matcha



# Whistoria Peche



## Whistoria Grise



## Whistoria Bleue



### Emporium



# Emporium Bleue



## Whistoria Rose



### Chinoiserie Collection

#### Murals



Derous







Chisine



Royal Chinoiserie

Violet Oasis

Rolls



Erganto Mustard



Erganto Blue



Erganto Pink



Erganto Grey



Erganto White











Finch

Tonbo

Tallulah

Sakura

Emporium



Chai Oolong



Chai Matcha



Chai Darjeeling



Chai Roobios



Chai Rosehip



Whistoria Rose



Whistoria Bleue



Whistoria Peche



Whistoria Grise



Koi Koi Koi

### **Wallpaper***Mural*



### Contact us

E: info@wallpapermural.com

T : 01565 337407

www.wallpapermural.com



Scan the QR code to view the Chinoiserie Collection