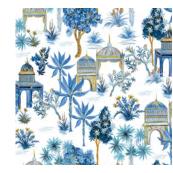

### Royal Chinoiserie

Highly detailed and inspired by Chinoiserie design, this wallpaper is sophisticated and elegant. Royal Chinoiserie features bold blues and crisp gold tones on a white background.

WallpaperMural