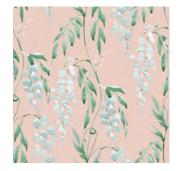

Oasis.



### Chisine

Beautiful cherry blossom trees with birds and flowers along the bottom edge. With a mint background and a subtle geometric pattern, this mural is a true piece of Chinoiserie style.





Wallpaper Mural











J D





Tallulah





<u>J</u>

)olong



## Chai Roobios



## Chai Matcha



# Whistoria Peche



## Whistoria Grise



## Whistoria Bleue



### Emporium



# Emporium Bleue



## Whistoria Rose



### Chinoiserie Collection

#### Murals



Derous







Chisine



Royal Chinoiserie

Violet Oasis

Rolls



Erganto Mustard



Erganto Blue



Erganto Pink



Erganto Grey



Erganto White











Finch

Tonbo

Tallulah

Sakura

Emporium



Chai Oolong



Chai Matcha



Chai Darjeeling



Chai Roobios



Chai Rosehip



Whistoria Rose



Whistoria Bleue



Whistoria Peche



Whistoria Grise



Koi Koi Koi

### **Wallpaper***Mural*



### Contact us

E: info@wallpapermural.com

T : 01565 337407

www.wallpapermural.com



Scan the QR code to view the Chinoiserie Collection