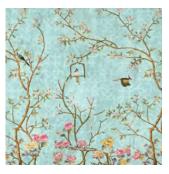

### Chisine

Beautiful cherry blossom trees with birds and flowers along the bottom edge. With a mint background and a subtle geometric pattern, this mural is a true piece of Chinoiserie style.

Wallpaper Mural