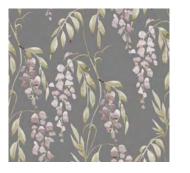

ne

Beautiful cherry blossom trees with birds and flowers along the bottom edge. With a mint background and a subtle geometric pattern, this mural is a true piece of Chinoiserie style.





Wallpaper Mural











J D





Tallulah





<u>J</u>

)olong



## Chai Roobios



## Chai Matcha



# Whistoria Peche



## Whistoria Grise



## Whistoria Bleue



### Emporium



# Emporium Bleue



## Whistoria Rose



### Chinoiserie Collection

#### Murals



Derous







Chisine



Royal Chinoiserie

Violet Oasis

Rolls



Erganto Mustard



Erganto Blue



Erganto Pink



Erganto Grey



Erganto White











Finch

Tonbo

Tallulah

Sakura

Emporium



Chai Oolong



Chai Matcha



Chai Darjeeling



Chai Roobios



Chai Rosehip



Whistoria Rose



Whistoria Bleue



Whistoria Peche



Whistoria Grise



Koi Koi Koi

### **Wallpaper***Mural*



### Contact us

E: info@wallpapermural.com

T : 01565 337407

www.wallpapermural.com



Scan the QR code to view the Chinoiserie Collection