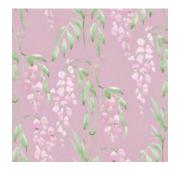

ry and style to any room with Violet Oasis.



### Chisine

Beautiful cherry blossom trees with birds and flowers along the bottom edge. With a mint background and a subtle geometric pattern, this mural is a true piece of Chinoiserie style.





Wallpaper Mural











J D





Tallulah





<u>J</u>

)olong



## Chai Roobios



## Chai Matcha



# Whistoria Peche



## Whistoria Grise



## Whistoria Bleue



### Emporium



# Emporium Bleue



## Whistoria Rose



### Chinoiserie Collection

#### Murals



Derous







Chisine



Royal Chinoiserie

Violet Oasis

Rolls



Erganto Mustard



Erganto Blue



Erganto Pink



Erganto Grey



Erganto White











Finch

Tonbo

Tallulah

Sakura

Emporium



Chai Oolong



Chai Matcha



Chai Darjeeling



Chai Roobios



Chai Rosehip



Whistoria Rose



Whistoria Bleue



Whistoria Peche



Whistoria Grise



Koi Koi Koi

### **Wallpaper***Mural*



### Contact us

E: info@wallpapermural.com

T : 01565 337407

www.wallpapermural.com



Scan the QR code to view the Chinoiserie Collection