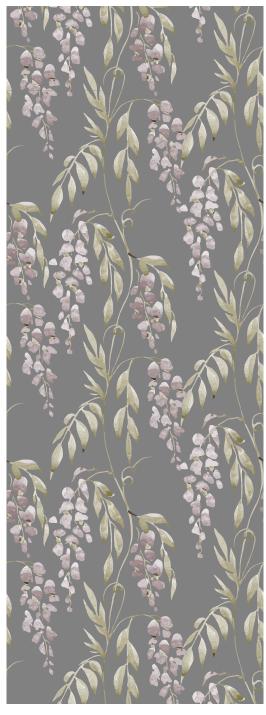

al Chinoiserie

Highly detailed and inspired by Chinoiserie design, this wallpaper is sophisticated and elegant. Royal Chinoiserie features bold blues and crisp gold tones on a white background.





WallpaperMural



### Violet Oasis

Elegant cranes and peacocks sit in dreamy violet bliss; and with lilac blossoms and beautiful greenery this is the perfect backdrop for any home. Bring an element of luxury and style to any room with Violet Oasis.



### Chisine

Beautiful cherry blossom trees with birds and flowers along the bottom edge. With a mint background and a subtle geometric pattern, this mural is a true piece of Chinoiserie style.





Wallpaper Mural











J D





Tallulah





<u>J</u>

)olong



## Chai Roobios



## Chai Matcha



# Whistoria Peche



## Whistoria Grise



## Whistoria Bleue



### Emporium



# Emporium Bleue



## Whistoria Rose



### Chinoiserie Collection

#### Murals



Derous







Chisine



Royal Chinoiserie

Violet Oasis

Rolls



Erganto Mustard



Erganto Blue



Erganto Pink



Erganto Grey



Erganto White











Finch

Tonbo

Tallulah

Sakura

Emporium



Chai Oolong



Chai Matcha



Chai Darjeeling



Chai Roobios



Chai Rosehip



Whistoria Rose



Whistoria Bleue



Whistoria Peche



Whistoria Grise



Koi Koi Koi

### **Wallpaper***Mural*



### Contact us

E: info@wallpapermural.com

T : 01565 337407

www.wallpapermural.com



Scan the QR code to view the Chinoiserie Collection