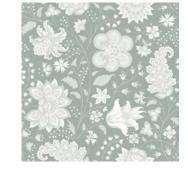

his is the perfect backdrop for any home. Bring an element of luxury and style to any room with Violet Oasis.



### Chisine

Beautiful cherry blossom trees with birds and flowers along the bottom edge. With a mint background and a subtle geometric pattern, this mural is a true piece of Chinoiserie style.





Wallpaper Mural











J D





Tallulah





<u>J</u>

)olong



## Chai Roobios



## Chai Matcha



# Whistoria Peche



## Whistoria Grise



## Whistoria Bleue



### Emporium



# Emporium Bleue



## Whistoria Rose



### Chinoiserie Collection

#### Murals



Derous







Chisine



Royal Chinoiserie

Violet Oasis

Rolls



Erganto Mustard



Erganto Blue



Erganto Pink



Erganto Grey



Erganto White











Finch

Tonbo

Tallulah

Sakura

Emporium



Chai Oolong



Chai Matcha



Chai Darjeeling



Chai Roobios



Chai Rosehip



Whistoria Rose



Whistoria Bleue



Whistoria Peche



Whistoria Grise



Koi Koi Koi

### **Wallpaper***Mural*



### Contact us

E: info@wallpapermural.com

T : 01565 337407

www.wallpapermural.com



Scan the QR code to view the Chinoiserie Collection