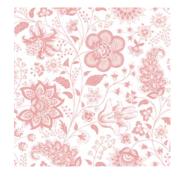

element of luxury and style to any room with Violet Oasis.



### Chisine

Beautiful cherry blossom trees with birds and flowers along the bottom edge. With a mint background and a subtle geometric pattern, this mural is a true piece of Chinoiserie style.





Wallpaper Mural











J D





Tallulah





<u>J</u>

)olong



## Chai Roobios



## Chai Matcha



# Whistoria Peche



## Whistoria Grise



## Whistoria Bleue



### Emporium



# Emporium Bleue



## Whistoria Rose



### Chinoiserie Collection

#### Murals



Derous







Chisine



Royal Chinoiserie

Violet Oasis

Rolls



Erganto Mustard



Erganto Blue



Erganto Pink



Erganto Grey



Erganto White











Finch

Tonbo

Tallulah

Sakura

Emporium



Chai Oolong



Chai Matcha



Chai Darjeeling



Chai Roobios



Chai Rosehip



Whistoria Rose



Whistoria Bleue



Whistoria Peche



Whistoria Grise



Koi Koi Koi

### **Wallpaper***Mural*



### Contact us

E: info@wallpapermural.com

T : 01565 337407

www.wallpapermural.com



Scan the QR code to view the Chinoiserie Collection