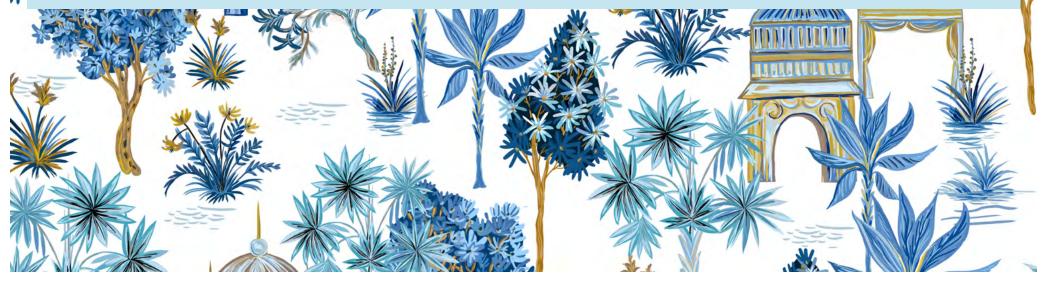

### Royal Chinoiserie

Highly detailed and inspired by Chinoiserie design, this wallpaper is sophisticated and elegant. Royal Chinoiserie features bold blues and crisp gold tones on a white background.

WallpaperMural