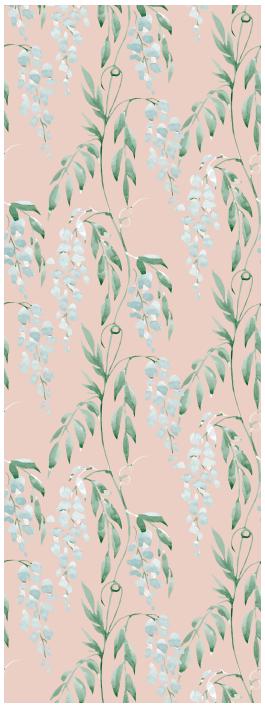

or bedroom.



### Royal Chinoiserie

Highly detailed and inspired by Chinoiserie design, this wallpaper is sophisticated and elegant. Royal Chinoiserie features bold blues and crisp gold tones on a white background.





WallpaperMural



### Violet Oasis

Elegant cranes and peacocks sit in dreamy violet bliss; and with lilac blossoms and beautiful greenery this is the perfect backdrop for any home. Bring an element of luxury and style to any room with Violet Oasis.



### Chisine

Beautiful cherry blossom trees with birds and flowers along the bottom edge. With a mint background and a subtle geometric pattern, this mural is a true piece of Chinoiserie style.





Wallpaper Mural











J D





Tallulah





<u>J</u>

)olong



## Chai Roobios



## Chai Matcha



# Whistoria Peche



## Whistoria Grise



## Whistoria Bleue



### Emporium



# Emporium Bleue



## Whistoria Rose



### Chinoiserie Collection

#### Murals



Derous







Chisine



Royal Chinoiserie

Violet Oasis

Rolls



Erganto Mustard



Erganto Blue



Erganto Pink



Erganto Grey



Erganto White











Finch

Tonbo

Tallulah

Sakura

Emporium



Chai Oolong



Chai Matcha



Chai Darjeeling



Chai Roobios



Chai Rosehip



Whistoria Rose



Whistoria Bleue



Whistoria Peche



Whistoria Grise



Koi Koi Koi

### **Wallpaper***Mural*



### Contact us

E: info@wallpapermural.com

T : 01565 337407

www.wallpapermural.com



Scan the QR code to view the Chinoiserie Collection