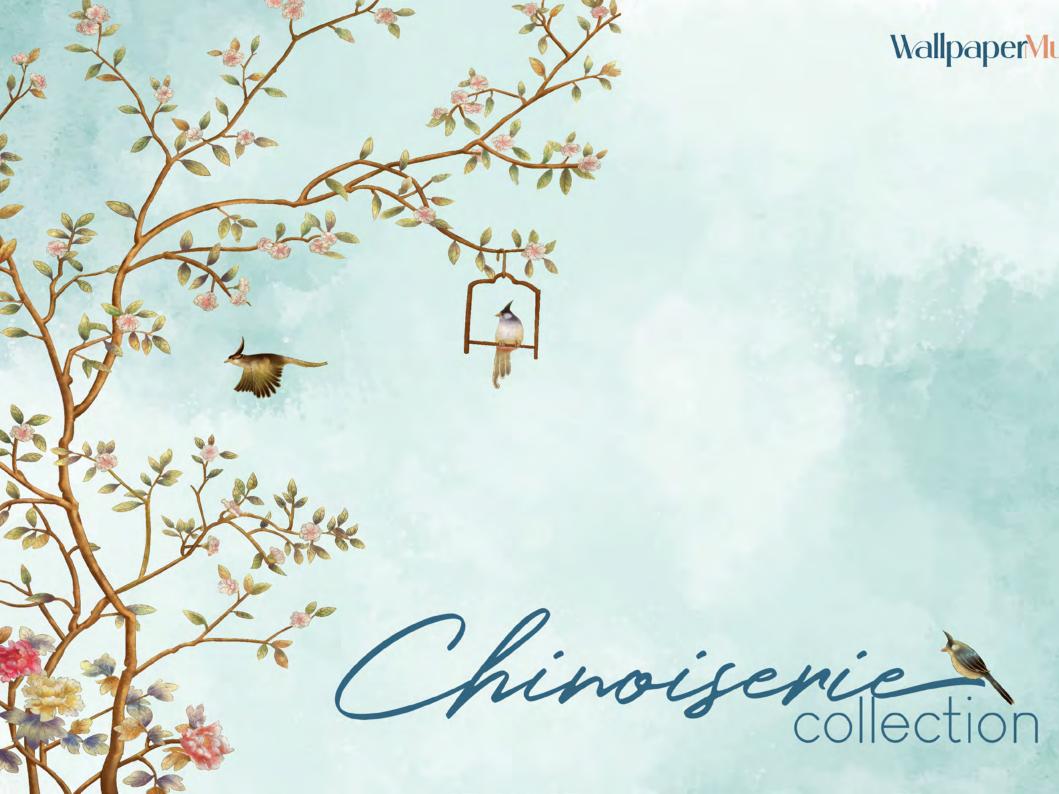

### Chinoiserie Collection

### Chisine

Beautiful cherry blossom trees with birds and flowers along the bottom edge. With a mint background and a subtle geometric pattern, this mural is a true piece of Chinoiserie style.

Wallpaper Mural