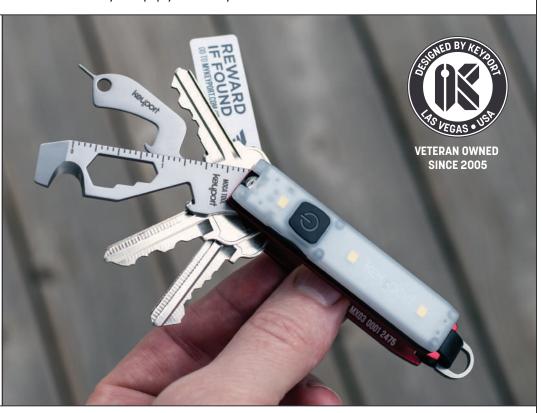

#### The Most Flexible Multi-Tool on the Planet

Keyport's modular everyday carry system seamlessly integrates keys, pocket tools, and smart tech into a compact, fully customizable device in the size of a Tic Tac box. Part key organizer and part multi-tool with the added security of KeyportID's exclusive lost and found service, the Keyport Pivot ensures your essentials are both streamlined and safeguarded, elevating your EDC with a dash of cool, tech-savvy sophistication and the flexibility to equip you for all your adventures.