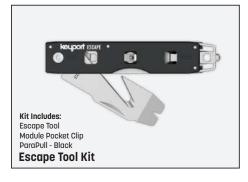

### **Clip 'Em Anywhere** ~ **Keep 'Em Everywhere**

Expanding Keyport's modular EDC lineup, Anywhere Tools and our Module Pocket Clip champions utility, convenience, and style by offering a versatile way to stack and carry tech and tool modules sans keys. Customize your mini multi-tools with our Faceplates to show off your unique style. Anywhere Tools seamlessly integrates into your life, clipping on everything from backpacks to boats, and ensures your favorite tools are always within reach.

### **Anywhere Tools Starter Kit Includes**

sales@mykeyport.com