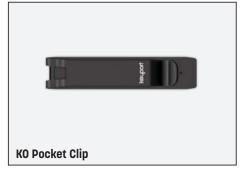

### **Clip 'Em Anywhere** ~ **Keep 'Em Everywhere**

Expanding Keyport's modular EDC lineup, Anywhere Tools and our Module Pocket Clip champions utility, convenience, and style by offering a versatile way to stack and carry tech and tool modules sans keys. Customize your mini multi-tools with our Faceplates to show off your unique style. Anywhere Tools seamlessly integrates into your life, clipping on everything from backpacks to boats, and ensures your favorite tools are always within reach.