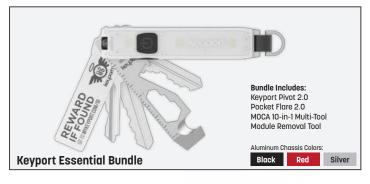

#### The Most Flexible Multi-Tool on the Planet

Keyport's modular everyday carry system seamlessly integrates keys, pocket tools, and smart tech into a compact, fully customizable device in the size of a Tic Tac box. Part key organizer and part multi-tool with the added security of KeyportID's exclusive lost and found service, the Keyport Pivot ensures your essentials are both streamlined and safeguarded, elevating your EDC with a dash of cool, tech-savvy sophistication and the flexibility to equip you for all your adventures.