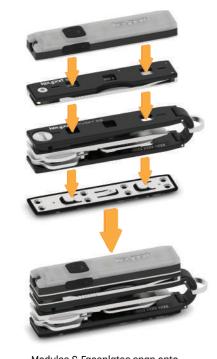

#### The Most Flexible Multi-Tool on the Planet

Keyport's modular everyday carry system seamlessly integrates keys, pocket tools, and smart tech into a compact, fully customizable device in the size of a Tic Tac box. Part key organizer and part multi-tool with the added security of KeyportID's exclusive lost and found service, the Keyport Pivot ensures your essentials are both streamlined and safeguarded, elevating your EDC with a dash of cool, tech-savvy sophistication and the flexibility to equip you for all your adventures.