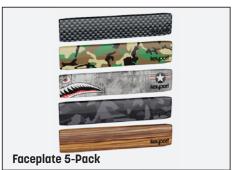

### **Clip 'Em Anywhere** ~ **Keep 'Em Everywhere**

Expanding Keyport's modular EDC lineup, Anywhere Tools and our Module Pocket Clip champions utility, convenience, and style by offering a versatile way to stack and carry tech and tool modules sans keys. Customize your mini multi-tools with our Faceplates to show off your unique style. Anywhere Tools seamlessly integrates into your life, clipping on everything from backpacks to boats, and ensures your favorite tools are always within reach.