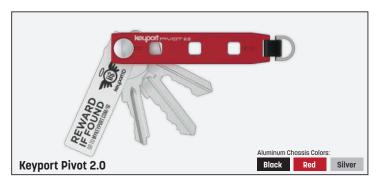

#### The Most Flexible Multi-Tool on the Planet

Keyport's modular everyday carry system seamlessly integrates keys, pocket tools, and smart tech into a compact, fully customizable device in the size of a Tic Tac box. Part key organizer and part multi-tool with the added security of KeyportID's exclusive lost and found service, the Keyport Pivot ensures your essentials are both streamlined and safeguarded, elevating your EDC with a dash of cool, tech-savvy sophistication and the flexibility to equip you for all your adventures.