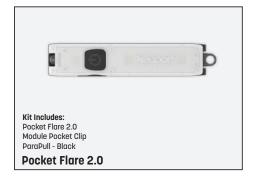

### **Clip 'Em Anywhere** ~ **Keep 'Em Everywhere**

Expanding Keyport's modular EDC lineup, Anywhere Tools and our Module Pocket Clip champions utility, convenience, and style by offering a versatile way to stack and carry tech and tool modules sans keys. Customize your mini multi-tools with our Faceplates to show off your unique style. Anywhere Tools seamlessly integrates into your life, clipping on everything from backpacks to boats, and ensures your favorite tools are always within reach.

### **Anywhere Tools Starter Kit Includes**

sales@mykeyport.com