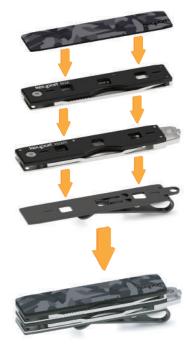

### **Clip 'Em Anywhere** ~ **Keep 'Em Everywhere**

Expanding Keyport's modular EDC lineup, Anywhere Tools and our Module Pocket Clip champions utility, convenience, and style by offering a versatile way to stack and carry tech and tool modules sans keys. Customize your mini multi-tools with our Faceplates to show off your unique style. Anywhere Tools seamlessly integrates into your life, clipping on everything from backpacks to boats, and ensures your favorite tools are always within reach.