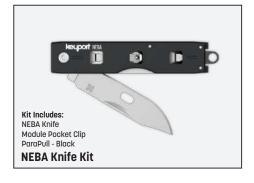

### **Clip 'Em Anywhere** ~ **Keep 'Em Everywhere**

Expanding Keyport's modular EDC lineup, Anywhere Tools and our Module Pocket Clip champions utility, convenience, and style by offering a versatile way to stack and carry tech and tool modules sans keys. Customize your mini multi-tools with our Faceplates to show off your unique style. Anywhere Tools seamlessly integrates into your life, clipping on everything from backpacks to boats, and ensures your favorite tools are always within reach.

### **Anywhere Tools Starter Kit Includes**

sales@mykeyport.com