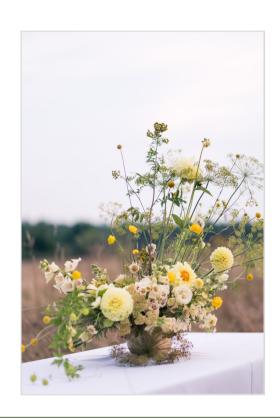

# BULK FLOWERS OFFERED FROM LATE JUNE THROUGH MID-SEPTEMBER

If a full service design is more that you would like, we are happy to offer you the other end of the spectrum - loose flowers in bulk. This option is for Do-It-Yourselfers that are excited to get their hands a little dirty and have fun in the process!

We will provide you with a farmer's selection of the best blooms in the field.

You can choose from one of three color palettes - **neutral**, **soft or bright** - (\$125 per bucket), or leave it to us to choose a beautiful, farmer's choice mix for you (\$100 per bucket).

Each bulk bucket contains approximately 50-70 stems of blooms, greenery, and delicate textures which can fill 5-6 mason jar size vases, 20-30 bud vases, or create 3 small handheld bouquets.

The ordering process includes one 30-minute initial consultation, plus one follow up call to finalize your order details 3 weeks before the wedding.