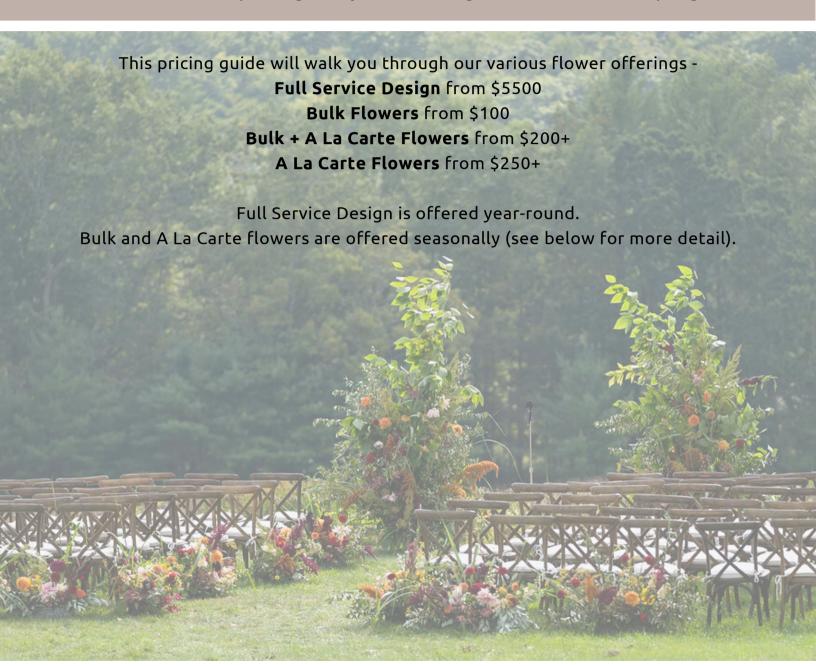

# FULL SERVICE DESIGN OFFERED YEAR ROUND Starts at \$5500

This custom floral service blends our years of expertise, the bounty of the farm during the growing season and special chosen cuts in the off-season, and a curated selection of unique vases and vessels and decor accents to dream up a vision all your own.

#### What to expect as part of our Full Service Design:

- Telephone or in-person consultation
- On-site walk through at your venue
- Periodic check-ins, perhaps including a tour of our design studio and invitation to walk the flower fields
- A commitment to a minimum budget of \$5,500. This is appropriate for a wedding size of approximately 80-100 guests within 60 miles of Broadturn Farm (minimum of \$7000-8000+ for island weddings and more extensive travel)
- Assistance in designing a cohesive vision, from vases to candlelight, and table top decor
- Custom installations such as creative ceremony backdrops and reception entrances, overhead floral and greenery designs, and anything we can dream up together!
- Delivery, setup and removal of flowers