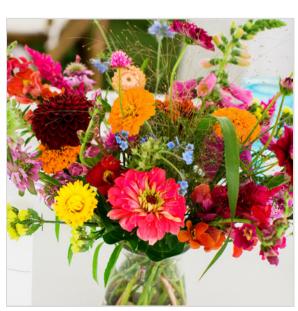

# BULK FLOWERS OFFERED FROM LATE JUNE THROUGH MID-SEPTEMBER

If a full service design is more that you would like, we are happy to offer you the other end of the spectrum - loose flowers in bulk. This option is for Do-It-Yourselfers that are excited to get their hands a little dirty and have fun in the process!

We will provide you with a farmer's selection of the best blooms in the field.

You can choose from one of three color palettes - **neutral**, **soft or bright** - (\$125 per bucket), or leave it to us to choose a beautiful, farmer's choice mix for you (\$100 per bucket).

Each bulk bucket contains approximately 50-70 stems of blooms, greenery, and delicate textures which can fill 5-6 mason jar size vases, 20-30 bud vases, or create 3 small handheld bouquets.

The ordering process includes one 30-minute initial consultation, plus one follow up call to finalize your order details 3 weeks before the wedding.