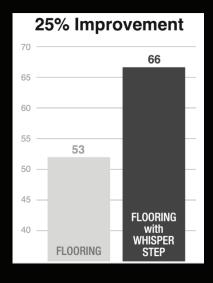

## Mold & Mildew Guard

Inhibits the growth of mold, mildew, and odor-causing bacteria

Improvment of up to 25% Between Floors

Whisper Step is semi-permeable, which means vapor can pass up through it