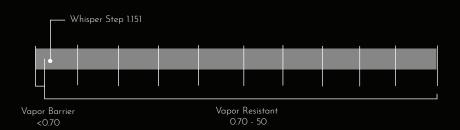

# Block-out Moisture Guard

Prevents spills from getting into subfloor and allows moisture vapor to escape from beneath.

## Mold & Mildew Guard

Inhibits the growth of mold, mildew, and odor-causing bacteria

Improvment of up to 25% Between Floors

Whisper Step is semi-permeable, which means vapor can pass up through it