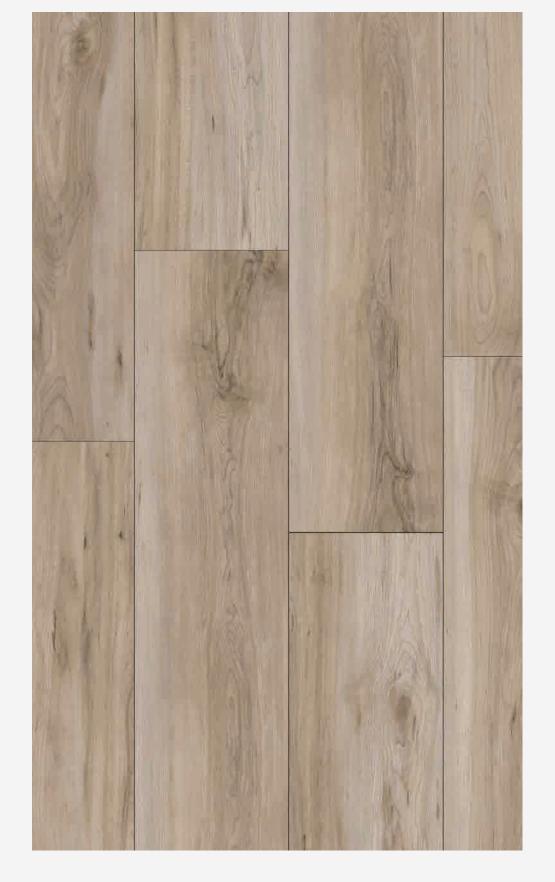

# 23 SPECIES | MAPLE

**Engliish Muffin** 

**Morning Toast** 

**Artic Circle** 

**Eagle Eye Ivory Coast Falcon Crest** 