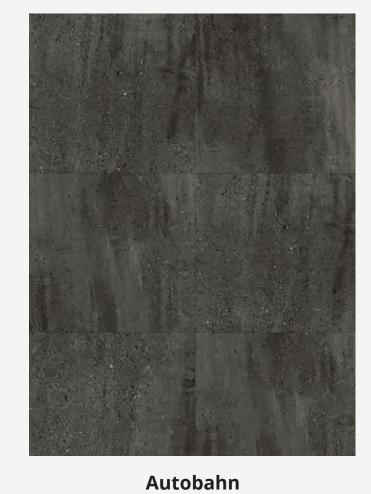

## SPECIES | TILE

Glazed Concrete Raddison Frozen Bay

Metrolynx Mercurial Gray Frost

The Void Silver Charm Cool Slate