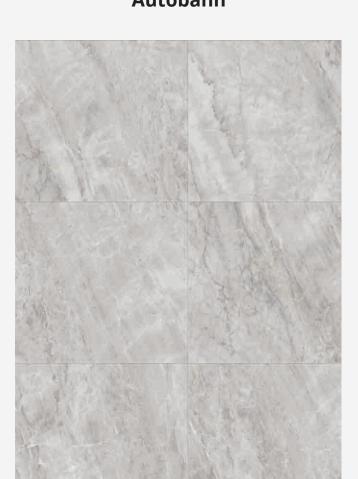

## SPECIES | TILE

Glazed Concrete Raddison Frozen Bay

Metrolynx Mercurial Gray Frost

The Void Silver Charm Cool Slate