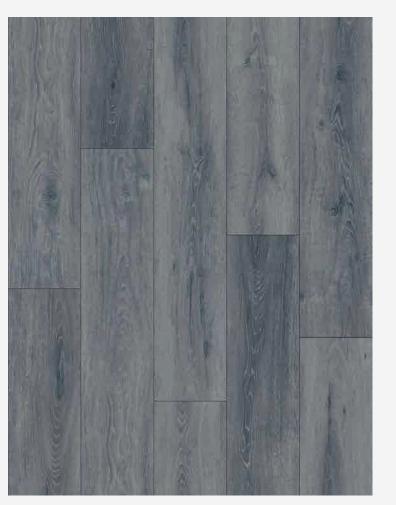

### PATTERN

AVAILABLE HERRINGBONE & CHEVRON PATTERNS

Praline

Sparrow Chiffon Teaspoon

Silver Lining Macchiato Espresso

Canyon

Sedona Lace

Beach Sand Sepia Tan Shoreline Birdhouse

**New Fossil** 

**Wedding Veil Cresent Moon** 

Black Sand Star Shower Silent Night

Solar Flare Kiwi

Accolade Mango Summer

Skylight

Pueblo

Poppy Pods

Flash

Honeybee

**Chocolate Ripple** 

Atrium Namaste

Daisy Day Sugar Cookie

**Craftsmans Glow** Upbeat **Appalachian Trail** 

**Almond Brittle Light Champagne** Coco Mania

**Hitching Post Beachy Dawn Neutral Concrete** 