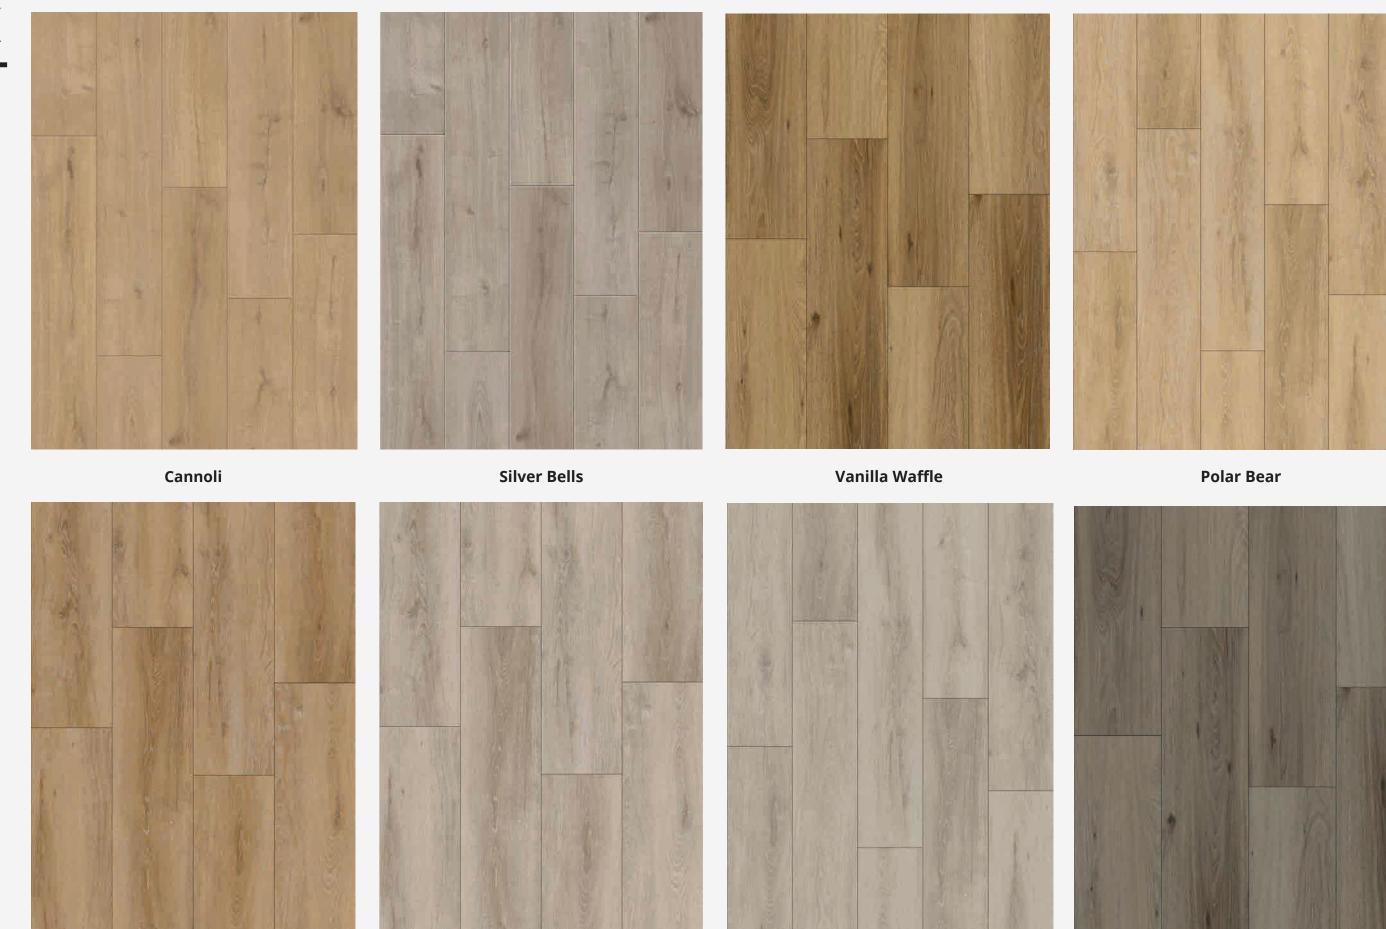

### PATTERN

AVAILABLE HERRINGBONE & CHEVRON PATTERNS

Praline

Sparrow Chiffon Teaspoon

Silver Lining Macchiato Espresso

Canyon

Sedona Lace

Beach Sand Sepia Tan Shoreline Birdhouse

**New Fossil** 

**Wedding Veil Cresent Moon** 

Black Sand Star Shower Silent Night

Solar Flare Kiwi

Accolade Mango Summer

Skylight

Pueblo

Poppy Pods

Flash

Honeybee

**Chocolate Ripple** 

Atrium Namaste

Daisy Day Sugar Cookie

**Craftsmans Glow** Upbeat **Appalachian Trail** 

**Almond Brittle Light Champagne** Coco Mania

**Hitching Post Beachy Dawn Neutral Concrete** 