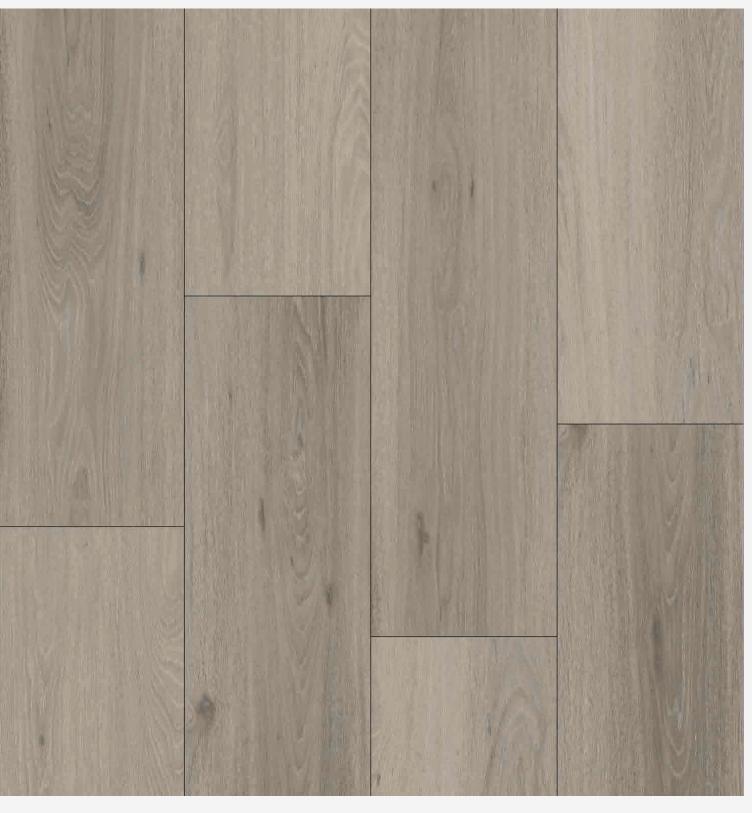

### PATTERN

AVAILABLE HERRINGBONE & CHEVRON PATTERNS

Praline

Sparrow Chiffon Teaspoon

Silver Lining Macchiato Espresso

Canyon

Sedona Lace

Beach Sand Sepia Tan Shoreline Birdhouse

**New Fossil** 

**Wedding Veil Cresent Moon** 

Black Sand Star Shower Silent Night

Solar Flare Kiwi

Accolade Mango Summer

Skylight

Pueblo

Poppy Pods

Flash

Honeybee

**Chocolate Ripple** 

Atrium Namaste

Daisy Day Sugar Cookie

**Craftsmans Glow** Upbeat **Appalachian Trail** 

**Almond Brittle Light Champagne** Coco Mania

**Hitching Post Beachy Dawn Neutral Concrete** 