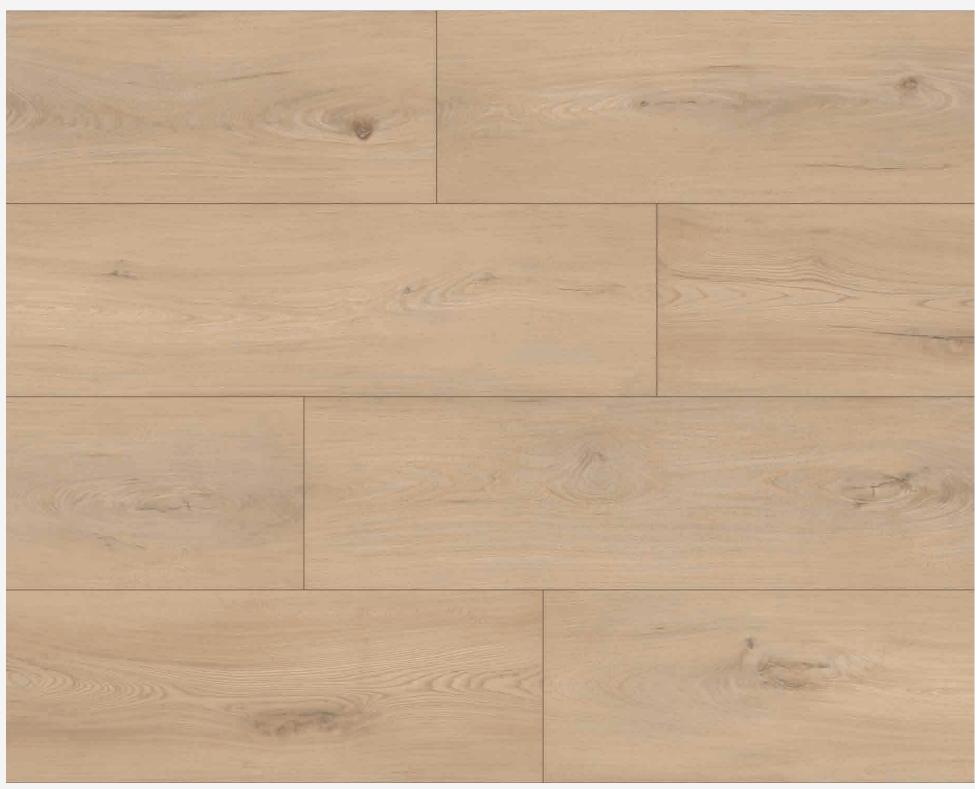

This is BIYORK.

HydroGen welcomes splashes, accidents, spills of any sort and will not damage your floor.

Just simply wipe clean.

Walk and Feel the beauty of HydroGen with our True Touch Texture technology - a realistic step towards next generation technology.

HydroGen includes an attached 1mm underlay in every plank. This helps dampen sound and increase comfort in every floor.

1.0mm EVA • 1.0mm IXPE • 1.5mm IXPE