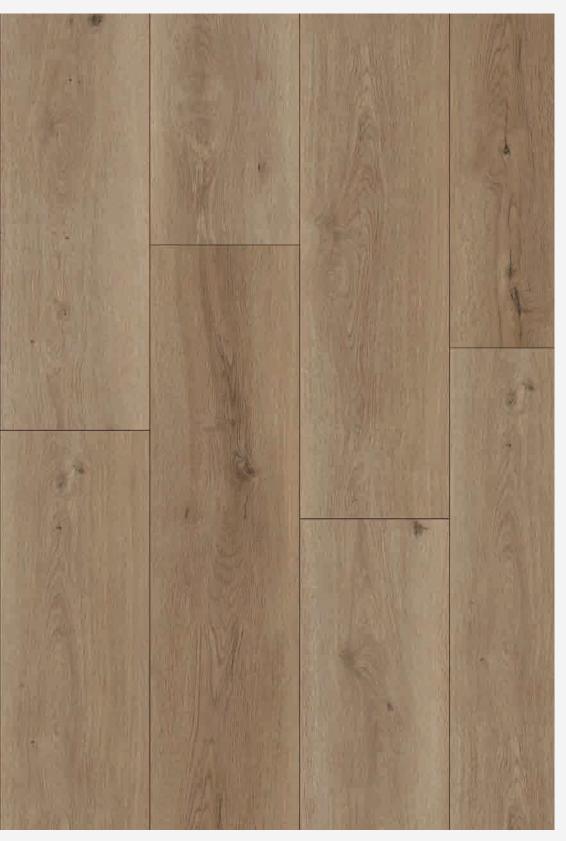

### PATTERN

AVAILABLE HERRINGBONE & CHEVRON PATTERNS

Praline

Sparrow Chiffon Teaspoon

Silver Lining Macchiato Espresso

Canyon

Sedona Lace

Beach Sand Sepia Tan Shoreline Birdhouse