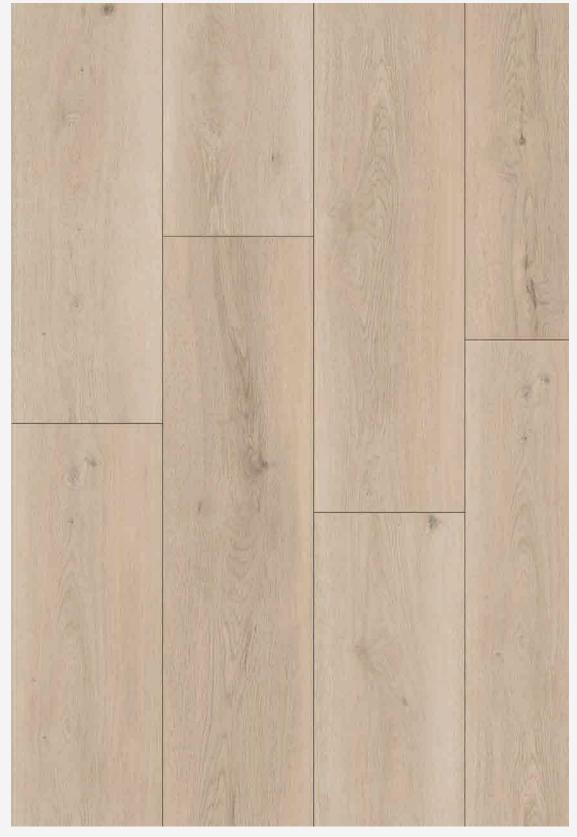

### PATTERN

AVAILABLE HERRINGBONE & CHEVRON PATTERNS

Praline

Sparrow Chiffon Teaspoon

Silver Lining Macchiato Espresso

Canyon

Sedona Lace

Beach Sand Sepia Tan Shoreline Birdhouse

**New Fossil** 

**Wedding Veil Cresent Moon** 

Black Sand Star Shower Silent Night

Solar Flare Kiwi

Accolade Mango Summer

Skylight

Pueblo

Poppy Pods

Flash

Honeybee

**Chocolate Ripple** 

Atrium Namaste

Daisy Day Sugar Cookie

**Craftsmans Glow** Upbeat **Appalachian Trail** 

**Almond Brittle Light Champagne** Coco Mania

**Hitching Post Beachy Dawn Neutral Concrete** 