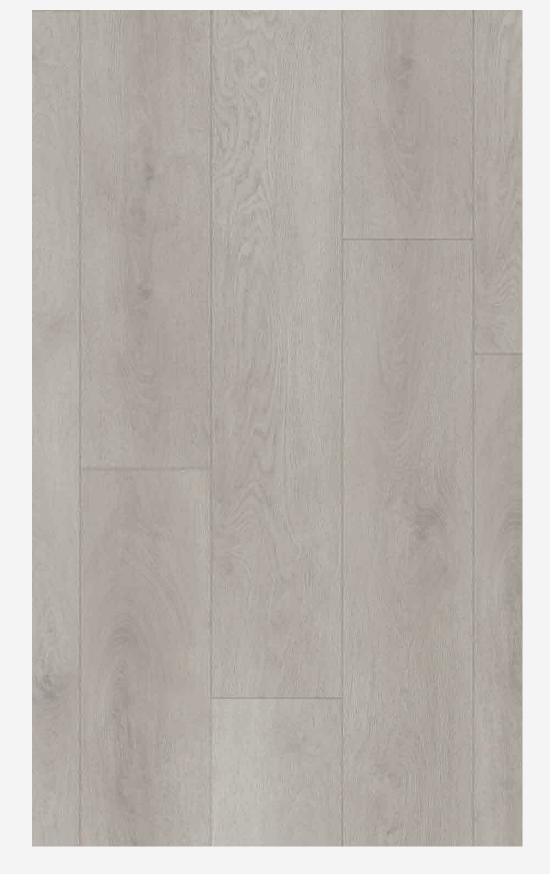

### PATTERN

AVAILABLE HERRINGBONE & CHEVRON PATTERNS

Praline

Sparrow Chiffon Teaspoon

Silver Lining Macchiato Espresso

Canyon

Sedona Lace

Beach Sand Sepia Tan Shoreline Birdhouse

**New Fossil** 

**Wedding Veil Cresent Moon** 

Black Sand Star Shower Silent Night

Solar Flare Kiwi

Accolade Mango Summer

Skylight

Pueblo

Poppy Pods

Flash

Honeybee

**Chocolate Ripple** 

Atrium Namaste

Daisy Day Sugar Cookie

**Craftsmans Glow** Upbeat **Appalachian Trail** 

**Almond Brittle Light Champagne** Coco Mania

**Hitching Post Beachy Dawn Neutral Concrete** 