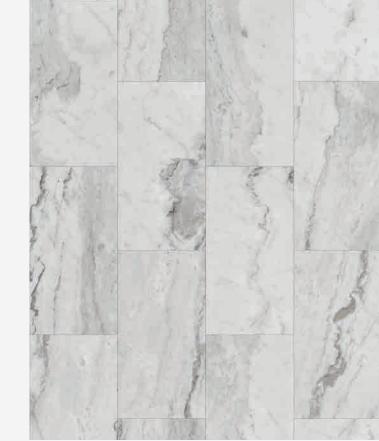

**Appalachian Trail** 











**Almond Brittle Light Champagne** Coco Mania







**Hitching Post Beachy Dawn Neutral Concrete** 

# 17 SPECIES | ASH





Milky Way Greywind

## 18 SPECIES | ELM







Tiramisu Acorn

# 19 SPECIES | ELM





Champignon Oppulence









**Temple Glow** Marzipan Vanilla Scoop

Burlap Hammock



# 22 SPECIES | HICKORY



Dust







Lambskin







**Forest Trail** 

**Beach House** 



**Lightning Strike** 

# 23 SPECIES | MAPLE







**Engliish Muffin** 

**Morning Toast** 

**Artic Circle** 







**Eagle Eye Ivory Coast Falcon Crest** 

# SPECIES | PINE



Earth King







Restoration Landscape Lions Mane

### SPECIES | TILE



Metropolis



Thin Ice Artic Cotton Gray Marble

# SPECIES | TILE





Equilibrium Hush White

## SPECIES | TILE















Glazed Concrete Raddison Frozen Bay







Metrolynx Mercurial Gray Frost







The Void Silver Charm Cool Slate