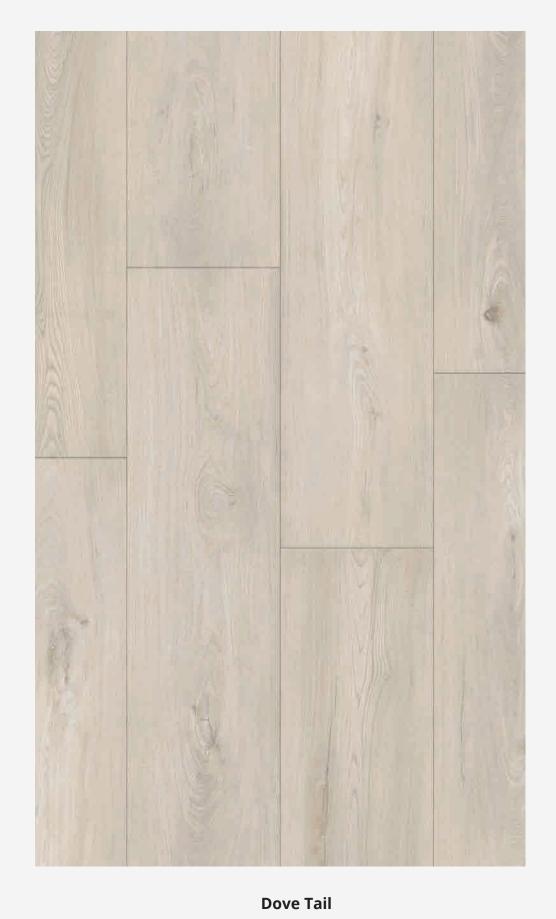

### PATTERN

AVAILABLE HERRINGBONE & CHEVRON PATTERNS

Praline

Sparrow Chiffon Teaspoon

Silver Lining Macchiato Espresso

Canyon

Sedona Lace

Beach Sand Sepia Tan Shoreline Birdhouse

**New Fossil** 

**Wedding Veil Cresent Moon** 

Black Sand Star Shower Silent Night

Solar Flare Kiwi

Accolade Mango Summer

Skylight

Pueblo

Poppy Pods

Flash

Honeybee

**Chocolate Ripple** 

Atrium Namaste

Daisy Day Sugar Cookie

**Craftsmans Glow** Upbeat **Appalachian Trail** 

**Almond Brittle Light Champagne** Coco Mania

**Hitching Post Beachy Dawn Neutral Concrete** 