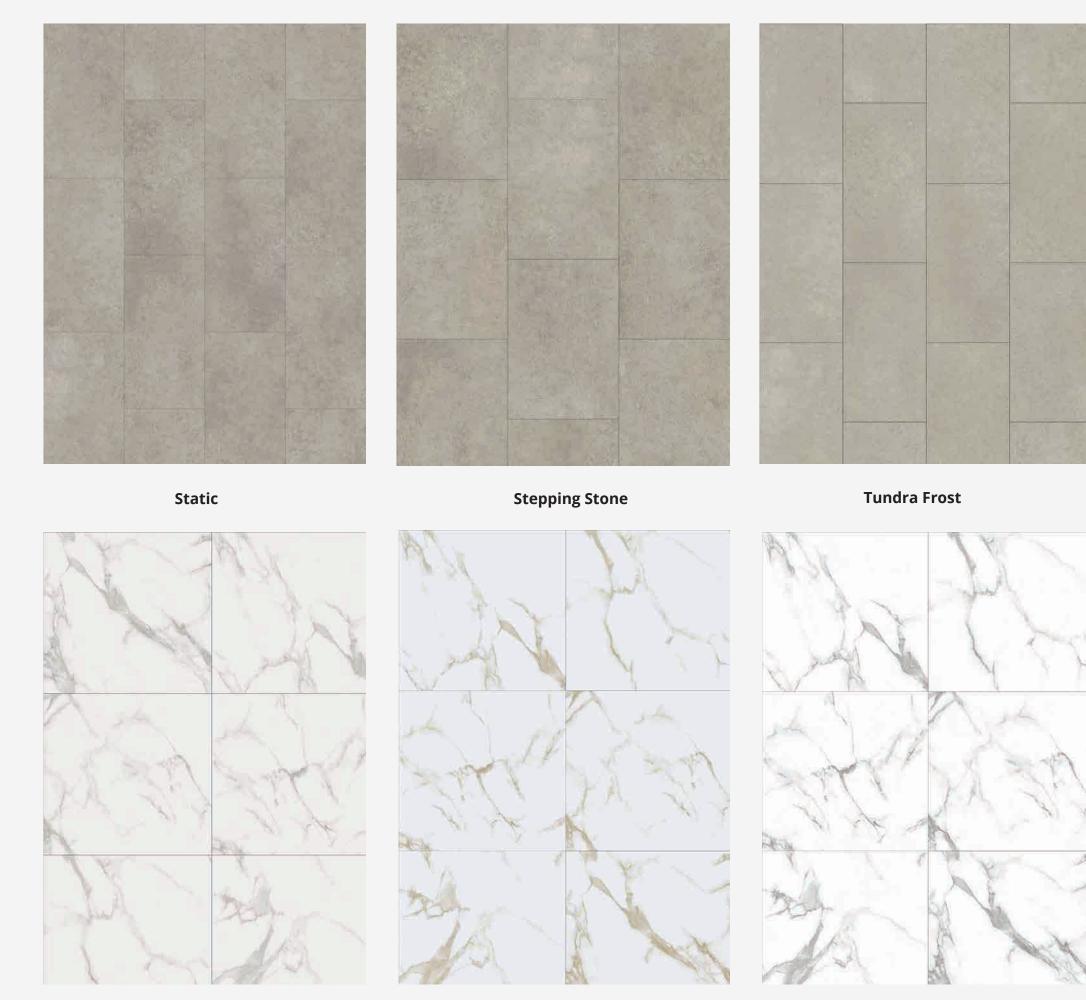

### SPECIES | TILE

Metropolis

Thin Ice Artic Cotton Gray Marble

# SPECIES | TILE

Equilibrium Hush White

## SPECIES | TILE

Glazed Concrete Raddison Frozen Bay

Metrolynx Mercurial Gray Frost

The Void Silver Charm Cool Slate