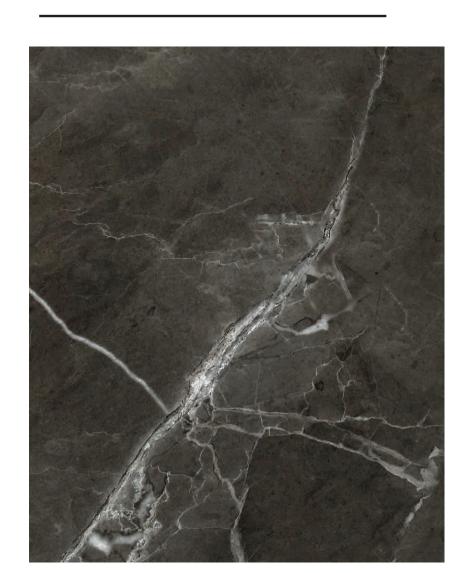

### SPECIES | TILE

Metropolis

Thin Ice Artic Cotton Gray Marble

# SPECIES | TILE

Equilibrium Hush White

## SPECIES | TILE

Glazed Concrete Raddison Frozen Bay

Metrolynx Mercurial Gray Frost

The Void Silver Charm Cool Slate