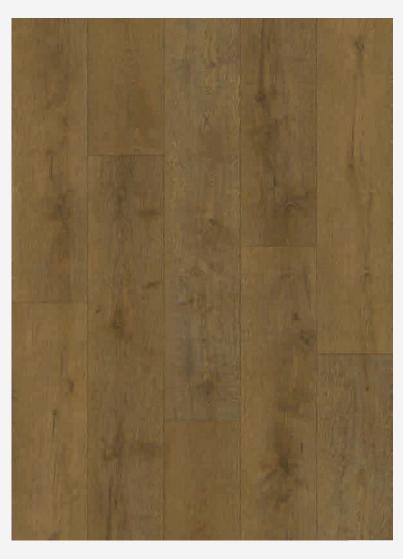

wn to the outer shell layer and product packaging.

#### THICKNESS OPTIONS

Standard | Ranging from 3.2mm - 6mm Dryback | 2.0mm, 3.0mm, and 5.0mm

#### WIDTH OPTIONS



36"

• 6 INCH OPTION • 7 INCH OPTION • 9 INCH OPTION

#### LENGTH OPTIONS









" DRY BACK ORLY.

EDGE SQUARE EDGE MICRO BEVEL PAINTED BEVEL\*

We provide various bevel options for a seamless. install and transition between your floors

> "3.2mm + 3.5mm thickness not available in Painted Bevel DryBack not available in Painted Bevel

#### **EMBOSSING**



Regular EIR

Emibossed in Register \*Please inquire about availability to specific colour Stone Texture "For Tile colours only

#### STRUCTURE &



DRYBACK CLICK STRUCTURE

### PATTERN



AVAILABLE HERRINGBONE & CHEVRON PATTERNS



Praline



Sparrow Chiffon Teaspoon









Silver Lining Macchiato Espresso

Canyon



Sedona Lace



Beach Sand Sepia Tan Shoreline Birdhouse



**New Fossil** 





**Wedding Veil Cresent Moon** 







Black Sand Star Shower Silent Night





Solar Flare Kiwi





Accolade Mango Summer







Skylight

Pueblo

Poppy Pods







Flash

Honeybee

**Chocolate Ripple** 





Atrium Namaste





Daisy Day Sugar Cookie







**Craftsmans Glow** Upbeat **Appalachian Trail** 











**Almond Brittle Light Champagne** Coco Mania







**Hitching Post Beachy Dawn Neutral Concrete** 

# 17 SPECIES | ASH





Milky Way Greywind

## 18 SPECIES | ELM







Tiramisu Acorn

# 19 SPECIES | ELM





Champignon Oppulence









**Temple Glow** Marzipan Vanilla Scoop

Burlap Hammock



# 22 SPECIES | HICKORY



Dust







Lambskin