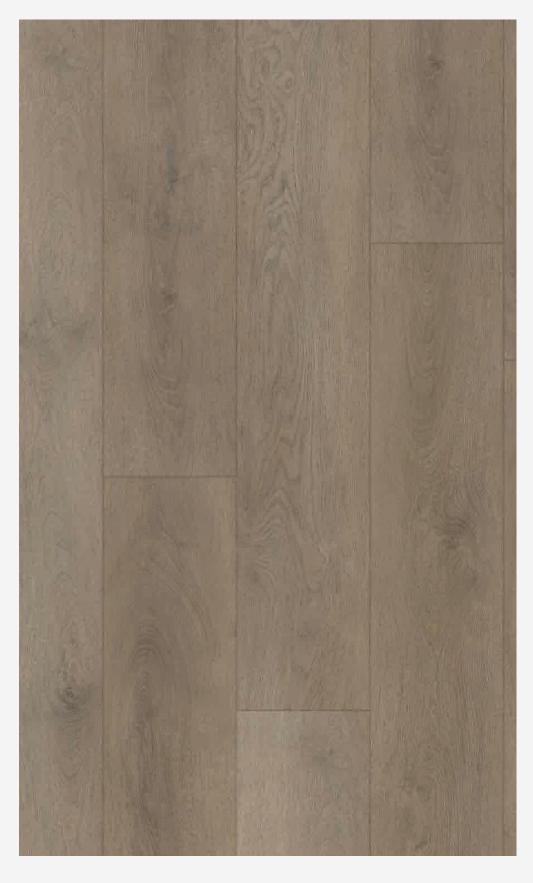

### PATTERN

AVAILABLE HERRINGBONE & CHEVRON PATTERNS

Praline

Sparrow Chiffon Teaspoon

Silver Lining Macchiato Espresso

Canyon

Sedona Lace

Beach Sand Sepia Tan Shoreline Birdhouse

**New Fossil** 

**Wedding Veil Cresent Moon** 

Black Sand Star Shower Silent Night

Solar Flare Kiwi

Accolade Mango Summer

Skylight

Pueblo

Poppy Pods

Flash

Honeybee

**Chocolate Ripple** 

Atrium Namaste

Daisy Day Sugar Cookie

**Craftsmans Glow** Upbeat **Appalachian Trail** 

**Almond Brittle Light Champagne** Coco Mania

**Hitching Post Beachy Dawn Neutral Concrete** 