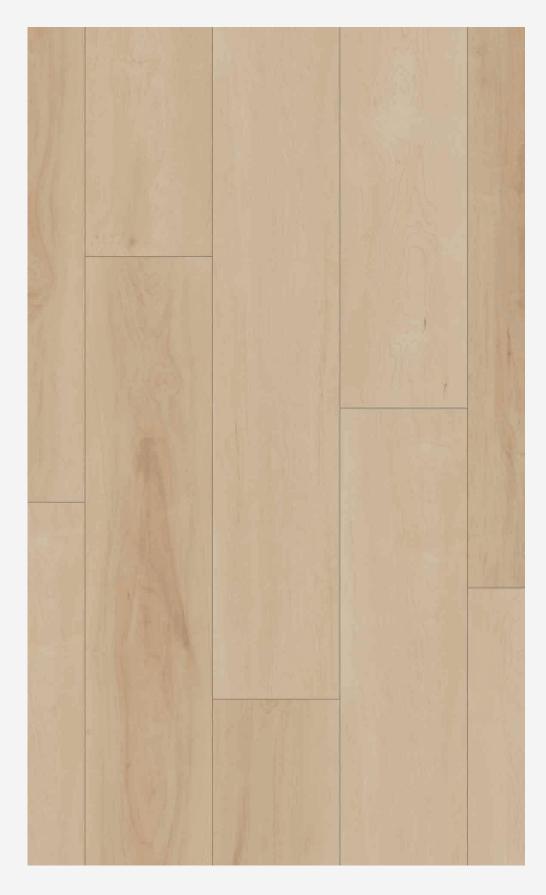

# 23 SPECIES | MAPLE

**Engliish Muffin** 

**Morning Toast** 

**Artic Circle** 

**Eagle Eye Ivory Coast Falcon Crest** 