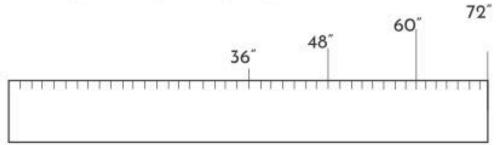

#### WIDTH OPTIONS

36"

• 6 INCH OPTION • 7 INCH OPTION • 9 INCH OPTION

#### LENGTH OPTIONS

" DRY BACK ORLY.

EDGE SQUARE EDGE MICRO BEVEL PAINTED BEVEL\*

We provide various bevel options for a seamless. install and transition between your floors

> "3.2mm + 3.5mm thickness not available in Painted Bevel DryBack not available in Painted Bevel