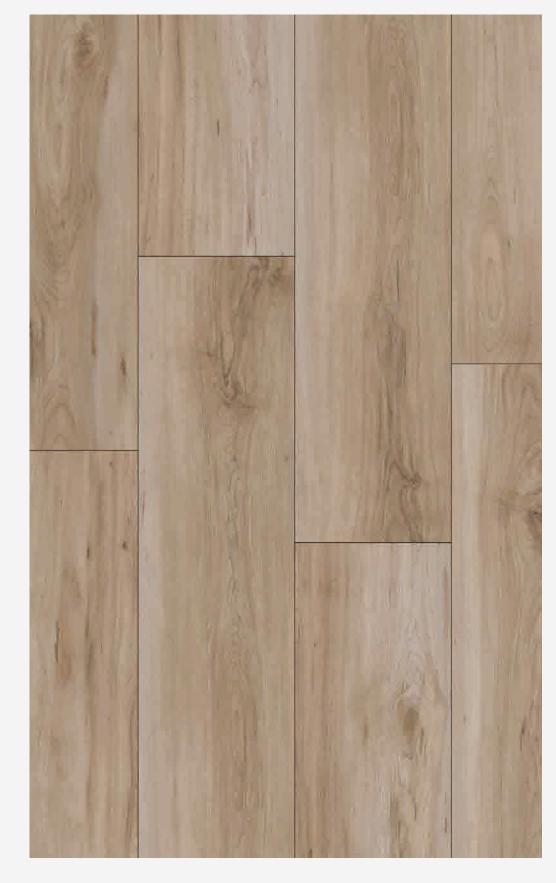

# 23 SPECIES | MAPLE

**Engliish Muffin** 

**Morning Toast** 

**Artic Circle** 

**Eagle Eye Ivory Coast Falcon Crest** 