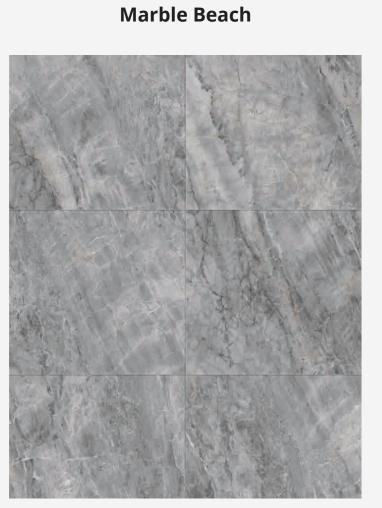

alachian Trail** 











**Almond Brittle Light Champagne** Coco Mania







**Hitching Post Beachy Dawn Neutral Concrete** 

# 17 SPECIES | ASH





Milky Way Greywind

## 18 SPECIES | ELM







Tiramisu Acorn

# 19 SPECIES | ELM





Champignon Oppulence









**Temple Glow** Marzipan Vanilla Scoop

Burlap Hammock



# 22 SPECIES | HICKORY



Dust







Lambskin







**Forest Trail** 

**Beach House** 



**Lightning Strike** 

# 23 SPECIES | MAPLE







**Engliish Muffin** 

**Morning Toast** 

**Artic Circle** 







**Eagle Eye Ivory Coast Falcon Crest** 

# SPECIES | PINE



Earth King







Restoration Landscape Lions Mane

### SPECIES | TILE



Metropolis



Thin Ice Artic Cotton Gray Marble

# SPECIES | TILE





Equilibrium Hush White

## SPECIES | TILE















Glazed Concrete Raddison Frozen Bay







Metrolynx Mercurial Gray Frost







The Void Silver Charm Cool Slate