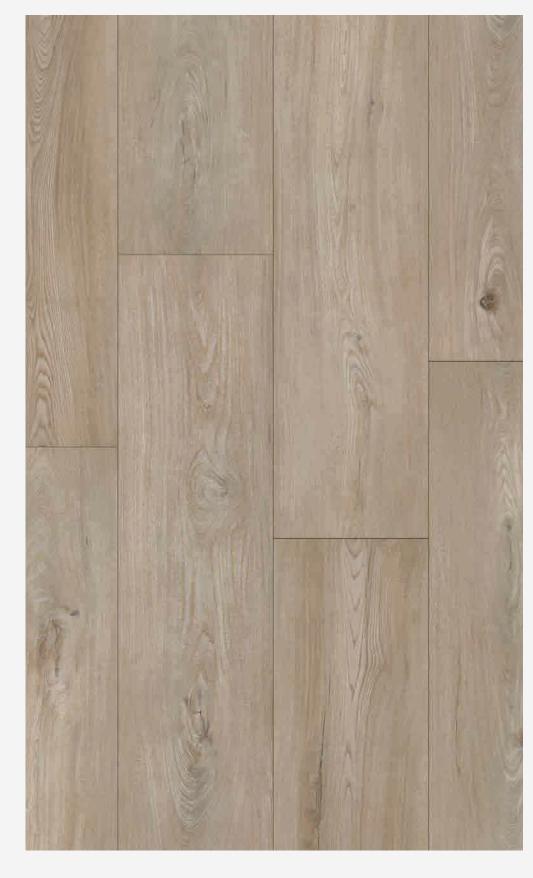

### PATTERN

AVAILABLE HERRINGBONE & CHEVRON PATTERNS

Praline

Sparrow Chiffon Teaspoon

Silver Lining Macchiato Espresso

Canyon

Sedona Lace

Beach Sand Sepia Tan Shoreline Birdhouse

**New Fossil** 

**Wedding Veil Cresent Moon** 

Black Sand Star Shower Silent Night

Solar Flare Kiwi

Accolade Mango Summer

Skylight

Pueblo

Poppy Pods

Flash

Honeybee

**Chocolate Ripple** 

Atrium Namaste

Daisy Day Sugar Cookie

**Craftsmans Glow** Upbeat **Appalachian Trail** 

**Almond Brittle Light Champagne** Coco Mania

**Hitching Post Beachy Dawn Neutral Concrete** 