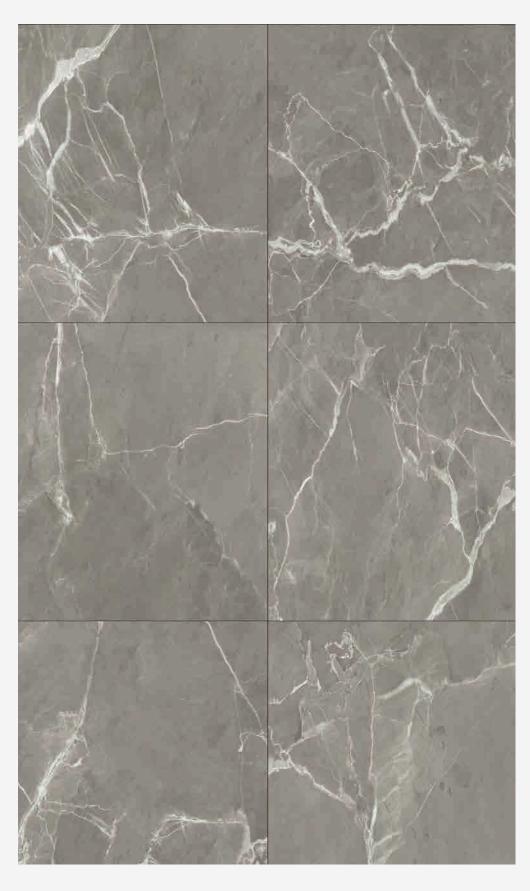

## SPECIES | TILE

Glazed Concrete Raddison Frozen Bay

Metrolynx Mercurial Gray Frost

The Void Silver Charm Cool Slate