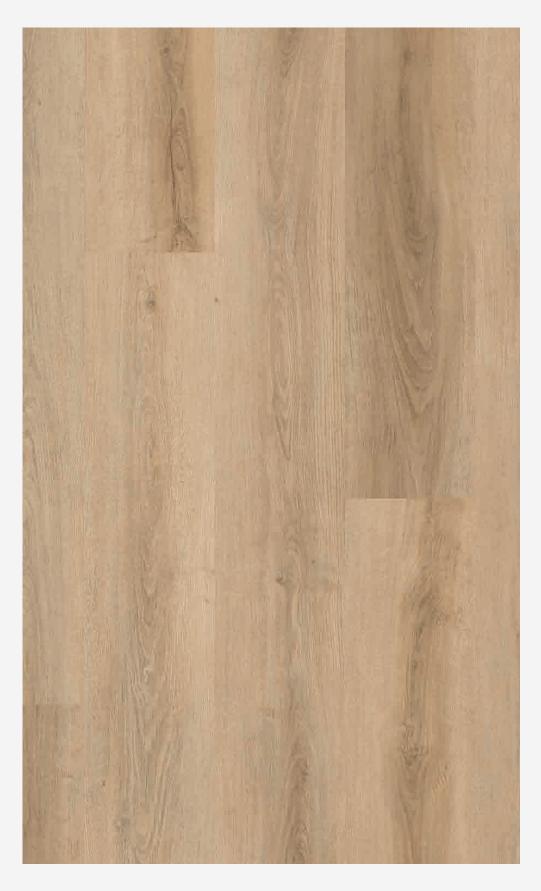

### PATTERN

AVAILABLE HERRINGBONE & CHEVRON PATTERNS

Praline

Sparrow Chiffon Teaspoon

Silver Lining Macchiato Espresso

Canyon

Sedona Lace

Beach Sand Sepia Tan Shoreline Birdhouse