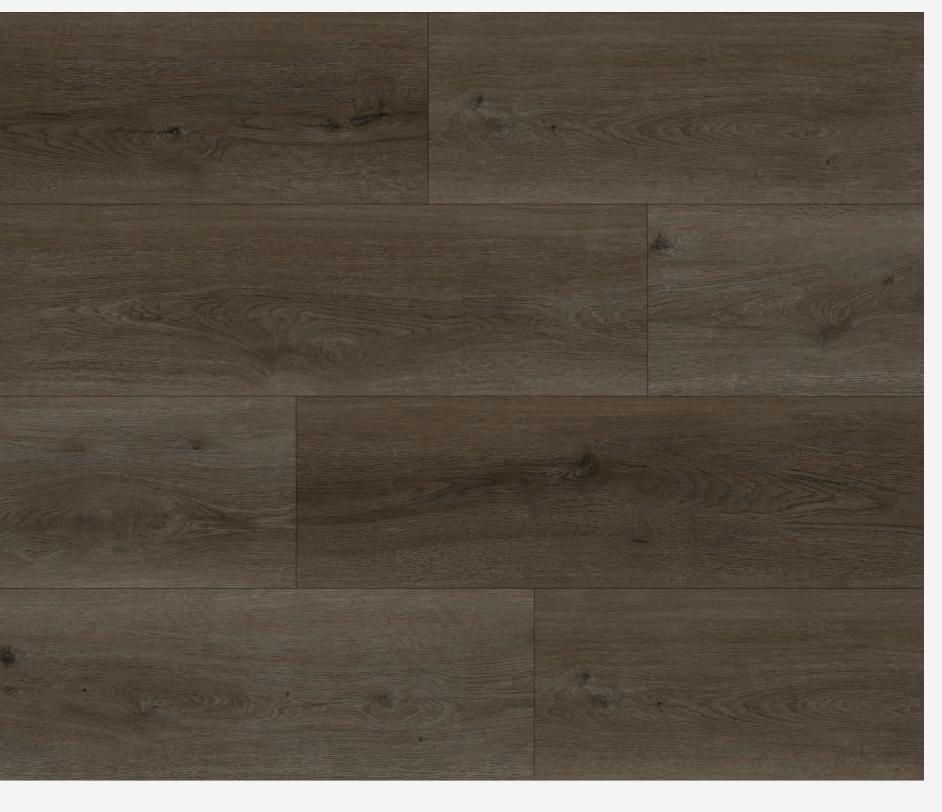

This is BIYORK.

HydroGen welcomes splashes, accidents, spills of any sort and will not damage your floor.

Just simply wipe clean.

Walk and Feel the beauty of HydroGen with our True Touch Texture technology - a realistic step towards next generation technology.

HydroGen includes an attached 1mm underlay in every plank. This helps dampen sound and increase comfort in every floor.

1.0mm EVA • 1.0mm IXPE • 1.5mm IXPE