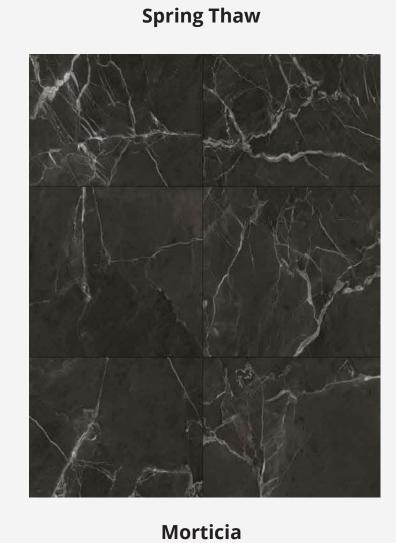

## SPECIES | TILE

Glazed Concrete Raddison Frozen Bay

Metrolynx Mercurial Gray Frost

The Void Silver Charm Cool Slate