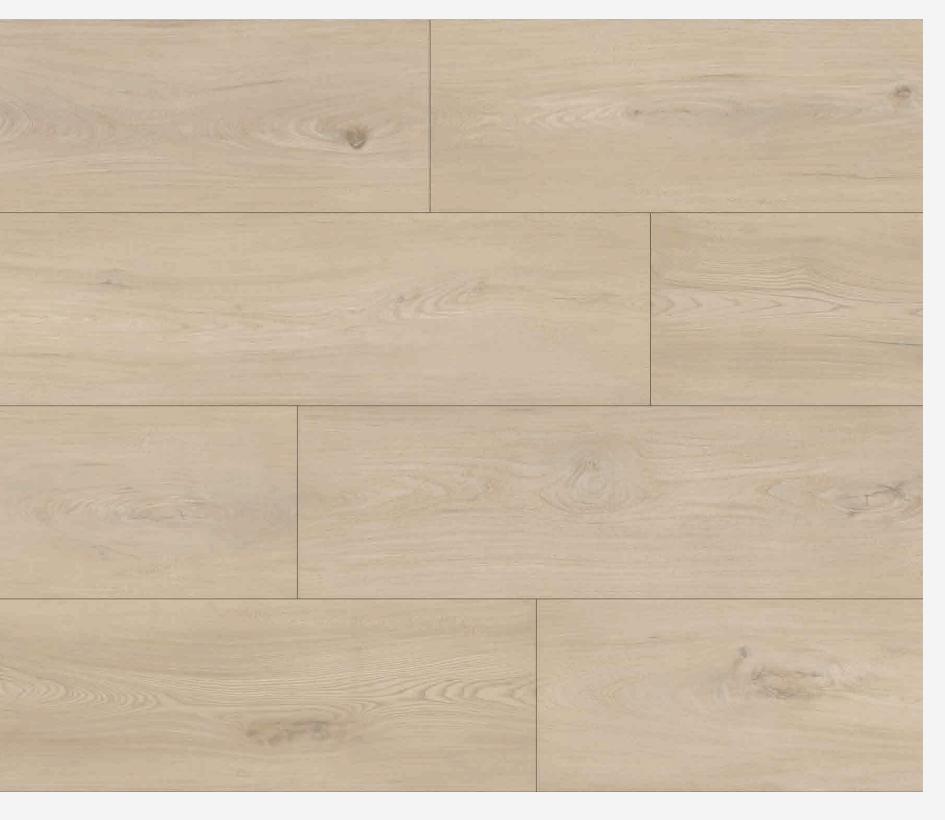

### PATTERN

AVAILABLE HERRINGBONE & CHEVRON PATTERNS

Praline

Sparrow Chiffon Teaspoon

Silver Lining Macchiato Espresso

Canyon

Sedona Lace

Beach Sand Sepia Tan Shoreline Birdhouse

**New Fossil** 

**Wedding Veil Cresent Moon** 

Black Sand Star Shower Silent Night

Solar Flare Kiwi

Accolade Mango Summer

Skylight

Pueblo

Poppy Pods

Flash

Honeybee

**Chocolate Ripple** 

Atrium Namaste

Daisy Day Sugar Cookie

**Craftsmans Glow** Upbeat **Appalachian Trail** 

**Almond Brittle Light Champagne** Coco Mania

**Hitching Post Beachy Dawn Neutral Concrete** 