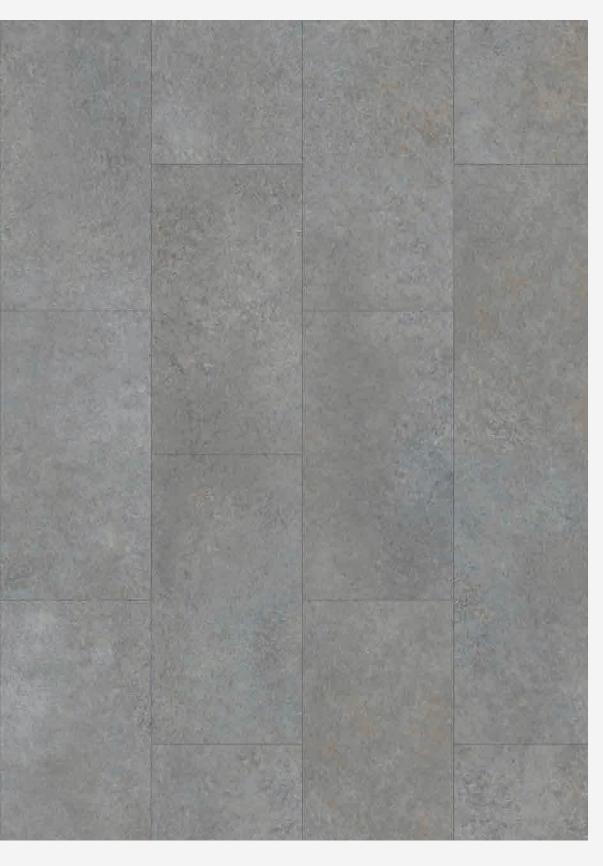

## SPECIES | TILE

Glazed Concrete Raddison Frozen Bay

Metrolynx Mercurial Gray Frost

The Void Silver Charm Cool Slate