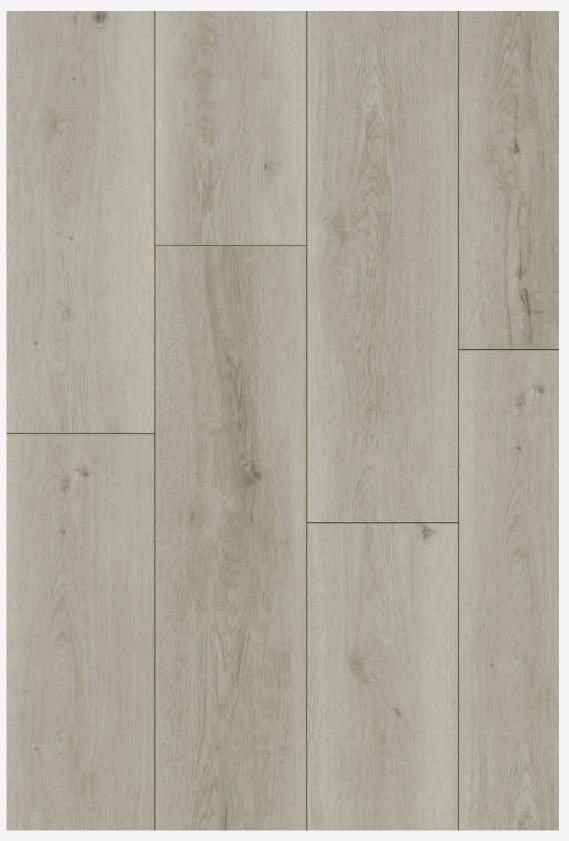

### PATTERN

AVAILABLE HERRINGBONE & CHEVRON PATTERNS

Praline

Sparrow Chiffon Teaspoon

Silver Lining Macchiato Espresso

Canyon

Sedona Lace

Beach Sand Sepia Tan Shoreline Birdhouse