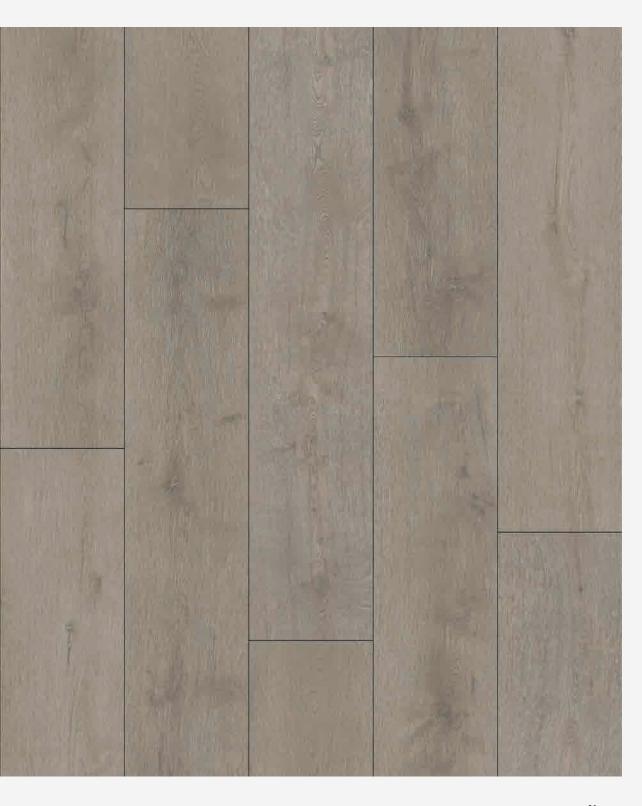

of material thickness, widths, lengths down to the outer shell layer and product packaging.

#### THICKNESS OPTIONS

Standard | Ranging from 3.2mm - 6mm Dryback | 2.0mm, 3.0mm, and 5.0mm

#### WIDTH OPTIONS



36"

• 6 INCH OPTION • 7 INCH OPTION • 9 INCH OPTION

#### LENGTH OPTIONS









" DRY BACK ORLY.

EDGE SQUARE EDGE MICRO BEVEL PAINTED BEVEL\*

We provide various bevel options for a seamless. install and transition between your floors

> "3.2mm + 3.5mm thickness not available in Painted Bevel DryBack not available in Painted Bevel

#### **EMBOSSING**



Regular EIR

Emibossed in Register \*Please inquire about availability to specific colour Stone Texture "For Tile colours only

#### STRUCTURE &



DRYBACK CLICK STRUCTURE

### PATTERN



AVAILABLE HERRINGBONE & CHEVRON PATTERNS



Praline



Sparrow Chiffon Teaspoon









Silver Lining Macchiato Espresso

Canyon



Sedona Lace



Beach Sand Sepia Tan Shoreline Birdhouse



**New Fossil** 





**Wedding Veil Cresent Moon** 







Black Sand Star Shower Silent Night





Solar Flare Kiwi





Accolade Mango Summer







Skylight

Pueblo

Poppy Pods







Flash

Honeybee

**Chocolate Ripple** 





Atrium Namaste





Daisy Day Sugar Cookie







**Craftsmans Glow** Upbeat **Appalachian Trail** 











**Almond Brittle Light Champagne** Coco Mania







**Hitching Post Beachy Dawn Neutral Concrete** 

# 17 SPECIES | ASH





Milky Way Greywind

## 18 SPECIES | ELM







Tiramisu Acorn

# 19 SPECIES | ELM





Champignon Oppulence









**Temple Glow** Marzipan Vanilla Scoop

Burlap Hammock



# 22 SP