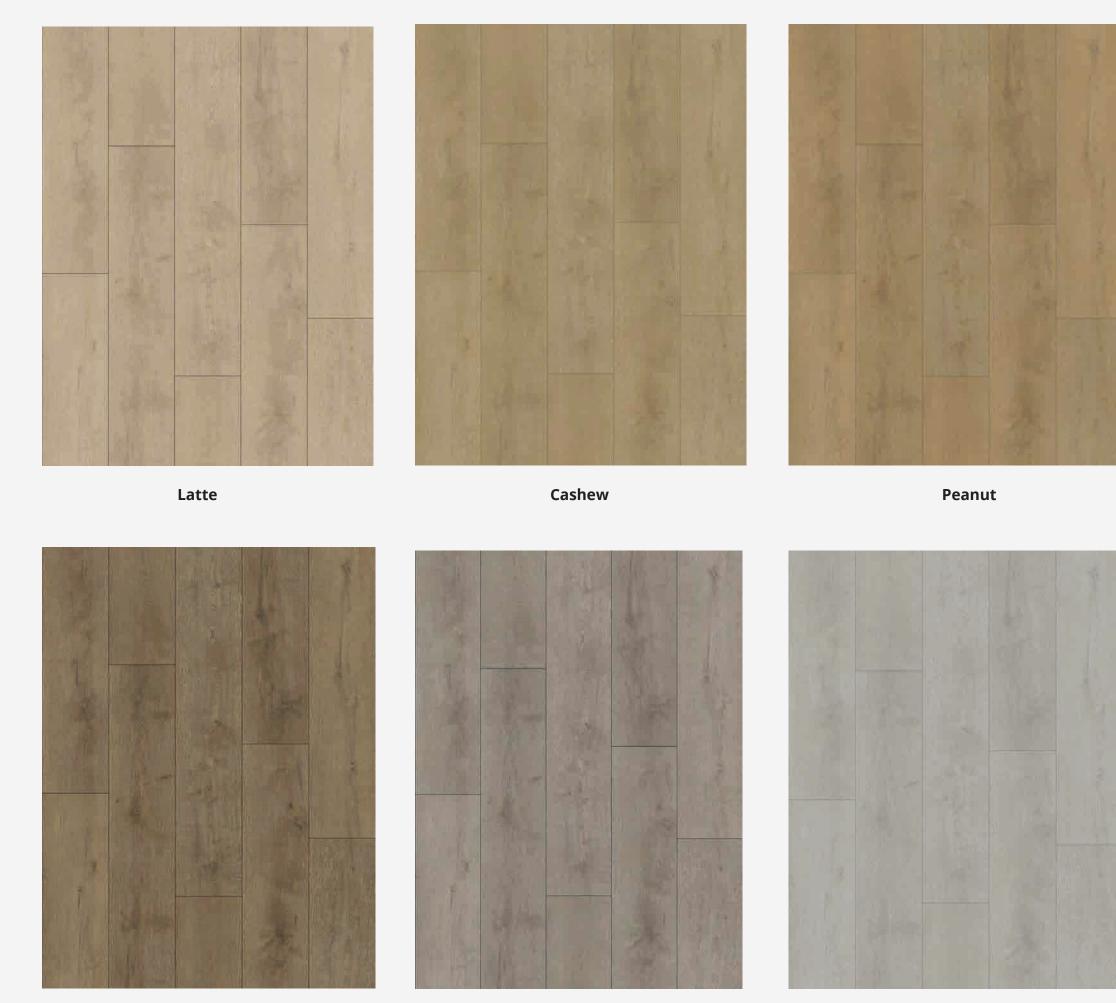

thickness, widths, lengths down to the outer shell layer and product packaging.

#### THICKNESS OPTIONS

Standard | Ranging from 3.2mm - 6mm Dryback | 2.0mm, 3.0mm, and 5.0mm

#### WIDTH OPTIONS



36"

• 6 INCH OPTION • 7 INCH OPTION • 9 INCH OPTION

#### LENGTH OPTIONS









" DRY BACK ORLY.

EDGE SQUARE EDGE MICRO BEVEL PAINTED BEVEL\*

We provide various bevel options for a seamless. install and transition between your floors

> "3.2mm + 3.5mm thickness not available in Painted Bevel DryBack not available in Painted Bevel

#### **EMBOSSING**



Regular EIR

Emibossed in Register \*Please inquire about availability to specific colour Stone Texture "For Tile colours only

#### STRUCTURE &



DRYBACK CLICK STRUCTURE

### PATTERN



AVAILABLE HERRINGBONE & CHEVRON PATTERNS



Praline



Sparrow Chiffon Teaspoon









Silver Lining Macchiato Espresso

Canyon



Sedona Lace



Beach Sand Sepia Tan Shoreline Birdhouse



**New Fossil** 





**Wedding Veil Cresent Moon** 







Black Sand Star Shower Silent Night





Solar Flare Kiwi





Accolade Mango Summer







Skylight

Pueblo

Poppy Pods







Flash

Honeybee

**Chocolate Ripple** 





Atrium Namaste





Daisy Day Sugar Cookie







**Craftsmans Glow** Upbeat **Appalachian Trail** 











**Almond Brittle Light Champagne** Coco Mania







**Hitching Post Beachy Dawn Neutral Concrete** 

# 17 SPECIES | ASH





Milky Way Greywind

## 18 SPECIES | ELM







Tiramisu Acorn

# 19 SPECIES | ELM





Champignon Oppulence









**Temple Glow** Marzipan Vanilla Scoop

Burlap Hammock



# 22 SPECIES | HIC