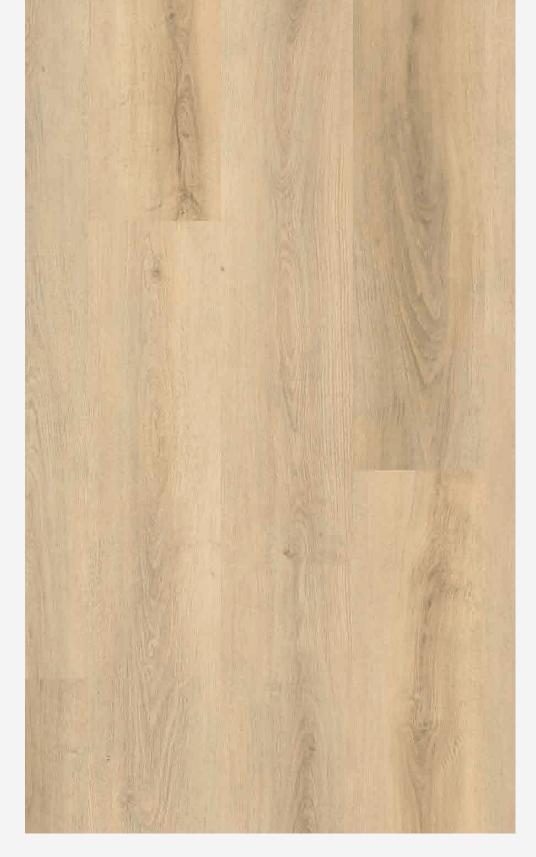

### PATTERN

AVAILABLE HERRINGBONE & CHEVRON PATTERNS

Praline

Sparrow Chiffon Teaspoon

Silver Lining Macchiato Espresso

Canyon

Sedona Lace

Beach Sand Sepia Tan Shoreline Birdhouse