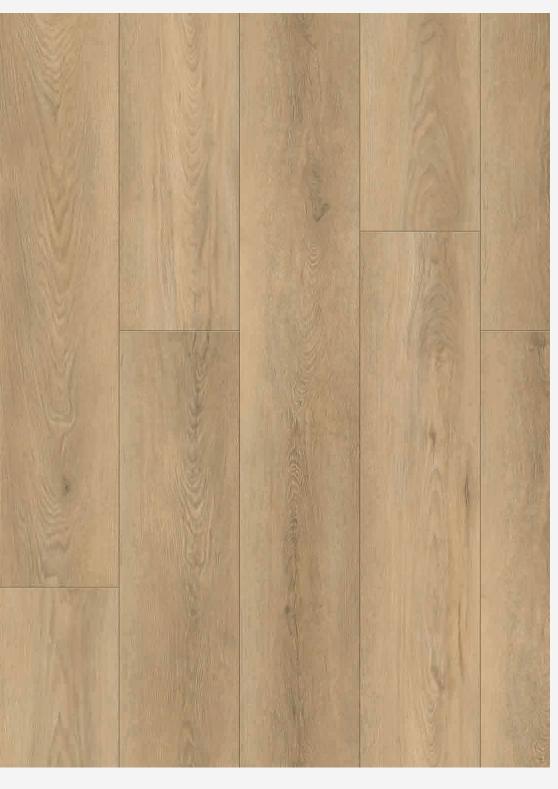

### PATTERN

AVAILABLE HERRINGBONE & CHEVRON PATTERNS

Praline

Sparrow Chiffon Teaspoon

Silver Lining Macchiato Espresso

Canyon

Sedona Lace

Beach Sand Sepia Tan Shoreline Birdhouse