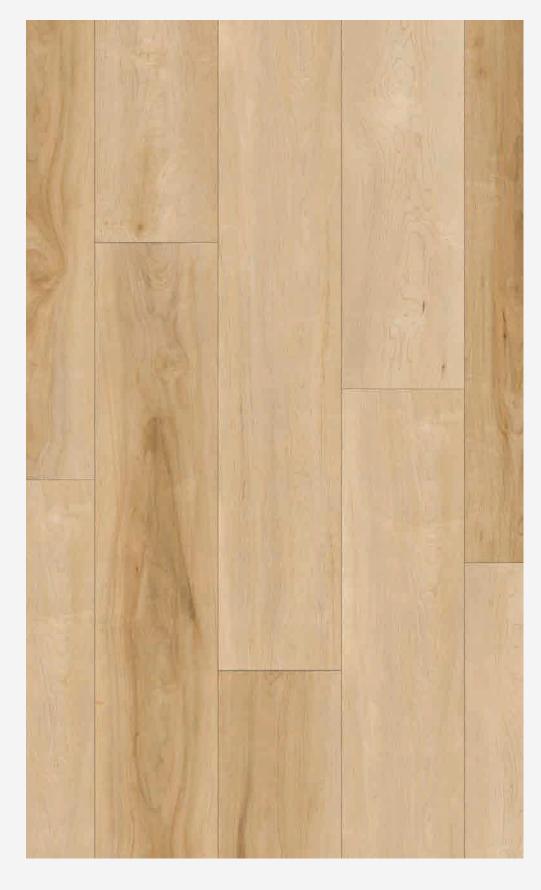

# 23 SPECIES | MAPLE

**Engliish Muffin** 

**Morning Toast** 

**Artic Circle** 

**Eagle Eye Ivory Coast Falcon Crest** 