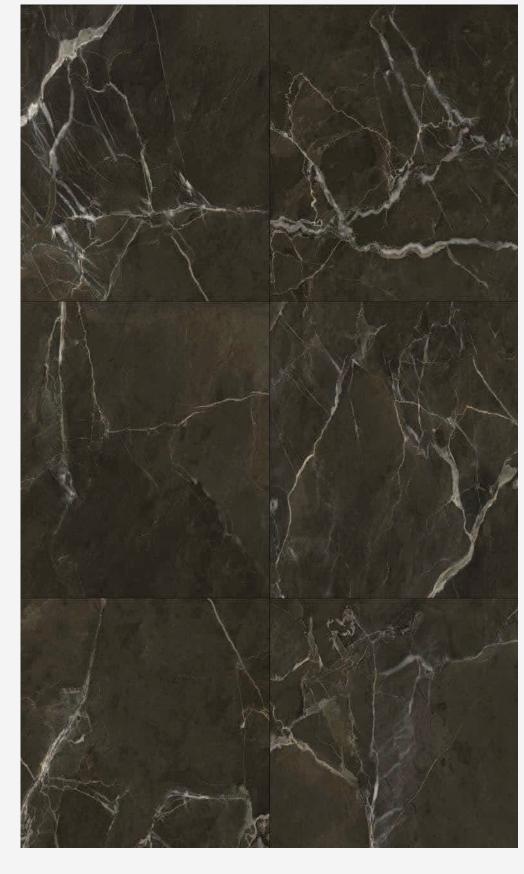

## SPECIES | TILE

Glazed Concrete Raddison Frozen Bay

Metrolynx Mercurial Gray Frost

The Void Silver Charm Cool Slate