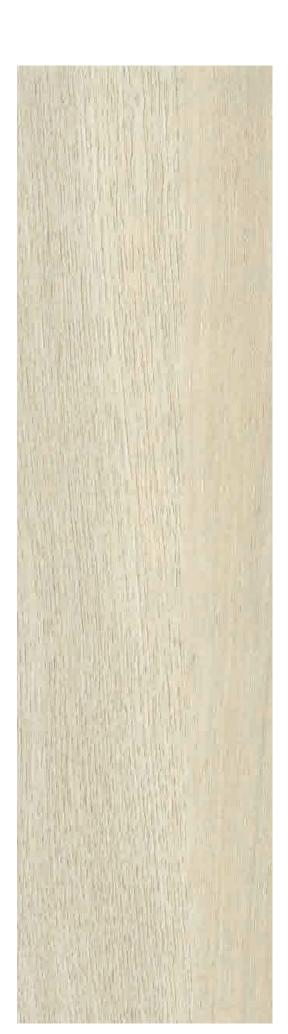

### PATTERN

AVAILABLE HERRINGBONE & CHEVRON PATTERNS

Praline

Sparrow Chiffon Teaspoon

Silver Lining Macchiato Espresso

Canyon

Sedona Lace

Beach Sand Sepia Tan Shoreline Birdhouse

**New Fossil** 

**Wedding Veil Cresent Moon** 

Black Sand Star Shower Silent Night

Solar Flare Kiwi

Accolade Mango Summer

Skylight

Pueblo

Poppy Pods

Flash

Honeybee

**Chocolate Ripple** 

Atrium Namaste

Daisy Day Sugar Cookie

**Craftsmans Glow** Upbeat **Appalachian Trail** 

**Almond Brittle Light Champagne** Coco Mania

**Hitching Post Beachy Dawn Neutral Concrete** 