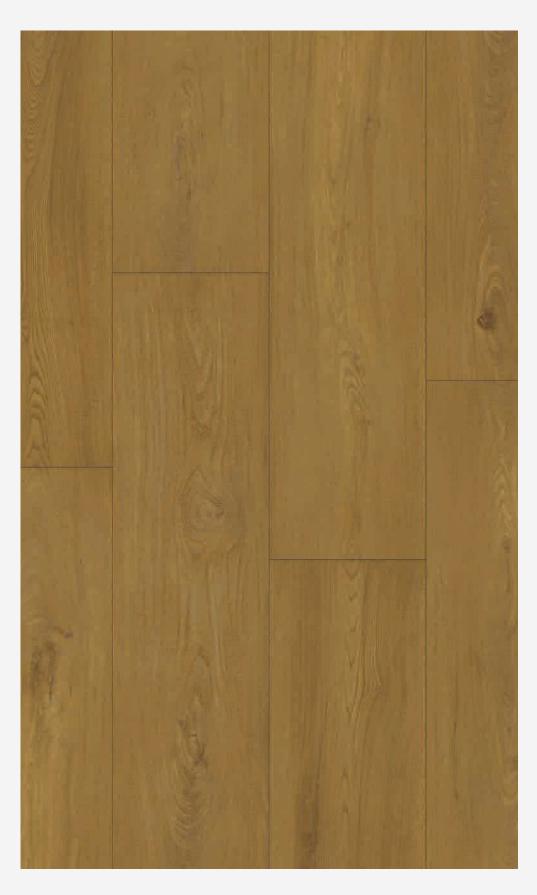

### PATTERN

AVAILABLE HERRINGBONE & CHEVRON PATTERNS

Praline

Sparrow Chiffon Teaspoon

Silver Lining Macchiato Espresso

Canyon

Sedona Lace

Beach Sand Sepia Tan Shoreline Birdhouse

**New Fossil** 

**Wedding Veil Cresent Moon** 

Black Sand Star Shower Silent Night

Solar Flare Kiwi

Accolade Mango Summer

Skylight

Pueblo

Poppy Pods

Flash

Honeybee

**Chocolate Ripple** 

Atrium Namaste

Daisy Day Sugar Cookie

**Craftsmans Glow** Upbeat **Appalachian Trail** 

**Almond Brittle Light Champagne** Coco Mania

**Hitching Post Beachy Dawn Neutral Concrete** 