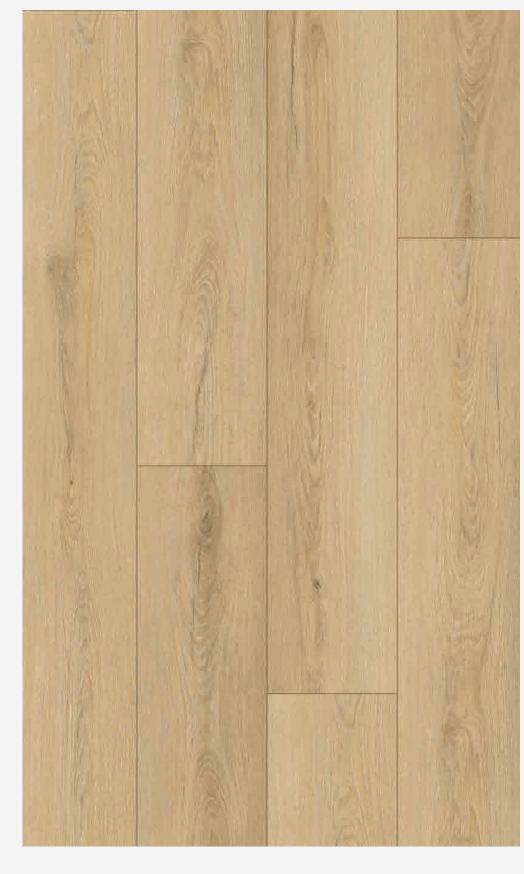

### PATTERN

AVAILABLE HERRINGBONE & CHEVRON PATTERNS

Praline

Sparrow Chiffon Teaspoon

Silver Lining Macchiato Espresso

Canyon

Sedona Lace

Beach Sand Sepia Tan Shoreline Birdhouse