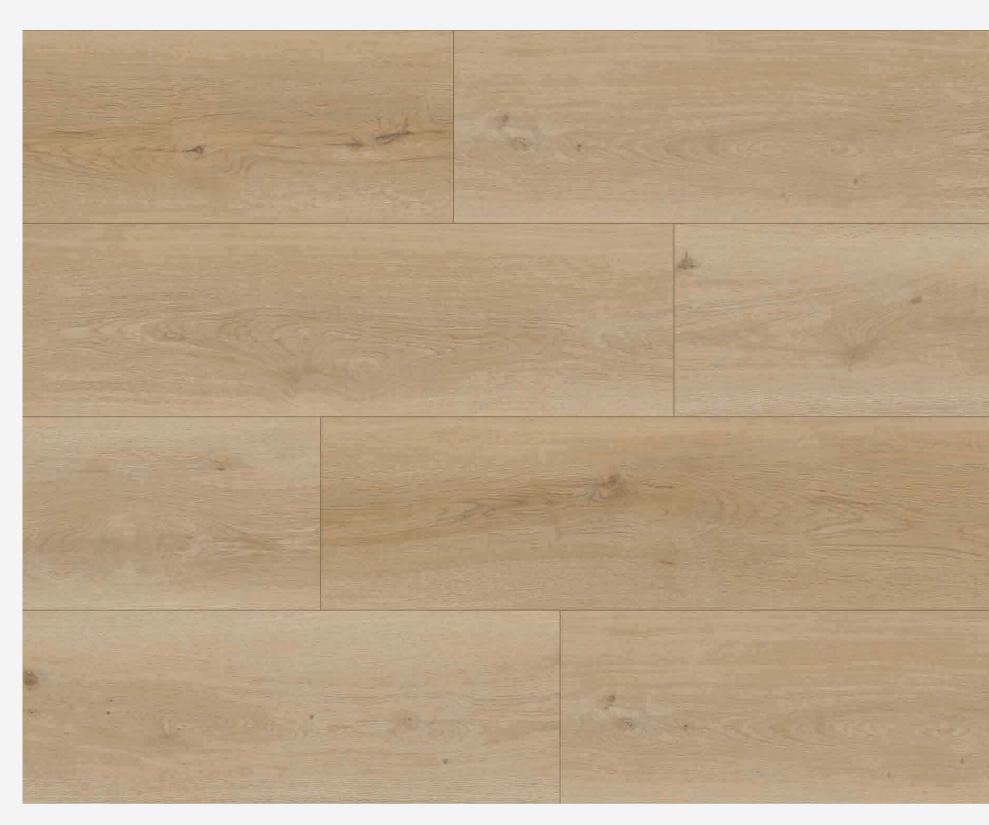

### PATTERN

AVAILABLE HERRINGBONE & CHEVRON PATTERNS

Praline

Sparrow Chiffon Teaspoon

Silver Lining Macchiato Espresso

Canyon

Sedona Lace

Beach Sand Sepia Tan Shoreline Birdhouse