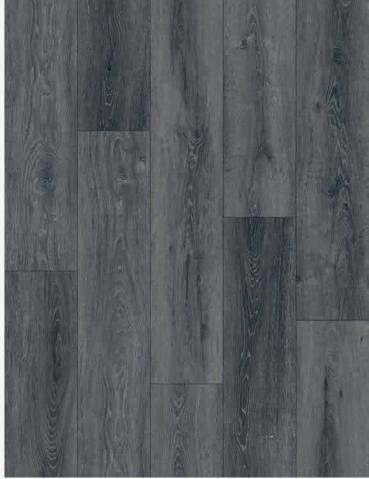

### PATTERN

AVAILABLE HERRINGBONE & CHEVRON PATTERNS

Praline

Sparrow Chiffon Teaspoon

Silver Lining Macchiato Espresso

Canyon

Sedona Lace

Beach Sand Sepia Tan Shoreline Birdhouse

**New Fossil** 

**Wedding Veil Cresent Moon** 

Black Sand Star Shower Silent Night

Solar Flare Kiwi

Accolade Mango Summer

Skylight

Pueblo

Poppy Pods

Flash

Honeybee

**Chocolate Ripple** 

Atrium Namaste

Daisy Day Sugar Cookie

**Craftsmans Glow** Upbeat **Appalachian Trail** 

**Almond Brittle Light Champagne** Coco Mania

**Hitching Post Beachy Dawn Neutral Concrete** 