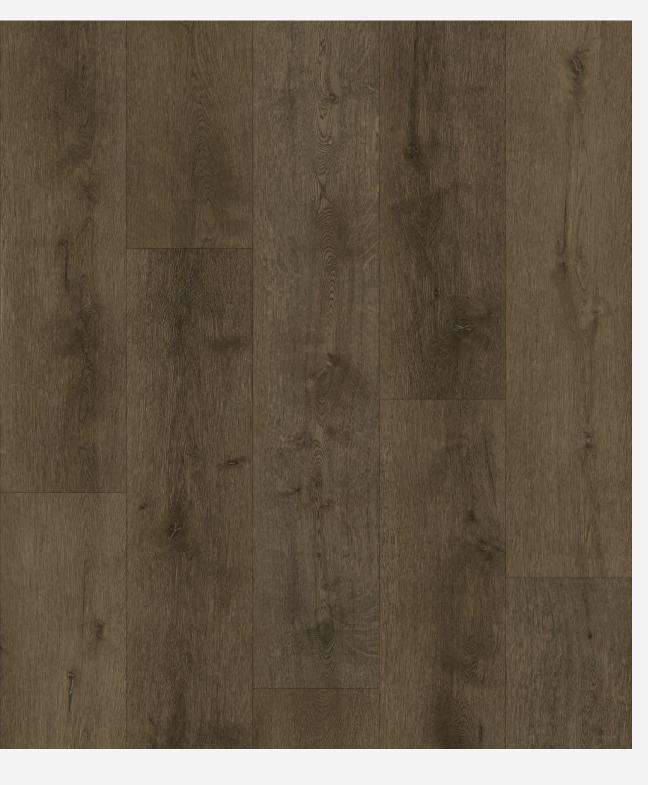

down to the outer shell layer and product packaging.

#### THICKNESS OPTIONS

Standard | Ranging from 3.2mm - 6mm Dryback | 2.0mm, 3.0mm, and 5.0mm

#### WIDTH OPTIONS



36"

• 6 INCH OPTION • 7 INCH OPTION • 9 INCH OPTION

#### LENGTH OPTIONS









" DRY BACK ORLY.

EDGE SQUARE EDGE MICRO BEVEL PAINTED BEVEL\*

We provide various bevel options for a seamless. install and transition between your floors

> "3.2mm + 3.5mm thickness not available in Painted Bevel DryBack not available in Painted Bevel

#### **EMBOSSING**



Regular EIR

Emibossed in Register \*Please inquire about availability to specific colour Stone Texture "For Tile colours only

#### STRUCTURE &



DRYBACK CLICK STRUCTURE

### PATTERN



AVAILABLE HERRINGBONE & CHEVRON PATTERNS



Praline



Sparrow Chiffon Teaspoon









Silver Lining Macchiato Espresso

Canyon



Sedona Lace



Beach Sand Sepia Tan Shoreline Birdhouse



**New Fossil** 





**Wedding Veil Cresent Moon** 







Black Sand Star Shower Silent Night





Solar Flare Kiwi





Accolade Mango Summer







Skylight

Pueblo

Poppy Pods







Flash

Honeybee

**Chocolate Ripple** 





Atrium Namaste





Daisy Day Sugar Cookie







**Craftsmans Glow** Upbeat **Appalachian Trail** 











**Almond Brittle Light Champagne** Coco Mania







**Hitching Post Beachy Dawn Neutral Concrete** 

# 17 SPECIES | ASH





Milky Way Greywind

## 18 SPECIES | ELM







Tiramisu Acorn

# 19 SPECIES | ELM





Champignon Oppulence









**Temple Glow** Marzipan Vanilla Scoop

Burlap Hammock



# 22 SPECIES | HICKORY



Dust







Lambskin