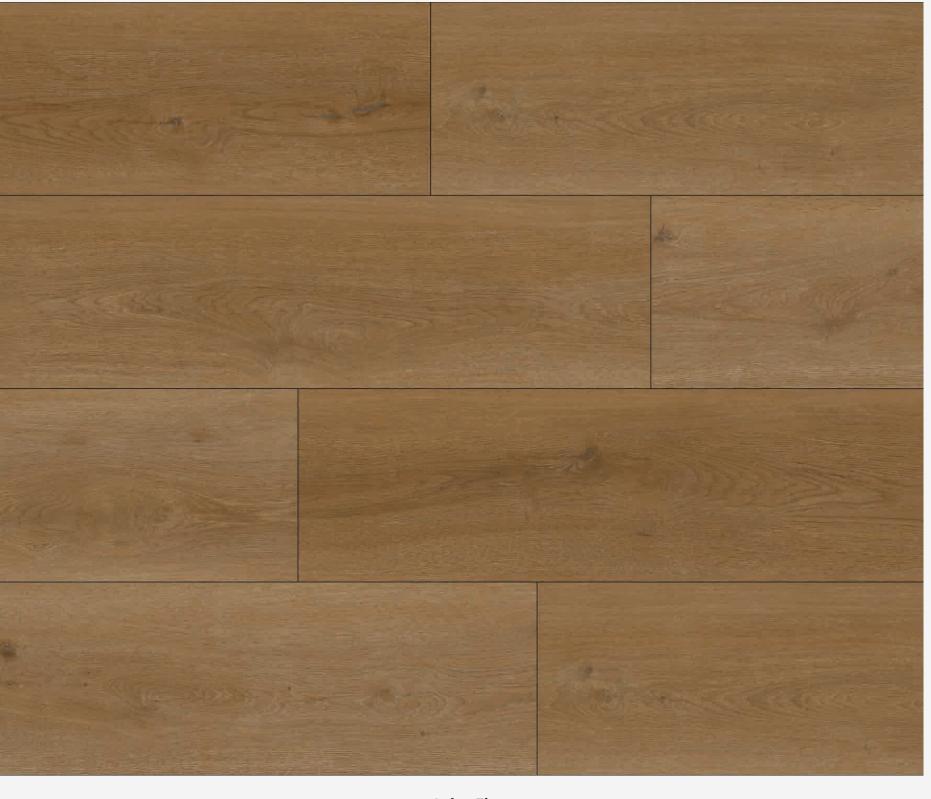

### PATTERN

AVAILABLE HERRINGBONE & CHEVRON PATTERNS

Praline

Sparrow Chiffon Teaspoon

Silver Lining Macchiato Espresso

Canyon

Sedona Lace

Beach Sand Sepia Tan Shoreline Birdhouse