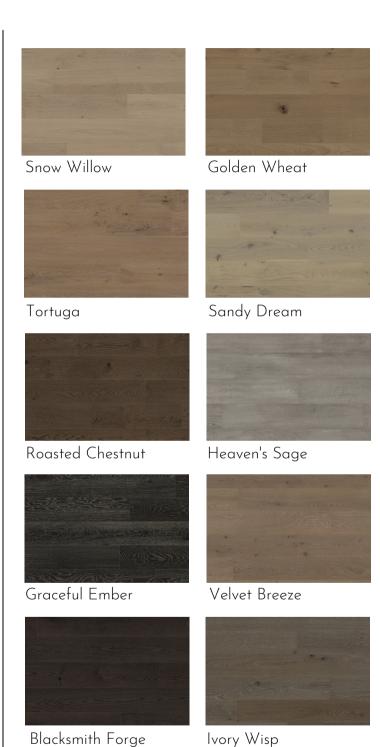

## A Prelude Towards Luxury

This distinctive introduction to our Nouveau 7 Collection makes a bold statement by itself and can be further emphasized with our carefully handpicked colour options available to you. The Prelude collection offers a wide 7-1/2 inch plank which goes up to 76 inches in length which brings a contemporary feel to your space.