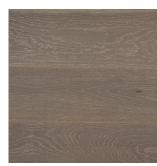

## The Beautiful Wide.

NOUVEAU 8 is the most innovative line in Biyork's portfolio of Engineered Hardwood Floors. The Extra-Large planks provide a dimension of 8 1/2 inches wide by 86 inches long; this collection sets the standard of bringing modernism and a contemporary finish to your home.

## Specifications

Engineered Hardwood Flooring

8 1⁄2" Width x 3⁄4" Thick x up to 86"

Beautiful Wirebrushed Finish

Character Grade

Tongue & Groove System

On, Above & Below Grade Floor

Radiant Heat System Compatible







## T





T-mold

Reducer Stairnose





Euro Oak | Salted Biscotti

Euro Oak | Barely Beige



Euro Oak | Triangulum



Euro Oak | Messier





Euro Oak | Centaurus







Euro Oak | Merino

Euro Oak | Black Truffle

## www.biyorkcanada.com

Biyork product specifications are subject to change. Colours may vary due to hardwood being a natural product. Please refer to a physical sample for reference. All rights reserved 2023.