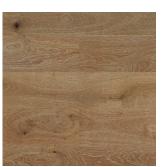

## The Beautiful Wide.

NOUVEAU 8 is the most innovative line in Biyork's portfolio of Engineered Hardwood Floors. The Extra-Large planks provide a dimension of 8 1/2 inches wide by 86 inches long; this collection sets the standard of bringing modernism and a contemporary finish to your home.

## Specifications

Engineered Hardwood Flooring

8 1⁄2" Width x 3⁄4" Thick x up to 86"

Beautiful Wirebrushed Finish

Character Grade

Tongue & Groove System

On, Above & Below Grade Floor

Radiant Heat System Compatible







## T





T-mold

Reducer Stairnose





Euro Oak | Salted Biscotti

Euro Oak | Barely Beige



Euro Oak | Triangulum



Euro Oak | Messier





Euro Oak | Centaurus







Euro Oak | Merino

Euro Oak | Black Truffle

## www.biyorkcanada.com

Biyork product specifications are subject to change. Colours may vary due to hardwood being a natural product. Please refer to a physical sample for reference. All rights reserved 2023.