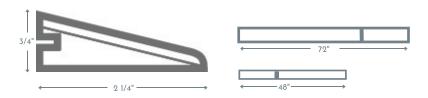

## ACCESSORIES THAT MAKE A STATEMENT.

Lay the final touches with our colour matched Mouldings, Stair Nose, and Vents. Like every Biyork Floor, Our accessories are carefully Designed and Tested for easy install and a lifetime statement for your home.

# Euro Nosing

72" length with no joints (Nominal)
48" length with joints (Nominal)

## Reducer

72" length with joints (Nominal) 48" length with joints (Nominal)

## T MOLD

72" length with joints (Nominal)
48" length with joints (Nominal)

### **VENTS**

4x10 OSD is 6 3/4" x 13" 4x12 OSD is 6 3/4" x 15"









\*Our coordinating mouldings are manufactured and designed to blend in with your flooring. Colour, texture, and sheen may vary from your flooring.