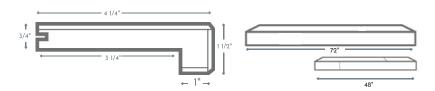

# Euro Nosing

72" length with no joints (Nominal)
48" length with joints (Nominal)