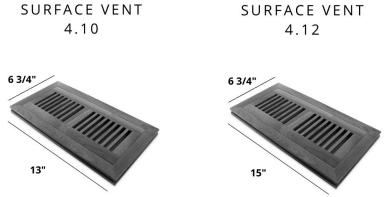

### **VENTS**

4x10 OSD is 6 3/4" x 13" 4x12 OSD is 6 3/4" x 15"

\*Our coordinating mouldings are manufactured and designed to blend in with your flooring. Colour, texture, and sheen may vary from your flooring.