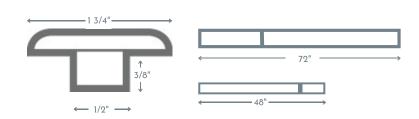

## ACCESSORIES THAT MAKE A STATEMENT.

Lay the final touches with our colour matched Mouldings, Stair Nose, and Vents. Like every Biyork Floor, Our accessories are carefully Designed and Tested for easy install and a lifetime statement for your home.

# Euro Nosing

72" length with no joints (Nominal)
48" length with joints (Nominal)

## Reducer

72" length with joints (Nominal) 48" length with joints (Nominal)

## T MOLD

72" length with joints (Nominal)
48" length with joints (Nominal)

### **VENTS**

4x10 OSD is 6 3/4" x 13" 4x12 OSD is 6 3/4" x 15"









\*Our coordinating mouldings are manufactured and designed to blend in with your flooring. Colour, texture, and sheen may vary from your flooring.