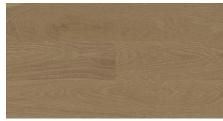

### Unique Expressions At Your Feet.

The magnificent NOUVEAU 7 collection is a masterpiece of artistry and engineering. Whether it's the subtle accents of the natural wood or the more eye-catching statements of Hickory or Oak, this 7-1/2 inch wide collection combine Biyork craftmanship and inspire expressive designs.

The Specifications.

**Engineered Hardwood Flooring** 

7-1/2" Width x 3/4" Thick x RL

Beautiful Wirebrushed or Handscraped Finish

Nail, Glue-Down, Floating Installation Approved

Anti-Bacterial Properties\*

Tongue & Groove System