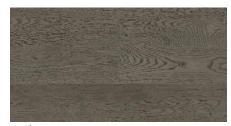

NOUVEAU 7

# NOUVEAU Engineered Hardwood Collection







Tapestry

### Unique Expressions At Your Feet.

The magnificent NOUVEAU 7 collection is a masterpiece of artistry and engineering. Whether it's the subtle accents of the natural wood or the more eye-catching statements of Hickory or Oak, this 7-1/2 inch wide collection combine Biyork craftmanship and inspire expressive designs.

The Specifications.

**Engineered Hardwood Flooring** 

7-1/2" Width x 3/4" Thick x RL

Beautiful Wirebrushed or Handscraped Finish

Nail, Glue-Down, Floating Installation Approved

Anti-Bacterial Properties\*

Tongue & Groove System

On, Above or Below Grade Floor

Radiant Heat Compatible (Excluding Hickory)

30 Year Residential Warranty

Indoor Air Quality Certified: Floor Score



### Accessories









Tribeca



Plateau



Derby



Summer Saloon



French Truffle



Havana Coffee



**Evening Barnyard** 



Distant Prairie

## www.BIYORKCANADA.com

Biyork product specifications are subject to change. Colours may vary due to hardwood being a natural product. Please refer to a physical sample for reference All Rights Reserved 2020

<sup>\*</sup> Kills 99.9% of major bacteria including 'Candida Albicans', 'Staphylococcus Aureus' and 'Escherichia Coli'.