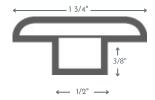

#### ACCESSORIES THAT MAKE A STATEMENT.

Lay the final touches with our colour matched Mouldings, Stair Nose, and Vents. Like every Biyork Floor, Our accessories are carefully Designed and Tested for easy install and a lifetime statement for your home.

# Euro Nosing

72" length with no joints (Nominal) 48" length with joints (Nominal)

## Reducer

48" length with joints (Nominal)

# T MOLD

72" length with joints (Nominal) 48" length with joints (Nominal)

### **VENTS**

4x10 OSD is 6 <sup>3</sup>/<sub>4</sub>" x 13" 4x12 OSD is 6 <sup>3</sup>/<sub>4</sub>" x 15"









SURFACE VENT 4.10



#### SURFACE VENT 4.12



\*Our coordinating mouldings are manufactured and designed to blend in with your flooring. Colour, texture, and sheen may vary from your flooring.