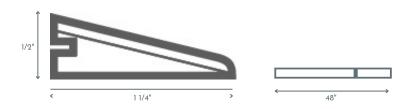

#### ACCESSORIES THAT MAKE A STATEMENT.

Lay the final touches with our colour matched Mouldings, Stair Nose, and Vents. Like every Biyork Floor, Our accessories are carefully Designed and Tested for easy install and a lifetime statement for your home.

# Euro Nosing

72" length with no joints (Nominal) 48" length with joints (Nominal)

## Reducer

48" length with joints (Nominal)

# T MOLD

72" length with joints (Nominal) 48" length with joints (Nominal)

### **VENTS**

4x10 OSD is 6 <sup>3</sup>/<sub>4</sub>" x 13" 4x12 OSD is 6 <sup>3</sup>/<sub>4</sub>" x 15"









SURFACE VENT 4.10



#### SURFACE VENT 4.12



\*Our coordinating mouldings are manufactured and designed to blend in with your flooring. Colour, texture, and sheen may vary from your flooring.