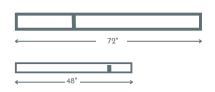

# Euro Nosing

72" length with no joints (Nominal) 48" length with joints (Nominal)

# T MOLD

72" length with joints (Nominal) 48" length with joints (Nominal)