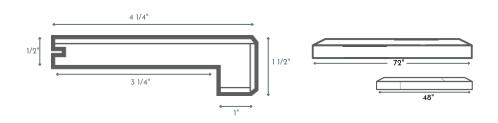

# Euro Nosing

72" length with no joints (Nominal) 48" length with joints (Nominal)