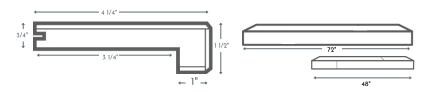

# **Euro Nosing**

72" length with nojoints (Nominal)
48" length with joints (Nominal)