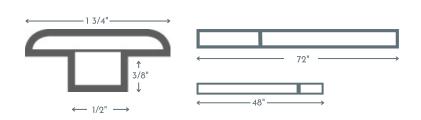

## ACCESSORIES THAT MAKE A STATEMENT.

Lay the final touches with our colour matched Mouldings, Stair Nose, and Vents. Like every Biyork Floor, Our accessories are carefully Designed and Tested for easy install and a lifetime statement for your home.

# **Euro Nosing**

72" length with nojoints (Nominal)
48" length with joints (Nominal)

#### Reducer

72" length with joints (Nominal) 48" length with joints (Nominal)

## T MOLD

72" length with joints (Nominal)
48" length with joints (Nominal)

# VENTS 4x10 OSD is 6 ¾" x 13" 4x12 OSD is 6 ¾" x 15"









\*Our coordinating mouldings are manufactured and designed to blend in with your flooring. Colour, texture, and sheen may vary from your flooring.