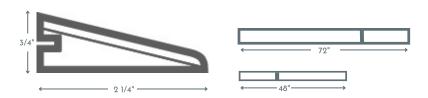

## ACCESSORIES THAT MAKE A STATEMENT.

Lay the final touches with our colour matched Mouldings, Stair Nose, and Vents. Like every Biyork Floor, Our accessories are carefully Designed and Tested for easy install and a lifetime statement for your home.

# **Euro Nosing**

72" length with nojoints (Nominal)
48" length with joints (Nominal)

#### Reducer

72" length with joints (Nominal) 48" length with joints (Nominal)

## T MOLD

72" length with joints (Nominal)
48" length with joints (Nominal)

# VENTS 4x10 OSD is 6 ¾" x 13" 4x12 OSD is 6 ¾" x 15"









\*Our coordinating mouldings are manufactured and designed to blend in with your flooring. Colour, texture, and sheen may vary from your flooring.