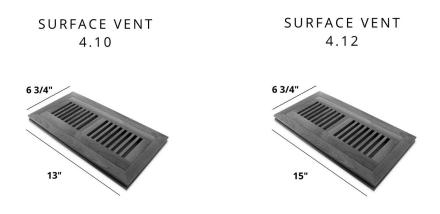

# VENTS 4x10 OSD is 6 ¾" x 13" 4x12 OSD is 6 ¾" x 15"

\*Our coordinating mouldings are manufactured and designed to blend in with your flooring. Colour, texture, and sheen may vary from your flooring.