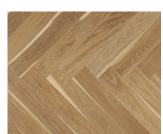

Dating back as early as the 16th century, the Herringbone pattern brings another level of floor design. We are proud to introduce this beautiful design heritage in to our flagship Bespoke lineup.

## Specifications

Engineered Hardwood Flooring

Herringbone Designed Pattern

5" Width x ¾" Thick x 30" Long

4mm Veneer

Beautiful Wirebrushed Finish

6 Layer Coast UV Oiled Finish

Character Grade