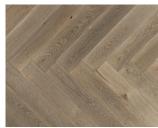

Dating back as early as the 16th century, the Herringbone pattern brings another level of floor design. We are proud to introduce this beautiful design heritage in to our flagship Bespoke lineup.

## Specifications

Engineered Hardwood Flooring

Herringbone Designed Pattern

5" Width x ¾" Thick x 30" Long

4mm Veneer

Beautiful Wirebrushed Finish

6 Layer Coast UV Oiled Finish

Character Grade