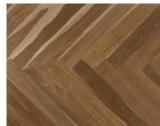

Dating back as early as the 16th century, the Herringbone pattern brings another level of floor design. We are proud to introduce this beautiful design heritage in to our flagship Bespoke lineup.

## Specifications

Engineered Hardwood Flooring

Herringbone Designed Pattern

5" Width x ¾" Thick x 30" Long

4mm Veneer

Beautiful Wirebrushed Finish

6 Layer Coast UV Oiled Finish

Character Grade