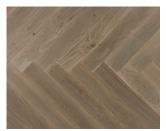

Dating back as early as the 16th century, the Herringbone pattern brings another level of floor design. We are proud to introduce this beautiful design heritage in to our flagship Bespoke lineup.

## Specifications

Engineered Hardwood Flooring

Herringbone Designed Pattern

5" Width x ¾" Thick x 30" Long

4mm Veneer

Beautiful Wirebrushed Finish

6 Layer Coast UV Oiled Finish

Character Grade