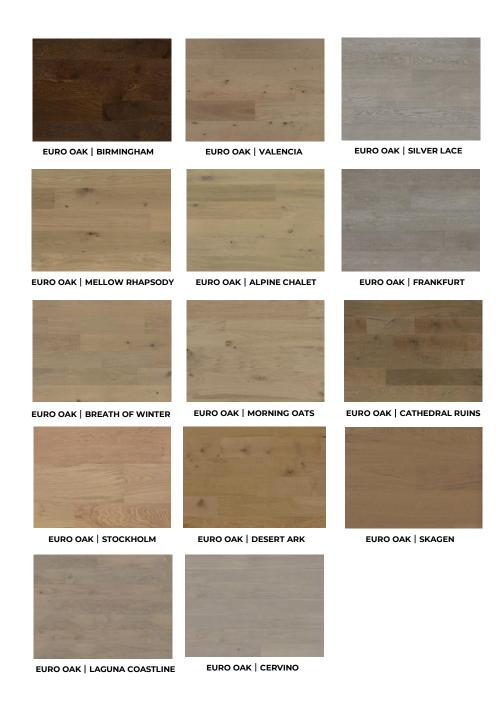

HICKORY | NATURAL

**HICKORY | SUMMER PEACH** 

HICKORY | GREYSTONE



HICKORY | EURO GREY

WALNUT | NATURAL

## The Specifications.

Engineered Hard wood Flooring 6-1/2" Width x 3/4" Thick x RL Beautiful Wirebrushed,or Handscraped Finished Anti-Bacterial properties 6 Layer Coat UV Urethane W/ Aluminum Oxide 30-year Residential Warranty Nail, Glue-Down, Floating Installation Approved Tongue & Groove System On, Above, or Below Grade Floor Radiant Heat System Compatible (Specific Species\* Indoor Air Quality Certified: Floor Score



\* Please check with your retailer on specifications and compatibility Biyork product specifications are subject to change. Colours may vary due to hardwood being a natural product. Please refer to a physical sample for reference All Rights Reserve