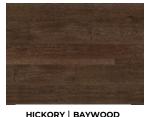

HICKORY | NATURAL

**HICKORY | SUMMER PEACH** 

HICKORY | GREYSTONE



HICKORY | EURO GREY

WALNUT | NATURAL

## The Specifications.

Engineered Hard wood Flooring 6-1/2" Width x 3/4" Thick x RL Beautiful Wirebrushed,or Handscraped Finished Anti-Bacterial properties 6 Layer Coat UV Urethane W/ Aluminum Oxide 30-year Residential Warranty Nail, Glue-Down, Floating Installation Approved Tongue & Groove System On, Above, or Below Grade Floor Radiant Heat System Compatible (Specific Species\* Indoor Air Quality Certified: Floor Score



\* Please check with your retailer on specifications and compatibility Biyork product specifications are subject to change. Colours may vary due to hardwood being a natural product. Please refer to a physical sample for reference All Rights Reserved