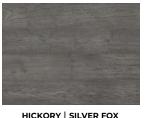

HICKORY | NATURAL

**HICKORY | SUMMER PEACH** 

HICKORY | GREYSTONE



HICKORY | EURO GREY

WALNUT | NATURAL

## The Specifications.

Engineered Hard wood Flooring 6-1/2" Width x 3/4" Thick x RL Beautiful Wirebrushed,or Handscraped Finished Anti-Bacterial properties 6 Layer Coat UV Urethane W/ Aluminum Oxide 30-year Residential Warranty Nail, Glue-Down, Floating Installation Approved Tongue & Groove System On, Above, or Below Grade Floor Radiant Heat System Compatible (Specific Species\* Indoor Air Quality Certified: Floor Score



\* Please check with your retailer on specifications and compatibility Biyork product specifications are subject to change. Colours may vary due to hardwood being a natural product. Please refer to a physical sample for reference All Rights Reserved 2020