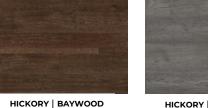

HICKORY | NATURAL

**HICKORY | SUMMER PEACH** 

HICKORY | GREYSTONE



HICKORY | EURO GREY

WALNUT | NATURAL

## The Specifications.

Engineered Hard wood Flooring 6-1/2" Width x 3/4" Thick x RL Beautiful Wirebrushed,or Handscraped Finished Anti-Bacterial properties 6 Layer Coat UV Urethane W/ Aluminum Oxide 30-year Residential Warranty Nail, Glue-Down, Floating Installation Approved Tongue & Groove System On, Above, or Below Grade Floor Radiant Heat System Compatible (Specific Species\* Indoor Air Quality Certified: Floor Score



\* Please check with your retailer on specifications and compatibility Biyork product specifications are subject to change. Colours may vary due to hardwood being a natural product. Please refer to a physical sample for reference All Rights Reserved 20