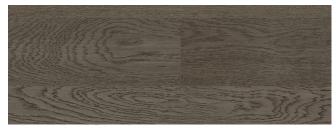

## Versatile. Contemporary. Modern.

No detail has been overlooked and no corners have been cut. This beautiful 6½ inch wide plank is designed to get noticed. Available in a wide selection of species, these floors cater to almost every personality looking for a versatility and contemporary look for the home.

## **Specifications**

Engineered Hardwood Flooring

6 1/2" Width x 1/2" Thick x RL

Beautiful Wirebrushed Finish

Character Grade

CLIC Profile System

On, Above & Below Grade Floor

Radiant Heat System Compatible (Excluding Hickory)