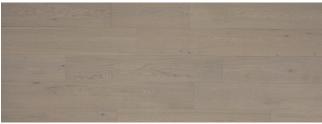

## **Specifications**

Engineered Hardwood Flooring

6 1/2" Width x 1/2" Thick x RL

Beautiful Wirebrushed Finish

Character Grade

CLIC Profile System

On, Above & Below Grade Floor

Radiant Heat System Compatible (Excluding Hickory)