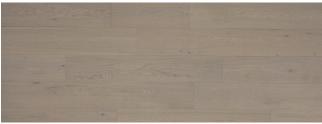

## Versatile. Contemporary. Modern.

No detail has been overlooked and no corners have been cut. This beautiful 6½ inch wide plank is designed to get noticed. Available in a wide selection of species, these floors cater to almost every personality looking for a versatility and contemporary look for the home.

## **Specifications**

Engineered Hardwood Flooring

6 1/2" Width x 1/2" Thick x RL

Breautiful Wirebrushed Finish

Character Grade

CLIC Profile System

On, Above & Below Grade Floor

Radiant Heat System Compatible (Excluding Hickory)