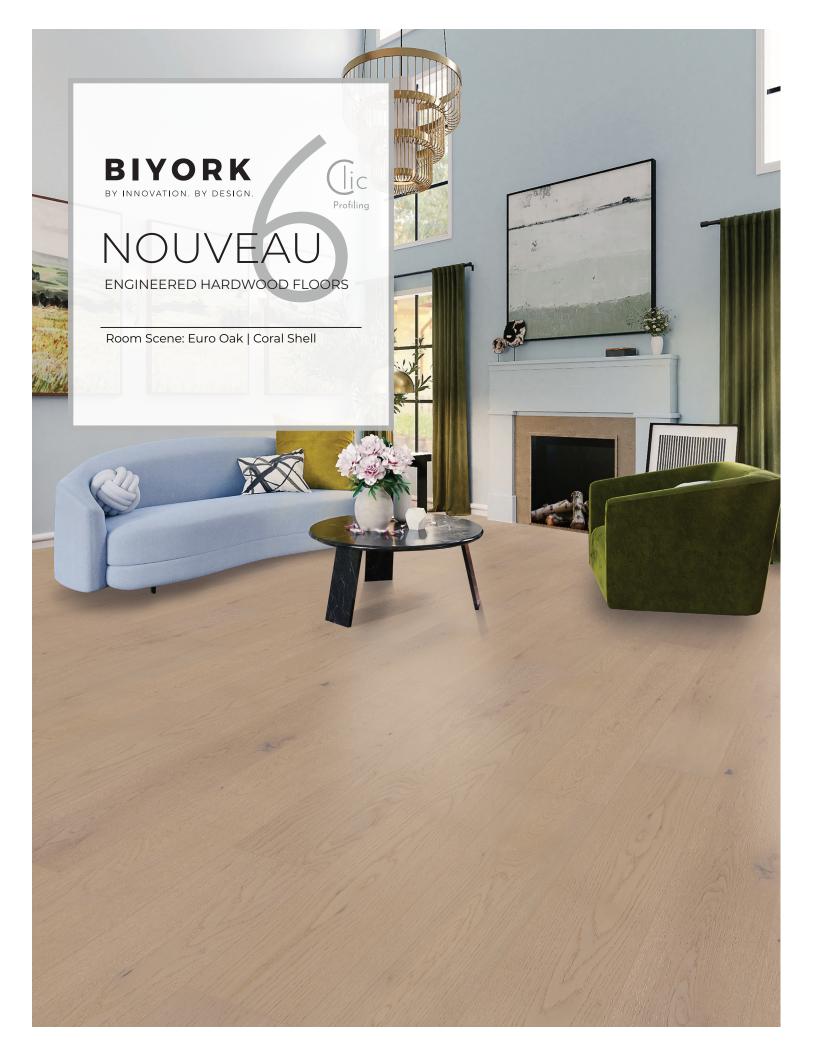

## Versatile. Contemporary. Modern.

No detail has been overlooked and no corners have been cut. This beautiful 6½ inch wide plank is designed to get noticed. Available in a wide selection of species, these floors cater to almost every personality looking for a versatility and contemporary look for the home.

## **Specifications**

Engineered Hardwood Flooring

6 1/2" Width x 1/2" Thick x RL

Breautiful Wirebrushed Finish

Character Grade

CLIC Profile System

On, Above & Below Grade Floor

Radiant Heat System Compatible (Excluding Hickory)

## **Accessories**

Coral Shell

Windward Trail

Natural Twine

Gentle Glade

Sumatra

Nimbus Cloud