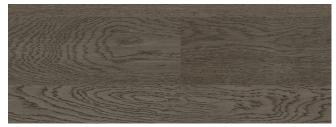

## Versatile. Contemporary. Modern.

No detail has been overlooked and no corners have been cut. This beautiful 6½ inch wide plank is designed to get noticed. Available in a wide selection of species, these floors cater to almost every personality looking for a versatility and contemporary look for the home.

## **Specifications**

Engineered Hardwood Flooring

6 1/2" Width x 1/2" Thick x RL

Breautiful Wirebrushed Finish

Character Grade

CLIC Profile System

On, Above & Below Grade Floor

Radiant Heat System Compatible (Excluding Hickory)