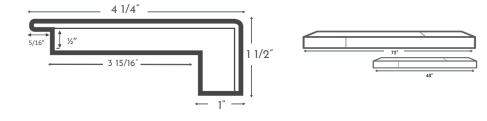

## Euro Nosing

72" length with joints (Nominal) 48" length with joints (Nominal)

Reducer 72" length with joints (Nominal)

48" length with joints (Nominal)