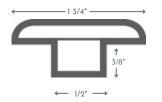

## T MOLD 72" length with joints (Nominal)

48" length with joints (Nominal)

VENTS 4x10 OSD is 5" x 11"

4x12 OSD is 5" x 13"

11"

**DROP IN VENT** DROP IN VENT 4.10 4.12

\*Our coordinating mouldings are manufactured and designed to blend in with your flooring. Colour, texture, and sheen may vary from your flooring.