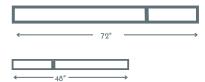

## T MOLD 72" length with joints (Nominal)

48" length with joints (Nominal)

VENTS 4x10 OSD is 5" x 11"

4x12 OSD is 5" x 13"

11"

**DROP IN VENT** DROP IN VENT 4.10 4.12

\*Our coordinating mouldings are manufactured and designed to blend in with your flooring. Colour, texture, and sheen may vary from your flooring.