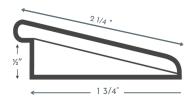

## Euro Nosing

72" length with joints (Nominal) 48" length with joints (Nominal)

Reducer 72" length with joints (Nominal)

48" length with joints (Nominal)