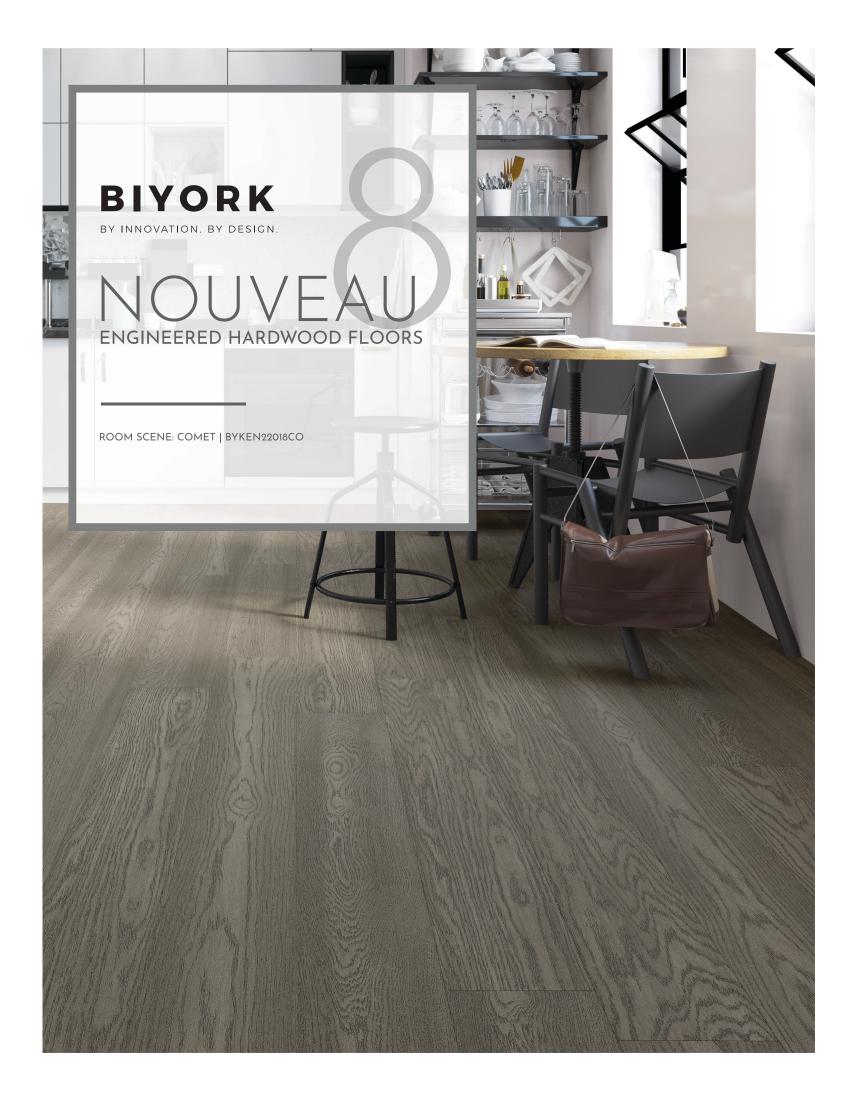

# NOUVEAU 8 | Engineered Hardwood Collection

### The Beautiful Wide.

NOUVEAU 8 is the most innovative line in Biyork's portfolio of Engineered Hardwood Floors. The Extra-Large planks provide a dimension of 8-1/2 inches wide by 86 incheslong; this collection sets the standard of bringing modernism and a contemporary finish to your home.

#### Accessories

STAIR NOSE

COMET

MESSIER

BODE

CIGAR (NATURAL OIL FINISH)

TRIANGULUM

SALTED BISCOTTI