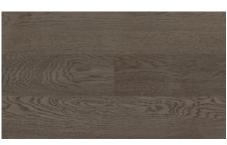

# NOUVEAU ENGINEERED HARDWOOD FLOORS

Profiling

#### Versatile. Contemporary. Modern.

No detail has been overlooked and no corners have been cut. This beautiful 6 inch wide plank is designed to get noticed. Available in a wide selection of different species, Nouveau 6 can cater to almost every personality looking for a versatile and contemporary look for the home.

# The Specifications.

Engineered Hardwood Flooring 6-1/2" Width x 1/2" Thick x RL Wirebrushed Finish **Clic Profiling System** On, Above or Below Grade Floor Radiant Heat System Compatible (Excluding Hickory) 30-year Residential Warranty Indoor Air Quality Certified: FloorScore



# Accessories







T-MOULDING

OVERLAP REDUCER OVERLAP NOSING



### Nimbus Cloud



Rice Wine



Painter's White



Summer Tree



Sumatra



## Natural Twine

#### www.BIYORKCANADA.com

Biyork product specifications are subject to change. Colours may vary due to hardwood being a natural product. Please refer to a physical sample for reference. All rights reserved 2020