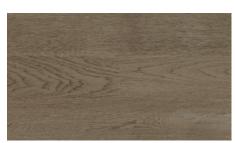

# NOUVEAU ENGINEERED HARDWOOD FLOORS

Profiling

#### Versatile. Contemporary. Modern.

No detail has been overlooked and no corners have been cut. This beautiful 6 inch wide plank is designed to get noticed. Available in a wide selection of different species, Nouveau 6 can cater to almost every personality looking for a versatile and contemporary look for the home.

# The Specifications.

Engineered Hardwood Flooring 6-1/2" Width x 1/2" Thick x RL Wirebrushed Finish **Clic Profiling System** On, Above or Below Grade Floor Radiant Heat System Compatible (Excluding Hickory) 30-year Residential Warranty Indoor Air Quality Certified: FloorScore



# Accessories







T-MOULDING

OVERLAP REDUCER OVERLAP NOSING



### Nimbus Cloud



Rice Wine



Painter's White



Summer Tree



Sumatra



## Natural Twine

#### www.BIYORKCANADA.com

Biyork product specifications are subject to change. Colours may vary due to hardwood being a natural product. Please refer to a physical sample for reference. All rights reserved 2020