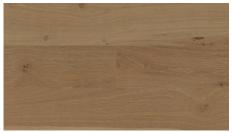

# NOUVEAU ENGINEERED HARDWOOD FLOORS

Profiling

#### Versatile. Contemporary. Modern.

No detail has been overlooked and no corners have been cut. This beautiful 6 inch wide plank is designed to get noticed. Available in a wide selection of different species, Nouveau 6 can cater to almost every personality looking for a versatile and contemporary look for the home.

# The Specifications.

Engineered Hardwood Flooring 6-1/2" Width x 1/2" Thick x RL Wirebrushed Finish **Clic Profiling System** On, Above or Below Grade Floor Radiant Heat System Compatible (Excluding Hickory) 30-year Residential Warranty Indoor Air Quality Certified: FloorScore



# Accessories







T-MOULDING

OVERLAP REDUCER OVERLAP NOSING



### Nimbus Cloud



Rice Wine



Painter's White



Summer Tree



Sumatra



## Natural Twine

#### www.BIYORKCANADA.com

Biyork product specifications are subject to change. Colours may vary due to hardwood being a natural product. Please refer to a physical sample for reference. All rights reserved 2020