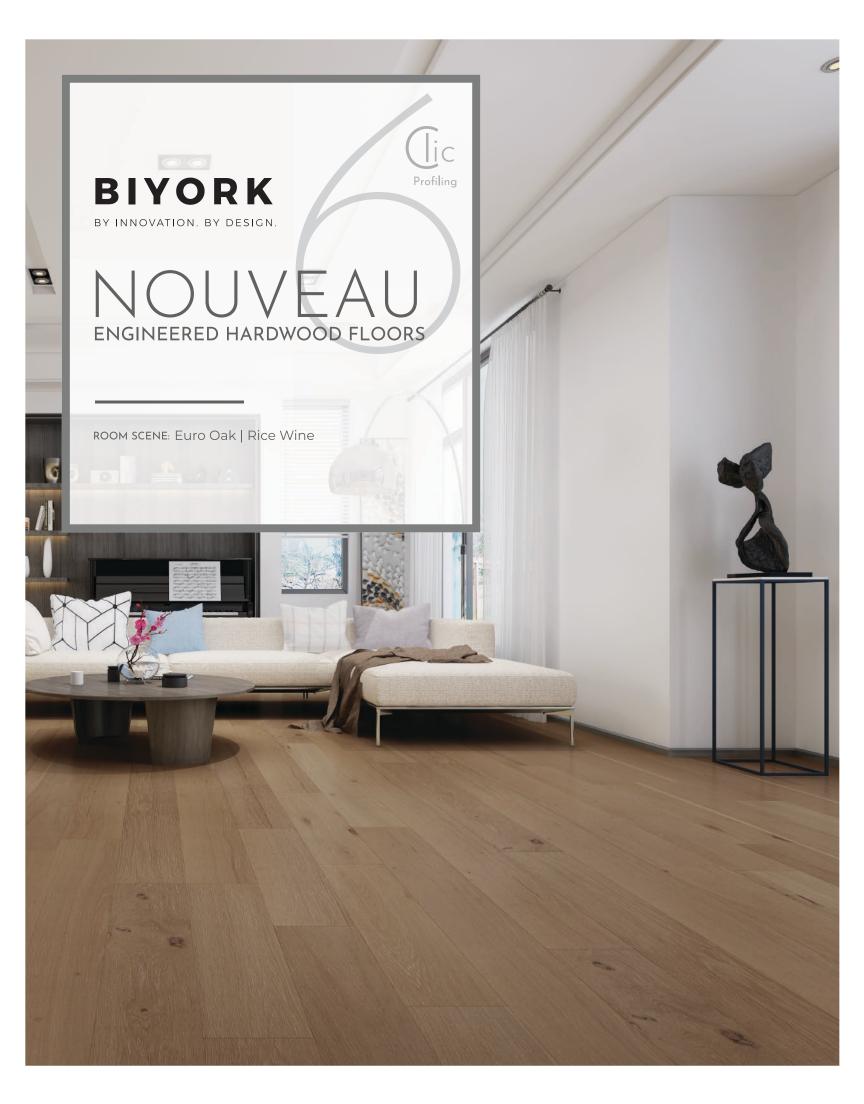

# NOUVEAU ENGINEERED HARDWOOD FLOORS

Profiling

#### Versatile. Contemporary. Modern.

No detail has been overlooked and no corners have been cut. This beautiful 6 inch wide plank is designed to get noticed. Available in a wide selection of different species, Nouveau 6 can cater to almost every personality looking for a versatile and contemporary look for the home.