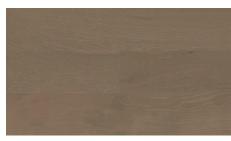

# NOUVEAU ENGINEERED HARDWOOD FLOORS

Profiling

#### Versatile. Contemporary. Modern.

No detail has been overlooked and no corners have been cut. This beautiful 6 inch wide plank is designed to get noticed. Available in a wide selection of different species, Nouveau 6 can cater to almost every personality looking for a versatile and contemporary look for the home.

# The Specifications.

Engineered Hardwood Flooring 6-1/2" Width x 1/2" Thick x RL Wirebrushed Finish **Clic Profiling System** On, Above or Below Grade Floor Radiant Heat System Compatible (Excluding Hickory) 30-year Residential Warranty Indoor Air Quality Certified: FloorScore



# Accessories







T-MOULDING

OVERLAP REDUCER OVERLAP NOSING



### Nimbus Cloud



Rice Wine



Painter's White



Summer Tree



Sumatra



## Natural Twine

#### www.BIYORKCANADA.com

Biyork product specifications are subject to change. Colours may vary due to hardwood being a natural product. Please refer to a physical sample for reference. All rights reserved 2020