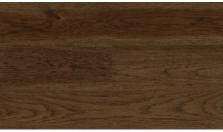

# NOUVEAU ENGINEERED HARDWOOD FLOORS

Profiling

#### Versatile. Contemporary. Modern.

No detail has been overlooked and no corners have been cut. This beautiful 6 inch wide plank is designed to get noticed. Available in a wide selection of different species, Nouveau 6 can cater to almost every personality looking for a versatile and contemporary look for the home.

# The Specifications.

Engineered Hardwood Flooring 6-1/2" Width x 1/2" Thick x RL Wirebrushed Finish **Clic Profiling System** On, Above or Below Grade Floor Radiant Heat System Compatible (Excluding Hickory) 30-year Residential Warranty Indoor Air Quality Certified: FloorScore



# Accessories







T-MOULDING

OVERLAP REDUCER OVERLAP NOSING



### Nimbus Cloud



Rice Wine



Painter's White



Summer Tree



Sumatra



## Natural Twine

#### www.BIYORKCANADA.com

Biyork product specifications are subject to change. Colours may vary due to hardwood being a natural product. Please refer to a physical sample for reference. All rights reserved 2020