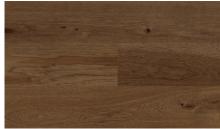

# NOUVEAU ENGINEERED HARDWOOD FLOORS

Profiling

#### Versatile. Contemporary. Modern.

No detail has been overlooked and no corners have been cut. This beautiful 6 inch wide plank is designed to get noticed. Available in a wide selection of different species, Nouveau 6 can cater to almost every personality looking for a versatile and contemporary look for the home.

# The Specifications.

Engineered Hardwood Flooring 6-1/2" Width x 1/2" Thick x RL Wirebrushed Finish **Clic Profiling System** On, Above or Below Grade Floor Radiant Heat System Compatible (Excluding Hickory) 30-year Residential Warranty Indoor Air Quality Certified: FloorScore



# Accessories







T-MOULDING

OVERLAP REDUCER OVERLAP NOSING



### Nimbus Cloud



Rice Wine



Painter's White



Summer Tree



Sumatra



## Natural Twine

#### www.BIYORKCANADA.com

Biyork product specifications are subject to change. Colours may vary due to hardwood being a natural product. Please refer to a physical sample for reference. All rights reserved 2020