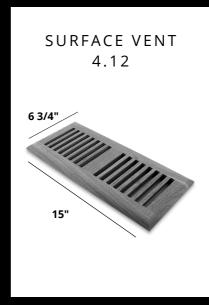

# **ACCESSORIES THAT MAKE A STATEMENT.**

Lay the final touches with our colour matched Mouldings, Stair Nose, and Vents.

Like every Biyork Floor, Our accessories are carefully Designed and Tested for easy install and a lifetime statement for your home.







### **DIMENSIONS**

## MOULDINGS

EURO STAIR NOSE - 48 & 72 INCHES T-MOLD - 48 & 72 INCHES REDUCER - 48 & 72 INCHES

#### **VENTS**

4x10 OSD is 6 3/4" x 13" 4x12 OSD is 6 3/4" x 15"







# **ACCESSORIES THAT MAKE A STATEMENT.**

Lay the final touches with our colour matched Mouldings, Stair Nose, and Vents.

Like every Biyork Floor, Our accessories are carefully Designed and Tested for easy install and a lifetime statement for your home.







### **DIMENSIONS**

## MOULDINGS

EURO STAIR NOSE - 48 & 72 INCHES T-MOLD - 48 & 72 INCHES REDUCER - 48 & 72 INCHES

#### **VENTS**

4x10 OSD is 6 3/4" x 13" 4x12 OSD is 6 3/4" x 15"





# **BIYORK**

# **ACCESSORIES THAT MAKE A STATEMENT.**

Lay the final touches with our colour matched Mouldings, Stair Nose, and Vents.

Like every Biyork Floor, Our accessories are carefully Designed and Tested for easy install and a lifetime statement for your home.

**REDUCER DIMENSION** 

94.49in x 1.69in x 8mm



STAIR NOSE DIMENSION

94.4