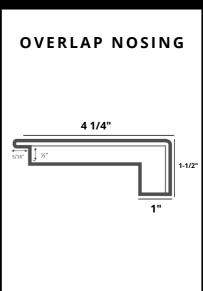

## MOULDINGS

EURO STAIR NOSE - 48 & 72 INCHES T-MOLD - 48 & 72 INCHES REDUCER - 48 & 72 INCHES

**REDUCER DIMENSION** 

94.49in x 1.69in x 8mm

STAIR NOSE DIMENSION

94.49in x 4in x 35mm

T-MOLD DIMENSION

94.49in x 1.77in x 7mm