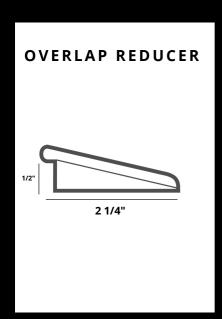

## MOULDINGS

EURO STAIR NOSE - 48 & 72 INCHES T-MOLD - 48 & 72 INCHES REDUCER - 48 & 72 INCHES

**REDUCER DIMENSION** 

94.49in x 1.69in x 8mm

STAIR NOSE DIMENSION

94.49in x 4in x 35mm

T-MOLD DIMENSION

94.49in x 1.77in x 7mm