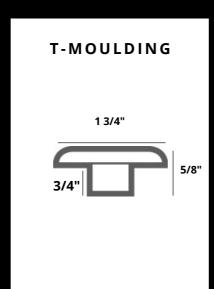

## MOULDINGS

EURO STAIR NOSE - 48 & 72 INCHES T-MOLD - 48 & 72 INCHES REDUCER - 48 & 72 INCHES

**REDUCER DIMENSION** 

94.49in x 1.69in x 8mm

STAIR NOSE DIMENSION

94.49in x 4in x 35mm

T-MOLD DIMENSION

94.49in x 1.77in x 7mm