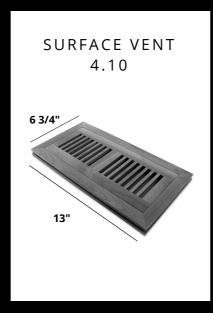

# **ACCESSORIES THAT MAKE A STATEMENT.**

Lay the final touches with our colour matched Mouldings, Stair Nose, and Vents.

Like every Biyork Floor, Our accessories are carefully Designed and Tested for easy install and a lifetime statement for your home.







### **DIMENSIONS**

## MOULDINGS

EURO STAIR NOSE - 48 & 72 INCHES T-MOLD - 48 & 72 INCHES REDUCER - 48 & 72 INCHES

#### **VENTS**

4x10 OSD is 6 3/4" x 13" 4x12 OSD is 6 3/4" x 15"







# **ACCESSORIES THAT MAKE A STATEMENT.**

Lay the final touches with our colour matched Mouldings, Stair Nose, and Vents.

Like every Biyork Floor, Our accessories are carefully Designed and Tested for easy install and a lifetime statement for your home.







### **DIMENSIONS**

## MOULDINGS

EURO STAIR NOSE - 48 & 72 INCHES T-MOLD - 48 & 72 INCHES REDUCER - 48 & 72 INCHES

#### **VENTS**

4x10 OSD is 6 3/4" x 13" 4x12 OSD is 6 3/4" x 15"





# **BIYORK**

# **ACCESSORIES THAT MAKE A STATEMENT.**

Lay the final touches with our colour matched Mouldings, Stair Nose, and Vents.

Like every Biyork Floor, Our accessories are carefully Designed and Tested for easy install and a lifetime statement for your home.

**REDUCER DIMENSION** 

94.49in x 1.69in x 8mm



STAIR NOSE DIMENSION

94