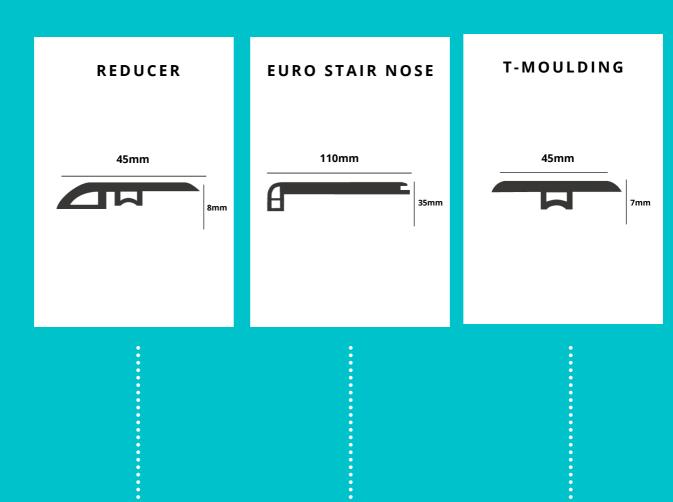

## MOULDINGS

EURO STAIR NOSE - 48 & 72 INCHES T-MOLD - 48 & 72 INCHES REDUCER - 48 & 72 INCHES

**REDUCER DIMENSION** 

94.49in x 1.69in x 8mm

STAIR NOSE DIMENSION

94.49in x 4in x 35mm

T-MOLD DIMENSION

94.49in x 1.77in x 7mm