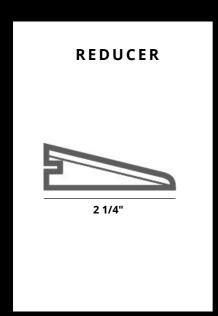

## MOULDINGS

EURO STAIR NOSE - 48 & 72 INCHES T-MOLD - 48 & 72 INCHES REDUCER - 48 & 72 INCHES

**REDUCER DIMENSION** 

94.49in x 1.69in x 8mm

STAIR NOSE DIMENSION

94.49in x 4in x 35mm

T-MOLD DIMENSION

94.49in x 1.77in x 7mm