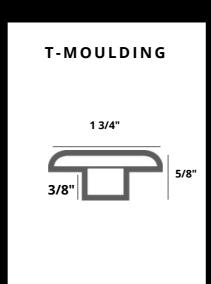

## MOULDINGS

EURO STAIR NOSE - 48 & 72 INCHES T-MOLD - 48 & 72 INCHES REDUCER - 48 & 72 INCHES

**REDUCER DIMENSION** 

94.49in x 1.69in x 8mm

STAIR NOSE DIMENSION

94.49in x 4in x 35mm

T-MOLD DIMENSION

94.49in x 1.77in x 7mm