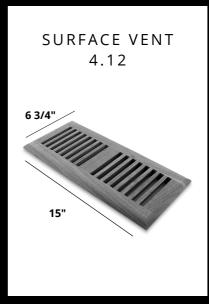

tair Nose, and Vents.

Like every Biyork Floor, Our accessories are carefully Designed and Tested for easy install and a lifetime statement for your home.







### **DIMENSIONS**

## MOULDINGS

EURO STAIR NOSE - 48 & 72 INCHES T-MOLD - 48 & 72 INCHES REDUCER - 48 & 72 INCHES

#### **VENTS**

4x10 OSD is 6 3/4" x 13" 4x12 OSD is 6 3/4" x 15"







# **ACCESSORIES THAT MAKE A STATEMENT.**

Lay the final touches with our colour matched Mouldings, Stair Nose, and Vents.

Like every Biyork Floor, Our accessories are carefully Designed and Tested for easy install and a lifetime statement for your home.







### **DIMENSIONS**

## MOULDINGS

EURO STAIR NOSE - 48 & 72 INCHES T-MOLD - 48 & 72 INCHES REDUCER - 48 & 72 INCHES

#### **VENTS**

4x10 OSD is 6 3/4" x 13" 4x12 OSD is 6 3/4" x 15"





# **BIYORK**

# **ACCESSORIES THAT MAKE A STATEMENT.**

Lay the final touches with our colour matched Mouldings, Stair Nose, and Vents.

Like every Biyork Floor, Our accessories are carefully Designed and Tested for easy install and a lifetime statement for your home.

**REDUCER DIMENSION** 

94.49in x 1.69in x 8mm



STAIR NOSE DIMENSION

94.49in x 4in x 35mm

T-MOLD DIMENSION

94.49in x 1.77in x 7mm