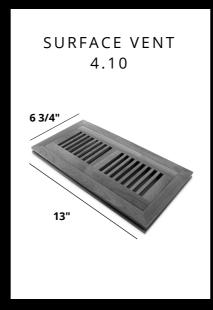

Stair Nose, and Vents.

Like every Biyork Floor, Our accessories are carefully Designed and Tested for easy install and a lifetime statement for your home.







### **DIMENSIONS**

## MOULDINGS

EURO STAIR NOSE - 48 & 72 INCHES T-MOLD - 48 & 72 INCHES REDUCER - 48 & 72 INCHES

#### **VENTS**

4x10 OSD is 6 3/4" x 13" 4x12 OSD is 6 3/4" x 15"







# **ACCESSORIES THAT MAKE A STATEMENT.**

Lay the final touches with our colour matched Mouldings, Stair Nose, and Vents.

Like every Biyork Floor, Our accessories are carefully Designed and Tested for easy install and a lifetime statement for your home.







### **DIMENSIONS**

## MOULDINGS

EURO STAIR NOSE - 48 & 72 INCHES T-MOLD - 48 & 72 INCHES REDUCER - 48 & 72 INCHES

#### **VENTS**

4x10 OSD is 6 3/4" x 13" 4x12 OSD is 6 3/4" x 15"





# **BIYORK**

# **ACCESSORIES THAT MAKE A STATEMENT.**

Lay the final touches with our colour matched Mouldings, Stair Nose, and Vents.

Like every Biyork Floor, Our accessories are carefully Designed and Tested for easy install and a lifetime statement for your home.

**REDUCER DIMENSION** 

94.49in x 1.69in x 8mm



STAIR NOSE DIMENSION

94.49in x 4in x 35mm

T-MOLD DIMENSION

94.49in x 1.77in x 7mm