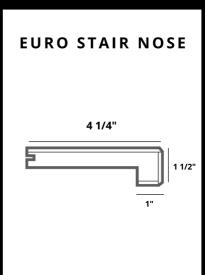

## MOULDINGS

EURO STAIR NOSE - 48 & 72 INCHES T-MOLD - 48 & 72 INCHES REDUCER - 48 & 72 INCHES

**REDUCER DIMENSION** 

94.49in x 1.69in x 8mm

STAIR NOSE DIMENSION

94.49in x 4in x 35mm

T-MOLD DIMENSION

94.49in x 1.77in x 7mm