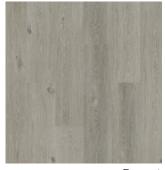

blend ensures enhanced protection, performance, and prolonged lifespan of the flooring.

## **Specifications**

Gluedown LVP

100% Waterproof Structure

Hydronic Based Radiant Heat Compatible

TrueShield: Biyork's proprietary corundum and silicone resin-based coating layer shield that provides enhanced scratch, stain and wear resistance.

### 2mm

Plank: 7.36" Width x 48" Length x 2mm Tile: 24" Width x 12" Length x 2mm 12mil Wear Layer











## 3mm

Plank: 7.36" Width x 48" Length x 3mm Tile: 24" Width x 12" Length x 3mm 20mil Wear Layer











## www.biyorkcanada.com

Biyork product specifications are subject to change. Please refer to a physical sample for reference. All rights reserved 2024.



Lily Canvas



Morning Splendour



Raw



Cashmere



Gold Coast



Playful Otter



Everest



Nickel



Porcelain



Chalk