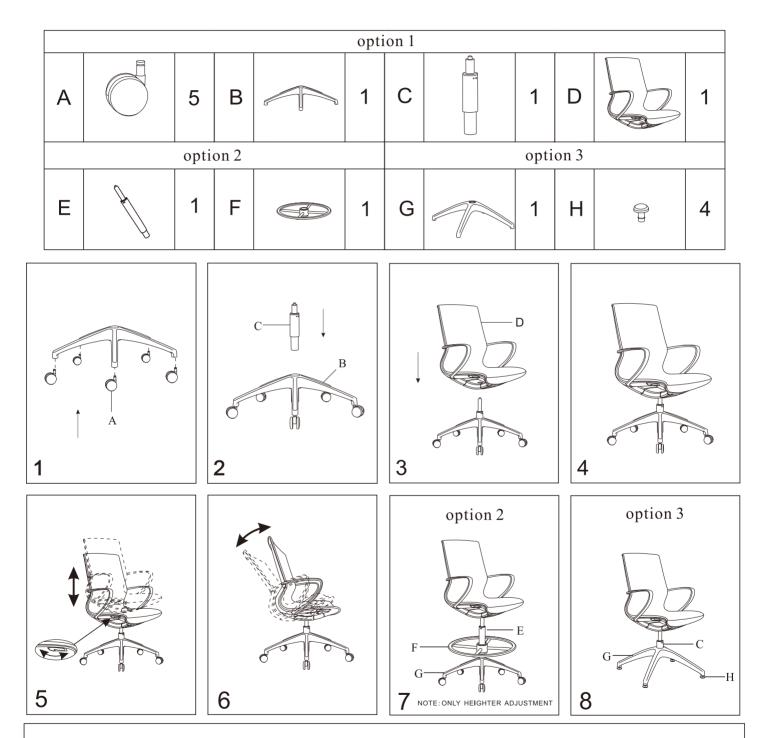

## OfficeSource® MODEL:20621/20624/20625 ASSEMBLY INSTRUCTIONS

BEFORE ASSEMBLY, PLEASE REMOVE ALL PARTS AND VERIFY THAT YOU HAVE THE CORRECT QUANTITIES LISTED BELOW.

PREVENTIVE MAINTENANCE AND WARNING

• USE THIS PRODUCT ONLY FOR SEATING ONE PERSON AT A TIME.