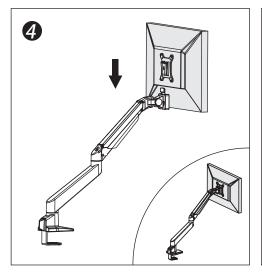

-----|---------|------------|--------|-------|-------|-------------------|----------|---------|------------|
| Sketch                |                | lbs                   |         |            |        |       | 0 0   |                   | NW       | Desk tl | nickness   |
| Item                  | Monitor size   | Weight range<br>(lbs) | Lift    | Tilt       | Swivel | Pivot | VESA  | Packing size (in) | N.W(lbs) | Grommet | Desk clamp |
| Specifica             | - <b>≼</b> 30" | 4.4-22                | 13 3/8" | +75°~ -45° | ±90°   | ±90°  | 3"*3" | - 18.7* 7.7* 5.5  | 7.7      | 2 3/8"  | 2"         |
| -tion                 |                |                       |         |            |        |       | 4"*4" |                   |          |         |            |





















| Module List |        |       |          |  |  |  |  |
|-------------|--------|-------|----------|--|--|--|--|
| No.         | Sketch | Specs | Quantity |  |  |  |  |
| А           |        |       | 1        |  |  |  |  |
| В           |        |       | 1        |  |  |  |  |
| С           | II. GI |       | 1        |  |  |  |  |
| D           |        |       | 1        |  |  |  |  |

| Part List |        |        |          |  |  |  |  |
|-----------|--------|--------|----------|--|--|--|--|
| No.       | Sketch | Specs  | Quantity |  |  |  |  |
| а         | 4      | M4x12  | 4        |  |  |  |  |
| b         |        | M8x160 | 1        |  |  |  |  |
| С         |        |        | 1        |  |  |  |  |
| d         |        | M6     | 1        |  |  |  |  |
| е         |