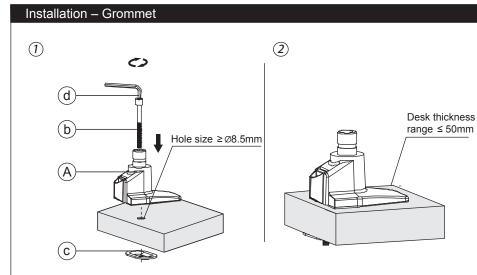

## Installation Manual

Adj. Monitor Arm, Series, Single

Stock code: MA-S1-A1

| Product Specification |                |                       |         |            |        |       |       |                   |          |         |            |
|-----------------------|----------------|-----------------------|---------|------------|--------|-------|-------|-------------------|----------|---------|------------|
| Sketch                |                | lbs                   |         |            |        |       | 0 0   |                   | NW       | Desk tl | nickness   |
| Item                  | Monitor size   | Weight range<br>(lbs) | Lift    | Tilt       | Swivel | Pivot | VESA  | Packing size (in) | N.W(lbs) | Grommet | Desk clamp |
| Specifica             | - <b>≼</b> 30" | 4.4-22                | 13 3/8" | +75°~ -45° | ±90°   | ±90°  | 3"*3" | - 18.7* 7.7* 5.5  | 7.7      | 2 3/8"  | 2"         |
| -tion                 |                |                       |         |            |        |       | 4"*4" |                   |          |         |            |