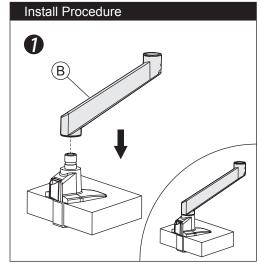

| Module List |        |       |          |  |  |  |  |
|-------------|--------|-------|----------|--|--|--|--|
| No.         | Sketch | Specs | Quantity |  |  |  |  |
| А           |        |       | 1        |  |  |  |  |
| В           |        |       | 1        |  |  |  |  |
| С           | II. GI |       | 1        |  |  |  |  |
| D           |        |       | 1        |  |  |  |  |