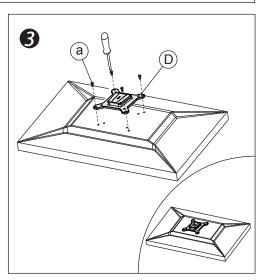

| Part List |        |        |          |  |  |  |  |
|-----------|--------|--------|----------|--|--|--|--|
| No.       | Sketch | Specs  | Quantity |  |  |  |  |
| а         | 4      | M4x12  | 4        |  |  |  |  |
| b         |        | M8x160 | 1        |  |  |  |  |
| С         |        |        | 1        |  |  |  |  |
| d         |        | M6     | 1        |  |  |  |  |
| е         |        | M4     | 1        |  |  |  |  |