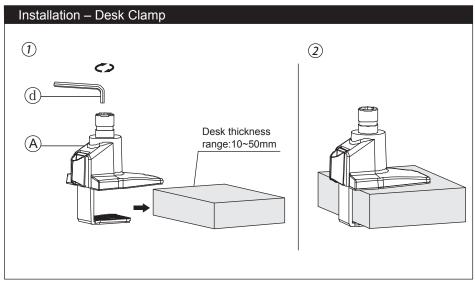

## Installation Manual

Adj. Monitor Arm, Series, Single

Stock code: MA-S1-A1

| Product Specification |                |                       |         |            |        |       |       |                   |          |         |            |
|-----------------------|----------------|-----------------------|---------|------------|--------|-------|-------|-------------------|----------|---------|------------|
| Sketch                |                | lbs                   |         |            |        |       | 0 0   |                   | NW       | Desk tl | nickness   |
| Item                  | Monitor size   | Weight range<br>(lbs) | Lift    | Tilt       | Swivel | Pivot | VESA  | Packing size (in) | N.W(lbs) | Grommet | Desk clamp |
| Specifica             | - <b>≼</b> 30" | 4.4-22                | 13 3/8" | +75°~ -45° | ±90°   | ±90°  | 3"*3" | - 18.7* 7.7* 5.5  | 7.7      | 2 3/8"  | 2"         |
| -tion                 |                |                       |         |            |        |       | 4"*4" |                   |          |         |            |