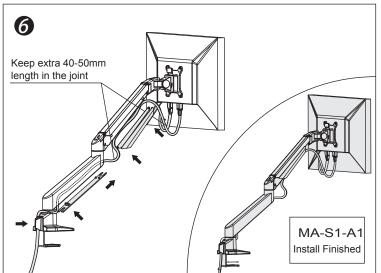

## Installation Manual

Adj. Monitor Arm, Series, Single

Stock code: MA-S1-A1

| Product Specification |                |                       |         |            |        |       |       |                   |          |         |            |
|-----------------------|----------------|-----------------------|---------|------------|--------|-------|-------|-------------------|----------|---------|------------|
| Sketch                |                | lbs                   |         |            |        |       | 0 0   |                   | NW       | Desk tl | nickness   |
| Item                  | Monitor size   | Weight range<br>(lbs) | Lift    | Tilt       | Swivel | Pivot | VESA  | Packing size (in) | N.W(lbs) | Grommet | Desk clamp |
| Specifica             | - <b>≼</b> 30" | 4.4-22                | 13 3/8" | +75°~ -45° | ±90°   | ±90°  | 3"*3" | - 18.7* 7.7* 5.5  | 7.7      | 2 3/8"  | 2"         |
| -tion                 |                |                       |         |            |        |       | 4"*4" |                   |          |         |            |