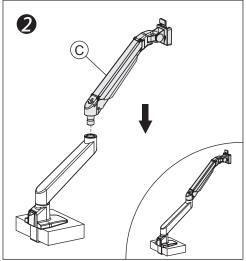

| Module List |        |       |          |  |  |  |  |
|-------------|--------|-------|----------|--|--|--|--|
| No.         | Sketch | Specs | Quantity |  |  |  |  |
| А           |        |       | 1        |  |  |  |  |
| В           |        |       | 1        |  |  |  |  |
| С           | II. GI |       | 1        |  |  |  |  |
| D           |        |       | 1        |  |  |  |  |