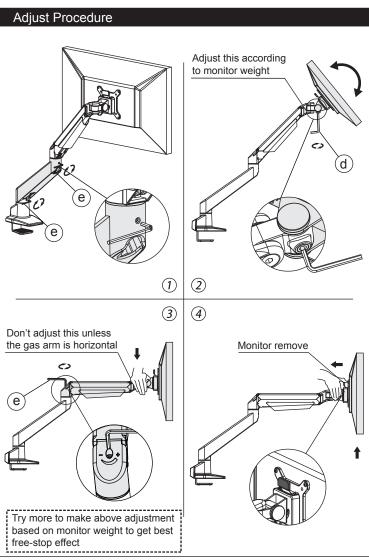

| Part List |        |        |          |  |  |  |  |
|-----------|--------|--------|----------|--|--|--|--|
| No.       | Sketch | Specs  | Quantity |  |  |  |  |
| а         | 4      | M4x12  | 4        |  |  |  |  |
| b         |        | M8x160 | 1        |  |  |  |  |
| С         |        |        | 1        |  |  |  |  |
| d         |        | M6     | 1        |  |  |  |  |
| е         |        | M4     | 1        |  |  |  |  |