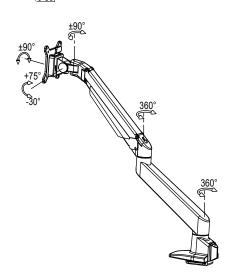

## Installation Manual

Adj. Monitor Arm, Series, Single

Stock code: MA-S1-A1

| Product Specification |                |                       |         |            |        |       |       |                   |          |         |            |
|-----------------------|----------------|-----------------------|---------|------------|--------|-------|-------|-------------------|----------|---------|------------|
| Sketch                |                | lbs                   |         |            |        |       | 0 0   |                   | NW       | Desk tl | nickness   |
| Item                  | Monitor size   | Weight range<br>(lbs) | Lift    | Tilt       | Swivel | Pivot | VESA  | Packing size (in) | N.W(lbs) | Grommet | Desk clamp |
| Specifica             | - <b>≼</b> 30" | 4.4-22                | 13 3/8" | +75°~ -45° | ±90°   | ±90°  | 3"*3" | - 18.7* 7.7* 5.5  | 7.7      | 2 3/8"  | 2"         |
| -tion                 |                |                       |         |            |        |       | 4"*4" |                   |          |         |            |