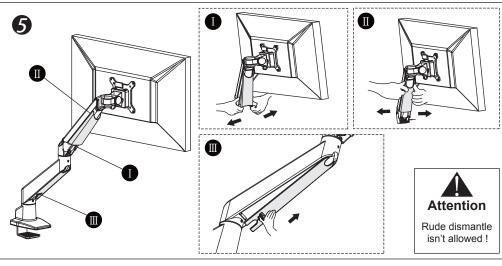

| Module List |        |       |          |  |  |  |  |
|-------------|--------|-------|----------|--|--|--|--|
| No.         | Sketch | Specs | Quantity |  |  |  |  |
| А           |        |       | 1        |  |  |  |  |
| В           |        |       | 1        |  |  |  |  |
| С           | II. GI |       | 1        |  |  |  |  |
| D           |        |       | 1        |  |  |  |  |

| Part List |        |        |          |  |  |  |  |
|-----------|--------|--------|----------|--|--|--|--|
| No.       | Sketch | Specs  | Quantity |  |  |  |  |
| а         | 4      | M4x12  | 4        |  |  |  |  |
| b         |        | M8x160 | 1        |  |  |  |  |
| С         |        |        | 1        |  |  |  |  |
| d         |        | M6     | 1        |  |  |  |  |
| е         |        | M4     | 1        |  |  |  |  |