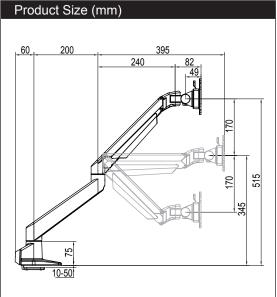

## Installation Manual

Adj. Monitor Arm, Series, Single

Stock code: MA-S1-A1

| Product Specification |                |                       |         |            |        |       |       |                   |          |         |            |
|-----------------------|----------------|-----------------------|---------|------------|--------|-------|-------|-------------------|----------|---------|------------|
| Sketch                |                | lbs                   |         |            |        |       | 0 0   |                   | NW       | Desk tl | nickness   |
| Item                  | Monitor size   | Weight range<br>(lbs) | Lift    | Tilt       | Swivel | Pivot | VESA  | Packing size (in) | N.W(lbs) | Grommet | Desk clamp |
| Specifica             | - <b>≼</b> 30" | 4.4-22                | 13 3/8" | +75°~ -45° | ±90°   | ±90°  | 3"*3" | - 18.7* 7.7* 5.5  | 7.7      | 2 3/8"  | 2"         |
| -tion                 |                |                       |         |            |        |       | 4"*4" |                   |          |         |            |