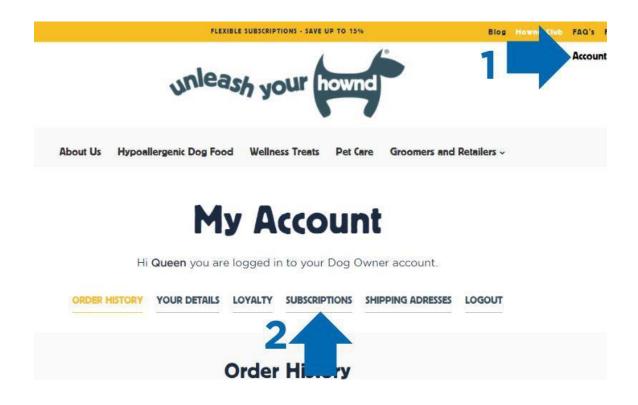

If you have multiple subscriptions and you want them to arrive on the same day

1. Log in to your account, then click on 'subscriptions'

2. Select 'manage this subscription' on the subscription product you want to amend