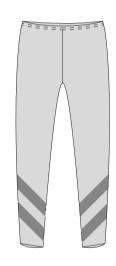

able sublimation

# Beckham Leggings





Fabric: Micro Dri

# **Balance Leggings**





**Kacia** wearing Go Solo Top with Beckham Leggings



# **Beckham Bootleg**



Fabric: Micro Dri or Nylon Lycra

# **Brooklyn Leggings**



Fabric: Micro Dri with Black & White Elastic Trim

# HH Leggings High Waist 01



# **Bolero Pants (Male)**



Fabric: Micro Dri or Nylon Lycra

# **Dart Leggings**



Fabric: Micro Dri with sublimated panel

# HH Leggings High Waist 03



Fabric: Micro Dri

# HH Leggings High Waist 04





Fabric: Micro Dri

HH Leggings High Waist 05





Fabric: Micro Dri

HH Leggings High Waist 06



Fabric: Micro Dri. Special Lycra Inserts available



Kacia wearing Foil Vest with HH Leggings High Waist 06

# **Hip Hop Leggings**





Fabric: Micro Dri

Hip Hop Leggings 02





Fabric: Micro Dri

**Madrid Leggings** 





Fabric: Micro Dri with Sequinned Waistband

**Hip Hop Leggings 01** 





Fabric: Micro Dri

### Leggings





Fabric: Micro Dri, Nylon Lycra, Special Lycra or Sublimated

# **Revolution Leggings**





Fabric: Micro Dri. sublimated panel optional

# **Shimmer Leggings**





Fabric: Micro Dri or Special Lycra

# **VW** Bootleg





Fabric: Micro Dri or Nylon Lycra

# **VW** Leggings





 $\begin{tabular}{ll} \textbf{Waimarama} Head High Jacket \& Muscleback Croptop with Shimmer Leggings.} \end{tabular}$ 



#### **Arizona Pants**



Fabric: Rayon Jersey with Micro Dri insert

### **CWP 012**



Fabric: Lotto or Cotton Combat

#### **CWP 16**



Fabric: Lotto, Cotton Combat or Velour

#### **Boston Pants**



Fabric: Rayon Jersey with Micro D