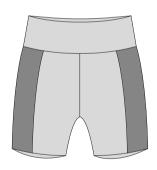

a trim

### Streamline Jacket



Fabric: Micro Dri with Special Lycra trim

# **Runaway Hoodie**



Fabric: Lotto

## Sleeveless Hoodie



Fabric: Micro Dri or Rayon Jersey



Varsity Jacket





**Nic** wearing Runaway Hoodie with Hip Hop Shorts



# Warmup Jacket



Fabric: Micro Dri or Velour in Black only

# Zip Cropped Jacket



Fabric: Micro Dri

# **Dance Cropped Hoodie**



Fabric: Micro Dri as shown

# Zip Top Long Sleeve



Fabric: Micro Dri

# Zip Cropped Hoodie Jacket



Fabric: Micro Dri

# On Pointe Cropped Hoodie



White **Fabric:** Lotto as shown

Black

**Ella** wearing Align Hotpants sublimated panel Storm with Muscleback Croptop

# **Active Hotpants**





Fabric: Micro Dri with contrast stitching

# **Agile Hotpants**





Fabric: Micro Dri

# **Atlantis Hotpants**





Fabric: Micro Dri sublimated side panel optional

# **Align Hotpants**





Fabric: Micro Dri. sublimated side panel Optional

# **Balance Brief**





Fabric: Micro Dri, Nylon Lycra, Special Lycra

# **Balance Hotpants**





Fabric: Micro Dri

## **Brooklyn Shorts**





Fabric: Drifit with Black & White Elastic Trim

## **Dart Hotpants**





Fabric: Micro Dri with Sublimated panel

# **Beckham Hotpants**





Fabric: Micro Dri

# **Brooklyn Hotpants**





Fabric: Micro Dri with Black & White Elastic Trim

#### **Dance Shorts**





Fabric: Micro Dri

### **Drifit Shorts**





Fabric: Drifit

**Ella** wearing Hooded Tee with Drifit Shorts

# Ferrari Brief





Fabric: Micro Dri, Nylon Lycra, Special Lycra

# **Foldover Hotpants**





Fabric: Micro Dri

### **Freeman Shorts**





F