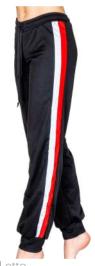

Nylon Lycra, Special Lycra or Sublimated

# **Revolution Leggings**





Fabric: Micro Dri. sublimated panel optional

# **Shimmer Leggings**





Fabric: Micro Dri or Special Lycra

# **VW** Bootleg





Fabric: Micro Dri or Nylon Lycra

# **VW** Leggings





 $\begin{tabular}{ll} \textbf{Waimarama} Head High Jacket \& Muscleback Croptop with Shimmer Leggings.} \end{tabular}$ 



#### **Arizona Pants**



Fabric: Rayon Jersey with Micro Dri insert

### **CWP 012**



Fabric: Lotto or Cotton Combat

#### **CWP 16**



Fabric: Lotto, Cotton Combat or Velour

#### **Boston Pants**



Fabric: Rayon Jersey with Micro Dri insert

#### **CWP 14**



Fabric: Rayon Jersey

#### **Colour Block Pants**



Fabric: Lotto with Micro Dri inserts

### **Dallas Pants**





### **Double Trouble Pants**





Fabric: Lotto

# Front Tie Pants





**Ella** wearing Double Trouble Pants with Tyra Mid Crop

#### **No Trouble Pants**



Fabric: Lotto. Side panel suitable for sublimation

### **Jogger Pants**



Fabric: Lotto

#### **Oversized Sweat Pants**





Fabric: Lotto plain or sublimated

#### **HHP 52**



Fabric: Lotto

#### Nevada Pants Relaxed Fit





Fabric: Rayon Jersey, Lotto or Cotton Combat

### **Studio Pants**





Fabric: PE Fleece plain or sublimated side panel

# Team Wear

### Sizing Available

Child

Adult

4 6 8 10 12

xsm sm med lg xlg

**Fabric:** Tracksuits (TSJ) and Trackpants (TSP) are in Microfibre with a Driftt Lining, Sport Trackie Jacket and Shorts are unlined and in Lotto. All fabrics are suitable for sublimation



Sandstone







# Customisation

- **Step 1*