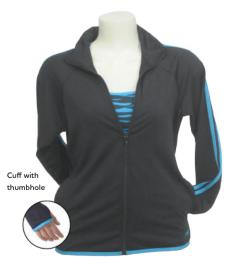

# **Academy Jacket**

Fabric: Microfibre with Brushed Lining

### **Activate Jacket**

Fabric: Micro Dri

### Bomber Jacket 01

 $\mbox{\bf Lily}$  wearing Bomber Jacket 01 & Muscleback Croptop with Sport Shorts .

### Bomber Jacket 02

Fabric: Lotto plain or sublimated

# **Boston Cropped Hoodie**

## **Boston Hoodie**

Fabric: Micro Dri

**Cropped Hoodie** 

Fabric: Micro Dri

### **CWJ 09**

Fabric: Micro Dri

**CWJ 11** 

Fabric: Micro Dri

### **CWJ 12**

Fabric: Lotto or PE Fleece ideal for sublimation

### **CWJ 14**

Fabric: Lotto or PE Fleece ideal for sublimation

# **CWT 03**

**Ella** wearing CWT 03 with Cosmos Mid Crop & HH Bikepants HR 04

#### **Dart Jacket**

Fabric: Micro Dri and sublimated on left side

#### **Endurance Jacket**

Fabric: Micro Dri or Velour (Black only)

# Hip Hop Vest

Fabric: Micro Dri

#### **Get Low Jacket**

Fabric: Lotto with Micro Dri trim

#### **Endurance Hoodie Jacket**

Fabric: Micro Dri or Velour (Black only)

#### **Hoodie Jacket**

Fabric: Micro Dri or Velour in Black only

23

### Jet Set Jacket -Fitted

Fabric: Micro Dri

# Jogger Jacket

Fabric: Micro Dri

**Phoenix Jacket** 

Fabric: Micro Dri

### **Pull on Hoodie**

Fabric: Micro Dri

### Sleekline Jacket

Fabric: Micro Dri with Special Lycra trim

### Streamline Jacket

Fabric: Micro Dri with Special Lycra trim

# **Runaway Hoodie**

Fabric: Lotto

## Sleeveless Hoodie

Fabric: Micro Dri or Rayon Jersey

Varsity Jacket

**Nic** wearing Runaway Hoodie with Hip Hop Shorts

# Warmup Jacket

Fabric: Micro Dri or Velour in Black only

# Zip Cropped Jacket

Fabric: Micro Dri

# **Dance Cropped Hoodie**

Fabric: Micro Dri as shown

# Zip Top Long Sleeve

Fabric: Micro Dri

# Zip Cropped Hoodie Jacket

Fabric: Micro Dri

# On Pointe Cropped Hoodie

White **Fabric:** Lotto as shown

Black

**Ella** wearing Align Hotpants sublimated panel Storm with Muscleback Croptop