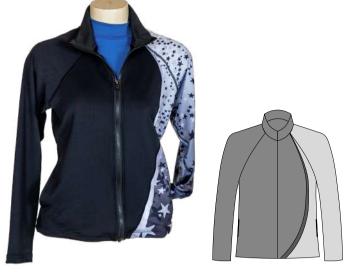

* Xsm-Sm, Med-Lg, Xlg-2xlg **Fabric:** Lotto plain or sublimated

19

# **Academy Jacket**





Fabric: Microfibre with Brushed Lining

### **Activate Jacket**





Fabric: Micro Dri

### Bomber Jacket 01





 $\mbox{\bf Lily}$  wearing Bomber Jacket 01 & Muscleback Croptop with Sport Shorts .



### Bomber Jacket 02



Fabric: Lotto plain or sublimated

# **Boston Cropped Hoodie**



## **Boston Hoodie**



Fabric: Micro Dri

**Cropped Hoodie** 



Fabric: Micro Dri

### **CWJ 09**



Fabric: Micro Dri



**CWJ 11** 



Fabric: Micro Dri



### **CWJ 12**





Fabric: Lotto or PE Fleece ideal for sublimation

### **CWJ 14**





Fabric: Lotto or PE Fleece ideal for sublimation

# **CWT 03**







**Ella** wearing CWT 03 with Cosmos Mid Crop & HH Bikepants HR 04



#### **Dart Jacket**



Fabric: Micro Dri and sublimated on left side

#### **Endurance Jacket**



Fabric: Micro Dri or Velour (Black only)

# Hip Hop Vest

Fabric: Micro Dri





#### **Get Low Jacket**



Fabric: Lotto with Micro Dri trim

#### **Endurance Hoodie Jacket**



Fabric: Micro Dri or Velour (Black only)

#### **Hoodie Jacket**



Fabric: Micro Dri or Velour in Black only



23



### Jet Set Jacket -Fitted



Fabric: Micro Dri

# Jogger Jacket



Fabric: Micro Dri

**Phoenix Jacket** 



Fabric: Micro Dri

### **Pull on Hoodie**



Fabric: Micro Dri

### Sleekline Jacket



Fabric: Micro Dri with Special Lycra trim

### Streamline Jacket



Fabric: Micro Dri with Special Lycra trim

# **Runaway Hoodie**



Fabric: Lotto

## Sleeveless Hoodie



Fabric: Micro Dri or Rayon Jersey



Varsity Jacket