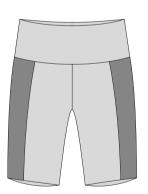

# **Atlantis Hotpants**

Fabric: Micro Dri sublimated side panel optional

# **Atlantis Bikepants**

Fabric: Micro Dri, sublimated side panel optional