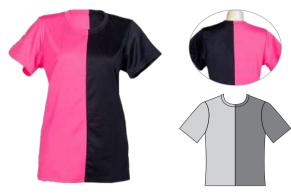

c:** Micro Dri or Special Lycra with Stretch Mesh back

### **SNMB** Relaxed Fit





Fabric: Drifit

Slouch Singlet
Curved Hem





Fabric: Drifit

# **Split Back Top**





Fabric: Micro Dri with Rayon Jersey,



**Ella** wearing Split Back Top and 3/4 Active Leggings

### ST 117



Fabric: Micro Dri, Nylon Lycra, Special Lycra

### ST 140



Fabric: Micro Dri

### ST155



Fabric: Micro Dri with Stretch Mesh

# Strike Top



Fabric: Micro Dri

### ST 119





Fabric: Micro Dri

#### ST 145



# **Strappy Tank**







Tyra Top









**Ella** wearing Curved Hem Tee with Front Tie Shorts

# Casual Tee



Fabric: Rayon Jersey or Drifit

#### **Curved Hem Tee**



Fabric: Rayon Jersey or Drifit



Fabric: Micro Dri

# Tee Shirt Cap Sleeve



Fabric: Micro Dri

#### **Colour Block Tee**



Fabric: Lotto

#### **Live Dance Tee**



Fabric: Rayon Jersey, colour as shown

#### **Glitter Tee**



Colour: as shown



Fabric: Lotto

#### **Hooded Tee**



#### Live To Move Tee



Fabric: Rayon Jersey, colour as shown

#### **Camo Print**



Fabric: Lotto

#### **Ombre Tee**



Fabric: Lotto or Drifit Sublimated



### **HHT Crewneck**



Fabric: Drifit

# **Hip Hop Singlet**



Fabric: Micro Dri, Special Lycra, Spider Mesh

# Hip Hop Singlet 03







# Hip Hop Tee



Fabric: Micro Dri, Nylon Lycra, Special Lycra



# Hip Hop Tee 02



Fabric: Micro Dri with Special Lycra trim

# Hip Hop Tee 11



Fabric: Micro Dri with Stretch Mesh Sleeves

# **Triple Strap Top**



**Fabric:** Rayon Jersey **Unisex:** 6-8, 10-12, Sm, Lg



# Singlet (Mens)



Fabric: Micro Dri



# Hip Hop Tee