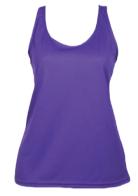

Elastic Trim

### Rosa Mid Crop



Fabric: Micro Dri with Stretch Mesh Sublimated back

# Tyra Mid Crop



Fabric: Micro Dri



Vibe Mid Crop



Fabric: Micro Dri

#### **Kacia** wearing Active Singlet with Hip Hop Leggings 02

# **Active Singlet**



Fabric: Micro Dri



# **Aspen Singlet**



Fabric: Micro Dri



Ava Top



Fabric: Micro Dri



**CWT Reversible Knot Top** 



Fabric: Rayon Jersey



### **CWT Silhouette**



Gymnast

Fabric: Micro Dri White





Fabric: Micro Dri or Nylon Lycra

# **Maggie Top**





**Muscleback Singlet** 















Fabric: Micro Dri or Nylon Lycra

### **JZ 606 Top**





Fabric: Micro Dri

#### **Muscle Tank**







**Raven Top** 







# Reckless Top





**Fabric:** Micro Dri or Special Lycra with Stretch Mesh back

### **SNMB** Relaxed Fit





Fabric: Drifit

Slouch Singlet
Curved Hem





Fabric: Drifit

# **Split Back Top**





Fabric: Micro Dri with Rayon Jersey,



**Ella** wearing Split Back Top and 3/4 Active Leggings

### ST 117



Fabric: Micro Dri, Nylon Lycra, Special Lycra

### ST 140



Fabric: Micro Dri

### ST155



Fabric: Micro Dri with Stretch Mesh

# Strike Top



Fabric: Micro Dri

### ST 119





Fabric: Micro Dri

#### ST 145



# **Strappy Tank**







Tyra Top









**Ella** wearing Curved Hem Tee with Front Tie Shorts

# Casual Tee



Fabric: Rayon Jersey or Drifit

#### **Curved Hem Tee**



Fabric: Rayon Jersey or Drifit



Fabric: Micro Dri

# Tee Shirt Cap Sleeve



Fabric: Micro Dri

#### **Colour Block Tee**



Fabric: Lotto

#### **Live Dance Tee**



Fabric: Rayon Jersey, colour as shown