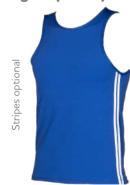

cro Dri

#### **Colour Block Tee**



Fabric: Lotto

#### **Live Dance Tee**



Fabric: Rayon Jersey, colour as shown

#### **Glitter Tee**



Colour: as shown



Fabric: Lotto

#### **Hooded Tee**



#### Live To Move Tee



Fabric: Rayon Jersey, colour as shown

#### **Camo Print**



Fabric: Lotto

#### **Ombre Tee**



Fabric: Lotto or Drifit Sublimated



### **HHT Crewneck**



Fabric: Drifit

# **Hip Hop Singlet**



Fabric: Micro Dri, Special Lycra, Spider Mesh

# Hip Hop Singlet 03







# Hip Hop Tee



Fabric: Micro Dri, Nylon Lycra, Special Lycra



# Hip Hop Tee 02



Fabric: Micro Dri with Special Lycra trim

# Hip Hop Tee 11



Fabric: Micro Dri with Stretch Mesh Sleeves

# **Triple Strap Top**



**Fabric:** Rayon Jersey **Unisex:** 6-8, 10-12, Sm, Lg



# Singlet (Mens)



Fabric: Micro Dri



# Hip Hop Tee 05



Fabric: Micro Dri with Special Lycra trim

#### Raw Cut Tank



Fabric: Drifit

# Muscle Singlet (Mens)



Fabric: Micro Dri or Nylon Lycra



Tank Top (Mens)



Fabric: Micro Dri



**Holly** wearing Baseball Shirt & Muscleback Croptop with Balance Hotpants **Nic** wearing Baseball Shirt with Hip Hop Shorts

# **Glitch Croptop**



**Fabric:** Lotto with Micro Dri trim - suitable to sublimate

### **Hooded Top**



# **Drop Tail Tee**



Fabric: Rayon Jersey with Special Lycra trim

#### Go Solo



Fabric: Lotto with Micro Dri trim

#### **Baseball Shirt**



### **Basketball Singlet**



Fabric: Lotto

#### Colour Block Sweater 01



Child: 2-4, 6-8, 10-12 Adult: Xsm-Sm, Med-Lg, Xlg-2xlg Fabric: Lotto with Micro Dri trim

#### **Oversized Sweate