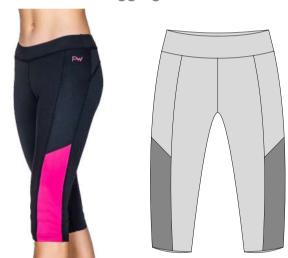

# **Active Hotpants**

Fabric: Micro Dri with contrast stitching

# **Agile Hotpants**

Fabric: Micro Dri

# **Atlantis Hotpants**

Fabric: Micro Dri sublimated side panel optional

# **Align Hotpants**

Fabric: Micro Dri. sublimated side panel Optional