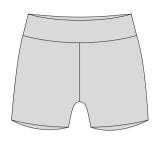

# **Active Hotpants**

Fabric: Micro Dri with contrast stitching

# **Agile Hotpants**

Fabric: Micro Dri

# **Balance Hotpants**

Fabric: Micro Dri

#### **Dance Shorts**

Fabric: Micro Dri