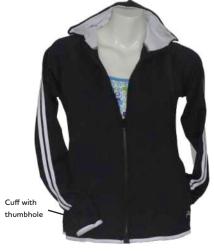

# **Academy Jacket**

Fabric: Microfibre with Brushed Lining

### **Activate Jacket**

Fabric: Micro Dri

### Bomber Jacket 01

 $\mbox{\bf Lily}$  wearing Bomber Jacket 01 & Muscleback Croptop with Sport Shorts .

### Bomber Jacket 02

Fabric: Lotto plain or sublimated

# **Boston Cropped Hoodie**

## **Boston Hoodie**

Fabric: Micro Dri

**Cropped Hoodie** 

Fabric: Micro Dri

### **CWJ 09**

Fabric: Micro Dri

**CWJ 11** 

Fabric: Micro Dri

### **CWJ 12**

Fabric: Lotto or PE Fleece ideal for sublimation

### **CWJ 14**

Fabric: Lotto or PE Fleece ideal for sublimation

# **CWT 03**

**Ella** wearing CWT 03 with Cosmos Mid Crop & HH Bikepants HR 04

#### **Dart Jacket**

Fabric: Micro Dri and sublimated on left side

#### **Endurance Jacket**

Fabric: Micro Dri or Velour (Black only)

# Hip Hop Vest

Fabric: Micro Dri

#### **Get Low Jacket**

Fabric: Lotto with Micro Dri trim

#### **Endurance Hoodie Jacket**

Fabric: Micro Dri or Velour (Black only)

#### **Hoodie Jacket**

Fabric: Micro Dri or Velour in Black only

23

### Jet Set Jacket -Fitted

Fabric: Micro Dri

# Jogger Jacket

Fabric: Micro Dri

**Phoenix Jacket** 

Fabric: Micro Dri

### **Pull on Hoodie**

Fabric: Micro Dri

### Sleekline Jacket

Fabric: Micro Dri with Special Lycra trim

### Streamline Jacket

Fabric: Micro Dri with Special Lycra trim

# **Runaway Hoodie**

Fabric: Lotto

## Sleeveless Hoodie

Fabric: Micro Dri or Rayon Jersey

Varsity Jacket

**Nic** wearing Runaway Hoodie with Hip Hop Shorts

# Warmup Jacket

Fabric: Micro Dri or Velour in Black only

# Zip Cropped Jacket

Fabric: Micro Dri

# **Dance Cropped Hoodie**

Fabric: Micro Dri as shown

# Zip Top Long Sleeve

Fabric: Micro Dri

# Zip Cropped Hoodie Jacket

Fabric: Micro Dri

# On Pointe Cropped Hoodie

White **Fabric:** Lotto as shown

Black

**Ella** wearing Align Hotpants sublimated panel Storm with Muscleback Croptop