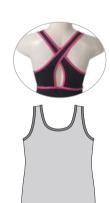

# 3/4 Align Leggings

Fabric: Micro Dri. sublimated side panel optional

 $\begin{tabular}{ll} \textbf{Asha} wearing $X$ Back Croptop with $3/4$ Leggings with sublimated design Words \\ \end{tabular}$ 