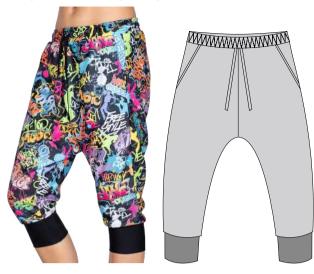

ri

# 3/4 Foldover Leggings





# 3/4 Leggings





Fabric: Micro Dri, Nylon Lycra, Special Lycra

**Bella** wearing Revive Croptop with Brooklyn Pedal Pushers

# 3/4 Piper Leggings



**Fabric:** Micro Dri, sublimated side panel optional

# 3/4 Revolution Leggings



Fabric: Micro Dri, sublimated side panel optional

# 3/4 Shimmer Leggings



Fabric: Micro Dri or Special Lycra

# 3/4 Urban Leggings



Fabric: Micro Dri with contrast stitching

# **Agile Pedal Pushers**



Fabric: Micro Dri

#### **Pedal Pushers**





Fabric: Micro Dri

# 3/4 VW Leggings



Fabric: Micro Dri, Nylon Lycra, Special Lycra

### **Brooklyn Pedal Pusher**



Fabric: Micro Dri with Black & White Elastic Trim

# **Drop Crutch Harem Pant**





Fabric: Micro Dri with Elastic Trim

# **Drop Crutch Hip Hop Pant**



Fabric: Lotto plain or sublimated

### **CWP 06**



Fabric: Rayon Jersey, Cotton Combat, Lotto

#### **CWP 07**



Fabric: Rayon Jersey, Cotton Combat, Lotto



**Ella** wearing Faded Crop Tee with Align Leggings sublimated panel Half Tone Blue

# 7/8 VW Leggings



Fabric: Micro Dri

# **Active Leggings**



Fabric: Micro Dri with contrast stitching

# Agile Pants



Fabric: Micro Dri

# 7/8 Shimmer Leggings



Fabric: Micro Dri



**Aerial Leggings** 



Fabric: Micro Dri. panels suitable sublimation







Fabric: Micro Dri. panels suitable sublimation

# **Atlantis Leggings**





Fabric: Micro Dri. panels suitable sublimation

# Beckham Leggings





Fabric: Micro Dri

# **Balance Leggings**





**Kacia** wearing Go Solo Top with Beckham Leggings



# **Beckham Bootleg**



Fabric