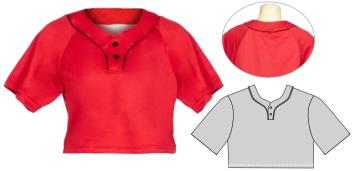

*





Fabric: Micro Dri, Nylon Lycra or Special Lycra

# **Haley Croptop**





Fabric: Micro Dri, Nylon Lycra, Special Lycra

# Heartbreak Croptop





Fabric: Micro Dri with Stretch Mesh

# **HH** Croptop



Fabric: Drifit

# Jogger Croptop



Fabric: Lotto



**Waimarama** wearing Muscleback Croptop with HH Leggings High Waist 03

# **Lattice Croptop**





Fabric: Micro Dri or Special Lycra

# Maya Croptop





Fabric: Micro Dri or Special Lycra

### **Peephole Croptop**





Fabric: Micro Dri

## **Reckless Croptop**



Fabric: Micro Dri, Sequinned, Special Lycra with Stretch Mesh

# **Linear Croptop**





Fabric: Special Lycra

# **Muscleback Croptop**



Fabric: Micro Dri, Special Lycra, Nylon Lycra

# Piper Croptop



Fabric: Micro Dri or Special Lycra

## **Retro Cropped Tee**



Fabric: Lotto or Drifit

# **Revive Croptop**









# Samira Croptop







Fabric: Micro Dri, Nylon Lycra, Special Lycra

# Sasha Croptop







Fabric: Micro Dri, Nylon Lycra, Special Lycra

# **Skylar Croptop**





**Tahlia** wearing Skylar Croptop with Shimmer Bikepants

Fabric: Micro Dri with Stretch Mesh

# ST 140 Croptop



Fabric: Micro Dri, Nylon Lycra, Special Lycra

### ST 348 Croptop



**Fabric:** A: Micro Dri or Nylon Lycra B:Special Lycra

B

## **Twist Font Croptop**



Fabric: Micro Dri

# **Vibe Croptop**



Fabric: Micro Dri

# ST 240 Croptop



Fabric: Micro Dri, Nylon Lycra, Special Lycra

### **Tina Croptop**



Fabric: Micro Dri, Nylon Lycra, Special Lycra

# Tyra Croptop



Fabric: Micro Dri







**Fabric:** Micro Dri, Special Lycra, Nylon Lycra Micro Dri Se