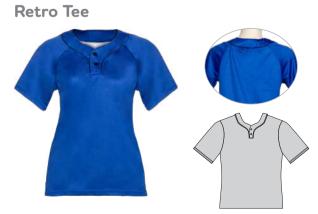

em





Fabric: Drifit

# **Split Back Top**





Fabric: Micro Dri with Rayon Jersey,



**Ella** wearing Split Back Top and 3/4 Active Leggings

### ST 117



Fabric: Micro Dri, Nylon Lycra, Special Lycra

### ST 140



Fabric: Micro Dri

### ST155



Fabric: Micro Dri with Stretch Mesh

# Strike Top



Fabric: Micro Dri

### ST 119





Fabric: Micro Dri

#### ST 145



# **Strappy Tank**







Tyra Top









**Ella** wearing Curved Hem Tee with Front Tie Shorts

# Casual Tee



Fabric: Rayon Jersey or Drifit

#### **Curved Hem Tee**



Fabric: Rayon Jersey or Drifit



Fabric: Micro Dri

# Tee Shirt Cap Sleeve



Fabric: Micro Dri

#### **Colour Block Tee**



Fabric: Lotto

#### **Live Dance Tee**



Fabric: Rayon Jersey, colour as shown

#### **Glitter Tee**



Colour: as shown



Fabric: Lotto

#### **Hooded Tee**



#### Live To Move Tee



Fabric: Rayon Jersey, colour as shown

#### **Camo Print**



Fabric: Lotto

#### **Ombre Tee**



Fabric: Lotto or Drifit Sublimated



### **HHT Crewneck**



Fabric: Drifit

# **Hip Hop Singlet**



Fabric: Micro Dri, Special Lycra, Spider Mesh

# Hip Hop Singlet 03







# Hip Hop Tee



Fabric: Micro Dri, Nylon Lycra, Special Lycra



# Hip Hop Tee 02



Fabric: Micro Dri with Special Lycra trim

# Hip Hop Tee 11



Fabric: Micro Dri with Stretch Mesh Sleeves

# **Triple Strap Top**



**Fabric:** Rayon Jersey **Unisex:** 6-8, 10-12, Sm, Lg



# Singlet (Mens)



Fabric: Micro Dri



# Hip Hop Tee 05



Fabric: Micro Dri with Special Lycra trim

#### Raw Cut Tank



Fabric: Drifit

# Muscle Singlet (Mens)



Fabric: Mic