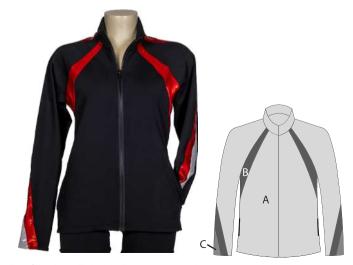

abric: Lotto or PE Fleece ideal for sublimation

# **CWT 03**







**Ella** wearing CWT 03 with Cosmos Mid Crop & HH Bikepants HR 04



#### **Dart Jacket**



Fabric: Micro Dri and sublimated on left side

#### **Endurance Jacket**



Fabric: Micro Dri or Velour (Black only)

# Hip Hop Vest

Fabric: Micro Dri





#### **Get Low Jacket**



Fabric: Lotto with Micro Dri trim

#### **Endurance Hoodie Jacket**



Fabric: Micro Dri or Velour (Black only)

#### **Hoodie Jacket**



Fabric: Micro Dri or Velour in Black only



23



### Jet Set Jacket -Fitted



Fabric: Micro Dri

# Jogger Jacket



Fabric: Micro Dri

**Phoenix Jacket** 



Fabric: Micro Dri

### **Pull on Hoodie**



Fabric: Micro Dri

### Sleekline Jacket



Fabric: Micro Dri with Special Lycra trim

### Streamline Jacket



Fabric: Micro Dri with Special Lycra trim

# **Runaway Hoodie**



Fabric: Lotto

## Sleeveless Hoodie



Fabric: Micro Dri or Rayon Jersey



Varsity Jacket





**Nic** wearing Runaway Hoodie with Hip Hop Shorts



# Warmup Jacket



Fabric: Micro Dri or Velour in Black only

# Zip Cropped Jacket



Fabric: Micro Dri

# **Dance Cropped Hoodie**



Fabric: Micro Dri as shown

# Zip Top Long Sleeve



Fabric: Micro Dri

# Zip Cropped Hoodie Jacket



Fabric: Micro Dri

# On Pointe Cropped Hoodie



White **Fabric:** Lotto as shown

Black

**Ella** wearing Align Hotpants sublimated panel Storm with Muscleback Croptop

# **Active Hotpants**





Fabric: Micro Dri with contrast stitching

# **Agile Hotpants**





Fabric: Micro Dri

# **Atlantis Hotpants**





Fabric: Micro Dri sublimated