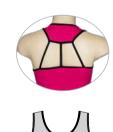

op



Fabric: Micro Dri or Special Lycra

## **Retro Cropped Tee**



Fabric: Lotto or Drifit

# **Revive Croptop**









# Samira Croptop







Fabric: Micro Dri, Nylon Lycra, Special Lycra

# Sasha Croptop







Fabric: Micro Dri, Nylon Lycra, Special Lycra

# **Skylar Croptop**





**Tahlia** wearing Skylar Croptop with Shimmer Bikepants

Fabric: Micro Dri with Stretch Mesh

# ST 140 Croptop



Fabric: Micro Dri, Nylon Lycra, Special Lycra

### ST 348 Croptop



**Fabric:** A: Micro Dri or Nylon Lycra B:Special Lycra

B

## **Twist Font Croptop**



Fabric: Micro Dri

# **Vibe Croptop**



Fabric: Micro Dri

# ST 240 Croptop



Fabric: Micro Dri, Nylon Lycra, Special Lycra

### **Tina Croptop**



Fabric: Micro Dri, Nylon Lycra, Special Lycra

# Tyra Croptop



Fabric: Micro Dri







**Fabric:** Micro Dri, Special Lycra, Nylon Lycra Micro Dri Sequinned

# Blaze Mid Crop







Fabric: Micro Dri

Cosmos Mid Crop





Fabric: Micro Dri

Gina Mid Crop





Fabric: Micro Dri, Nylon Lycra, Special Lycra

# Oasis Mid Crop





**Waimarama** wearing Vibe Mid Crop with Drifit Shorts

# Raven Mid Crop



Fabric: Micro Dri



**Reveal Mid Crop** 



Fabric: Micro Dri





T Back Mid Crop



Fabric: Micro Dri



**Tina Mid Crop** 



Fabric: Micro Dri, Nylon Lycra, Special Lycra

# Rebel Mid Crop



Fabric: Micro Dri with Black & White Elastic Trim

### Rosa Mid Crop



Fabric: Micro Dri with Stretch Mesh Sublimated back

# Tyra Mid Crop



Fabric: Micro Dri



Vibe Mid Crop



Fabric: Micro Dri

#### **Kacia** wearing Active Singlet with Hip Hop Leggings 02

# **Active Sin