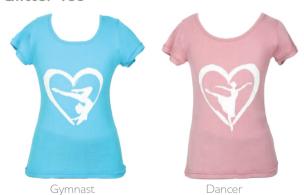

### **CWT Silhouette**

Gymnast

Fabric: Micro Dri White

Fabric: Micro Dri or Nylon Lycra