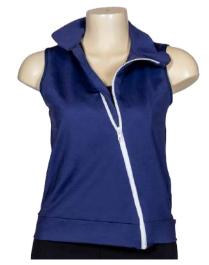

et**





Fabric: Micro Dri

### Bomber Jacket 01





 $\mbox{\bf Lily}$  wearing Bomber Jacket 01 & Muscleback Croptop with Sport Shorts .



### Bomber Jacket 02



Fabric: Lotto plain or sublimated

# **Boston Cropped Hoodie**



## **Boston Hoodie**



Fabric: Micro Dri

**Cropped Hoodie** 



Fabric: Micro Dri

### **CWJ 09**



Fabric: Micro Dri



**CWJ 11** 



Fabric: Micro Dri



### **CWJ 12**





Fabric: Lotto or PE Fleece ideal for sublimation

### **CWJ 14**





Fabric: Lotto or PE Fleece ideal for sublimation

# **CWT 03**







**Ella** wearing CWT 03 with Cosmos Mid Crop & HH Bikepants HR 04



#### **Dart Jacket**



Fabric: Micro Dri and sublimated on left side

#### **Endurance Jacket**



Fabric: Micro Dri or Velour (Black only)

# Hip Hop Vest

Fabric: Micro Dri





#### **Get Low Jacket**



Fabric: Lotto with Micro Dri trim

#### **Endurance Hoodie Jacket**



Fabric: Micro Dri or Velour (Black only)

#### **Hoodie Jacket**



Fabric: Micro Dri or Velour in Black only



23



### Jet Set Jacket -Fitted



Fabric: Micro Dri

# Jogger Jacket



Fabric: Micro Dri

**Phoenix Jacket** 



Fabric: Micro Dri

### **Pull on Hoodie**



Fabric: Micro Dri

### Sleekline Jacket



Fabric: Micro Dri with Special Lycra trim

### Streamline Jacket



Fabric: Micro Dri with Special Lycra trim

# **Runaway Hoodie**



Fabric: Lotto

## Sleeveless Hoodie



Fabric: Micro Dri or Rayon Jersey



Varsity Jacket





**Nic** wearing Runaway Hoodie with Hip Hop Shorts



# Warmup Jacket



Fabric: Micro Dri or Velour in Black only

# Zip Cropped Jacket



Fabric: Mi