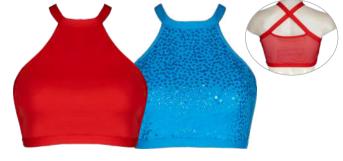

ecial Lycra

# **Faded Crop Tee**



Fabric: Lotto or Drifit Sublimated

# **Ava Croptop**





Fabric: Micro Dri or Special Lycra

#### **Bralette**





Fabric: Micro Dri or Special Lycra

# **Cosmos Croptop**





Fabric: Micro Dri or Special Lycra

# **Gina Croptop**





Fabric: Micro Dri, Nylon Lycra or Special Lycra

# **Haley Croptop**





Fabric: Micro Dri, Nylon Lycra, Special Lycra

# Heartbreak Croptop





Fabric: Micro Dri with Stretch Mesh

# **HH** Croptop



Fabric: Drifit

# Jogger Croptop



Fabric: Lotto



**Waimarama** wearing Muscleback Croptop with HH Leggings High Waist 03

# **Lattice Croptop**





Fabric: Micro Dri or Special Lycra

# Maya Croptop





Fabric: Micro Dri or Special Lycra

### **Peephole Croptop**





Fabric: Micro Dri

## **Reckless Croptop**



Fabric: Micro Dri, Sequinned, Special Lycra with Stretch Mesh

# **Linear Croptop**





Fabric: Special Lycra

# **Muscleback Croptop**



Fabric: Micro Dri, Special Lycra, Nylon Lycra

# Piper Croptop



Fabric: Micro Dri or Special Lycra

## **Retro Cropped Tee**



Fabric: Lotto or Drifit

# **Revive Croptop**









# Samira Croptop







Fabric: Micro Dri, Nylon Lycra, Special Lycra

# Sasha Croptop







Fabric: Micro Dri, Nylon Lycra, Special Lycra

# **Skylar Croptop**





**Tahlia** wearing Skylar Croptop with Shimmer Bikepants

Fabric: Micro Dri with Stretch Mesh

# ST 140 Croptop



Fabric: Micro Dri, Nylon Lycra, Special Lycra

### ST 348 Croptop



**Fabric:** A: Micro Dri or Nylon Lycra B:Special Lycra

B

## **Twist Font Croptop**



Fabric: Micro Dri

# **Vibe Cropt