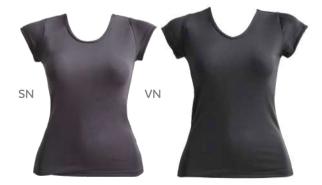

*Raven Top** 







# Reckless Top





**Fabric:** Micro Dri or Special Lycra with Stretch Mesh back

### **SNMB** Relaxed Fit





Fabric: Drifit

Slouch Singlet
Curved Hem





Fabric: Drifit

# **Split Back Top**





Fabric: Micro Dri with Rayon Jersey,



**Ella** wearing Split Back Top and 3/4 Active Leggings

### ST 117



Fabric: Micro Dri, Nylon Lycra, Special Lycra

### ST 140



Fabric: Micro Dri

### ST155



Fabric: Micro Dri with Stretch Mesh

# Strike Top



Fabric: Micro Dri

### ST 119





Fabric: Micro Dri

#### ST 145



# **Strappy Tank**







Tyra Top









**Ella** wearing Curved Hem Tee with Front Tie Shorts

# Casual Tee



Fabric: Rayon Jersey or Drifit

#### **Curved Hem Tee**



Fabric: Rayon Jersey or Drifit



Fabric: Micro Dri

# Tee Shirt Cap Sleeve



Fabric: Micro Dri

#### **Colour Block Tee**



Fabric: Lotto

#### **Live Dance Tee**



Fabric: Rayon Jersey, colour as shown

#### **Glitter Tee**



Colour: as shown



Fabric: Lotto

#### **Hooded Tee**



#### Live To Move Tee



Fabric: Rayon Jersey, colour as shown

#### **Camo Print**



Fabric: Lotto

#### **Ombre Tee**



Fabric: Lotto or Drifit Sublimated



### **HHT Crewneck**



Fabric: Drifit

# **Hip Hop Singlet**



Fabric: Micro Dri, Special Lycra, Spider Mesh

# Hip Hop Singlet 03







# Hip Hop Tee



Fabric: Micro Dri, Nylon Lycra, Special Lycra



# Hip Hop Tee 02



Fabric: Micro Dri with Special Lycra trim

# Hip Hop Tee 11



Fabric: Micro Dri with Stretch Mesh Sleeves

# **Triple Strap Top**



**Fabric:** Rayon Jersey **Unisex:** 6-8, 10-12, Sm, Lg



# Sing