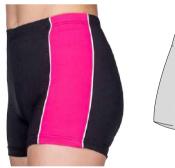

# **Active Hotpants**

Fabric: Micro Dri with contrast stitching

# **Agile Hotpants**

Fabric: Micro Dri

# **Atlantis Hotpants**

Fabric: Micro Dri sublimated side panel optional

# **Align Hotpants**

Fabric: Micro Dri. sublimated side panel Optional

# **Balance Hotpants**

Fabric: Micro Dri