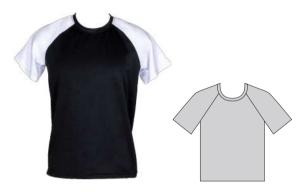

glet (Mens)



Fabric: Micro Dri or Nylon Lycra



Tank Top (Mens)



Fabric: Micro Dri



**Holly** wearing Baseball Shirt & Muscleback Croptop with Balance Hotpants **Nic** wearing Baseball Shirt with Hip Hop Shorts

# **Glitch Croptop**



**Fabric:** Lotto with Micro Dri trim - suitable to sublimate

### **Hooded Top**



# **Drop Tail Tee**



Fabric: Rayon Jersey with Special Lycra trim

#### Go Solo



Fabric: Lotto with Micro Dri trim

#### **Baseball Shirt**



### **Basketball Singlet**



Fabric: Lotto

#### Colour Block Sweater 01



Child: 2-4, 6-8, 10-12 Adult: Xsm-Sm, Med-Lg, Xlg-2xlg Fabric: Lotto with Micro Dri trim

#### **Oversized Sweater**



**Child:** 2-4, 6-8, 10-12 **Fabric:** Cotton Combat

Adult: Xsm-Sm, Med-Lg, Xlg-2xlg

#### Rec Shirt



#### **Baseball Tee**



Fabric: Lotto or Drifit suitable for sublimation

#### Colour Block Sweater 02



**Child:** 2-4, 6-8, 10-12 **Adult:** Xsm-Sm, Med-Lg, Xlg-2xlg **Fabric:** Cotton Combat with Special Lycra trim

### **Drop Tail Sweater**



**Child:** 2-4, 6-8, 10-12 **Adult:** Xsm-Sm, Med-Lg, Xlg-2xlg **Fabric:** Lotto plain or sublimated

19

# **Academy Jacket**





Fabric: Microfibre with Brushed Lining

### **Activate Jacket**





Fabric: Micro Dri

### Bomber Jacket 01





 $\mbox{\bf Lily}$  wearing Bomber Jacket 01 & Muscleback Croptop with Sport Shorts .



### Bomber Jacket 02



Fabric: Lotto plain or sublimated

# **Boston Cropped Hoodie**



## **Boston Hoodie**



Fabric: Micro Dri

**Cropped Hoodie** 



Fabric: Micro Dri

### **CWJ 09**



Fabric: Micro Dri



**CWJ 11** 



Fabric: M