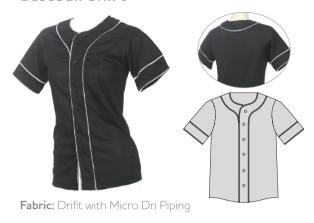

ith Special Lycra trim

# Hip Hop Tee 11



Fabric: Micro Dri with Stretch Mesh Sleeves

# **Triple Strap Top**



**Fabric:** Rayon Jersey **Unisex:** 6-8, 10-12, Sm, Lg



# Singlet (Mens)



Fabric: Micro Dri



# Hip Hop Tee 05



Fabric: Micro Dri with Special Lycra trim

#### Raw Cut Tank



Fabric: Drifit

# Muscle Singlet (Mens)



Fabric: Micro Dri or Nylon Lycra



Tank Top (Mens)



Fabric: Micro Dri



**Holly** wearing Baseball Shirt & Muscleback Croptop with Balance Hotpants **Nic** wearing Baseball Shirt with Hip Hop Shorts

# **Glitch Croptop**



**Fabric:** Lotto with Micro Dri trim - suitable to sublimate

### **Hooded Top**



# **Drop Tail Tee**



Fabric: Rayon Jersey with Special Lycra trim

#### Go Solo



Fabric: Lotto with Micro Dri trim

#### **Baseball Shirt**



### **Basketball Singlet**



Fabric: Lotto

#### Colour Block Sweater 01



Child: 2-4, 6-8, 10-12 Adult: Xsm-Sm, Med-Lg, Xlg-2xlg Fabric: Lotto with Micro Dri trim

#### **Oversized Sweater**



**Child:** 2-4, 6-8, 10-12 **Fabric:** Cotton Combat

Adult: Xsm-Sm, Med-Lg, Xlg-2xlg

#### Rec Shirt



#### **Baseball Tee**



Fabric: Lotto or Drifit suitable for sublimation

#### Colour Block Sweater 02



**Child:** 2-4, 6-8, 10-12 **Adult:** Xsm-Sm, Med-Lg, Xlg-2xlg **Fabric:** Cotton Combat with Special Lycra trim

### **Drop Tail Sweater**



**Child:** 2-4, 6-8, 10-12 **Adult:** Xsm-Sm, Med-Lg, Xlg-2xlg **Fabric:** Lotto plain or sublimated

19

# **Academy Jacket**





Fabric: Microfibre with Brushed Lining

### **Activate Jacket**





Fabric: Micro Dri

### Bomber Jacket 01