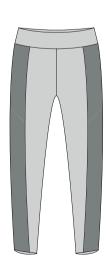

# 3/4 Align Leggings

Fabric: Micro Dri. sublimated side panel optional

 $\begin{tabular}{ll} \textbf{Asha} wearing $X$ Back Croptop with $3/4$ Leggings with sublimated design Words \\ \end{tabular}$ 