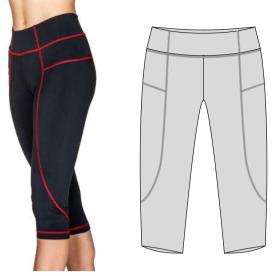

# 3/4 Active Leggings

Fabric: Black Micro Dri with contrast stitching

# 3/4 Aerial Leggings

Fabric: Micro Dri. sublimated panel optional

# 3/4 Align Leggings

Fabric: Micro Dri. sublimated side panel optional

 $\begin{tabular}{ll} \textbf{Asha} wearing $X$ Back Croptop with $3/4$ Leggings with sublimated design Words \\ \end{tabular}$ 

# 3/4 Atlantis Leggings

Fabric: Micro Dri. sublimated side panel optional

### 3/4 Balance Leggings

Fabric: Micro Dri