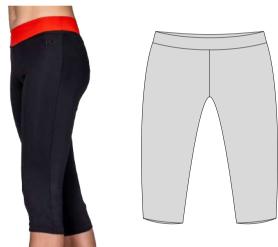

# 3/4 Active Leggings

Fabric: Black Micro Dri with contrast stitching

# 3/4 Aerial Leggings

Fabric: Micro Dri. sublimated panel optional

# 3/4 Align Leggings

Fabric: Micro Dri. sublimated side panel optional

 $\begin{tabular}{ll} \textbf{Asha} wearing $X$ Back Croptop with $3/4$ Leggings with sublimated design Words \\ \end{tabular}$ 

# 3/4 Atlantis Leggings

Fabric: Micro Dri. sublimated side panel optional

### 3/4 Balance Leggings

Fabric: Micro Dri