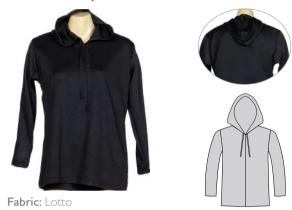

Spider Mesh

# Hip Hop Singlet 03







# Hip Hop Tee



Fabric: Micro Dri, Nylon Lycra, Special Lycra



# Hip Hop Tee 02



Fabric: Micro Dri with Special Lycra trim

# Hip Hop Tee 11



Fabric: Micro Dri with Stretch Mesh Sleeves

# **Triple Strap Top**



**Fabric:** Rayon Jersey **Unisex:** 6-8, 10-12, Sm, Lg



# Singlet (Mens)



Fabric: Micro Dri



# Hip Hop Tee 05



Fabric: Micro Dri with Special Lycra trim

#### Raw Cut Tank



Fabric: Drifit

# Muscle Singlet (Mens)



Fabric: Micro Dri or Nylon Lycra



Tank Top (Mens)



Fabric: Micro Dri



**Holly** wearing Baseball Shirt & Muscleback Croptop with Balance Hotpants **Nic** wearing Baseball Shirt with Hip Hop Shorts

# **Glitch Croptop**



**Fabric:** Lotto with Micro Dri trim - suitable to sublimate

### **Hooded Top**



# **Drop Tail Tee**



Fabric: Rayon Jersey with Special Lycra trim

#### Go Solo



Fabric: Lotto with Micro Dri trim

#### **Baseball Shirt**



### **Basketball Singlet**



Fabric: Lotto

#### Colour Block Sweater 01



Child: 2-4, 6-8, 10-12 Adult: Xsm-Sm, Med-Lg, Xlg-2xlg Fabric: Lotto with Micro Dri trim

#### **Oversized Sweater**



**Child:** 2-4, 6-8, 10-12 **Fabric:** Cotton Combat

Adult: Xsm-Sm, Med-Lg, Xlg-2xlg

#### Rec Shirt



#### **Baseball Tee**



Fabric: Lotto or Drifit suitable for sublimation

#### Colour Block Sweater 02



**Child:** 2-4, 6-8, 10-12 **Adult:** Xsm-Sm, Med-Lg, Xlg-2xlg **Fabric:** Cotton Combat with Special Lycra trim

### **Drop Tail Sweater**



**Child:** 2-4, 6-8, 10-12 **Adult:** Xsm-Sm, Med-Lg, Xlg-2xlg **Fabric:** Lotto plain or sublimate