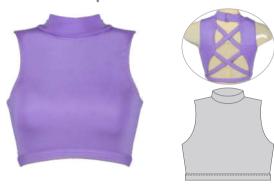

| 108 - 118 | 55 - 59   |
| 8    | 62 - 67   | 55 - 60 | 66 - 70   | 118 - 128 | 60 - 64   |
| 10   | 68 - 73   | 61 - 66 | 71 - 75   | 128 - 135 | 65 - 69   |
| 12   | 74 - 79   | 67 - 72 | 76 - 80   | 135 - 140 | 70 - 74   |
| XSM  | 77 - 82   | 58 - 63 | 82 - 87   | 142 - 146 | 73 - 75   |
| SM   | 83 - 88   | 64 - 69 | 88 - 93   | 147 - 152 | 75 - 77   |
| MED  | 89 - 94   | 70 - 75 | 94 - 99   | 153 - 158 | 77 - 79   |
| LG   | 95 - 100  | 76 - 81 | 100 - 105 | 159 - 164 | 79 - 81   |
| XLG  | 101 - 106 | 82 - 87 | 106 - 111 | 165 - 170 | 81 - 83   |

\*All sizes are in cm



Nic wearing Hip Hop Tee 11 with Hip Hop Shorts Kacia wearing Go Solo Top Ella wearing HH Croptop with HH Leggings High Waist 01

# **Amira Croptop**



Fabric: Micro Dri or Special Lycra

#### **Blaze Crotop**



Fabric: Micro Dri or Special Lycra

# **Cap Sleeve Croptop**



Fabric: Micro Dri or Special Lycra

# **Faded Crop Tee**



Fabric: Lotto or Drifit Sublimated

# **Ava Croptop**





Fabric: Micro Dri or Special Lycra

#### **Bralette**





Fabric: Micro Dri or Special Lycra

# **Cosmos Croptop**





Fabric: Micro Dri or Special Lycra

# **Gina Croptop**





Fabric: Micro Dri, Nylon Lycra or Special Lycra

# **Haley Croptop**





Fabric: Micro Dri, Nylon Lycra, Special Lycra

# Heartbreak Croptop





Fabric: Micro Dri with Stretch Mesh

# **HH** Croptop



Fabric: Drifit

# Jogger Croptop



Fabric: Lotto



**Waimarama** wearing Muscleback Croptop with HH Leggings High Waist 03

# **Lattice Croptop**





Fabric: Micro Dri or Special Lycra

# Maya Croptop





Fabric: Micro Dri or