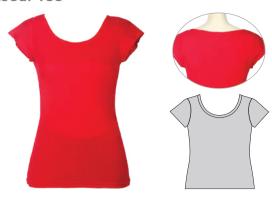

eback Singlet** 















Fabric: Micro Dri or Nylon Lycra

### **JZ 606 Top**





Fabric: Micro Dri

#### **Muscle Tank**







**Raven Top** 







# Reckless Top





**Fabric:** Micro Dri or Special Lycra with Stretch Mesh back

### **SNMB** Relaxed Fit





Fabric: Drifit

Slouch Singlet
Curved Hem





Fabric: Drifit

# **Split Back Top**





Fabric: Micro Dri with Rayon Jersey,



**Ella** wearing Split Back Top and 3/4 Active Leggings

### ST 117



Fabric: Micro Dri, Nylon Lycra, Special Lycra

### ST 140



Fabric: Micro Dri

### ST155



Fabric: Micro Dri with Stretch Mesh

# Strike Top



Fabric: Micro Dri

### ST 119





Fabric: Micro Dri

#### ST 145



# **Strappy Tank**







Tyra Top









**Ella** wearing Curved Hem Tee with Front Tie Shorts

# Casual Tee



Fabric: Rayon Jersey or Drifit

#### **Curved Hem Tee**



Fabric: Rayon Jersey or Drifit



Fabric: Micro Dri

# Tee Shirt Cap Sleeve



Fabric: Micro Dri

#### **Colour Block Tee**



Fabric: Lotto

#### **Live Dance Tee**



Fabric: Rayon Jersey, colour as shown

#### **Glitter Tee**



Colour: as shown



Fabric: Lotto

#### **Hooded Tee**



#### Live To Move Tee



Fabric: Rayon Jersey, colour as shown

#### **Camo Print**



Fabric: Lotto

#### **Ombre Tee**



Fabric: Lotto or Drifit Sublimated



### **HHT Crewneck**



Fabric: Drifit

# **Hip Hop Singlet**



Fabric: Micro Dri, Special Lycra, Spider Mesh

# Hip Hop Singlet 03







# Hip Hop Tee



Fabric: Micro Dri, Nylon Lycra, Special Lycra



# Hip Hop Tee 02



Fabric: Micro Dri with Special Lycra trim

# Hip Hop Tee 11