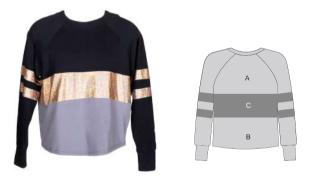

#### Colour Block Sweater 02

**Child:** 2-4, 6-8, 10-12 **Adult:** Xsm-Sm, Med-Lg, Xlg-2xlg **Fabric:** Cotton Combat with Special Lycra trim