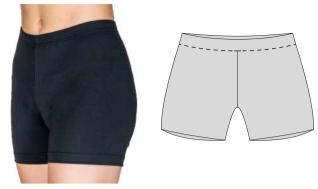

cro Dri with Sublimated panel

# **Beckham Hotpants**





Fabric: Micro Dri

# **Brooklyn Hotpants**





Fabric: Micro Dri with Black & White Elastic Trim

#### **Dance Shorts**





Fabric: Micro Dri

### **Drifit Shorts**





Fabric: Drifit

**Ella** wearing Hooded Tee with Drifit Shorts

# Ferrari Brief





Fabric: Micro Dri, Nylon Lycra, Special Lycra

# **Foldover Hotpants**





Fabric: Micro Dri

### **Freeman Shorts**





Fabric: Drifit with Micro Dri waistband

### **Front Tie Shorts**





Fabric: Micro Dri

# **High Waist Pants**



Micro Dri



Sequinned

# **Jogger Shorts**



Fabric: Lotto plain or sublimated (Stripes Optional)

# **Piper Hotpants**





Fabric: Micro Dri and sublimated side panel optional

# **Spliced Hotpants**





Fabric: Micro Dri

## **Hotpants**



Fabric: Micro Dri, Nylon Lycra, Special Lycra

#### **Madrid Shorts**



Lace

#### **Shimmer Pants**



Fabric: Micro Dri or Special Lycra

## **VW** Boyleg



Fabric: Micro Dri, Nylon Lycra, Special Lycra

# **VW Hotpants**





Fabric: Micro Dri, Nylon Lycra, Special Lycra

# **VW Hotpants Emb**





Fabric: Micro Dri

# **Atlantis Bikepants**





Fabric: Micro Dri, sublimated side panel optional

# **Align Bikepants**





Fabric: Micro Dri, sublimated side panel optional



**Tahlia** wearing Blaze Croptop with Shimmer Bikepants

# **Balance Bikepants**



Fabric: Micro Dri



## **Bikepants** MENS available





Fabric: Micro Dri, Nylon Lycra, Special Lycra

# HH Bikepants High Rise 04









Stripe Fabric: Drifit or Lotto



No Stripe

# **Beckham Bikepants**



Fabric: Micro D