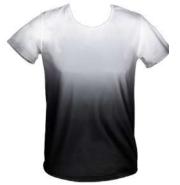

abric: Micro Dri, Nylon Lycra, Special Lycra

### ST 140



Fabric: Micro Dri

### ST155



Fabric: Micro Dri with Stretch Mesh

# Strike Top



Fabric: Micro Dri

### ST 119





Fabric: Micro Dri

#### ST 145



# **Strappy Tank**







Tyra Top









**Ella** wearing Curved Hem Tee with Front Tie Shorts

# Casual Tee



Fabric: Rayon Jersey or Drifit

#### **Curved Hem Tee**



Fabric: Rayon Jersey or Drifit



Fabric: Micro Dri

# Tee Shirt Cap Sleeve



Fabric: Micro Dri

#### **Colour Block Tee**



Fabric: Lotto

#### **Live Dance Tee**



Fabric: Rayon Jersey, colour as shown

#### **Glitter Tee**



Colour: as shown



Fabric: Lotto

#### **Hooded Tee**



#### Live To Move Tee



Fabric: Rayon Jersey, colour as shown

#### **Camo Print**



Fabric: Lotto

#### **Ombre Tee**



Fabric: Lotto or Drifit Sublimated



### **HHT Crewneck**



Fabric: Drifit

# **Hip Hop Singlet**



Fabric: Micro Dri, Special Lycra, Spider Mesh

# Hip Hop Singlet 03







# Hip Hop Tee



Fabric: Micro Dri, Nylon Lycra, Special Lycra



# Hip Hop Tee 02



Fabric: Micro Dri with Special Lycra trim

# Hip Hop Tee 11



Fabric: Micro Dri with Stretch Mesh Sleeves

# **Triple Strap Top**



**Fabric:** Rayon Jersey **Unisex:** 6-8, 10-12, Sm, Lg



# Singlet (Mens)



Fabric: Micro Dri



# Hip Hop Tee 05



Fabric: Micro Dri with Special Lycra trim

#### Raw Cut Tank



Fabric: Drifit

# Muscle Singlet (Mens)



Fabric: Micro Dri or Nylon Lycra



Tank Top (Mens)



Fabric: Micro Dri



**Holly** wearing Baseball Shirt & Muscleback Croptop with Balance Hotpants **Nic** wearing Baseb