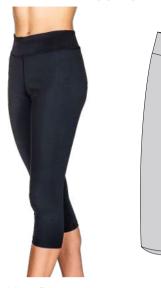

r Lotto



No Stripe

# **Beckham Bikepants**



Fabric: Micro Dri



**HH Bikepants** 



Fabric: Micro Dri



**High Waist Bikepants** 







**Shimmer Bikepants** 



Fabric: Micro Dri or Special Lycra



# 3/4 Active Leggings





Fabric: Black Micro Dri with contrast stitching

# 3/4 Aerial Leggings





Fabric: Micro Dri. sublimated panel optional

# 3/4 Align Leggings





Fabric: Micro Dri. sublimated side panel optional



 $\begin{tabular}{ll} \textbf{Asha} wearing $X$ Back Croptop with $3/4$ Leggings with sublimated design Words \\ \end{tabular}$ 

# 3/4 Atlantis Leggings



Fabric: Micro Dri. sublimated side panel optional

### 3/4 Balance Leggings



Fabric: Micro Dri

#### 3/4 Harem Pants





Fabric: Lotto. Side Panel can be Sequinned or Sublimated

# 3/4 Beckham Leggings



Fabric: Micro Dri

# 3/4 Foldover Leggings





# 3/4 Leggings





Fabric: Micro Dri, Nylon Lycra, Special Lycra

**Bella** wearing Revive Croptop with Brooklyn Pedal Pushers

# 3/4 Piper Leggings



**Fabric:** Micro Dri, sublimated side panel optional

# 3/4 Revolution Leggings



Fabric: Micro Dri, sublimated side panel optional

# 3/4 Shimmer Leggings



Fabric: Micro Dri or Special Lycra

# 3/4 Urban Leggings



Fabric: Micro Dri with contrast stitching

# **Agile Pedal Pushers**



Fabric: Micro Dri

#### **Pedal Pushers**





Fabric: Micro Dri

# 3/4 VW Leggings



Fabric: Micro Dri, Nylon Lycra, Special Lycra

### **Brooklyn Pedal Pusher**



Fabric: Micro Dri with Black & White Elastic Trim

# **Drop Crutch Harem Pant**





Fabric: Micro Dri with Elastic Trim

# **Drop Crutch