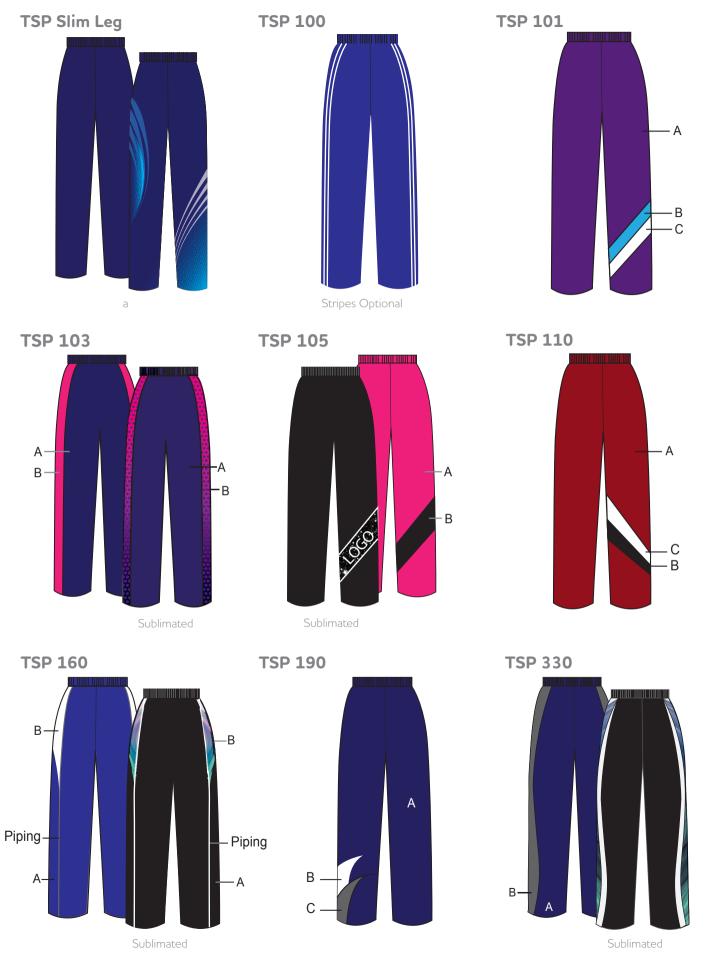

# Team Wear

### Sizing Available

Child

Adult

4 6 8 10 12

xsm sm med lg xlg

**Fabric:** Tracksuits (TSJ) and Trackpants (TSP) are in Microfibre with a Driftt Lining, Sport Trackie Jacket and Shorts are unlined and in Lotto. All fabrics are suitable for sublimation