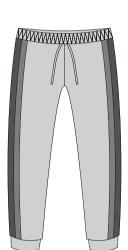

lon Lycra, Special Lycra or Sublimated

# **Revolution Leggings**





Fabric: Micro Dri. sublimated panel optional

# **Shimmer Leggings**





Fabric: Micro Dri or Special Lycra

# **VW** Bootleg





Fabric: Micro Dri or Nylon Lycra

# **VW** Leggings





 $\begin{tabular}{ll} \textbf{Waimarama} Head High Jacket \& Muscleback Croptop with Shimmer Leggings.} \end{tabular}$ 



#### **Arizona Pants**



Fabric: Rayon Jersey with Micro Dri insert

### **CWP 012**



Fabric: Lotto or Cotton Combat

#### **CWP 16**



Fabric: Lotto, Cotton Combat or Velour

#### **Boston Pants**



Fabric: Rayon Jersey with Micro Dri insert

#### **CWP 14**



Fabric: Rayon Jersey

#### **Colour Block Pants**



Fabric: Lotto with Micro Dri inserts

### **Dallas Pants**





### **Double Trouble Pants**





Fabric: Lotto

# Front Tie Pants





**Ella** wearing Double Trouble Pants with Tyra Mid Crop

#### **No Trouble Pants**



Fabric: Lotto. Side panel suitable for sublimation

### **Jogger Pants**



Fabric: Lotto

#### **Oversized Sweat Pants**





Fabric: Lotto plain or sublimated

#### **HHP 52**



Fabric: Lotto

#### Nevada Pants Relaxed Fit





Fabric: Rayon Jersey, Lotto or Cotton Combat

### **Studio Pants**





Fabric: PE Fleece plain or sublimated side panel

# Team Wear

### Sizing Available

Child

Adult

4 6 8 10 12

xsm sm med lg xlg

**Fabric:** Tracksuits (TSJ) and Trackpants (TSP) are in Microfibre with a Driftt Lining, Sport Trackie Jacket and Shorts are unlined and in Lotto. All fabrics are suitable for sublimation



Sandstone







# Customisation

- **Step 1**