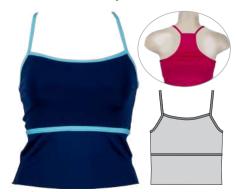

Lycra, Special Lycra

# **Skylar Croptop**





**Tahlia** wearing Skylar Croptop with Shimmer Bikepants

Fabric: Micro Dri with Stretch Mesh

# ST 140 Croptop



Fabric: Micro Dri, Nylon Lycra, Special Lycra

### ST 348 Croptop



**Fabric:** A: Micro Dri or Nylon Lycra B:Special Lycra

B

## **Twist Font Croptop**



Fabric: Micro Dri

# **Vibe Croptop**



Fabric: Micro Dri

# ST 240 Croptop



Fabric: Micro Dri, Nylon Lycra, Special Lycra

### **Tina Croptop**



Fabric: Micro Dri, Nylon Lycra, Special Lycra

# Tyra Croptop



Fabric: Micro Dri







**Fabric:** Micro Dri, Special Lycra, Nylon Lycra Micro Dri Sequinned

# Blaze Mid Crop







Fabric: Micro Dri

Cosmos Mid Crop





Fabric: Micro Dri

Gina Mid Crop





Fabric: Micro Dri, Nylon Lycra, Special Lycra

# Oasis Mid Crop





**Waimarama** wearing Vibe Mid Crop with Drifit Shorts

# Raven Mid Crop



Fabric: Micro Dri



**Reveal Mid Crop** 



Fabric: Micro Dri





T Back Mid Crop



Fabric: Micro Dri



**Tina Mid Crop** 



Fabric: Micro Dri, Nylon Lycra, Special Lycra

# Rebel Mid Crop



Fabric: Micro Dri with Black & White Elastic Trim

### Rosa Mid Crop



Fabric: Micro Dri with Stretch Mesh Sublimated back

# Tyra Mid Crop



Fabric: Micro Dri



Vibe Mid Crop



Fabric: Micro Dri

#### **Kacia** wearing Active Singlet with Hip Hop Leggings 02

# **Active Singlet**



Fabric: Micro Dri



# **Aspen Singlet**



Fabric: Micro Dri



Ava Top



Fabric: Micro Dri



**CWT Reversible Knot Top** 



Fabric: Rayon Jersey



### **CWT Silhouette**



Gymnast

Fabric: Micro Dri White





Fabric: Micro Dri