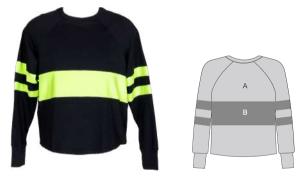

#### Colour Block Sweater 02

**Child:** 2-4, 6-8, 10-12 **Adult:** Xsm-Sm, Med-Lg, Xlg-2xlg **Fabric:** Cotton Combat with Special Lycra trim