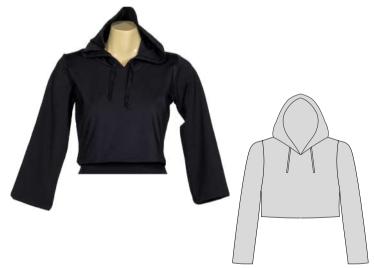

# **Boston Cropped Hoodie**

## **Boston Hoodie**

Fabric: Micro Dri

**Cropped Hoodie** 

Fabric: Micro Dri