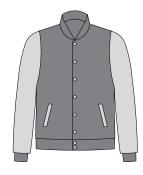

## Sleeveless Hoodie

Fabric: Micro Dri or Rayon Jersey

Varsity Jacket

**Nic** wearing Runaway Hoodie with Hip Hop Shorts