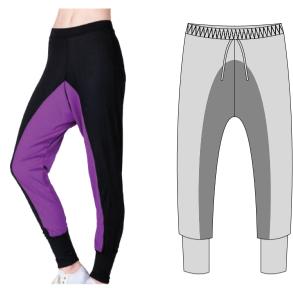

Dri

HH Leggings High Waist 06



Fabric: Micro Dri. Special Lycra Inserts available



Kacia wearing Foil Vest with HH Leggings High Waist 06

# **Hip Hop Leggings**





Fabric: Micro Dri

Hip Hop Leggings 02





Fabric: Micro Dri

**Madrid Leggings** 





Fabric: Micro Dri with Sequinned Waistband

**Hip Hop Leggings 01** 





Fabric: Micro Dri

### Leggings





Fabric: Micro Dri, Nylon Lycra, Special Lycra or Sublimated

# **Revolution Leggings**





Fabric: Micro Dri. sublimated panel optional

# **Shimmer Leggings**





Fabric: Micro Dri or Special Lycra

# **VW** Bootleg





Fabric: Micro Dri or Nylon Lycra

# **VW** Leggings





 $\begin{tabular}{ll} \textbf{Waimarama} Head High Jacket \& Muscleback Croptop with Shimmer Leggings.} \end{tabular}$ 



#### **Arizona Pants**



Fabric: Rayon Jersey with Micro Dri insert

### **CWP 012**



Fabric: Lotto or Cotton Combat

#### **CWP 16**



Fabric: Lotto, Cotton Combat or Velour

#### **Boston Pants**



Fabric: Rayon Jersey with Micro Dri insert

#### **CWP 14**



Fabric: Rayon Jersey

#### **Colour Block Pants**



Fabric: Lotto with Micro Dri inserts

### **Dallas Pants**





### **Double Trouble Pants**





Fabric: Lotto

# Front Tie Pants





**Ella** wearing Double Trouble Pants with Tyra Mid Crop

#### **No Trouble Pants**



Fabric: Lotto. Side panel suitable for sublimation

### **Jogger Pants**



Fabric: Lotto

#### **Oversized Sweat Pants**





Fabric: Lotto plain or sublimated

#### **HHP 52**



Fabric: Lotto

#### Nevada Pants Relaxed Fit





Fabric: Rayon Jersey, Lotto or Cotton Combat

###