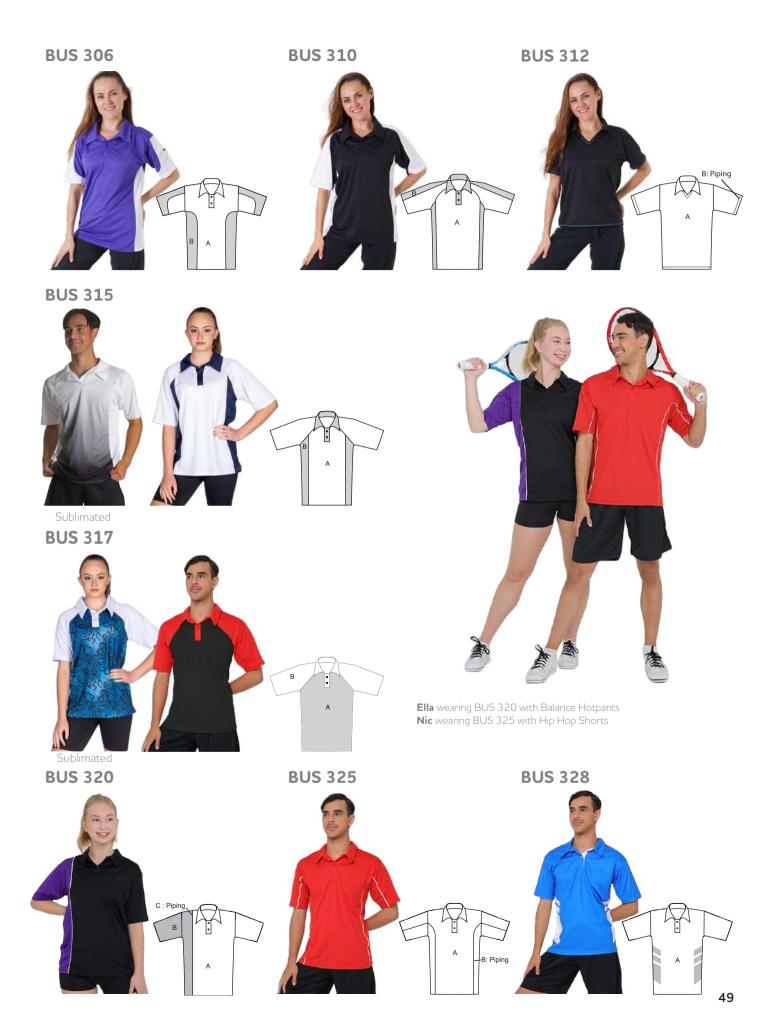

# Team Wear

### Sizing Available

Child

Adult

4 6 8 10 12

xsm sm med lg xlg

**Fabric:** Tracksuits (TSJ) and Trackpants (TSP) are in Microfibre with a Driftt Lining, Sport Trackie Jacket and Shorts are unlined and in Lotto. All fabrics are suitable for sublimation