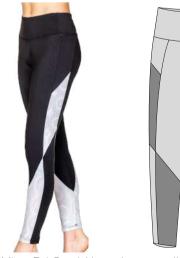

erial Leggings** 



Fabric: Micro Dri. panels suitable sublimation







Fabric: Micro Dri. panels suitable sublimation

# **Atlantis Leggings**





Fabric: Micro Dri. panels suitable sublimation

# Beckham Leggings





Fabric: Micro Dri

# **Balance Leggings**





**Kacia** wearing Go Solo Top with Beckham Leggings



# **Beckham Bootleg**



Fabric: Micro Dri or Nylon Lycra

# **Brooklyn Leggings**



Fabric: Micro Dri with Black & White Elastic Trim

# HH Leggings High Waist 01



# **Bolero Pants (Male)**



Fabric: Micro Dri or Nylon Lycra

# **Dart Leggings**



Fabric: Micro Dri with sublimated panel

# HH Leggings High Waist 03



Fabric: Micro Dri

# HH Leggings High Waist 04





Fabric: Micro Dri

HH Leggings High Waist 05





Fabric: Micro Dri

HH Leggings High Waist 06



Fabric: Micro Dri. Special Lycra Inserts available



Kacia wearing Foil Vest with HH Leggings High Waist 06

# **Hip Hop Leggings**





Fabric: Micro Dri

Hip Hop Leggings 02





Fabric: Micro Dri

**Madrid Leggings** 





Fabric: Micro Dri with Sequinned Waistband

**Hip Hop Leggings 01** 





Fabric: Micro Dri

### Leggings





Fabric: Micro Dri, Nylon Lycra, Special Lycra or Sublimated

# **Revolution Leggings**





Fabric: Micro Dri. sublimated panel optional

# **Shimmer Leggings**





Fabric: Micro Dri or Special Lycra

# **VW** Bootleg





Fabric: Micro Dri or Nylon Lycra

# **VW** Leggings





 $\begin{tabular}{ll} \textbf{Waimarama} Head High Jacket \& Muscleback Croptop with Shimmer Leggings.} \end{tabular}$ 



#### **Arizona Pants**



Fabric: Rayon Jersey with Micr