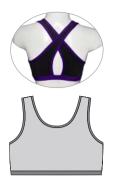

7 - 72 | 76 - 80   | 135 - 140 | 70 - 74   |
| XSM  | 77 - 82   | 58 - 63 | 82 - 87   | 142 - 146 | 73 - 75   |
| SM   | 83 - 88   | 64 - 69 | 88 - 93   | 147 - 152 | 75 - 77   |
| MED  | 89 - 94   | 70 - 75 | 94 - 99   | 153 - 158 | 77 - 79   |
| LG   | 95 - 100  | 76 - 81 | 100 - 105 | 159 - 164 | 79 - 81   |
| XLG  | 101 - 106 | 82 - 87 | 106 - 111 | 165 - 170 | 81 - 83   |

\*All sizes are in cm



Nic wearing Hip Hop Tee 11 with Hip Hop Shorts Kacia wearing Go Solo Top Ella wearing HH Croptop with HH Leggings High Waist 01

# **Amira Croptop**



Fabric: Micro Dri or Special Lycra

#### **Blaze Crotop**



Fabric: Micro Dri or Special Lycra

# **Cap Sleeve Croptop**



Fabric: Micro Dri or Special Lycra

# **Faded Crop Tee**



Fabric: Lotto or Drifit Sublimated

# **Ava Croptop**





Fabric: Micro Dri or Special Lycra

#### **Bralette**





Fabric: Micro Dri or Special Lycra

# **Cosmos Croptop**





Fabric: Micro Dri or Special Lycra

# **Gina Croptop**





Fabric: Micro Dri, Nylon Lycra or Special Lycra

# **Haley Croptop**





Fabric: Micro Dri, Nylon Lycra, Special Lycra

# Heartbreak Croptop





Fabric: Micro Dri with Stretch Mesh

# **HH** Croptop



Fabric: Drifit

# Jogger Croptop



Fabric: Lotto



**Waimarama** wearing Muscleback Croptop with HH Leggings High Waist 03

# **Lattice Croptop**





Fabric: Micro Dri or Special Lycra

# Maya Croptop





Fabric: Micro Dri or Special Lycra

### **Peephole Croptop**





Fabric: Micro Dri

## **Reckless Croptop**



Fabric: Micro Dri, Sequinned, Special Lycra with Stretch Mesh

# **Linear Croptop**





Fab