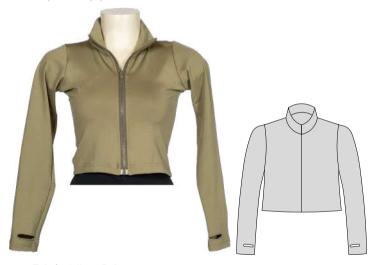

Micro Dri





#### **Get Low Jacket**



Fabric: Lotto with Micro Dri trim

#### **Endurance Hoodie Jacket**



Fabric: Micro Dri or Velour (Black only)

#### **Hoodie Jacket**



Fabric: Micro Dri or Velour in Black only



23



### Jet Set Jacket -Fitted



Fabric: Micro Dri

# Jogger Jacket



Fabric: Micro Dri

**Phoenix Jacket** 



Fabric: Micro Dri

### **Pull on Hoodie**



Fabric: Micro Dri

### Sleekline Jacket



Fabric: Micro Dri with Special Lycra trim

### Streamline Jacket



Fabric: Micro Dri with Special Lycra trim

# **Runaway Hoodie**



Fabric: Lotto

## Sleeveless Hoodie



Fabric: Micro Dri or Rayon Jersey



Varsity Jacket





**Nic** wearing Runaway Hoodie with Hip Hop Shorts



# Warmup Jacket



Fabric: Micro Dri or Velour in Black only

# Zip Cropped Jacket



Fabric: Micro Dri

# **Dance Cropped Hoodie**



Fabric: Micro Dri as shown

# Zip Top Long Sleeve



Fabric: Micro Dri

# Zip Cropped Hoodie Jacket



Fabric: Micro Dri

# On Pointe Cropped Hoodie



White **Fabric:** Lotto as shown

Black

**Ella** wearing Align Hotpants sublimated panel Storm with Muscleback Croptop

# **Active Hotpants**





Fabric: Micro Dri with contrast stitching

# **Agile Hotpants**





Fabric: Micro Dri

# **Atlantis Hotpants**





Fabric: Micro Dri sublimated side panel optional

# **Align Hotpants**





Fabric: Micro Dri. sublimated side panel Optional

# **Balance Brief**





Fabric: Micro Dri, Nylon Lycra, Special Lycra

# **Balance Hotpants**





Fabric: Micro Dri

## **Brooklyn Shorts**





Fabric: Drifit with Black & White Elastic Trim

## **Dart