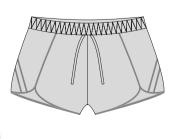

aring Align Hotpants sublimated panel Storm with Muscleback Croptop

# **Active Hotpants**





Fabric: Micro Dri with contrast stitching

# **Agile Hotpants**





Fabric: Micro Dri

# **Atlantis Hotpants**





Fabric: Micro Dri sublimated side panel optional

# **Align Hotpants**





Fabric: Micro Dri. sublimated side panel Optional

# **Balance Brief**





Fabric: Micro Dri, Nylon Lycra, Special Lycra

# **Balance Hotpants**





Fabric: Micro Dri

## **Brooklyn Shorts**





Fabric: Drifit with Black & White Elastic Trim

## **Dart Hotpants**





Fabric: Micro Dri with Sublimated panel

# **Beckham Hotpants**





Fabric: Micro Dri

# **Brooklyn Hotpants**





Fabric: Micro Dri with Black & White Elastic Trim

#### **Dance Shorts**





Fabric: Micro Dri

### **Drifit Shorts**





Fabric: Drifit

**Ella** wearing Hooded Tee with Drifit Shorts

# Ferrari Brief





Fabric: Micro Dri, Nylon Lycra, Special Lycra

# **Foldover Hotpants**





Fabric: Micro Dri

### **Freeman Shorts**





Fabric: Drifit with Micro Dri waistband

### **Front Tie Shorts**





Fabric: Micro Dri

# **High Waist Pants**



Micro Dri



Sequinned

# **Jogger Shorts**



Fabric: Lotto plain or sublimated (Stripes Optional)

# **Piper Hotpants**





Fabric: Micro Dri and sublimated side panel optional

# **Spliced Hotpants**





Fabric: Micro Dri

## **Hotpants**



Fabric: Micro Dri, Nylon Lycra, Special Lycra

#### **Madrid Shorts**



Lace

#### **Shimmer Pants**



Fabric: Micro Dri or Special Lycra

## **VW** Boyleg



Fabric: Micro Dri, Nylon Lycra, Special Lycra

# **VW Hotpants**