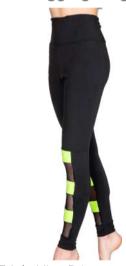

# 7/8 Shimmer Leggings

Fabric: Micro Dri

**Aerial Leggings** 

Fabric: Micro Dri. panels suitable sublimation

Fabric: Micro Dri. panels suitable sublimation