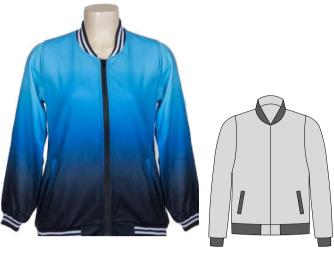

### Bomber Jacket 01

 $\mbox{\bf Lily}$  wearing Bomber Jacket 01 & Muscleback Croptop with Sport Shorts .

### Bomber Jacket 02

Fabric: Lotto plain or sublimated