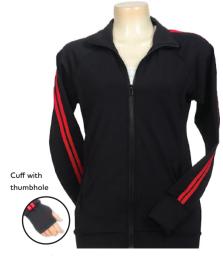

09**



Fabric: Micro Dri



**CWJ 11** 



Fabric: Micro Dri



### **CWJ 12**





Fabric: Lotto or PE Fleece ideal for sublimation

### **CWJ 14**





Fabric: Lotto or PE Fleece ideal for sublimation

# **CWT 03**







**Ella** wearing CWT 03 with Cosmos Mid Crop & HH Bikepants HR 04



#### **Dart Jacket**



Fabric: Micro Dri and sublimated on left side

#### **Endurance Jacket**



Fabric: Micro Dri or Velour (Black only)

# Hip Hop Vest

Fabric: Micro Dri





#### **Get Low Jacket**



Fabric: Lotto with Micro Dri trim

#### **Endurance Hoodie Jacket**



Fabric: Micro Dri or Velour (Black only)

#### **Hoodie Jacket**



Fabric: Micro Dri or Velour in Black only



23



### Jet Set Jacket -Fitted



Fabric: Micro Dri

# Jogger Jacket



Fabric: Micro Dri

**Phoenix Jacket** 



Fabric: Micro Dri

### **Pull on Hoodie**



Fabric: Micro Dri

### Sleekline Jacket



Fabric: Micro Dri with Special Lycra trim

### Streamline Jacket



Fabric: Micro Dri with Special Lycra trim

# **Runaway Hoodie**



Fabric: Lotto

## Sleeveless Hoodie



Fabric: Micro Dri or Rayon Jersey



Varsity Jacket





**Nic** wearing Runaway Hoodie with Hip Hop Shorts



# Warmup Jacket



Fabric: Micro Dri or Velour in Black only

# Zip Cropped Jacket



Fabric: Micro Dri

# **Dance Cropped Hoodie**



Fabric: Micro Dri as shown

# Zip Top Long Sleeve



Fabric: Micro Dri

# Zip Cropped Hoodie Jacket



Fabric: Micro Dri

# On Pointe Cropped Hoodie



White **Fabric:** Lotto as shown

Black

**Ella** wearing Align Hotpants sublimated panel Storm with Muscleback Croptop

# **Active Hotpan