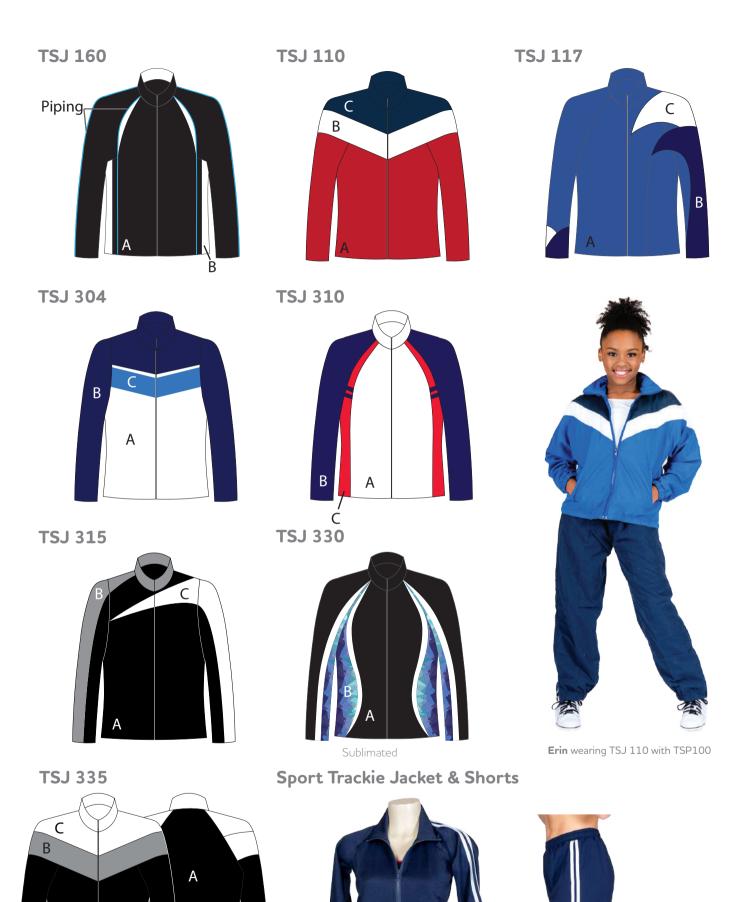

# Team Wear

### Sizing Available

Child

Adult

4 6 8 10 12

xsm sm med lg xlg

**Fabric:** Tracksuits (TSJ) and Trackpants (TSP) are in Microfibre with a Driftt Lining, Sport Trackie Jacket and Shorts are unlined and in Lotto. All fabrics are suitable for sublimation