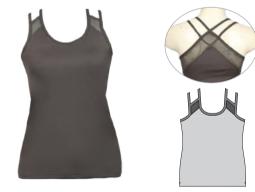

Fabric: Micro Dri



Ava Top



Fabric: Micro Dri



**CWT Reversible Knot Top** 



Fabric: Rayon Jersey



### **CWT Silhouette**



Gymnast

Fabric: Micro Dri White





Fabric: Micro Dri or Nylon Lycra

# **Maggie Top**





**Muscleback Singlet** 















Fabric: Micro Dri or Nylon Lycra

### **JZ 606 Top**





Fabric: Micro Dri

#### **Muscle Tank**







**Raven Top** 







# Reckless Top





**Fabric:** Micro Dri or Special Lycra with Stretch Mesh back

### **SNMB** Relaxed Fit





Fabric: Drifit

Slouch Singlet
Curved Hem





Fabric: Drifit

# **Split Back Top**





Fabric: Micro Dri with Rayon Jersey,



**Ella** wearing Split Back Top and 3/4 Active Leggings

### ST 117



Fabric: Micro Dri, Nylon Lycra, Special Lycra

### ST 140



Fabric: Micro Dri

### ST155



Fabric: Micro Dri with Stretch Mesh

# Strike Top



Fabric: Micro Dri

### ST 119





Fabric: Micro Dri

#### ST 145



# **Strappy Tank**







Tyra Top









**Ella** wearing Curved Hem Tee with Front Tie Shorts

# Casual Tee



Fabric: Rayon Jersey or Drifit

#### **Curved Hem Tee**



Fabric: Rayon Jersey or Drifit



Fabric: Micro Dri

# Tee Shirt Cap Sleeve



Fabric: Micro Dri

#### **Colour Block Tee**



Fabric: Lotto

#### **Live Dance Tee**



Fabric: Rayon Jersey, colour as shown

#### **Glitter Tee**



Colour: as shown



Fabric: Lotto

#### **Hooded Tee**



#### Live To Move Tee



Fabric: Rayon Jersey, colour as shown

#### **Camo Print**



Fabric: Lotto

#### **Ombre Tee**



Fabric: Lotto or Drifit Sublimated



### **HHT Crewneck**



Fabric: Drifit

# **Hip Ho