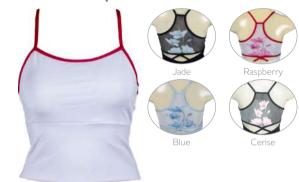

# **Aspen Singlet**

Fabric: Micro Dri

Ava Top

Fabric: Micro Dri

**CWT Reversible Knot Top** 

Fabric: Rayon Jersey