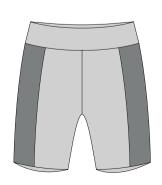

# **Atlantis Hotpants**

Fabric: Micro Dri sublimated side panel optional

# **Atlantis Bikepants**

Fabric: Micro Dri, sublimated side panel optional