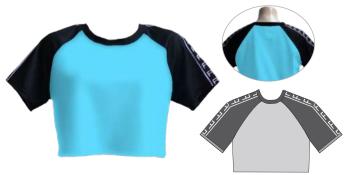

Hop Tee 11 with Hip Hop Shorts Kacia wearing Go Solo Top Ella wearing HH Croptop with HH Leggings High Waist 01

# **Amira Croptop**



Fabric: Micro Dri or Special Lycra

#### **Blaze Crotop**



Fabric: Micro Dri or Special Lycra

# **Cap Sleeve Croptop**



Fabric: Micro Dri or Special Lycra

# **Faded Crop Tee**



Fabric: Lotto or Drifit Sublimated

# **Ava Croptop**





Fabric: Micro Dri or Special Lycra

#### **Bralette**





Fabric: Micro Dri or Special Lycra

# **Cosmos Croptop**





Fabric: Micro Dri or Special Lycra

# **Gina Croptop**





Fabric: Micro Dri, Nylon Lycra or Special Lycra

# **Haley Croptop**





Fabric: Micro Dri, Nylon Lycra, Special Lycra

# Heartbreak Croptop





Fabric: Micro Dri with Stretch Mesh

# **HH** Croptop



Fabric: Drifit

# Jogger Croptop



Fabric: Lotto



**Waimarama** wearing Muscleback Croptop with HH Leggings High Waist 03

# **Lattice Croptop**





Fabric: Micro Dri or Special Lycra

# Maya Croptop





Fabric: Micro Dri or Special Lycra

### **Peephole Croptop**





Fabric: Micro Dri

## **Reckless Croptop**



Fabric: Micro Dri, Sequinned, Special Lycra with Stretch Mesh

# **Linear Croptop**





Fabric: Special Lycra

# **Muscleback Croptop**



Fabric: Micro Dri, Special Lycra, Nylon Lycra

# Piper Croptop



Fabric: Micro Dri or Special Lycra

## **Retro Cropped Tee**



Fabric: Lotto or Drifit

# **Revive Croptop**









# Samira Croptop







Fabric: Micro Dri, Nylon Lycra, Special Lycra

# Sasha Croptop







Fabric: Micro Dri, Nylon Lycra, Special Lycra

# **Skylar Croptop**





**Tahlia** wearing Sk