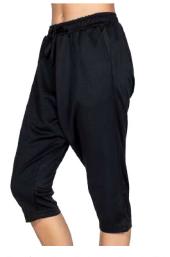

can be Sequinned or Sublimated

# 3/4 Beckham Leggings



Fabric: Micro Dri

# 3/4 Foldover Leggings





# 3/4 Leggings





Fabric: Micro Dri, Nylon Lycra, Special Lycra

**Bella** wearing Revive Croptop with Brooklyn Pedal Pushers

# 3/4 Piper Leggings



**Fabric:** Micro Dri, sublimated side panel optional

# 3/4 Revolution Leggings



Fabric: Micro Dri, sublimated side panel optional

# 3/4 Shimmer Leggings



Fabric: Micro Dri or Special Lycra

# 3/4 Urban Leggings



Fabric: Micro Dri with contrast stitching

# **Agile Pedal Pushers**



Fabric: Micro Dri

#### **Pedal Pushers**





Fabric: Micro Dri

# 3/4 VW Leggings



Fabric: Micro Dri, Nylon Lycra, Special Lycra

### **Brooklyn Pedal Pusher**



Fabric: Micro Dri with Black & White Elastic Trim

# **Drop Crutch Harem Pant**





Fabric: Micro Dri with Elastic Trim

# **Drop Crutch Hip Hop Pant**



Fabric: Lotto plain or sublimated

### **CWP 06**



Fabric: Rayon Jersey, Cotton Combat, Lotto

#### **CWP 07**



Fabric: Rayon Jersey, Cotton Combat, Lotto



**Ella** wearing Faded Crop Tee with Align Leggings sublimated panel Half Tone Blue

# 7/8 VW Leggings



Fabric: Micro Dri

# **Active Leggings**



Fabric: Micro Dri with contrast stitching

# Agile Pants



Fabric: Micro Dri

# 7/8 Shimmer Leggings



Fabric: Micro Dri



**Aerial Leggings** 



Fabric: Micro Dri. panels suitable sublimation







Fabric: Micro Dri. panels suitable sublimation

# **Atlantis Leggings**





Fabric: Micro Dri. panels suitable sublimation

# Beckham Leggings





Fabric: Micro Dri

# **Balance Leggings**





**Kacia** wea