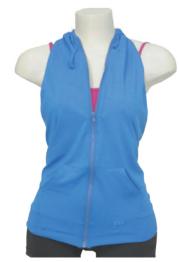

Combat with Special Lycra trim

### **Drop Tail Sweater**



**Child:** 2-4, 6-8, 10-12 **Adult:** Xsm-Sm, Med-Lg, Xlg-2xlg **Fabric:** Lotto plain or sublimated

19

# **Academy Jacket**





Fabric: Microfibre with Brushed Lining

### **Activate Jacket**





Fabric: Micro Dri

### Bomber Jacket 01





 $\mbox{\bf Lily}$  wearing Bomber Jacket 01 & Muscleback Croptop with Sport Shorts .



### Bomber Jacket 02



Fabric: Lotto plain or sublimated

# **Boston Cropped Hoodie**



## **Boston Hoodie**



Fabric: Micro Dri

**Cropped Hoodie** 



Fabric: Micro Dri

### **CWJ 09**



Fabric: Micro Dri



**CWJ 11** 



Fabric: Micro Dri



### **CWJ 12**





Fabric: Lotto or PE Fleece ideal for sublimation

### **CWJ 14**





Fabric: Lotto or PE Fleece ideal for sublimation

# **CWT 03**







**Ella** wearing CWT 03 with Cosmos Mid Crop & HH Bikepants HR 04



#### **Dart Jacket**



Fabric: Micro Dri and sublimated on left side

#### **Endurance Jacket**



Fabric: Micro Dri or Velour (Black only)

# Hip Hop Vest

Fabric: Micro Dri





#### **Get Low Jacket**



Fabric: Lotto with Micro Dri trim

#### **Endurance Hoodie Jacket**



Fabric: Micro Dri or Velour (Black only)

#### **Hoodie Jacket**



Fabric: Micro Dri or Velour in Black only



23



### Jet Set Jacket -Fitted



Fabric: Micro Dri

# Jogger Jacket



Fabric: Micro Dri

**Phoenix Jacket** 



Fabric: Micro Dri

### **Pull on Hoodie**



Fabric: Micro Dri

### Sleekline Jacket



Fabric: Micro Dri with Special Lycra trim

### Streamline Jacket



Fabric: Micro Dri with Special Lycra trim

# **Runaway Hoodie