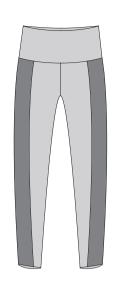

# 3/4 Align Leggings

Fabric: Micro Dri. sublimated side panel optional

 $\begin{tabular}{ll} \textbf{Asha} wearing $X$ Back Croptop with $3/4$ Leggings with sublimated design Words \\ \end{tabular}$ 