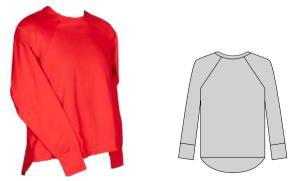

itch Croptop**



**Fabric:** Lotto with Micro Dri trim - suitable to sublimate

### **Hooded Top**



# **Drop Tail Tee**



Fabric: Rayon Jersey with Special Lycra trim

#### Go Solo



Fabric: Lotto with Micro Dri trim

#### **Baseball Shirt**



### **Basketball Singlet**



Fabric: Lotto

#### Colour Block Sweater 01



Child: 2-4, 6-8, 10-12 Adult: Xsm-Sm, Med-Lg, Xlg-2xlg Fabric: Lotto with Micro Dri trim

#### **Oversized Sweater**



**Child:** 2-4, 6-8, 10-12 **Fabric:** Cotton Combat

Adult: Xsm-Sm, Med-Lg, Xlg-2xlg

#### Rec Shirt



#### **Baseball Tee**



Fabric: Lotto or Drifit suitable for sublimation

#### Colour Block Sweater 02



**Child:** 2-4, 6-8, 10-12 **Adult:** Xsm-Sm, Med-Lg, Xlg-2xlg **Fabric:** Cotton Combat with Special Lycra trim

### **Drop Tail Sweater**



**Child:** 2-4, 6-8, 10-12 **Adult:** Xsm-Sm, Med-Lg, Xlg-2xlg **Fabric:** Lotto plain or sublimated

19

# **Academy Jacket**





Fabric: Microfibre with Brushed Lining

### **Activate Jacket**





Fabric: Micro Dri

### Bomber Jacket 01





 $\mbox{\bf Lily}$  wearing Bomber Jacket 01 & Muscleback Croptop with Sport Shorts .



### Bomber Jacket 02



Fabric: Lotto plain or sublimated

# **Boston Cropped Hoodie**



## **Boston Hoodie**



Fabric: Micro Dri

**Cropped Hoodie** 



Fabric: Micro Dri

### **CWJ 09**



Fabric: Micro Dri



**CWJ 11** 



Fabric: Micro Dri



### **CWJ 12**





Fabric: Lotto or PE Fleece ideal for sublimation

### **CWJ 14**





Fabric: Lotto or PE Fleece ideal for sublimation

# **CWT 03**







**Ella** wearing CWT 03 with Cosmos Mid Crop & HH Bik