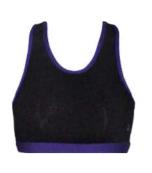

67 - 72 | 76 - 80   | 135 - 140 | 70 - 74   |
| XSM  | 77 - 82   | 58 - 63 | 82 - 87   | 142 - 146 | 73 - 75   |
| SM   | 83 - 88   | 64 - 69 | 88 - 93   | 147 - 152 | 75 - 77   |
| MED  | 89 - 94   | 70 - 75 | 94 - 99   | 153 - 158 | 77 - 79   |
| LG   | 95 - 100  | 76 - 81 | 100 - 105 | 159 - 164 | 79 - 81   |
| XLG  | 101 - 106 | 82 - 87 | 106 - 111 | 165 - 170 | 81 - 83   |

\*All sizes are in cm



Nic wearing Hip Hop Tee 11 with Hip Hop Shorts Kacia wearing Go Solo Top Ella wearing HH Croptop with HH Leggings High Waist 01

# **Amira Croptop**



Fabric: Micro Dri or Special Lycra

#### **Blaze Crotop**



Fabric: Micro Dri or Special Lycra

# **Cap Sleeve Croptop**



Fabric: Micro Dri or Special Lycra

# **Faded Crop Tee**



Fabric: Lotto or Drifit Sublimated

# **Ava Croptop**





Fabric: Micro Dri or Special Lycra

#### **Bralette**





Fabric: Micro Dri or Special Lycra

# **Cosmos Croptop**





Fabric: Micro Dri or Special Lycra

# **Gina Croptop**





Fabric: Micro Dri, Nylon Lycra or Special Lycra

# **Haley Croptop**





Fabric: Micro Dri, Nylon Lycra, Special Lycra

# Heartbreak Croptop





Fabric: Micro Dri with Stretch Mesh

# **HH** Croptop



Fabric: Drifit

# Jogger Croptop



Fabric: Lotto



**Waimarama** wearing Muscleback Croptop with HH Leggings High Waist 03

# **Lattice Croptop**





Fabric: Micro Dri or Special Lycra

# Maya Croptop





Fabric: Micro Dri or Special Lycra

### **Peephole Croptop**





Fabric: Micro Dri

## **Reckless Croptop**



Fabric: Micro Dri, Sequinned, Special Lycra with Stretch Mesh

# **Linear Croptop**





F