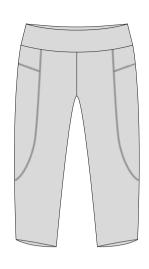

# 3/4 Leggings

Fabric: Micro Dri, Nylon Lycra, Special Lycra

**Bella** wearing Revive Croptop with Brooklyn Pedal Pushers