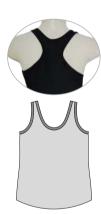

Dri with Stretch Mesh Sublimated back

# Tyra Mid Crop



Fabric: Micro Dri



Vibe Mid Crop



Fabric: Micro Dri

#### **Kacia** wearing Active Singlet with Hip Hop Leggings 02

# **Active Singlet**



Fabric: Micro Dri



# **Aspen Singlet**



Fabric: Micro Dri



Ava Top



Fabric: Micro Dri



**CWT Reversible Knot Top** 



Fabric: Rayon Jersey



### **CWT Silhouette**



Gymnast

Fabric: Micro Dri White





Fabric: Micro Dri or Nylon Lycra

# **Maggie Top**





**Muscleback Singlet** 















Fabric: Micro Dri or Nylon Lycra

### **JZ 606 Top**





Fabric: Micro Dri

#### **Muscle Tank**







**Raven Top** 







# Reckless Top





**Fabric:** Micro Dri or Special Lycra with Stretch Mesh back

### **SNMB** Relaxed Fit





Fabric: Drifit

Slouch Singlet
Curved Hem





Fabric: Drifit

# **Split Back Top**





Fabric: Micro Dri with Rayon Jersey,



**Ella** wearing Split Back Top and 3/4 Active Leggings

### ST 117



Fabric: Micro Dri, Nylon Lycra, Special Lycra

### ST 140



Fabric: Micro Dri

### ST155



Fabric: Micro Dri with Stretch Mesh

# Strike Top



Fabric: Micro Dri

### ST 119





Fabric: Micro Dri

#### ST 145



# **Strappy Tank**







Tyra Top









**Ella** wearing Curved Hem Tee with Front Tie Shorts

# Casual Tee



Fabric: Rayon Jersey or Drifit

#### **Curved Hem Tee**



Fabric: Rayon Jersey or Drifit



Fabric: Micro Dri

# Tee Shirt Cap Sleeve



Fabric: Micro Dri

#### **Colour Block Tee**



Fabric: Lotto

#### **Live Dance Tee**



Fabric: Rayon Jersey, colour as shown

#### **Glitter Tee**



Colour: as shown



Fabr