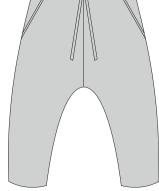

n be Sequinned or Sublimated

# 3/4 Beckham Leggings



Fabric: Micro Dri

# 3/4 Foldover Leggings





# 3/4 Leggings





Fabric: Micro Dri, Nylon Lycra, Special Lycra

**Bella** wearing Revive Croptop with Brooklyn Pedal Pushers

# 3/4 Piper Leggings



**Fabric:** Micro Dri, sublimated side panel optional

# 3/4 Revolution Leggings



Fabric: Micro Dri, sublimated side panel optional

# 3/4 Shimmer Leggings



Fabric: Micro Dri or Special Lycra

# 3/4 Urban Leggings



Fabric: Micro Dri with contrast stitching

# **Agile Pedal Pushers**



Fabric: Micro Dri

#### **Pedal Pushers**





Fabric: Micro Dri

# 3/4 VW Leggings



Fabric: Micro Dri, Nylon Lycra, Special Lycra

### **Brooklyn Pedal Pusher**



Fabric: Micro Dri with Black & White Elastic Trim

# **Drop Crutch Harem Pant**





Fabric: Micro Dri with Elastic Trim

# **Drop Crutch Hip Hop Pant**



Fabric: Lotto plain or sublimated

### **CWP 06**



Fabric: Rayon Jersey, Cotton Combat, Lotto

#### **CWP 07**



Fabric: Rayon Jersey, Cotton Combat, Lotto



**Ella** wearing Faded Crop Tee with Align Leggings sublimated panel Half Tone Blue

# 7/8 VW Leggings



Fabric: Micro Dri

# **Active Leggings**



Fabric: Micro Dri with contrast stitching

# Agile Pants



Fabric: Micro Dri

# 7/8 Shimmer Leggings



Fabric: Micro Dri



**Aerial Leggings** 



Fabric: Micro Dri. panels suitable sublimation







Fabric: Micro Dri. panels suitable sublimation

# **Atlantis Leggings**





Fabric: Micro Dri. panels suitable sublimation

# Beckham Leggings





Fabric: Micro Dri

# **Balance Leggings**





**Kacia** weari