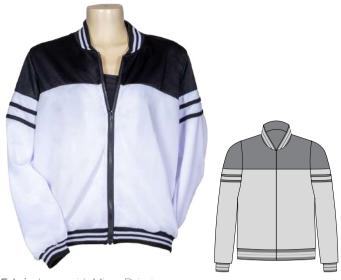

### Bomber Jacket 01





 $\mbox{\bf Lily}$  wearing Bomber Jacket 01 & Muscleback Croptop with Sport Shorts .



### Bomber Jacket 02



Fabric: Lotto plain or sublimated

# **Boston Cropped Hoodie**



## **Boston Hoodie**



Fabric: Micro Dri

**Cropped Hoodie** 



Fabric: Micro Dri

### **CWJ 09**



Fabric: Micro Dri



**CWJ 11** 



Fabric: Micro Dri



### **CWJ 12**





Fabric: Lotto or PE Fleece ideal for sublimation

### **CWJ 14**





Fabric: Lotto or PE Fleece ideal for sublimation

# **CWT 03**







**Ella** wearing CWT 03 with Cosmos Mid Crop & HH Bikepants HR 04



#### **Dart Jacket**



Fabric: Micro Dri and sublimated on left side

#### **Endurance Jacket**



Fabric: Micro Dri or Velour (Black only)

# Hip Hop Vest

Fabric: Micro Dri





#### **Get Low Jacket**



Fabric: Lotto with Micro Dri trim

#### **Endurance Hoodie Jacket**



Fabric: Micro Dri or Velour (Black only)

#### **Hoodie Jacket**



Fabric: Micro Dri or Velour in Black only



23



### Jet Set Jacket -Fitted



Fabric: Micro Dri

# Jogger Jacket



Fabric: Micro Dri

**Phoenix Jacket** 



Fabric: Micro Dri

### **Pull on Hoodie**



Fabric: Micro Dri

### Sleekline Jacket



Fabric: Micro Dri with Special Lycra trim

### Streamline Jacket



Fabric: Micro Dri with Special Lycra trim

# **Runaway Hoodie**



Fabric: Lotto

## Sleeveless Hoodie



Fabric: Micro Dri or Rayon Jersey



Varsity Jacket





**Nic** wearing Runaway Hoodie with Hip Hop Shorts



# Warmup Jacket



Fabric: Micro Dri or Velour in Black only

# Zip Cropped Jacket



Fabric: Micro Dri

# **Dance Cropped Ho