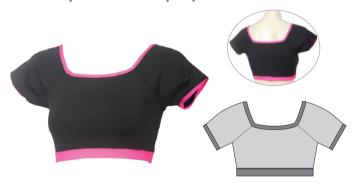

0   | 118 - 128 | 60 - 64   |
| 10   | 68 - 73   | 61 - 66 | 71 - 75   | 128 - 135 | 65 - 69   |
| 12   | 74 - 79   | 67 - 72 | 76 - 80   | 135 - 140 | 70 - 74   |
| XSM  | 77 - 82   | 58 - 63 | 82 - 87   | 142 - 146 | 73 - 75   |
| SM   | 83 - 88   | 64 - 69 | 88 - 93   | 147 - 152 | 75 - 77   |
| MED  | 89 - 94   | 70 - 75 | 94 - 99   | 153 - 158 | 77 - 79   |
| LG   | 95 - 100  | 76 - 81 | 100 - 105 | 159 - 164 | 79 - 81   |
| XLG  | 101 - 106 | 82 - 87 | 106 - 111 | 165 - 170 | 81 - 83   |

\*All sizes are in cm



Nic wearing Hip Hop Tee 11 with Hip Hop Shorts Kacia wearing Go Solo Top Ella wearing HH Croptop with HH Leggings High Waist 01

# **Amira Croptop**



Fabric: Micro Dri or Special Lycra

#### **Blaze Crotop**



Fabric: Micro Dri or Special Lycra

# **Cap Sleeve Croptop**



Fabric: Micro Dri or Special Lycra

# **Faded Crop Tee**



Fabric: Lotto or Drifit Sublimated

# **Ava Croptop**





Fabric: Micro Dri or Special Lycra

#### **Bralette**





Fabric: Micro Dri or Special Lycra

# **Cosmos Croptop**





Fabric: Micro Dri or Special Lycra

# **Gina Croptop**





Fabric: Micro Dri, Nylon Lycra or Special Lycra

# **Haley Croptop**





Fabric: Micro Dri, Nylon Lycra, Special Lycra

# Heartbreak Croptop





Fabric: Micro Dri with Stretch Mesh

# **HH** Croptop



Fabric: Drifit

# Jogger Croptop



Fabric: Lotto



**Waimarama** wearing Muscleback Croptop with HH Leggings High Waist 03

# **Lattice Croptop**





Fabric: Micro Dri or Special Lycra

# Maya Croptop





Fabric: Micro Dri or Special Lycra

### **Peephole Croptop**





Fabric: Micro Dri