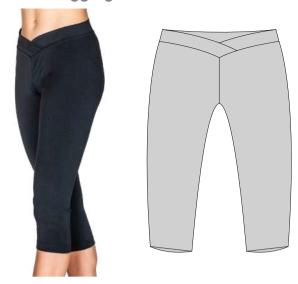

# 3/4 Align Leggings

Fabric: Micro Dri. sublimated side panel optional

 $\begin{tabular}{ll} \textbf{Asha} wearing $X$ Back Croptop with $3/4$ Leggings with sublimated design Words \\ \end{tabular}$ 