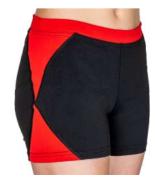

# **Atlantis Hotpants**

Fabric: Micro Dri sublimated side panel optional

# **Align Hotpants**

Fabric: Micro Dri. sublimated side panel Optional

# **Piper Hotpants**

Fabric: Micro Dri and sublimated side panel optional

# **Spliced Hotpants**

Fabric: Micro Dri