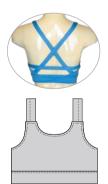

# 3/4 Align Leggings

Fabric: Micro Dri. sublimated side panel optional

 $\begin{tabular}{ll} \textbf{Asha} wearing $X$ Back Croptop with $3/4$ Leggings with sublimated design Words \\ \end{tabular}$ 