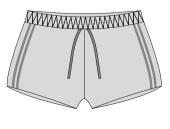

ts**





Fabric: Micro Dri. sublimated side panel Optional

# **Balance Brief**





Fabric: Micro Dri, Nylon Lycra, Special Lycra

# **Balance Hotpants**





Fabric: Micro Dri

## **Brooklyn Shorts**





Fabric: Drifit with Black & White Elastic Trim

## **Dart Hotpants**





Fabric: Micro Dri with Sublimated panel

# **Beckham Hotpants**





Fabric: Micro Dri

# **Brooklyn Hotpants**





Fabric: Micro Dri with Black & White Elastic Trim

#### **Dance Shorts**





Fabric: Micro Dri

### **Drifit Shorts**





Fabric: Drifit

**Ella** wearing Hooded Tee with Drifit Shorts

# Ferrari Brief





Fabric: Micro Dri, Nylon Lycra, Special Lycra

# **Foldover Hotpants**





Fabric: Micro Dri

### **Freeman Shorts**





Fabric: Drifit with Micro Dri waistband

### **Front Tie Shorts**





Fabric: Micro Dri

# **High Waist Pants**



Micro Dri



Sequinned

# **Jogger Shorts**



Fabric: Lotto plain or sublimated (Stripes Optional)

# **Piper Hotpants**





Fabric: Micro Dri and sublimated side panel optional

# **Spliced Hotpants**





Fabric: Micro Dri

## **Hotpants**



Fabric: Micro Dri, Nylon Lycra, Special Lycra

#### **Madrid Shorts**



Lace

#### **Shimmer Pants**



Fabric: Micro Dri or Special Lycra

## **VW** Boyleg



Fabric: Micro Dri, Nylon Lycra, Special Lycra

# **VW Hotpants**





Fabric: Micro Dri, Nylon Lycra, Special Lycra

# **VW Hotpants Emb**





Fabric: Micro Dri

# **Atlantis Bikepants**





Fabric: Micro Dri, sublimated side panel optional

# **Align Bikepants**





Fabric: Micro Dri, sublimated side panel optional



**Tahlia** wearing Bl