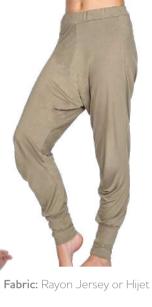

Leggings





Fabric: Micro Dri, Nylon Lycra, Special Lycra or Sublimated

# **Revolution Leggings**





Fabric: Micro Dri. sublimated panel optional

# **Shimmer Leggings**





Fabric: Micro Dri or Special Lycra

# **VW** Bootleg





Fabric: Micro Dri or Nylon Lycra

# **VW** Leggings





 $\begin{tabular}{ll} \textbf{Waimarama} Head High Jacket \& Muscleback Croptop with Shimmer Leggings.} \end{tabular}$ 



#### **Arizona Pants**



Fabric: Rayon Jersey with Micro Dri insert

### **CWP 012**



Fabric: Lotto or Cotton Combat

#### **CWP 16**



Fabric: Lotto, Cotton Combat or Velour

#### **Boston Pants**



Fabric: Rayon Jersey with Micro Dri insert

#### **CWP 14**



Fabric: Rayon Jersey

#### **Colour Block Pants**



Fabric: Lotto with Micro Dri inserts

### **Dallas Pants**





### **Double Trouble Pants**





Fabric: Lotto

# Front Tie Pants





**Ella** wearing Double Trouble Pants with Tyra Mid Crop

#### **No Trouble Pants**



Fabric: Lotto. Side panel suitable for sublimation

### **Jogger Pants**



Fabric: Lotto

#### **Oversized Sweat Pants**





Fabric: Lotto plain or sublimated

#### **HHP 52**



Fabric: Lotto

#### Nevada Pants Relaxed Fit





Fabric: Rayon Jersey, Lotto or Cotton Combat

### **Studio Pants**





Fabric: PE Fleece plain or sublimated side panel

# Team Wear

### Sizing Available

Child

Adult

4 6 8 10 12

xsm sm med lg xlg

**Fabric:** Tracksuits (TSJ) and Trackpants (TSP) are in Microfibre with a Driftt Lining, Sport Trackie Jacket and Shorts are unlined and in Lotto. All fabrics are suitable for sublimation



Sandstone