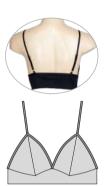

82   | 58 - 63 | 82 - 87   | 142 - 146 | 73 - 75   |
| SM   | 83 - 88   | 64 - 69 | 88 - 93   | 147 - 152 | 75 - 77   |
| MED  | 89 - 94   | 70 - 75 | 94 - 99   | 153 - 158 | 77 - 79   |
| LG   | 95 - 100  | 76 - 81 | 100 - 105 | 159 - 164 | 79 - 81   |
| XLG  | 101 - 106 | 82 - 87 | 106 - 111 | 165 - 170 | 81 - 83   |

\*All sizes are in cm



Nic wearing Hip Hop Tee 11 with Hip Hop Shorts Kacia wearing Go Solo Top Ella wearing HH Croptop with HH Leggings High Waist 01

# **Amira Croptop**



Fabric: Micro Dri or Special Lycra

#### **Blaze Crotop**



Fabric: Micro Dri or Special Lycra

# **Cap Sleeve Croptop**



Fabric: Micro Dri or Special Lycra

# **Faded Crop Tee**



Fabric: Lotto or Drifit Sublimated

# **Ava Croptop**





Fabric: Micro Dri or Special Lycra

#### **Bralette**





Fabric: Micro Dri or Special Lycra

# **Cosmos Croptop**





Fabric: Micro Dri or Special Lycra

# **Gina Croptop**





Fabric: Micro Dri, Nylon Lycra or Special Lycra

# **Haley Croptop**





Fabric: Micro Dri, Nylon Lycra, Special Lycra

# Heartbreak Croptop





Fabric: Micro Dri with Stretch Mesh

# **HH** Croptop



Fabric: Drifit

# Jogger Croptop



Fabric: Lotto



**Waimarama** wearing Muscleback Croptop with HH Leggings High Waist 03

# **Lattice Croptop**





Fabric: Micro Dri or Special Lycra

# Maya Croptop





Fabric: Micro Dri or Special Lycra

### **Peephole Croptop**





Fabric: Micro Dri

## **Reckless Croptop**



Fabric: Micro Dri, Sequinned, Special Lycra with Stretch Mesh

# **Linear Croptop**





Fabric: Special Lycra

# **Muscleback Croptop**



Fabric: Mic