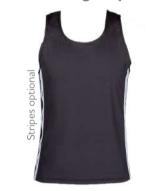

r: as shown



Fabric: Lotto

#### **Hooded Tee**



#### Live To Move Tee



Fabric: Rayon Jersey, colour as shown

#### **Camo Print**



Fabric: Lotto

#### **Ombre Tee**



Fabric: Lotto or Drifit Sublimated



### **HHT Crewneck**



Fabric: Drifit

# **Hip Hop Singlet**



Fabric: Micro Dri, Special Lycra, Spider Mesh

# Hip Hop Singlet 03







# Hip Hop Tee



Fabric: Micro Dri, Nylon Lycra, Special Lycra



# Hip Hop Tee 02



Fabric: Micro Dri with Special Lycra trim

# Hip Hop Tee 11



Fabric: Micro Dri with Stretch Mesh Sleeves

# **Triple Strap Top**



**Fabric:** Rayon Jersey **Unisex:** 6-8, 10-12, Sm, Lg



# Singlet (Mens)



Fabric: Micro Dri



# Hip Hop Tee 05



Fabric: Micro Dri with Special Lycra trim

#### Raw Cut Tank



Fabric: Drifit

# Muscle Singlet (Mens)



Fabric: Micro Dri or Nylon Lycra



Tank Top (Mens)



Fabric: Micro Dri



**Holly** wearing Baseball Shirt & Muscleback Croptop with Balance Hotpants **Nic** wearing Baseball Shirt with Hip Hop Shorts

# **Glitch Croptop**



**Fabric:** Lotto with Micro Dri trim - suitable to sublimate

### **Hooded Top**



# **Drop Tail Tee**



Fabric: Rayon Jersey with Special Lycra trim

#### Go Solo



Fabric: Lotto with Micro Dri trim

#### **Baseball Shirt**



### **Basketball Singlet**



Fabric: Lotto

#### Colour Block Sweater 01



Child: 2-4, 6-8, 10-12 Adult: Xsm-Sm, Med-Lg, Xlg-2xlg Fabric: Lotto with Micro Dri trim

#### **Oversized Sweater**



**Child:** 2-4, 6-8, 10-12 **Fabric:** Cotton Combat

Adult: Xsm-Sm, Med-Lg, Xlg-2xlg

#### Rec Shirt



#### **Baseball Tee**



Fabric: Lot