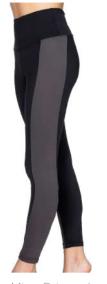

# 3/4 Align Leggings

Fabric: Micro Dri. sublimated side panel optional

 $\begin{tabular}{ll} \textbf{Asha} wearing $X$ Back Croptop with $3/4$ Leggings with sublimated design Words \\ \end{tabular}$ 