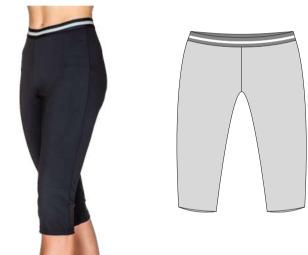

Leggings



Fabric: Micro Dri

#### 3/4 Harem Pants





Fabric: Lotto. Side Panel can be Sequinned or Sublimated

# 3/4 Beckham Leggings



Fabric: Micro Dri

# 3/4 Foldover Leggings





# 3/4 Leggings





Fabric: Micro Dri, Nylon Lycra, Special Lycra

**Bella** wearing Revive Croptop with Brooklyn Pedal Pushers

# 3/4 Piper Leggings



**Fabric:** Micro Dri, sublimated side panel optional

# 3/4 Revolution Leggings



Fabric: Micro Dri, sublimated side panel optional

# 3/4 Shimmer Leggings



Fabric: Micro Dri or Special Lycra

# 3/4 Urban Leggings



Fabric: Micro Dri with contrast stitching

# **Agile Pedal Pushers**



Fabric: Micro Dri

#### **Pedal Pushers**





Fabric: Micro Dri

# 3/4 VW Leggings



Fabric: Micro Dri, Nylon Lycra, Special Lycra

### **Brooklyn Pedal Pusher**



Fabric: Micro Dri with Black & White Elastic Trim

# **Drop Crutch Harem Pant**





Fabric: Micro Dri with Elastic Trim

# **Drop Crutch Hip Hop Pant**



Fabric: Lotto plain or sublimated

### **CWP 06**



Fabric: Rayon Jersey, Cotton Combat, Lotto

#### **CWP 07**



Fabric: Rayon Jersey, Cotton Combat, Lotto



**Ella** wearing Faded Crop Tee with Align Leggings sublimated panel Half Tone Blue

# 7/8 VW Leggings



Fabric: Micro Dri

# **Active Leggings**



Fabric: Micro Dri with contrast stitching

# Agile Pants



Fabric: Micro Dri

# 7/8 Shimmer Leggings



Fabric: Micro Dri



**Aerial Leggings** 



Fabric: Micro Dri. panels suitable sublimation







Fabric: Micro Dri. panels suitable sublimation

# **Atlantis Leggings**





Fabric: Micro Dri. panels suitable sublimation

#