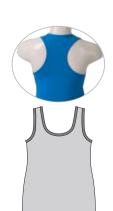

# 3/4 Align Leggings

Fabric: Micro Dri. sublimated side panel optional

 $\begin{tabular}{ll} \textbf{Asha} wearing $X$ Back Croptop with $3/4$ Leggings with sublimated design Words \\ \end{tabular}$ 