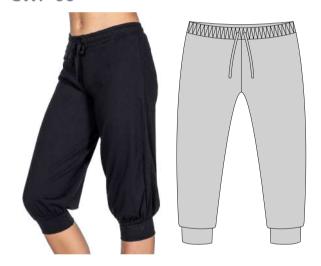

### **Brooklyn Pedal Pusher**

Fabric: Micro Dri with Black & White Elastic Trim