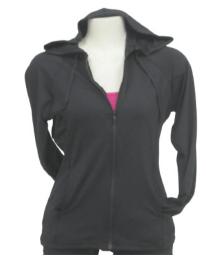

Fabric: Lotto plain or sublimated

# **Boston Cropped Hoodie**



## **Boston Hoodie**



Fabric: Micro Dri

**Cropped Hoodie** 



Fabric: Micro Dri

### **CWJ 09**



Fabric: Micro Dri



**CWJ 11** 



Fabric: Micro Dri



### **CWJ 12**





Fabric: Lotto or PE Fleece ideal for sublimation

### **CWJ 14**





Fabric: Lotto or PE Fleece ideal for sublimation

# **CWT 03**







**Ella** wearing CWT 03 with Cosmos Mid Crop & HH Bikepants HR 04



#### **Dart Jacket**



Fabric: Micro Dri and sublimated on left side

#### **Endurance Jacket**



Fabric: Micro Dri or Velour (Black only)

# Hip Hop Vest

Fabric: Micro Dri





#### **Get Low Jacket**



Fabric: Lotto with Micro Dri trim

#### **Endurance Hoodie Jacket**



Fabric: Micro Dri or Velour (Black only)

#### **Hoodie Jacket**



Fabric: Micro Dri or Velour in Black only



23



### Jet Set Jacket -Fitted



Fabric: Micro Dri

# Jogger Jacket



Fabric: Micro Dri

**Phoenix Jacket** 



Fabric: Micro Dri

### **Pull on Hoodie**



Fabric: Micro Dri

### Sleekline Jacket



Fabric: Micro Dri with Special Lycra trim

### Streamline Jacket



Fabric: Micro Dri with Special Lycra trim

# **Runaway Hoodie**



Fabric: Lotto

## Sleeveless Hoodie



Fabric: Micro Dri or Rayon Jersey



Varsity Jacket





**Nic** wearing Runaway Hoodie with Hip Hop Shorts



# Warmup Jacket



Fabric: Micro Dri or Velour in Black only

# Zip Cropped Jacket



Fabric: Micro Dri

# **Dance Cropped Hoodie**



Fabric: Micro Dri as shown

# Zip Top Long Sleeve



Fabric: Micro Dri

# Zip Cropped Hoodie Jacket



Fabric: Micro Dri

# On Po