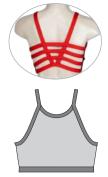

*Amira Croptop**



Fabric: Micro Dri or Special Lycra

#### **Blaze Crotop**



Fabric: Micro Dri or Special Lycra

# **Cap Sleeve Croptop**



Fabric: Micro Dri or Special Lycra

# **Faded Crop Tee**



Fabric: Lotto or Drifit Sublimated

# **Ava Croptop**





Fabric: Micro Dri or Special Lycra

#### **Bralette**





Fabric: Micro Dri or Special Lycra

# **Cosmos Croptop**





Fabric: Micro Dri or Special Lycra

# **Gina Croptop**





Fabric: Micro Dri, Nylon Lycra or Special Lycra

# **Haley Croptop**





Fabric: Micro Dri, Nylon Lycra, Special Lycra

# Heartbreak Croptop





Fabric: Micro Dri with Stretch Mesh

# **HH** Croptop



Fabric: Drifit

# Jogger Croptop



Fabric: Lotto



**Waimarama** wearing Muscleback Croptop with HH Leggings High Waist 03

# **Lattice Croptop**





Fabric: Micro Dri or Special Lycra

# Maya Croptop





Fabric: Micro Dri or Special Lycra

### **Peephole Croptop**





Fabric: Micro Dri

## **Reckless Croptop**



Fabric: Micro Dri, Sequinned, Special Lycra with Stretch Mesh

# **Linear Croptop**





Fabric: Special Lycra

# **Muscleback Croptop**



Fabric: Micro Dri, Special Lycra, Nylon Lycra

# Piper Croptop



Fabric: Micro Dri or Special Lycra

## **Retro Cropped Tee**



Fabric: Lotto or Drifit

# **Revive Croptop**









# Samira Croptop







Fabric: Micro Dri, Nylon Lycra, Special Lycra

# Sasha Croptop







Fabric: Micro Dri, Nylon Lycra, Special Lycra

# **Skylar Croptop**





**Tahlia** wearing Skylar Croptop with Shimmer Bikepants

Fabric: Micro Dri with Stretch Mesh

# ST 140 Croptop



Fabric: Micro Dri, Nylo