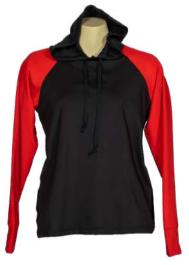

# **Boston Cropped Hoodie**

## **Boston Hoodie**

Fabric: Micro Dri

**Cropped Hoodie** 

Fabric: Micro Dri