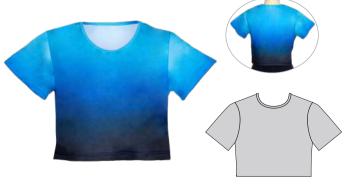

# **Faded Crop Tee**

Fabric: Lotto or Drifit Sublimated

#### **Ombre Tee**

Fabric: Lotto or Drifit Sublimated