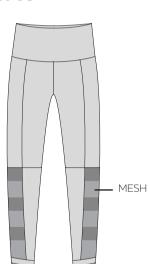

# 7/8 Shimmer Leggings

Fabric: Micro Dri

**Aerial Leggings** 

Fabric: Micro Dri. panels suitable sublimation

Fabric: Micro Dri. panels suitable sublimation