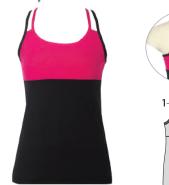

### **SNMB** Relaxed Fit

Fabric: Drifit

Slouch Singlet
Curved Hem

Fabric: Drifit