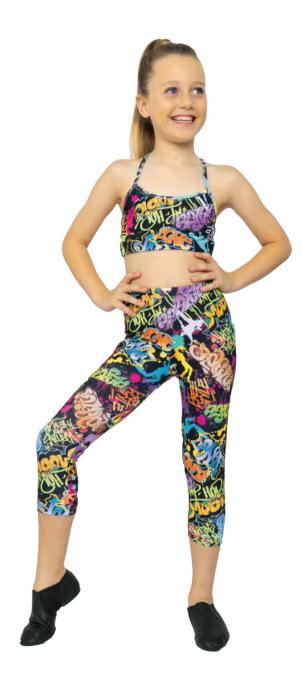

ri, sublimated side panel optional

# **Align Bikepants**





Fabric: Micro Dri, sublimated side panel optional



**Tahlia** wearing Blaze Croptop with Shimmer Bikepants

# **Balance Bikepants**



Fabric: Micro Dri



## **Bikepants** MENS available





Fabric: Micro Dri, Nylon Lycra, Special Lycra

# HH Bikepants High Rise 04









Stripe Fabric: Drifit or Lotto



No Stripe

# **Beckham Bikepants**



Fabric: Micro Dri



**HH Bikepants** 



Fabric: Micro Dri



**High Waist Bikepants** 







**Shimmer Bikepants** 



Fabric: Micro Dri or Special Lycra



# 3/4 Active Leggings





Fabric: Black Micro Dri with contrast stitching

# 3/4 Aerial Leggings





Fabric: Micro Dri. sublimated panel optional

# 3/4 Align Leggings





Fabric: Micro Dri. sublimated side panel optional



 $\begin{tabular}{ll} \textbf{Asha} wearing $X$ Back Croptop with $3/4$ Leggings with sublimated design Words \\ \end{tabular}$ 

# 3/4 Atlantis Leggings



Fabric: Micro Dri. sublimated side panel optional

### 3/4 Balance Leggings



Fabric: Micro Dri

#### 3/4 Harem Pants





Fabric: Lotto. Side Panel can be Sequinned or Sublimated

# 3/4 Beckham Leggings



Fabric: Micro Dri

# 3/4 Foldover Leggings





# 3/4 Leggings





Fabric: Micro Dri, Nylon Lycra, Special Lycra

**Bella** wearing Revive Croptop with Brooklyn Pedal Pushers

# 3/4 Piper Leggings



**Fabric:** Micro Dri, sublimated side panel optional

# 3/4 Revolution Leggings



Fabric: Micro Dri, sublimated side panel optional

# 3/4 Shimmer Leggings



Fabric: Micro Dri or Special Lycra

# 3/4 Urban Leggings



Fabric: Mic