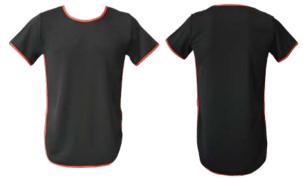

ycra, Special Lycra



# Hip Hop Tee 02



Fabric: Micro Dri with Special Lycra trim

# Hip Hop Tee 11



Fabric: Micro Dri with Stretch Mesh Sleeves

# **Triple Strap Top**



**Fabric:** Rayon Jersey **Unisex:** 6-8, 10-12, Sm, Lg



# Singlet (Mens)



Fabric: Micro Dri



# Hip Hop Tee 05



Fabric: Micro Dri with Special Lycra trim

#### Raw Cut Tank



Fabric: Drifit

# Muscle Singlet (Mens)



Fabric: Micro Dri or Nylon Lycra



Tank Top (Mens)



Fabric: Micro Dri



**Holly** wearing Baseball Shirt & Muscleback Croptop with Balance Hotpants **Nic** wearing Baseball Shirt with Hip Hop Shorts

# **Glitch Croptop**



**Fabric:** Lotto with Micro Dri trim - suitable to sublimate

### **Hooded Top**



# **Drop Tail Tee**



Fabric: Rayon Jersey with Special Lycra trim

#### Go Solo



Fabric: Lotto with Micro Dri trim

#### **Baseball Shirt**



### **Basketball Singlet**



Fabric: Lotto

#### Colour Block Sweater 01



Child: 2-4, 6-8, 10-12 Adult: Xsm-Sm, Med-Lg, Xlg-2xlg Fabric: Lotto with Micro Dri trim

#### **Oversized Sweater**



**Child:** 2-4, 6-8, 10-12 **Fabric:** Cotton Combat

Adult: Xsm-Sm, Med-Lg, Xlg-2xlg

#### Rec Shirt



#### **Baseball Tee**



Fabric: Lotto or Drifit suitable for sublimation

#### Colour Block Sweater 02



**Child:** 2-4, 6-8, 10-12 **Adult:** Xsm-Sm, Med-Lg, Xlg-2xlg **Fabric:** Cotton Combat with Special Lycra trim

### **Drop Tail Sweater**



**Child:** 2-4, 6-8, 10-12 **Adult:** Xsm-Sm, Med-Lg, Xlg-2xlg **Fabric:** Lotto plain or sublimated

19

# **Academy Jacket**





Fabric: Microfibre with Brushed Lining

### **Activa