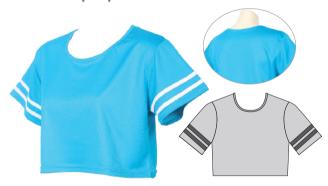

l sizes are in cm



Nic wearing Hip Hop Tee 11 with Hip Hop Shorts Kacia wearing Go Solo Top Ella wearing HH Croptop with HH Leggings High Waist 01

# **Amira Croptop**



Fabric: Micro Dri or Special Lycra

#### **Blaze Crotop**



Fabric: Micro Dri or Special Lycra

# **Cap Sleeve Croptop**



Fabric: Micro Dri or Special Lycra

# **Faded Crop Tee**



Fabric: Lotto or Drifit Sublimated

# **Ava Croptop**





Fabric: Micro Dri or Special Lycra

#### **Bralette**





Fabric: Micro Dri or Special Lycra

# **Cosmos Croptop**





Fabric: Micro Dri or Special Lycra

# **Gina Croptop**





Fabric: Micro Dri, Nylon Lycra or Special Lycra

# **Haley Croptop**





Fabric: Micro Dri, Nylon Lycra, Special Lycra

# Heartbreak Croptop





Fabric: Micro Dri with Stretch Mesh

# **HH** Croptop



Fabric: Drifit

# Jogger Croptop



Fabric: Lotto



**Waimarama** wearing Muscleback Croptop with HH Leggings High Waist 03

# **Lattice Croptop**





Fabric: Micro Dri or Special Lycra

# Maya Croptop





Fabric: Micro Dri or Special Lycra

### **Peephole Croptop**





Fabric: Micro Dri

## **Reckless Croptop**



Fabric: Micro Dri, Sequinned, Special Lycra with Stretch Mesh

# **Linear Croptop**





Fabric: Special Lycra

# **Muscleback Croptop**



Fabric: Micro Dri, Special Lycra, Nylon Lycra

# Piper Croptop



Fabric: Micro Dri or Special Lycra

## **Retro Cropped Tee**



Fabric: Lotto or Drifit

# **Revive Croptop**









# Samira Croptop







Fabric: Micro Dri, Nylon Lycra, Special Lycra

# Sasha Croptop







Fabric: Micro Dri, Nylon Lycra, Special Lycra

# **Skylar