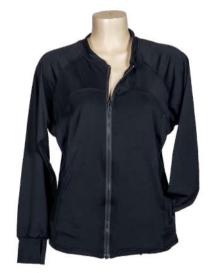

# **Academy Jacket**

Fabric: Microfibre with Brushed Lining

### **Activate Jacket**

Fabric: Micro Dri

### Bomber Jacket 01

 $\mbox{\bf Lily}$  wearing Bomber Jacket 01 & Muscleback Croptop with Sport Shorts .

### Bomber Jacket 02

Fabric: Lotto plain or sublimated