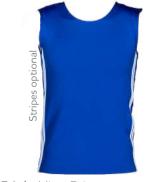

## Live To Move Tee



Fabric: Rayon Jersey, colour as shown

#### **Camo Print**



Fabric: Lotto

#### **Ombre Tee**



Fabric: Lotto or Drifit Sublimated



### **HHT Crewneck**



Fabric: Drifit

# **Hip Hop Singlet**



Fabric: Micro Dri, Special Lycra, Spider Mesh

# Hip Hop Singlet 03







# Hip Hop Tee



Fabric: Micro Dri, Nylon Lycra, Special Lycra



# Hip Hop Tee 02



Fabric: Micro Dri with Special Lycra trim

# Hip Hop Tee 11



Fabric: Micro Dri with Stretch Mesh Sleeves

# **Triple Strap Top**



**Fabric:** Rayon Jersey **Unisex:** 6-8, 10-12, Sm, Lg



# Singlet (Mens)



Fabric: Micro Dri



# Hip Hop Tee 05



Fabric: Micro Dri with Special Lycra trim

#### Raw Cut Tank



Fabric: Drifit

# Muscle Singlet (Mens)



Fabric: Micro Dri or Nylon Lycra



Tank Top (Mens)



Fabric: Micro Dri



**Holly** wearing Baseball Shirt & Muscleback Croptop with Balance Hotpants **Nic** wearing Baseball Shirt with Hip Hop Shorts

# **Glitch Croptop**



**Fabric:** Lotto with Micro Dri trim - suitable to sublimate

### **Hooded Top**



# **Drop Tail Tee**



Fabric: Rayon Jersey with Special Lycra trim

#### Go Solo



Fabric: Lotto with Micro Dri trim

#### **Baseball Shirt**



### **Basketball Singlet**



Fabric: Lotto

#### Colour Block Sweater 01



Child: 2-4, 6-8, 10-12 Adult: Xsm-Sm, Med-Lg, Xlg-2xlg Fabric: Lotto with Micro Dri trim

#### **Oversized Sweater**



**Child:** 2-4, 6-8, 10-12 **Fabric:** Cotton Combat

Adult: Xsm-Sm, Med-Lg, Xlg-2xlg

#### Rec Shirt



#### **Baseball Tee**



Fabric: Lotto or Drifit suitable for sublimation

#### Colour Bloc