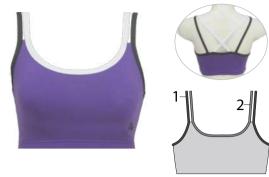

with Stretch Mesh

# **Linear Croptop**





Fabric: Special Lycra

# **Muscleback Croptop**



Fabric: Micro Dri, Special Lycra, Nylon Lycra

# Piper Croptop



Fabric: Micro Dri or Special Lycra

## **Retro Cropped Tee**



Fabric: Lotto or Drifit

# **Revive Croptop**









# Samira Croptop







Fabric: Micro Dri, Nylon Lycra, Special Lycra

# Sasha Croptop







Fabric: Micro Dri, Nylon Lycra, Special Lycra

# **Skylar Croptop**





**Tahlia** wearing Skylar Croptop with Shimmer Bikepants

Fabric: Micro Dri with Stretch Mesh

# ST 140 Croptop



Fabric: Micro Dri, Nylon Lycra, Special Lycra

### ST 348 Croptop



**Fabric:** A: Micro Dri or Nylon Lycra B:Special Lycra

B

## **Twist Font Croptop**



Fabric: Micro Dri

# **Vibe Croptop**



Fabric: Micro Dri

# ST 240 Croptop



Fabric: Micro Dri, Nylon Lycra, Special Lycra

### **Tina Croptop**



Fabric: Micro Dri, Nylon Lycra, Special Lycra

# Tyra Croptop



Fabric: Micro Dri







**Fabric:** Micro Dri, Special Lycra, Nylon Lycra Micro Dri Sequinned

# Blaze Mid Crop







Fabric: Micro Dri

Cosmos Mid Crop





Fabric: Micro Dri

Gina Mid Crop





Fabric: Micro Dri, Nylon Lycra, Special Lycra

# Oasis Mid Crop





**Waimarama** wearing Vibe Mid Crop with Drifit Shorts

# Raven Mid Crop



Fabric: Micro Dri



**Reveal Mid Crop** 



Fabric: Micro Dri





T Back Mid Crop



Fabric: Micro Dri



**Tina Mid Crop** 



Fabric: Micro Dri, Nylon Lycra, Special Lycra

# Rebel Mid Crop



Fabric: Micro Dri with Black & White Elastic Trim

### Rosa Mid Crop



Fabric: Micro Dri with Stretch Mesh Sublimated bac