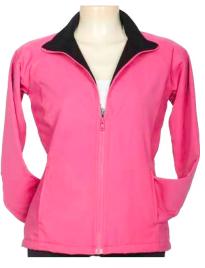

#### **Endurance Jacket**

Fabric: Micro Dri or Velour (Black only)

#### **Endurance Hoodie Jacket**

Fabric: Micro Dri or Velour (Black only)