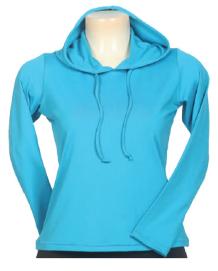

abric: Micro Dri



### **CWJ 12**





Fabric: Lotto or PE Fleece ideal for sublimation

### **CWJ 14**





Fabric: Lotto or PE Fleece ideal for sublimation

# **CWT 03**







**Ella** wearing CWT 03 with Cosmos Mid Crop & HH Bikepants HR 04



#### **Dart Jacket**



Fabric: Micro Dri and sublimated on left side

#### **Endurance Jacket**



Fabric: Micro Dri or Velour (Black only)

# Hip Hop Vest

Fabric: Micro Dri





#### **Get Low Jacket**



Fabric: Lotto with Micro Dri trim

#### **Endurance Hoodie Jacket**



Fabric: Micro Dri or Velour (Black only)

#### **Hoodie Jacket**



Fabric: Micro Dri or Velour in Black only



23



### Jet Set Jacket -Fitted



Fabric: Micro Dri

# Jogger Jacket



Fabric: Micro Dri

**Phoenix Jacket** 



Fabric: Micro Dri

### **Pull on Hoodie**



Fabric: Micro Dri

### Sleekline Jacket



Fabric: Micro Dri with Special Lycra trim

### Streamline Jacket



Fabric: Micro Dri with Special Lycra trim

# **Runaway Hoodie**



Fabric: Lotto

## Sleeveless Hoodie



Fabric: Micro Dri or Rayon Jersey



Varsity Jacket





**Nic** wearing Runaway Hoodie with Hip Hop Shorts



# Warmup Jacket



Fabric: Micro Dri or Velour in Black only

# Zip Cropped Jacket



Fabric: Micro Dri

# **Dance Cropped Hoodie**



Fabric: Micro Dri as shown

# Zip Top Long Sleeve



Fabric: Micro Dri

# Zip Cropped Hoodie Jacket



Fabric: Micro Dri

# On Pointe Cropped Hoodie



White **Fabric:** Lotto as shown

Black

**Ella** wearing Align Hotpants sublimated panel Storm with Muscleback Croptop

# **Active Hotpants**





Fabric: Micro Dri with contrast sti