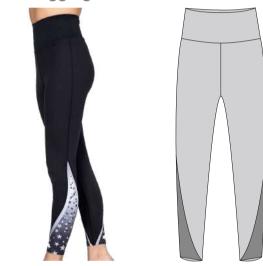

mated panel Half Tone Blue

# 7/8 VW Leggings



Fabric: Micro Dri

# **Active Leggings**



Fabric: Micro Dri with contrast stitching

# Agile Pants



Fabric: Micro Dri

# 7/8 Shimmer Leggings



Fabric: Micro Dri



**Aerial Leggings** 



Fabric: Micro Dri. panels suitable sublimation







Fabric: Micro Dri. panels suitable sublimation

# **Atlantis Leggings**





Fabric: Micro Dri. panels suitable sublimation

# Beckham Leggings





Fabric: Micro Dri

# **Balance Leggings**





**Kacia** wearing Go Solo Top with Beckham Leggings



# **Beckham Bootleg**



Fabric: Micro Dri or Nylon Lycra

# **Brooklyn Leggings**



Fabric: Micro Dri with Black & White Elastic Trim

# HH Leggings High Waist 01



# **Bolero Pants (Male)**



Fabric: Micro Dri or Nylon Lycra

# **Dart Leggings**



Fabric: Micro Dri with sublimated panel

# HH Leggings High Waist 03



Fabric: Micro Dri

# HH Leggings High Waist 04





Fabric: Micro Dri

HH Leggings High Waist 05





Fabric: Micro Dri

HH Leggings High Waist 06



Fabric: Micro Dri. Special Lycra Inserts available



Kacia wearing Foil Vest with HH Leggings High Waist 06

# **Hip Hop Leggings**





Fabric: Micro Dri

Hip Hop Leggings 02





Fabric: Micro Dri

**Madrid Leggings** 





Fabric: Micro Dri with Sequinned Waistband

**Hip Hop Leggings 01** 





Fabric: Micro Dri

### Leggings





Fabric: Micro Dri, Nylon Lycra, Special Lycra or Sublimated

# **Revolution Leggings**





Fabric: Micro Dri. sublimated panel optional

# **Shimmer Leggings**





Fabric: Micro Dri or Special Lycra

# **VW** Bootleg





Fabric: Micro