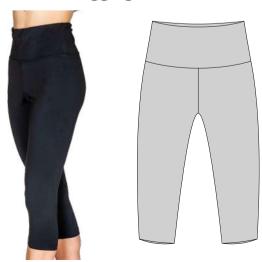

# 3/4 Active Leggings

Fabric: Black Micro Dri with contrast stitching

# 3/4 Aerial Leggings

Fabric: Micro Dri. sublimated panel optional

# 3/4 Align Leggings

Fabric: Micro Dri. sublimated side panel optional

 $\begin{tabular}{ll} \textbf{Asha} wearing $X$ Back Croptop with $3/4$ Leggings with sublimated design Words \\ \end{tabular}$ 

# 3/4 Atlantis Leggings

Fabric: Micro Dri. sublimated side panel optional

### 3/4 Balance Leggings

Fabric: Micro Dri