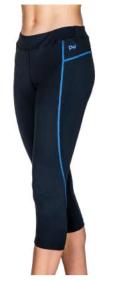

# 3/4 Align Leggings

Fabric: Micro Dri. sublimated side panel optional

 $\begin{tabular}{ll} \textbf{Asha} wearing $X$ Back Croptop with $3/4$ Leggings with sublimated design Words \\ \end{tabular}$ 