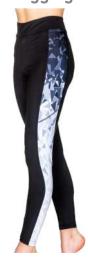

# 3/4 Align Leggings

Fabric: Micro Dri. sublimated side panel optional

 $\begin{tabular}{ll} \textbf{Asha} wearing $X$ Back Croptop with $3/4$ Leggings with sublimated design Words \\ \end{tabular}$ 