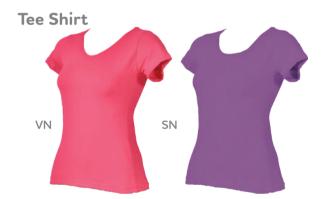

ric: Micro Dri

#### **Muscle Tank**







**Raven Top** 







# Reckless Top





**Fabric:** Micro Dri or Special Lycra with Stretch Mesh back

### **SNMB** Relaxed Fit





Fabric: Drifit

Slouch Singlet
Curved Hem





Fabric: Drifit

# **Split Back Top**





Fabric: Micro Dri with Rayon Jersey,



**Ella** wearing Split Back Top and 3/4 Active Leggings

### ST 117



Fabric: Micro Dri, Nylon Lycra, Special Lycra

### ST 140



Fabric: Micro Dri

### ST155



Fabric: Micro Dri with Stretch Mesh

# Strike Top



Fabric: Micro Dri

### ST 119





Fabric: Micro Dri

#### ST 145



# **Strappy Tank**







Tyra Top









**Ella** wearing Curved Hem Tee with Front Tie Shorts

# Casual Tee



Fabric: Rayon Jersey or Drifit

#### **Curved Hem Tee**



Fabric: Rayon Jersey or Drifit



Fabric: Micro Dri

# Tee Shirt Cap Sleeve



Fabric: Micro Dri

#### **Colour Block Tee**



Fabric: Lotto

#### **Live Dance Tee**



Fabric: Rayon Jersey, colour as shown

#### **Glitter Tee**



Colour: as shown



Fabric: Lotto

#### **Hooded Tee**



#### Live To Move Tee



Fabric: Rayon Jersey, colour as shown

#### **Camo Print**



Fabric: Lotto

#### **Ombre Tee**



Fabric: Lotto or Drifit Sublimated



### **HHT Crewneck**



Fabric: Drifit

# **Hip Hop Singlet**



Fabric: Micro Dri, Special Lycra, Spider Mesh

# Hip Hop Singlet 03







# Hip Hop Tee



Fabric: Micro Dri, Nylon Lycra, Special Lycra



# Hip Hop Tee 02



Fabric: Micro Dri with Special Lycra trim

# Hip Hop Tee 11



Fabric: Micro Dri with Stretch Mesh Sleeves

# **Triple Strap Top**



**Fabric:** Rayon Je