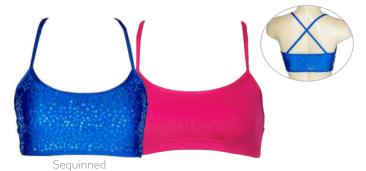

## **Reckless Croptop**

Fabric: Micro Dri, Sequinned, Special Lycra with Stretch Mesh