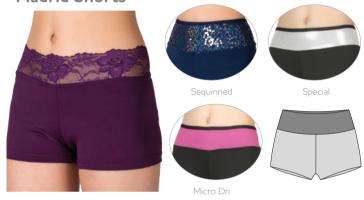

Dri

# **Brooklyn Hotpants**





Fabric: Micro Dri with Black & White Elastic Trim

#### **Dance Shorts**





Fabric: Micro Dri

### **Drifit Shorts**





Fabric: Drifit

**Ella** wearing Hooded Tee with Drifit Shorts

# Ferrari Brief





Fabric: Micro Dri, Nylon Lycra, Special Lycra

# **Foldover Hotpants**





Fabric: Micro Dri

### **Freeman Shorts**





Fabric: Drifit with Micro Dri waistband

### **Front Tie Shorts**





Fabric: Micro Dri

# **High Waist Pants**



Micro Dri



Sequinned

# **Jogger Shorts**



Fabric: Lotto plain or sublimated (Stripes Optional)

# **Piper Hotpants**





Fabric: Micro Dri and sublimated side panel optional

# **Spliced Hotpants**





Fabric: Micro Dri

## **Hotpants**



Fabric: Micro Dri, Nylon Lycra, Special Lycra

#### **Madrid Shorts**



Lace

#### **Shimmer Pants**



Fabric: Micro Dri or Special Lycra

## **VW** Boyleg



Fabric: Micro Dri, Nylon Lycra, Special Lycra

# **VW Hotpants**





Fabric: Micro Dri, Nylon Lycra, Special Lycra

# **VW Hotpants Emb**





Fabric: Micro Dri

# **Atlantis Bikepants**





Fabric: Micro Dri, sublimated side panel optional

# **Align Bikepants**





Fabric: Micro Dri, sublimated side panel optional



**Tahlia** wearing Blaze Croptop with Shimmer Bikepants

# **Balance Bikepants**



Fabric: Micro Dri



## **Bikepants** MENS available





Fabric: Micro Dri, Nylon Lycra, Special Lycra

# HH Bikepants High Rise 04









Stripe Fabric: Drifit or Lotto



No Stripe

# **Beckham Bikepants**



Fabric: Micro Dri



**HH Bikepants** 



Fabric: Micro Dri



**High Waist Bikepants**