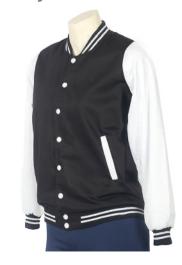

## Sleeveless Hoodie

Fabric: Micro Dri or Rayon Jersey

Varsity Jacket

**Nic** wearing Runaway Hoodie with Hip Hop Shorts