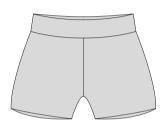

ne Jacket



Fabric: Micro Dri with Special Lycra trim

### Streamline Jacket



Fabric: Micro Dri with Special Lycra trim

# **Runaway Hoodie**



Fabric: Lotto

## Sleeveless Hoodie



Fabric: Micro Dri or Rayon Jersey



Varsity Jacket





**Nic** wearing Runaway Hoodie with Hip Hop Shorts



# Warmup Jacket



Fabric: Micro Dri or Velour in Black only

# Zip Cropped Jacket



Fabric: Micro Dri

# **Dance Cropped Hoodie**



Fabric: Micro Dri as shown

# Zip Top Long Sleeve



Fabric: Micro Dri

# Zip Cropped Hoodie Jacket



Fabric: Micro Dri

# On Pointe Cropped Hoodie



White **Fabric:** Lotto as shown

Black

**Ella** wearing Align Hotpants sublimated panel Storm with Muscleback Croptop

# **Active Hotpants**





Fabric: Micro Dri with contrast stitching

# **Agile Hotpants**





Fabric: Micro Dri

# **Atlantis Hotpants**





Fabric: Micro Dri sublimated side panel optional

# **Align Hotpants**





Fabric: Micro Dri. sublimated side panel Optional

# **Balance Brief**





Fabric: Micro Dri, Nylon Lycra, Special Lycra

# **Balance Hotpants**





Fabric: Micro Dri

## **Brooklyn Shorts**





Fabric: Drifit with Black & White Elastic Trim

## **Dart Hotpants**





Fabric: Micro Dri with Sublimated panel

# **Beckham Hotpants**





Fabric: Micro Dri

# **Brooklyn Hotpants**





Fabric: Micro Dri with Black & White Elastic Trim

#### **Dance Shorts**





Fabric: Micro Dri

### **Drifit Shorts**





Fabric: Drifit

**Ella** wearing Hooded Tee with Drifit Shorts

# Ferrari Brief





Fabric: Micro Dri, Nylon Lycra, Special Lycra

# **Foldover Hotpants**