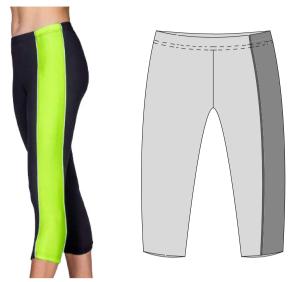

# 3/4 Align Leggings

Fabric: Micro Dri. sublimated side panel optional

 $\begin{tabular}{ll} \textbf{Asha} wearing $X$ Back Croptop with $3/4$ Leggings with sublimated design Words \\ \end{tabular}$ 