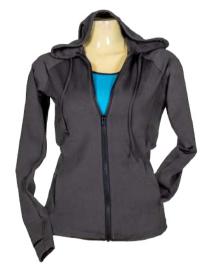

& Muscleback Croptop with Sport Shorts .



### Bomber Jacket 02



Fabric: Lotto plain or sublimated

# **Boston Cropped Hoodie**



## **Boston Hoodie**



Fabric: Micro Dri

**Cropped Hoodie** 



Fabric: Micro Dri

### **CWJ 09**



Fabric: Micro Dri



**CWJ 11** 



Fabric: Micro Dri



### **CWJ 12**





Fabric: Lotto or PE Fleece ideal for sublimation

### **CWJ 14**





Fabric: Lotto or PE Fleece ideal for sublimation

# **CWT 03**







**Ella** wearing CWT 03 with Cosmos Mid Crop & HH Bikepants HR 04



#### **Dart Jacket**



Fabric: Micro Dri and sublimated on left side

#### **Endurance Jacket**



Fabric: Micro Dri or Velour (Black only)

# Hip Hop Vest

Fabric: Micro Dri





#### **Get Low Jacket**



Fabric: Lotto with Micro Dri trim

#### **Endurance Hoodie Jacket**



Fabric: Micro Dri or Velour (Black only)

#### **Hoodie Jacket**



Fabric: Micro Dri or Velour in Black only



23



### Jet Set Jacket -Fitted



Fabric: Micro Dri

# Jogger Jacket



Fabric: Micro Dri

**Phoenix Jacket** 



Fabric: Micro Dri

### **Pull on Hoodie**



Fabric: Micro Dri

### Sleekline Jacket



Fabric: Micro Dri with Special Lycra trim

### Streamline Jacket



Fabric: Micro Dri with Special Lycra trim

# **Runaway Hoodie**



Fabric: Lotto

## Sleeveless Hoodie



Fabric: Micro Dri or Rayon Jersey



Varsity Jacket





**Nic** wearing Runaway Hoodie with Hip Hop Shorts



# Warmup Jacket



Fabric: Micro Dri or Velour in Black only

# Zip Cropped Jacket



Fabric: Micro Dri

# **Dance Cropped Hoodie**



Fabric: Micro Dri as shown

# Zip Top Long Sleeve



Fabric: