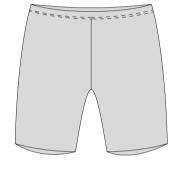

blimated (Stripes Optional)

# **Piper Hotpants**





Fabric: Micro Dri and sublimated side panel optional

# **Spliced Hotpants**





Fabric: Micro Dri

## **Hotpants**



Fabric: Micro Dri, Nylon Lycra, Special Lycra

#### **Madrid Shorts**



Lace

#### **Shimmer Pants**



Fabric: Micro Dri or Special Lycra

## **VW** Boyleg



Fabric: Micro Dri, Nylon Lycra, Special Lycra

# **VW Hotpants**





Fabric: Micro Dri, Nylon Lycra, Special Lycra

# **VW Hotpants Emb**





Fabric: Micro Dri

# **Atlantis Bikepants**





Fabric: Micro Dri, sublimated side panel optional

# **Align Bikepants**





Fabric: Micro Dri, sublimated side panel optional



**Tahlia** wearing Blaze Croptop with Shimmer Bikepants

# **Balance Bikepants**



Fabric: Micro Dri



## **Bikepants** MENS available





Fabric: Micro Dri, Nylon Lycra, Special Lycra

# HH Bikepants High Rise 04









Stripe Fabric: Drifit or Lotto



No Stripe

# **Beckham Bikepants**



Fabric: Micro Dri



**HH Bikepants** 



Fabric: Micro Dri



**High Waist Bikepants** 







**Shimmer Bikepants** 



Fabric: Micro Dri or Special Lycra



# 3/4 Active Leggings





Fabric: Black Micro Dri with contrast stitching

# 3/4 Aerial Leggings





Fabric: Micro Dri. sublimated panel optional

# 3/4 Align Leggings





Fabric: Micro Dri. sublimated side panel optional



 $\begin{tabular}{ll} \textbf{Asha} wearing $X$ Back Croptop with $3/4$ Leggings with sublimated design Words \\ \end{tabular}$ 

# 3/4 Atlantis Leggings



Fabric: Micro Dri. sublimated side panel optional

### 3/4 Balance Leggings



Fabric: Micro Dri