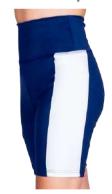

# **Atlantis Hotpants**

Fabric: Micro Dri sublimated side panel optional

# **Atlantis Bikepants**

Fabric: Micro Dri, sublimated side panel optional