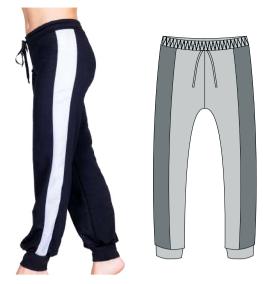

mer Leggings**





Fabric: Micro Dri or Special Lycra

# **VW** Bootleg





Fabric: Micro Dri or Nylon Lycra

# **VW** Leggings





 $\begin{tabular}{ll} \textbf{Waimarama} Head High Jacket \& Muscleback Croptop with Shimmer Leggings.} \end{tabular}$ 



#### **Arizona Pants**



Fabric: Rayon Jersey with Micro Dri insert

### **CWP 012**



Fabric: Lotto or Cotton Combat

#### **CWP 16**



Fabric: Lotto, Cotton Combat or Velour

#### **Boston Pants**



Fabric: Rayon Jersey with Micro Dri insert

#### **CWP 14**



Fabric: Rayon Jersey

#### **Colour Block Pants**



Fabric: Lotto with Micro Dri inserts

### **Dallas Pants**





### **Double Trouble Pants**





Fabric: Lotto

# Front Tie Pants





**Ella** wearing Double Trouble Pants with Tyra Mid Crop

#### **No Trouble Pants**



Fabric: Lotto. Side panel suitable for sublimation

### **Jogger Pants**



Fabric: Lotto

#### **Oversized Sweat Pants**





Fabric: Lotto plain or sublimated

#### **HHP 52**



Fabric: Lotto

#### Nevada Pants Relaxed Fit





Fabric: Rayon Jersey, Lotto or Cotton Combat

### **Studio Pants**





Fabric: PE Fleece plain or sublimated side panel

# Team Wear

### Sizing Available

Child

Adult

4 6 8 10 12

xsm sm med lg xlg

**Fabric:** Tracksuits (TSJ) and Trackpants (TSP) are in Microfibre with a Driftt Lining, Sport Trackie Jacket and Shorts are unlined and in Lotto. All fabrics are suitable for sublimation



Sandstone







# Customisation

- **Step 1** Choose a garment
- Step 2 Choose a fabric
- Step 3 Choose a sublimated design from our Essentials Catalogue and/or your Logo