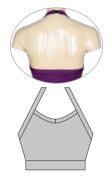

95 - 100  | 76 - 81 | 100 - 105 | 159 - 164 | 79 - 81   |
| XLG  | 101 - 106 | 82 - 87 | 106 - 111 | 165 - 170 | 81 - 83   |

\*All sizes are in cm



Nic wearing Hip Hop Tee 11 with Hip Hop Shorts Kacia wearing Go Solo Top Ella wearing HH Croptop with HH Leggings High Waist 01

# **Amira Croptop**



Fabric: Micro Dri or Special Lycra

#### **Blaze Crotop**



Fabric: Micro Dri or Special Lycra

# **Cap Sleeve Croptop**



Fabric: Micro Dri or Special Lycra

# **Faded Crop Tee**



Fabric: Lotto or Drifit Sublimated

# **Ava Croptop**





Fabric: Micro Dri or Special Lycra

#### **Bralette**





Fabric: Micro Dri or Special Lycra

# **Cosmos Croptop**





Fabric: Micro Dri or Special Lycra

# **Gina Croptop**





Fabric: Micro Dri, Nylon Lycra or Special Lycra

# **Haley Croptop**





Fabric: Micro Dri, Nylon Lycra, Special Lycra

# Heartbreak Croptop





Fabric: Micro Dri with Stretch Mesh

# **HH** Croptop



Fabric: Drifit

# Jogger Croptop



Fabric: Lotto



**Waimarama** wearing Muscleback Croptop with HH Leggings High Waist 03

# **Lattice Croptop**





Fabric: Micro Dri or Special Lycra

# Maya Croptop





Fabric: Micro Dri or Special Lycra

### **Peephole Croptop**





Fabric: Micro Dri

## **Reckless Croptop**



Fabric: Micro Dri, Sequinned, Special Lycra with Stretch Mesh

# **Linear Croptop**





Fabric: Special Lycra

# **Muscleback Croptop**



Fabric: Micro Dri, Special Lycra, Nylon Lycra

# Piper Croptop



Fabric: Micro Dri or Special Lycra

## **Retro Cropped Tee**



Fabric: Lotto or Drifit

# **Revive Croptop**









# Samira Croptop