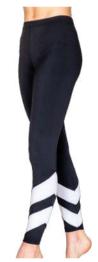

itable sublimation

# Beckham Leggings





Fabric: Micro Dri

# **Balance Leggings**





**Kacia** wearing Go Solo Top with Beckham Leggings



# **Beckham Bootleg**



Fabric: Micro Dri or Nylon Lycra

# **Brooklyn Leggings**



Fabric: Micro Dri with Black & White Elastic Trim

# HH Leggings High Waist 01



# **Bolero Pants (Male)**



Fabric: Micro Dri or Nylon Lycra

# **Dart Leggings**



Fabric: Micro Dri with sublimated panel

# HH Leggings High Waist 03



Fabric: Micro Dri

# HH Leggings High Waist 04





Fabric: Micro Dri

HH Leggings High Waist 05





Fabric: Micro Dri

HH Leggings High Waist 06



Fabric: Micro Dri. Special Lycra Inserts available



Kacia wearing Foil Vest with HH Leggings High Waist 06

# **Hip Hop Leggings**





Fabric: Micro Dri

Hip Hop Leggings 02





Fabric: Micro Dri

**Madrid Leggings** 





Fabric: Micro Dri with Sequinned Waistband

**Hip Hop Leggings 01** 





Fabric: Micro Dri

### Leggings





Fabric: Micro Dri, Nylon Lycra, Special Lycra or Sublimated

# **Revolution Leggings**





Fabric: Micro Dri. sublimated panel optional

# **Shimmer Leggings**





Fabric: Micro Dri or Special Lycra

# **VW** Bootleg





Fabric: Micro Dri or Nylon Lycra

# **VW** Leggings





 $\begin{tabular}{ll} \textbf{Waimarama} Head High Jacket \& Muscleback Croptop with Shimmer Leggings.} \end{tabular}$ 



#### **Arizona Pants**



Fabric: Rayon Jersey with Micro Dri insert

### **CWP 012**



Fabric: Lotto or Cotton Combat

#### **CWP 16**



Fabric: Lotto, Cotton Combat or Velour

#### **Boston Pants**



Fabric: Rayon Jersey with Micro