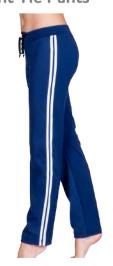

ed

# **Revolution Leggings**





Fabric: Micro Dri. sublimated panel optional

# **Shimmer Leggings**





Fabric: Micro Dri or Special Lycra

# **VW** Bootleg





Fabric: Micro Dri or Nylon Lycra

# **VW** Leggings





 $\begin{tabular}{ll} \textbf{Waimarama} Head High Jacket \& Muscleback Croptop with Shimmer Leggings.} \end{tabular}$ 



#### **Arizona Pants**



Fabric: Rayon Jersey with Micro Dri insert

### **CWP 012**



Fabric: Lotto or Cotton Combat

#### **CWP 16**



Fabric: Lotto, Cotton Combat or Velour

#### **Boston Pants**



Fabric: Rayon Jersey with Micro Dri insert

#### **CWP 14**



Fabric: Rayon Jersey

#### **Colour Block Pants**



Fabric: Lotto with Micro Dri inserts

### **Dallas Pants**





### **Double Trouble Pants**





Fabric: Lotto

# Front Tie Pants





**Ella** wearing Double Trouble Pants with Tyra Mid Crop

#### **No Trouble Pants**



Fabric: Lotto. Side panel suitable for sublimation

### **Jogger Pants**



Fabric: Lotto

#### **Oversized Sweat Pants**





Fabric: Lotto plain or sublimated

#### **HHP 52**



Fabric: Lotto

#### Nevada Pants Relaxed Fit





Fabric: Rayon Jersey, Lotto or Cotton Combat

### **Studio Pants**





Fabric: PE Fleece plain or sublimated side panel

# Team Wear

### Sizing Available

Child

Adult

4 6 8 10 12

xsm sm med lg xlg

**Fabric:** Tracksuits (TSJ) and Trackpants (TSP) are in Microfibre with a Driftt Lining, Sport Trackie Jacket and Shorts are unlined and in Lotto. All fabrics are suitable for sublimation



Sandstone







# Customisation

- **Step 1** Choose a garment
- Step 2 Choose a f