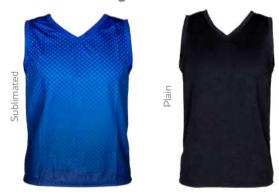

Hop Tee 11



Fabric: Micro Dri with Stretch Mesh Sleeves

# **Triple Strap Top**



**Fabric:** Rayon Jersey **Unisex:** 6-8, 10-12, Sm, Lg



# Singlet (Mens)



Fabric: Micro Dri



# Hip Hop Tee 05



Fabric: Micro Dri with Special Lycra trim

#### Raw Cut Tank



Fabric: Drifit

# Muscle Singlet (Mens)



Fabric: Micro Dri or Nylon Lycra



Tank Top (Mens)



Fabric: Micro Dri



**Holly** wearing Baseball Shirt & Muscleback Croptop with Balance Hotpants **Nic** wearing Baseball Shirt with Hip Hop Shorts

# **Glitch Croptop**



**Fabric:** Lotto with Micro Dri trim - suitable to sublimate

### **Hooded Top**



# **Drop Tail Tee**



Fabric: Rayon Jersey with Special Lycra trim

#### Go Solo



Fabric: Lotto with Micro Dri trim

#### **Baseball Shirt**



### **Basketball Singlet**



Fabric: Lotto

#### Colour Block Sweater 01



Child: 2-4, 6-8, 10-12 Adult: Xsm-Sm, Med-Lg, Xlg-2xlg Fabric: Lotto with Micro Dri trim

#### **Oversized Sweater**



**Child:** 2-4, 6-8, 10-12 **Fabric:** Cotton Combat

Adult: Xsm-Sm, Med-Lg, Xlg-2xlg

#### Rec Shirt



#### **Baseball Tee**



Fabric: Lotto or Drifit suitable for sublimation

#### Colour Block Sweater 02



**Child:** 2-4, 6-8, 10-12 **Adult:** Xsm-Sm, Med-Lg, Xlg-2xlg **Fabric:** Cotton Combat with Special Lycra trim

### **Drop Tail Sweater**



**Child:** 2-4, 6-8, 10-12 **Adult:** Xsm-Sm, Med-Lg, Xlg-2xlg **Fabric:** Lotto plain or sublimated

19

# **Academy Jacket**





Fabric: Microfibre with Brushed Lining

### **Activate Jacket**





Fabric: Micro Dri

### Bomber Jacket 01





 $\mbox{\bf Lily}$  wearing Bo