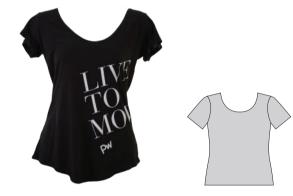

Dri with Rayon Jersey,



**Ella** wearing Split Back Top and 3/4 Active Leggings

### ST 117



Fabric: Micro Dri, Nylon Lycra, Special Lycra

### ST 140



Fabric: Micro Dri

### ST155



Fabric: Micro Dri with Stretch Mesh

# Strike Top



Fabric: Micro Dri

### ST 119





Fabric: Micro Dri

#### ST 145



# **Strappy Tank**







Tyra Top









**Ella** wearing Curved Hem Tee with Front Tie Shorts

# Casual Tee



Fabric: Rayon Jersey or Drifit

#### **Curved Hem Tee**



Fabric: Rayon Jersey or Drifit



Fabric: Micro Dri

# Tee Shirt Cap Sleeve



Fabric: Micro Dri

#### **Colour Block Tee**



Fabric: Lotto

#### **Live Dance Tee**



Fabric: Rayon Jersey, colour as shown

#### **Glitter Tee**



Colour: as shown



Fabric: Lotto

#### **Hooded Tee**



#### Live To Move Tee



Fabric: Rayon Jersey, colour as shown

#### **Camo Print**



Fabric: Lotto

#### **Ombre Tee**



Fabric: Lotto or Drifit Sublimated



### **HHT Crewneck**



Fabric: Drifit

# **Hip Hop Singlet**



Fabric: Micro Dri, Special Lycra, Spider Mesh

# Hip Hop Singlet 03







# Hip Hop Tee



Fabric: Micro Dri, Nylon Lycra, Special Lycra



# Hip Hop Tee 02



Fabric: Micro Dri with Special Lycra trim

# Hip Hop Tee 11



Fabric: Micro Dri with Stretch Mesh Sleeves

# **Triple Strap Top**



**Fabric:** Rayon Jersey **Unisex:** 6-8, 10-12, Sm, Lg



# Singlet (Mens)



Fabric: Micro Dri



# Hip Hop Tee 05



Fabric: Micro Dri with Special Lycra trim

#### Raw Cut Tank



Fabric: Drifit

# Muscle Singlet (Mens)



Fabric: Micro Dri or Nylon Lycra



Tank Top (Mens)



Fabric: Micro Dri