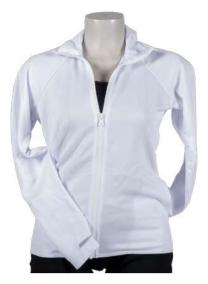

itable for sublimation

#### Colour Block Sweater 02



**Child:** 2-4, 6-8, 10-12 **Adult:** Xsm-Sm, Med-Lg, Xlg-2xlg **Fabric:** Cotton Combat with Special Lycra trim

### **Drop Tail Sweater**



**Child:** 2-4, 6-8, 10-12 **Adult:** Xsm-Sm, Med-Lg, Xlg-2xlg **Fabric:** Lotto plain or sublimated

19

# **Academy Jacket**





Fabric: Microfibre with Brushed Lining

### **Activate Jacket**





Fabric: Micro Dri

### Bomber Jacket 01





 $\mbox{\bf Lily}$  wearing Bomber Jacket 01 & Muscleback Croptop with Sport Shorts .



### Bomber Jacket 02



Fabric: Lotto plain or sublimated

# **Boston Cropped Hoodie**



## **Boston Hoodie**



Fabric: Micro Dri

**Cropped Hoodie** 



Fabric: Micro Dri

### **CWJ 09**



Fabric: Micro Dri



**CWJ 11** 



Fabric: Micro Dri



### **CWJ 12**





Fabric: Lotto or PE Fleece ideal for sublimation

### **CWJ 14**





Fabric: Lotto or PE Fleece ideal for sublimation

# **CWT 03**







**Ella** wearing CWT 03 with Cosmos Mid Crop & HH Bikepants HR 04



#### **Dart Jacket**



Fabric: Micro Dri and sublimated on left side

#### **Endurance Jacket**



Fabric: Micro Dri or Velour (Black only)

# Hip Hop Vest

Fabric: Micro Dri





#### **Get Low Jacket**



Fabric: Lotto with Micro Dri trim

#### **Endurance Hoodie Jacket**



Fabric: Micro Dri or Velour (Black only)

#### **Hoodie Jacket**



Fabric: Micro Dri or Velour in Black only



23



### Jet Set Jacket -Fitted



Fabric: Micro Dri

# Jogger Jacket



Fabric: Micro Dri

**Phoenix Jacket** 



Fabric: Micro Dri

### **Pull on Hoodie**



Fabric: Micro Dri

### Sleekline J