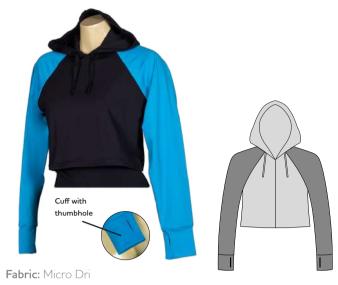

# **Boston Cropped Hoodie**

## **Boston Hoodie**

Fabric: Micro Dri

**Cropped Hoodie** 

Fabric: Micro Dri