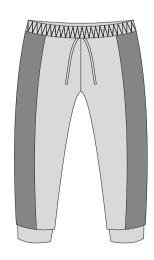

n Lycra, Special Lycra

# HH Bikepants High Rise 04









Stripe Fabric: Drifit or Lotto



No Stripe

# **Beckham Bikepants**



Fabric: Micro Dri



**HH Bikepants** 



Fabric: Micro Dri



**High Waist Bikepants** 







**Shimmer Bikepants** 



Fabric: Micro Dri or Special Lycra



# 3/4 Active Leggings





Fabric: Black Micro Dri with contrast stitching

# 3/4 Aerial Leggings





Fabric: Micro Dri. sublimated panel optional

# 3/4 Align Leggings





Fabric: Micro Dri. sublimated side panel optional



 $\begin{tabular}{ll} \textbf{Asha} wearing $X$ Back Croptop with $3/4$ Leggings with sublimated design Words \\ \end{tabular}$ 

# 3/4 Atlantis Leggings



Fabric: Micro Dri. sublimated side panel optional

### 3/4 Balance Leggings



Fabric: Micro Dri

#### 3/4 Harem Pants





Fabric: Lotto. Side Panel can be Sequinned or Sublimated

# 3/4 Beckham Leggings



Fabric: Micro Dri

# 3/4 Foldover Leggings





# 3/4 Leggings





Fabric: Micro Dri, Nylon Lycra, Special Lycra

**Bella** wearing Revive Croptop with Brooklyn Pedal Pushers

# 3/4 Piper Leggings



**Fabric:** Micro Dri, sublimated side panel optional

# 3/4 Revolution Leggings



Fabric: Micro Dri, sublimated side panel optional

# 3/4 Shimmer Leggings



Fabric: Micro Dri or Special Lycra

# 3/4 Urban Leggings



Fabric: Micro Dri with contrast stitching

# **Agile Pedal Pushers**



Fabric: Micro Dri

#### **Pedal Pushers**





Fabric: Micro Dri

# 3/4 VW Leggings



Fabric: Micro Dri, Nylon Lycra, Special Lycra

### **Brooklyn Pedal Pusher**



Fabric: Micro Dri with Black & White Elastic Trim

#