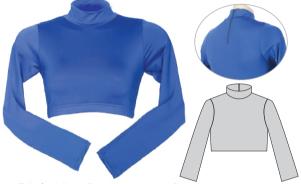

**Muscleback Croptop**



Fabric: Micro Dri, Special Lycra, Nylon Lycra

# Piper Croptop



Fabric: Micro Dri or Special Lycra

## **Retro Cropped Tee**



Fabric: Lotto or Drifit

# **Revive Croptop**









# Samira Croptop







Fabric: Micro Dri, Nylon Lycra, Special Lycra

# Sasha Croptop







Fabric: Micro Dri, Nylon Lycra, Special Lycra

# **Skylar Croptop**





**Tahlia** wearing Skylar Croptop with Shimmer Bikepants

Fabric: Micro Dri with Stretch Mesh

# ST 140 Croptop



Fabric: Micro Dri, Nylon Lycra, Special Lycra

### ST 348 Croptop



**Fabric:** A: Micro Dri or Nylon Lycra B:Special Lycra

B

## **Twist Font Croptop**



Fabric: Micro Dri

# **Vibe Croptop**



Fabric: Micro Dri

# ST 240 Croptop



Fabric: Micro Dri, Nylon Lycra, Special Lycra

### **Tina Croptop**



Fabric: Micro Dri, Nylon Lycra, Special Lycra

# Tyra Croptop



Fabric: Micro Dri







**Fabric:** Micro Dri, Special Lycra, Nylon Lycra Micro Dri Sequinned

# Blaze Mid Crop







Fabric: Micro Dri

Cosmos Mid Crop





Fabric: Micro Dri

Gina Mid Crop





Fabric: Micro Dri, Nylon Lycra, Special Lycra

# Oasis Mid Crop





**Waimarama** wearing Vibe Mid Crop with Drifit Shorts

# Raven Mid Crop



Fabric: Micro Dri



**Reveal Mid Crop** 



Fabric: Micro Dri





T Back Mid Crop



Fabric: Micro Dri



**Tina Mid Crop** 



Fabric: Micro Dri, Nylon Lycra, Special Lycra

# Rebel Mid Crop



Fabric: Micro Dri with Black & White Elastic Trim

### Rosa Mid Crop



Fabric: Micro Dri with Stretch Mesh Sublimated back

# Tyra Mid Crop



Fabric: Micro Dri



Vibe Mid Crop



Fabric: Mic