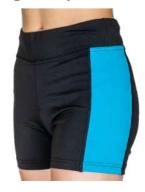

# **Atlantis Hotpants**

Fabric: Micro Dri sublimated side panel optional

# **Atlantis Bikepants**

Fabric: Micro Dri, sublimated side panel optional