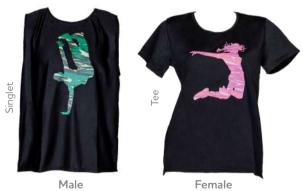

3/4 Active Leggings

### ST 117



Fabric: Micro Dri, Nylon Lycra, Special Lycra

### ST 140



Fabric: Micro Dri

### ST155



Fabric: Micro Dri with Stretch Mesh

# Strike Top



Fabric: Micro Dri

### ST 119





Fabric: Micro Dri

#### ST 145



# **Strappy Tank**







Tyra Top









**Ella** wearing Curved Hem Tee with Front Tie Shorts

# Casual Tee



Fabric: Rayon Jersey or Drifit

#### **Curved Hem Tee**



Fabric: Rayon Jersey or Drifit



Fabric: Micro Dri

# Tee Shirt Cap Sleeve



Fabric: Micro Dri

#### **Colour Block Tee**



Fabric: Lotto

#### **Live Dance Tee**



Fabric: Rayon Jersey, colour as shown

#### **Glitter Tee**



Colour: as shown



Fabric: Lotto

#### **Hooded Tee**



#### Live To Move Tee



Fabric: Rayon Jersey, colour as shown

#### **Camo Print**



Fabric: Lotto

#### **Ombre Tee**



Fabric: Lotto or Drifit Sublimated



### **HHT Crewneck**



Fabric: Drifit

# **Hip Hop Singlet**



Fabric: Micro Dri, Special Lycra, Spider Mesh

# Hip Hop Singlet 03







# Hip Hop Tee



Fabric: Micro Dri, Nylon Lycra, Special Lycra



# Hip Hop Tee 02



Fabric: Micro Dri with Special Lycra trim

# Hip Hop Tee 11



Fabric: Micro Dri with Stretch Mesh Sleeves

# **Triple Strap Top**



**Fabric:** Rayon Jersey **Unisex:** 6-8, 10-12, Sm, Lg



# Singlet (Mens)



Fabric: Micro Dri



# Hip Hop Tee 05



Fabric: Micro Dri with Special Lycra trim

#### Raw Cut Tank



Fabric: Drifit

# Muscle Singlet (Mens)



Fabric: Micro Dri or Nylon Lycra



Tank Top (Mens)



Fabric: Micro Dri



**Holly** wearing Baseball Shirt & Muscleback Croptop with B