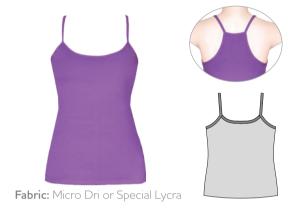

lhouette**



Gymnast

Fabric: Micro Dri White





Fabric: Micro Dri or Nylon Lycra

# **Maggie Top**





**Muscleback Singlet** 















Fabric: Micro Dri or Nylon Lycra

### **JZ 606 Top**





Fabric: Micro Dri

#### **Muscle Tank**







**Raven Top** 







# Reckless Top





**Fabric:** Micro Dri or Special Lycra with Stretch Mesh back

### **SNMB** Relaxed Fit





Fabric: Drifit

Slouch Singlet
Curved Hem





Fabric: Drifit

# **Split Back Top**





Fabric: Micro Dri with Rayon Jersey,



**Ella** wearing Split Back Top and 3/4 Active Leggings

### ST 117



Fabric: Micro Dri, Nylon Lycra, Special Lycra

### ST 140



Fabric: Micro Dri

### ST155



Fabric: Micro Dri with Stretch Mesh

# Strike Top



Fabric: Micro Dri

### ST 119





Fabric: Micro Dri

#### ST 145



# **Strappy Tank**







Tyra Top









**Ella** wearing Curved Hem Tee with Front Tie Shorts

# Casual Tee



Fabric: Rayon Jersey or Drifit

#### **Curved Hem Tee**



Fabric: Rayon Jersey or Drifit



Fabric: Micro Dri

# Tee Shirt Cap Sleeve



Fabric: Micro Dri

#### **Colour Block Tee**



Fabric: Lotto

#### **Live Dance Tee**



Fabric: Rayon Jersey, colour as shown

#### **Glitter Tee**



Colour: as shown



Fabric: Lotto

#### **Hooded Tee**



#### Live To Move Tee



Fabric: Rayon Jersey, colour as shown

#### **Camo Print**



Fabric: Lotto

#### **Ombre Tee**



Fabric: Lotto or Drifit Sublimated



### **HHT Crewneck**



Fabric: Drifit

# **Hip Hop Singlet**



Fabric: Micro Dri, Special Lycra, Spider Mesh

# Hip Hop Singlet 03







# Hip Hop Tee



Fabric: Micro D