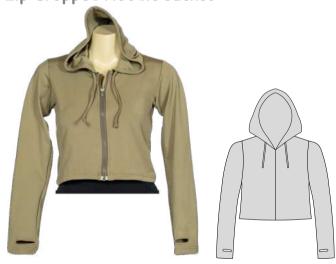

y)

#### **Hoodie Jacket**



Fabric: Micro Dri or Velour in Black only



23



### Jet Set Jacket -Fitted



Fabric: Micro Dri

# Jogger Jacket



Fabric: Micro Dri

**Phoenix Jacket** 



Fabric: Micro Dri

### **Pull on Hoodie**



Fabric: Micro Dri

### Sleekline Jacket



Fabric: Micro Dri with Special Lycra trim

### Streamline Jacket



Fabric: Micro Dri with Special Lycra trim

# **Runaway Hoodie**



Fabric: Lotto

## Sleeveless Hoodie



Fabric: Micro Dri or Rayon Jersey



Varsity Jacket





**Nic** wearing Runaway Hoodie with Hip Hop Shorts



# Warmup Jacket



Fabric: Micro Dri or Velour in Black only

# Zip Cropped Jacket



Fabric: Micro Dri

# **Dance Cropped Hoodie**



Fabric: Micro Dri as shown

# Zip Top Long Sleeve



Fabric: Micro Dri

# Zip Cropped Hoodie Jacket



Fabric: Micro Dri

# On Pointe Cropped Hoodie



White **Fabric:** Lotto as shown

Black

**Ella** wearing Align Hotpants sublimated panel Storm with Muscleback Croptop

# **Active Hotpants**





Fabric: Micro Dri with contrast stitching

# **Agile Hotpants**





Fabric: Micro Dri

# **Atlantis Hotpants**





Fabric: Micro Dri sublimated side panel optional

# **Align Hotpants**





Fabric: Micro Dri. sublimated side panel Optional

# **Balance Brief**





Fabric: Micro Dri, Nylon Lycra, Special Lycra

# **Balance Hotpants**





Fabric: Micro Dri

## **Brooklyn Shorts**





Fabric: Drifit with Black & White Elastic Trim

## **Dart Hotpants**





Fabric: Micro Dri with Sublimated panel

# **Beckham Hotpants**





Fabric: Micro Dri

# **Brooklyn Hotpants**





Fabric: Micro Dri w