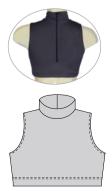

MED  | 89 - 94   | 70 - 75 | 94 - 99   | 153 - 158 | 77 - 79   |
| LG   | 95 - 100  | 76 - 81 | 100 - 105 | 159 - 164 | 79 - 81   |
| XLG  | 101 - 106 | 82 - 87 | 106 - 111 | 165 - 170 | 81 - 83   |

\*All sizes are in cm



Nic wearing Hip Hop Tee 11 with Hip Hop Shorts Kacia wearing Go Solo Top Ella wearing HH Croptop with HH Leggings High Waist 01

# **Amira Croptop**



Fabric: Micro Dri or Special Lycra

#### **Blaze Crotop**



Fabric: Micro Dri or Special Lycra

# **Cap Sleeve Croptop**



Fabric: Micro Dri or Special Lycra

# **Faded Crop Tee**



Fabric: Lotto or Drifit Sublimated

# **Ava Croptop**





Fabric: Micro Dri or Special Lycra

#### **Bralette**





Fabric: Micro Dri or Special Lycra

# **Cosmos Croptop**





Fabric: Micro Dri or Special Lycra

# **Gina Croptop**





Fabric: Micro Dri, Nylon Lycra or Special Lycra

# **Haley Croptop**





Fabric: Micro Dri, Nylon Lycra, Special Lycra

# Heartbreak Croptop





Fabric: Micro Dri with Stretch Mesh

# **HH** Croptop



Fabric: Drifit

# Jogger Croptop



Fabric: Lotto



**Waimarama** wearing Muscleback Croptop with HH Leggings High Waist 03

# **Lattice Croptop**





Fabric: Micro Dri or Special Lycra

# Maya Croptop





Fabric: Micro Dri or Special Lycra

### **Peephole Croptop**





Fabric: Micro Dri

## **Reckless Croptop**



Fabric: Micro Dri, Sequinned, Special Lycra with Stretch Mesh

# **Linear Croptop**





Fabric: Special Lycra

# **Muscleback Croptop**



Fabric: Micro Dri, Special Lycra, Nylon Lycra

# Piper Croptop



Fabric: Micro Dri or Special Lycra

## **Retro Cropped Tee**



Fab