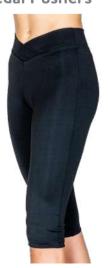

# 3/4 Align Leggings

Fabric: Micro Dri. sublimated side panel optional

 $\begin{tabular}{ll} \textbf{Asha} wearing $X$ Back Croptop with $3/4$ Leggings with sublimated design Words \\ \end{tabular}$ 