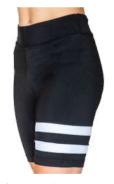

## **Brooklyn Shorts**

Fabric: Drifit with Black & White Elastic Trim

# **Brooklyn Hotpants**

Fabric: Micro Dri with Black & White Elastic Trim