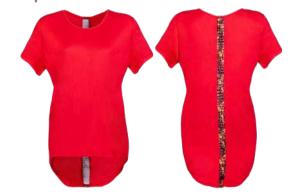

Singlet 03







# Hip Hop Tee



Fabric: Micro Dri, Nylon Lycra, Special Lycra



# Hip Hop Tee 02



Fabric: Micro Dri with Special Lycra trim

# Hip Hop Tee 11



Fabric: Micro Dri with Stretch Mesh Sleeves

# **Triple Strap Top**



**Fabric:** Rayon Jersey **Unisex:** 6-8, 10-12, Sm, Lg



# Singlet (Mens)



Fabric: Micro Dri



# Hip Hop Tee 05



Fabric: Micro Dri with Special Lycra trim

#### Raw Cut Tank



Fabric: Drifit

# Muscle Singlet (Mens)



Fabric: Micro Dri or Nylon Lycra



Tank Top (Mens)



Fabric: Micro Dri



**Holly** wearing Baseball Shirt & Muscleback Croptop with Balance Hotpants **Nic** wearing Baseball Shirt with Hip Hop Shorts

# **Glitch Croptop**



**Fabric:** Lotto with Micro Dri trim - suitable to sublimate

### **Hooded Top**



# **Drop Tail Tee**



Fabric: Rayon Jersey with Special Lycra trim

#### Go Solo



Fabric: Lotto with Micro Dri trim

#### **Baseball Shirt**



### **Basketball Singlet**



Fabric: Lotto

#### Colour Block Sweater 01



Child: 2-4, 6-8, 10-12 Adult: Xsm-Sm, Med-Lg, Xlg-2xlg Fabric: Lotto with Micro Dri trim

#### **Oversized Sweater**



**Child:** 2-4, 6-8, 10-12 **Fabric:** Cotton Combat

Adult: Xsm-Sm, Med-Lg, Xlg-2xlg

#### Rec Shirt



#### **Baseball Tee**



Fabric: Lotto or Drifit suitable for sublimation

#### Colour Block Sweater 02



**Child:** 2-4, 6-8, 10-12 **Adult:** Xsm-Sm, Med-Lg, Xlg-2xlg **Fabric:** Cotton Combat with Special Lycra trim

### **Drop Tail Sweater**



**Child:** 2-4, 6-8, 10-12 **Adult:** Xsm-Sm, Med-Lg, Xlg-2xlg **Fabric:** Lotto plain or sublimated

19

# **Academy Jack