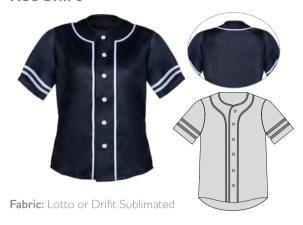

ric: Drifit

# Muscle Singlet (Mens)



Fabric: Micro Dri or Nylon Lycra



Tank Top (Mens)



Fabric: Micro Dri



**Holly** wearing Baseball Shirt & Muscleback Croptop with Balance Hotpants **Nic** wearing Baseball Shirt with Hip Hop Shorts

# **Glitch Croptop**



**Fabric:** Lotto with Micro Dri trim - suitable to sublimate

### **Hooded Top**



# **Drop Tail Tee**



Fabric: Rayon Jersey with Special Lycra trim

#### Go Solo



Fabric: Lotto with Micro Dri trim

#### **Baseball Shirt**



### **Basketball Singlet**



Fabric: Lotto

#### Colour Block Sweater 01



Child: 2-4, 6-8, 10-12 Adult: Xsm-Sm, Med-Lg, Xlg-2xlg Fabric: Lotto with Micro Dri trim

#### **Oversized Sweater**



**Child:** 2-4, 6-8, 10-12 **Fabric:** Cotton Combat

Adult: Xsm-Sm, Med-Lg, Xlg-2xlg

#### Rec Shirt



#### **Baseball Tee**



Fabric: Lotto or Drifit suitable for sublimation

#### Colour Block Sweater 02



**Child:** 2-4, 6-8, 10-12 **Adult:** Xsm-Sm, Med-Lg, Xlg-2xlg **Fabric:** Cotton Combat with Special Lycra trim

### **Drop Tail Sweater**



**Child:** 2-4, 6-8, 10-12 **Adult:** Xsm-Sm, Med-Lg, Xlg-2xlg **Fabric:** Lotto plain or sublimated

19

# **Academy Jacket**





Fabric: Microfibre with Brushed Lining

### **Activate Jacket**





Fabric: Micro Dri

### Bomber Jacket 01





 $\mbox{\bf Lily}$  wearing Bomber Jacket 01 & Muscleback Croptop with Sport Shorts .



### Bomber Jacket 02



Fabric: Lotto plain or sublimated

# **Boston Cropped Hoodie**



## **Boston Hoodie**



Fabric: Micro Dri

**Cropped Hoodie** 



Fabric: Micro Dri

### **CWJ 09**



Fabric: Micro Dri