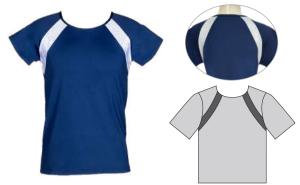

# Hip Hop Tee

Fabric: Micro Dri, Nylon Lycra, Special Lycra

# Hip Hop Tee 02

Fabric: Micro Dri with Special Lycra trim

# Hip Hop Tee 11

Fabric: Micro Dri with Stretch Mesh Sleeves

# Hip Hop Tee 05

Fabric: Micro Dri with Special Lycra trim