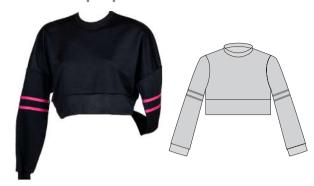

wneck**



Fabric: Drifit

# **Hip Hop Singlet**



Fabric: Micro Dri, Special Lycra, Spider Mesh

# Hip Hop Singlet 03







# Hip Hop Tee



Fabric: Micro Dri, Nylon Lycra, Special Lycra



# Hip Hop Tee 02



Fabric: Micro Dri with Special Lycra trim

# Hip Hop Tee 11



Fabric: Micro Dri with Stretch Mesh Sleeves

# **Triple Strap Top**



**Fabric:** Rayon Jersey **Unisex:** 6-8, 10-12, Sm, Lg



# Singlet (Mens)



Fabric: Micro Dri



# Hip Hop Tee 05



Fabric: Micro Dri with Special Lycra trim

#### Raw Cut Tank



Fabric: Drifit

# Muscle Singlet (Mens)



Fabric: Micro Dri or Nylon Lycra



Tank Top (Mens)



Fabric: Micro Dri



**Holly** wearing Baseball Shirt & Muscleback Croptop with Balance Hotpants **Nic** wearing Baseball Shirt with Hip Hop Shorts

# **Glitch Croptop**



**Fabric:** Lotto with Micro Dri trim - suitable to sublimate

### **Hooded Top**



# **Drop Tail Tee**



Fabric: Rayon Jersey with Special Lycra trim

#### Go Solo



Fabric: Lotto with Micro Dri trim

#### **Baseball Shirt**



### **Basketball Singlet**



Fabric: Lotto

#### Colour Block Sweater 01



Child: 2-4, 6-8, 10-12 Adult: Xsm-Sm, Med-Lg, Xlg-2xlg Fabric: Lotto with Micro Dri trim

#### **Oversized Sweater**



**Child:** 2-4, 6-8, 10-12 **Fabric:** Cotton Combat

Adult: Xsm-Sm, Med-Lg, Xlg-2xlg

#### Rec Shirt



#### **Baseball Tee**



Fabric: Lotto or Drifit suitable for sublimation

#### Colour Block Sweater 02



**Child:** 2-4, 6-8, 10-12 **Adult:** Xsm-Sm, Med-Lg, Xlg-2xlg **Fabric:** Cotton Combat with Special Lycra trim

### **Drop Tail Sweater**



**Child:** 2-4