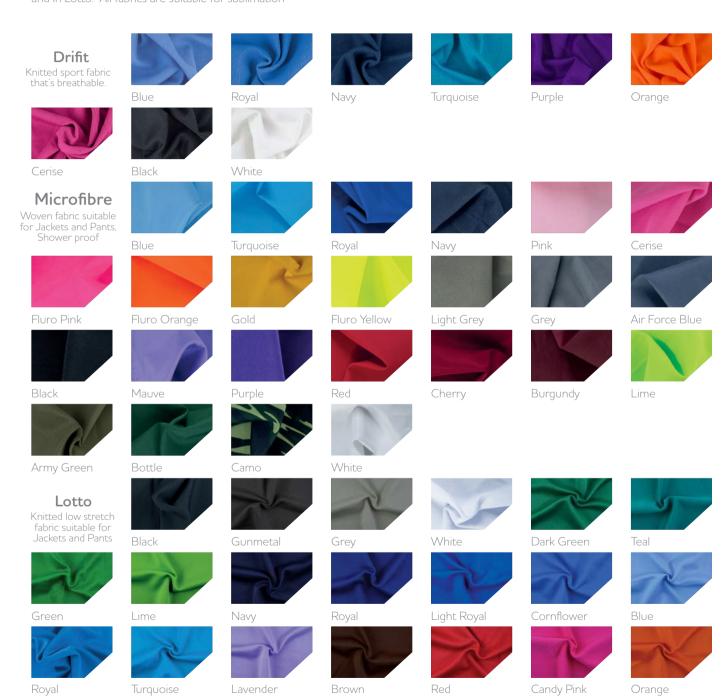

# **Fabrics**

PW sources the best fabrics available and offer our Activewear garments in an array of fabric types – Please refer to our **Essentials Catalogue** for fabrics and colours available.

Embroidery - Logo embroidered onto garment.

**Sublimation** — Printed into the fabric. This is best suited for printing textures and patterns that take up a large amount of the chosen garment. Only suitable for 100% polyester eq our Micro Dri, Lotto, Drifit and Microfibre.