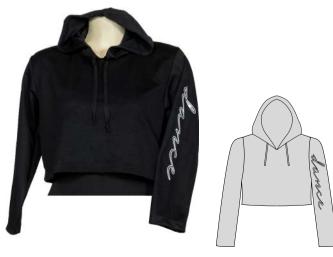

: Lotto with Micro Dri trim

#### **Endurance Hoodie Jacket**



Fabric: Micro Dri or Velour (Black only)

#### **Hoodie Jacket**



Fabric: Micro Dri or Velour in Black only



23



### Jet Set Jacket -Fitted



Fabric: Micro Dri

# Jogger Jacket



Fabric: Micro Dri

**Phoenix Jacket** 



Fabric: Micro Dri

### **Pull on Hoodie**



Fabric: Micro Dri

### Sleekline Jacket



Fabric: Micro Dri with Special Lycra trim

### Streamline Jacket



Fabric: Micro Dri with Special Lycra trim

# **Runaway Hoodie**



Fabric: Lotto

## Sleeveless Hoodie



Fabric: Micro Dri or Rayon Jersey



Varsity Jacket





**Nic** wearing Runaway Hoodie with Hip Hop Shorts



# Warmup Jacket



Fabric: Micro Dri or Velour in Black only

# Zip Cropped Jacket



Fabric: Micro Dri

# **Dance Cropped Hoodie**



Fabric: Micro Dri as shown

# Zip Top Long Sleeve



Fabric: Micro Dri

# Zip Cropped Hoodie Jacket



Fabric: Micro Dri

# On Pointe Cropped Hoodie



White **Fabric:** Lotto as shown

Black

**Ella** wearing Align Hotpants sublimated panel Storm with Muscleback Croptop

# **Active Hotpants**





Fabric: Micro Dri with contrast stitching

# **Agile Hotpants**





Fabric: Micro Dri

# **Atlantis Hotpants**





Fabric: Micro Dri sublimated side panel optional

# **Align Hotpants**





Fabric: Micro Dri. sublimated side panel Optional

# **Balance Brief**





Fabric: Micro Dri, Nylon Lycra, Special Lycra

# **Balance Hotpants**





Fabric: Micro Dri

## **Brooklyn Shorts**





Fabric: Drifit with Black & White Elastic Trim

## **Dart Hotpants**





Fabric: Micro Dri with Sublimated