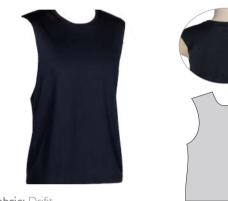

our as shown

#### **Glitter Tee**



Colour: as shown



Fabric: Lotto

#### **Hooded Tee**



#### Live To Move Tee



Fabric: Rayon Jersey, colour as shown

#### **Camo Print**



Fabric: Lotto

#### **Ombre Tee**



Fabric: Lotto or Drifit Sublimated



### **HHT Crewneck**



Fabric: Drifit

# **Hip Hop Singlet**



Fabric: Micro Dri, Special Lycra, Spider Mesh

# Hip Hop Singlet 03







# Hip Hop Tee



Fabric: Micro Dri, Nylon Lycra, Special Lycra



# Hip Hop Tee 02



Fabric: Micro Dri with Special Lycra trim

# Hip Hop Tee 11



Fabric: Micro Dri with Stretch Mesh Sleeves

# **Triple Strap Top**



**Fabric:** Rayon Jersey **Unisex:** 6-8, 10-12, Sm, Lg



# Singlet (Mens)



Fabric: Micro Dri



# Hip Hop Tee 05



Fabric: Micro Dri with Special Lycra trim

#### Raw Cut Tank



Fabric: Drifit

# Muscle Singlet (Mens)



Fabric: Micro Dri or Nylon Lycra



Tank Top (Mens)



Fabric: Micro Dri



**Holly** wearing Baseball Shirt & Muscleback Croptop with Balance Hotpants **Nic** wearing Baseball Shirt with Hip Hop Shorts

# **Glitch Croptop**



**Fabric:** Lotto with Micro Dri trim - suitable to sublimate

### **Hooded Top**



# **Drop Tail Tee**



Fabric: Rayon Jersey with Special Lycra trim

#### Go Solo



Fabric: Lotto with Micro Dri trim

#### **Baseball Shirt**



### **Basketball Singlet**



Fabric: Lotto

#### Colour Block Sweater 01



Child: 2-4, 6-8, 10-12 Adult: Xsm-Sm, Med-Lg, Xlg-2xlg Fabric: Lotto with Micro Dri trim

#### **Oversized Sweater**



**Child:** 2-4, 6-8, 10-12 **Fabric:** Cotton Combat

Adult: Xsm-Sm, Med-Lg, Xlg-2xlg

#### Rec Sh