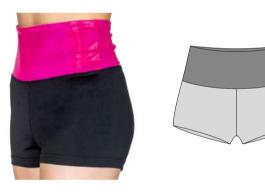

Fabric: Micro Dri with Black & White Elastic Trim

#### **Dance Shorts**





Fabric: Micro Dri

### **Drifit Shorts**





Fabric: Drifit

**Ella** wearing Hooded Tee with Drifit Shorts

# Ferrari Brief





Fabric: Micro Dri, Nylon Lycra, Special Lycra

# **Foldover Hotpants**





Fabric: Micro Dri

### **Freeman Shorts**





Fabric: Drifit with Micro Dri waistband

### **Front Tie Shorts**





Fabric: Micro Dri

# **High Waist Pants**



Micro Dri



Sequinned

# **Jogger Shorts**



Fabric: Lotto plain or sublimated (Stripes Optional)

# **Piper Hotpants**





Fabric: Micro Dri and sublimated side panel optional

# **Spliced Hotpants**





Fabric: Micro Dri

## **Hotpants**



Fabric: Micro Dri, Nylon Lycra, Special Lycra

#### **Madrid Shorts**



Lace

#### **Shimmer Pants**



Fabric: Micro Dri or Special Lycra

## **VW** Boyleg



Fabric: Micro Dri, Nylon Lycra, Special Lycra

# **VW Hotpants**





Fabric: Micro Dri, Nylon Lycra, Special Lycra

# **VW Hotpants Emb**





Fabric: Micro Dri

# **Atlantis Bikepants**





Fabric: Micro Dri, sublimated side panel optional

# **Align Bikepants**





Fabric: Micro Dri, sublimated side panel optional



**Tahlia** wearing Blaze Croptop with Shimmer Bikepants

# **Balance Bikepants**



Fabric: Micro Dri



## **Bikepants** MENS available





Fabric: Micro Dri, Nylon Lycra, Special Lycra

# HH Bikepants High Rise 04









Stripe Fabric: Drifit or Lotto



No Stripe

# **Beckham Bikepants**



Fabric: Micro Dri



**HH Bikepants** 



Fabric: Micro Dri



**High Waist Bikepants** 







**Shimmer Bikepants**