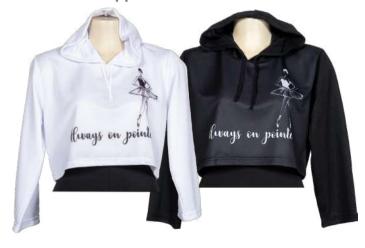

# On Pointe Cropped Hoodie

White **Fabric:** Lotto as shown

Black

**Ella** wearing Align Hotpants sublimated panel Storm with Muscleback Croptop