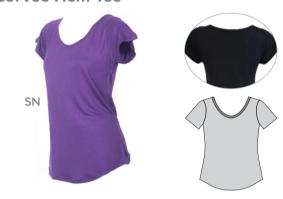

Lycra

### **JZ 606 Top**





Fabric: Micro Dri

#### **Muscle Tank**







**Raven Top** 







# Reckless Top





**Fabric:** Micro Dri or Special Lycra with Stretch Mesh back

### **SNMB** Relaxed Fit





Fabric: Drifit

Slouch Singlet
Curved Hem





Fabric: Drifit

# **Split Back Top**





Fabric: Micro Dri with Rayon Jersey,



**Ella** wearing Split Back Top and 3/4 Active Leggings

### ST 117



Fabric: Micro Dri, Nylon Lycra, Special Lycra

### ST 140



Fabric: Micro Dri

### ST155



Fabric: Micro Dri with Stretch Mesh

# Strike Top



Fabric: Micro Dri

### ST 119





Fabric: Micro Dri

#### ST 145



# **Strappy Tank**







Tyra Top









**Ella** wearing Curved Hem Tee with Front Tie Shorts

# Casual Tee



Fabric: Rayon Jersey or Drifit

#### **Curved Hem Tee**



Fabric: Rayon Jersey or Drifit



Fabric: Micro Dri

# Tee Shirt Cap Sleeve



Fabric: Micro Dri

#### **Colour Block Tee**



Fabric: Lotto

#### **Live Dance Tee**



Fabric: Rayon Jersey, colour as shown

#### **Glitter Tee**



Colour: as shown



Fabric: Lotto

#### **Hooded Tee**



#### Live To Move Tee



Fabric: Rayon Jersey, colour as shown

#### **Camo Print**



Fabric: Lotto

#### **Ombre Tee**



Fabric: Lotto or Drifit Sublimated



### **HHT Crewneck**



Fabric: Drifit

# **Hip Hop Singlet**



Fabric: Micro Dri, Special Lycra, Spider Mesh

# Hip Hop Singlet 03







# Hip Hop Tee



Fabric: Micro Dri, Nylon Lycra, Special Lycra



# Hip Hop Tee 02



Fabric: Micro Dri with Special Lycra trim

# Hip Hop Tee 11



Fabric: Micro Dri with Stretch Mesh Sleeves

# **Triple S