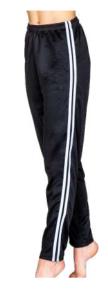

High Jacket \& Muscleback Croptop with Shimmer Leggings.} \end{tabular}$ 



#### **Arizona Pants**



Fabric: Rayon Jersey with Micro Dri insert

### **CWP 012**



Fabric: Lotto or Cotton Combat

#### **CWP 16**



Fabric: Lotto, Cotton Combat or Velour

#### **Boston Pants**



Fabric: Rayon Jersey with Micro Dri insert

#### **CWP 14**



Fabric: Rayon Jersey

#### **Colour Block Pants**



Fabric: Lotto with Micro Dri inserts

### **Dallas Pants**





### **Double Trouble Pants**





Fabric: Lotto

# Front Tie Pants





**Ella** wearing Double Trouble Pants with Tyra Mid Crop

#### **No Trouble Pants**



Fabric: Lotto. Side panel suitable for sublimation

### **Jogger Pants**



Fabric: Lotto

#### **Oversized Sweat Pants**





Fabric: Lotto plain or sublimated

#### **HHP 52**



Fabric: Lotto

#### Nevada Pants Relaxed Fit





Fabric: Rayon Jersey, Lotto or Cotton Combat

### **Studio Pants**





Fabric: PE Fleece plain or sublimated side panel

# Team Wear

### Sizing Available

Child

Adult

4 6 8 10 12

xsm sm med lg xlg

**Fabric:** Tracksuits (TSJ) and Trackpants (TSP) are in Microfibre with a Driftt Lining, Sport Trackie Jacket and Shorts are unlined and in Lotto. All fabrics are suitable for sublimation



Sandstone







# Customisation

- **Step 1** Choose a garment
- Step 2 Choose a fabric
- Step 3 Choose a sublimated design from our Essentials Catalogue and/or your Logo
- **Step 4** Supply a high-resolution image of your Logo
- **Step 5** Place your sample order. Setup fee applies



Slides



**Agile Hotpants** 



**Lattice Croptop** 



Snuggle