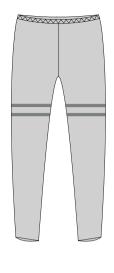

ggings**





Fabric: Micro Dri. panels suitable sublimation

# Beckham Leggings





Fabric: Micro Dri

# **Balance Leggings**





**Kacia** wearing Go Solo Top with Beckham Leggings



# **Beckham Bootleg**



Fabric: Micro Dri or Nylon Lycra

# **Brooklyn Leggings**



Fabric: Micro Dri with Black & White Elastic Trim

# HH Leggings High Waist 01



# **Bolero Pants (Male)**



Fabric: Micro Dri or Nylon Lycra

# **Dart Leggings**



Fabric: Micro Dri with sublimated panel

# HH Leggings High Waist 03



Fabric: Micro Dri

# HH Leggings High Waist 04





Fabric: Micro Dri

HH Leggings High Waist 05





Fabric: Micro Dri

HH Leggings High Waist 06



Fabric: Micro Dri. Special Lycra Inserts available



Kacia wearing Foil Vest with HH Leggings High Waist 06

# **Hip Hop Leggings**





Fabric: Micro Dri

Hip Hop Leggings 02





Fabric: Micro Dri

**Madrid Leggings** 





Fabric: Micro Dri with Sequinned Waistband

**Hip Hop Leggings 01** 





Fabric: Micro Dri

### Leggings





Fabric: Micro Dri, Nylon Lycra, Special Lycra or Sublimated

# **Revolution Leggings**





Fabric: Micro Dri. sublimated panel optional

# **Shimmer Leggings**





Fabric: Micro Dri or Special Lycra

# **VW** Bootleg





Fabric: Micro Dri or Nylon Lycra

# **VW** Leggings





 $\begin{tabular}{ll} \textbf{Waimarama} Head High Jacket \& Muscleback Croptop with Shimmer Leggings.} \end{tabular}$ 



#### **Arizona Pants**



Fabric: Rayon Jersey with Micro Dri insert

### **CWP 012**



Fabric: Lotto or Cotton Combat

#### **CWP 16**



Fabric: Lotto, Cotton Combat or Velour

#### **Boston