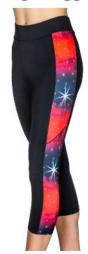

# 3/4 Align Leggings

Fabric: Micro Dri. sublimated side panel optional

 $\begin{tabular}{ll} \textbf{Asha} wearing $X$ Back Croptop with $3/4$ Leggings with sublimated design Words \\ \end{tabular}$ 