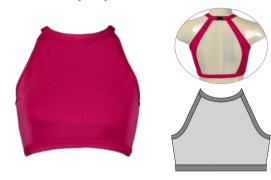

- 108  | 50 - 54   |
| 6    | 56 - 61   | 50 - 55 | 61 - 65   | 108 - 118 | 55 - 59   |
| 8    | 62 - 67   | 55 - 60 | 66 - 70   | 118 - 128 | 60 - 64   |
| 10   | 68 - 73   | 61 - 66 | 71 - 75   | 128 - 135 | 65 - 69   |
| 12   | 74 - 79   | 67 - 72 | 76 - 80   | 135 - 140 | 70 - 74   |
| XSM  | 77 - 82   | 58 - 63 | 82 - 87   | 142 - 146 | 73 - 75   |
| SM   | 83 - 88   | 64 - 69 | 88 - 93   | 147 - 152 | 75 - 77   |
| MED  | 89 - 94   | 70 - 75 | 94 - 99   | 153 - 158 | 77 - 79   |
| LG   | 95 - 100  | 76 - 81 | 100 - 105 | 159 - 164 | 79 - 81   |
| XLG  | 101 - 106 | 82 - 87 | 106 - 111 | 165 - 170 | 81 - 83   |

\*All sizes are in cm



Nic wearing Hip Hop Tee 11 with Hip Hop Shorts Kacia wearing Go Solo Top Ella wearing HH Croptop with HH Leggings High Waist 01

# **Amira Croptop**



Fabric: Micro Dri or Special Lycra

#### **Blaze Crotop**



Fabric: Micro Dri or Special Lycra

# **Cap Sleeve Croptop**



Fabric: Micro Dri or Special Lycra

# **Faded Crop Tee**



Fabric: Lotto or Drifit Sublimated

# **Ava Croptop**





Fabric: Micro Dri or Special Lycra

#### **Bralette**





Fabric: Micro Dri or Special Lycra

# **Cosmos Croptop**





Fabric: Micro Dri or Special Lycra

# **Gina Croptop**





Fabric: Micro Dri, Nylon Lycra or Special Lycra

# **Haley Croptop**





Fabric: Micro Dri, Nylon Lycra, Special Lycra

# Heartbreak Croptop





Fabric: Micro Dri with Stretch Mesh

# **HH** Croptop



Fabric: Drifit

# Jogger Croptop



Fabric: Lotto



**Waimarama** wearing Muscleback Croptop with HH Leggings High Waist 03

# **Lattice Croptop**





Fabric: Micro Dr