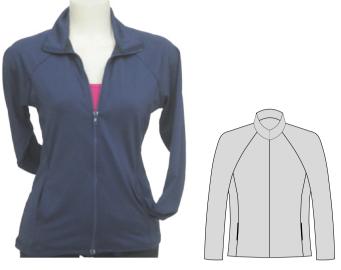

Fabric: Micro Dri or Velour (Black only)

# Hip Hop Vest

Fabric: Micro Dri





#### **Get Low Jacket**



Fabric: Lotto with Micro Dri trim

#### **Endurance Hoodie Jacket**



Fabric: Micro Dri or Velour (Black only)

#### **Hoodie Jacket**



Fabric: Micro Dri or Velour in Black only



23



### Jet Set Jacket -Fitted



Fabric: Micro Dri

# Jogger Jacket



Fabric: Micro Dri

**Phoenix Jacket** 



Fabric: Micro Dri

### **Pull on Hoodie**



Fabric: Micro Dri

### Sleekline Jacket



Fabric: Micro Dri with Special Lycra trim

### Streamline Jacket



Fabric: Micro Dri with Special Lycra trim

# **Runaway Hoodie**



Fabric: Lotto

## Sleeveless Hoodie



Fabric: Micro Dri or Rayon Jersey



Varsity Jacket





**Nic** wearing Runaway Hoodie with Hip Hop Shorts



# Warmup Jacket



Fabric: Micro Dri or Velour in Black only

# Zip Cropped Jacket



Fabric: Micro Dri

# **Dance Cropped Hoodie**



Fabric: Micro Dri as shown

# Zip Top Long Sleeve



Fabric: Micro Dri

# Zip Cropped Hoodie Jacket



Fabric: Micro Dri

# On Pointe Cropped Hoodie



White **Fabric:** Lotto as shown

Black

**Ella** wearing Align Hotpants sublimated panel Storm with Muscleback Croptop

# **Active Hotpants**





Fabric: Micro Dri with contrast stitching

# **Agile Hotpants**





Fabric: Micro Dri

# **Atlantis Hotpants**





Fabric: Micro Dri sublimated side panel optional

# **Align Hotpants**





Fabric: Micro Dri. sublimated side panel Optional

# **Balance Brief**





Fabric: Micro Dri, Nylon Lycra, Special Lycra

# **Balance Hotpants**





Fabric: Micro Dri

## **Brooklyn Short