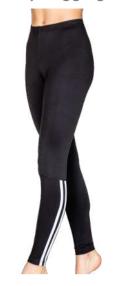

## **VW** Boyleg

Fabric: Micro Dri, Nylon Lycra, Special Lycra

# **VW** Bootleg

Fabric: Micro Dri or Nylon Lycra