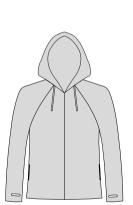

6-8, 10-12 **Adult:** Xsm-Sm, Med-Lg, Xlg-2xlg **Fabric:** Cotton Combat with Special Lycra trim

### **Drop Tail Sweater**



**Child:** 2-4, 6-8, 10-12 **Adult:** Xsm-Sm, Med-Lg, Xlg-2xlg **Fabric:** Lotto plain or sublimated

19

# **Academy Jacket**





Fabric: Microfibre with Brushed Lining

### **Activate Jacket**





Fabric: Micro Dri

### Bomber Jacket 01





 $\mbox{\bf Lily}$  wearing Bomber Jacket 01 & Muscleback Croptop with Sport Shorts .



### Bomber Jacket 02



Fabric: Lotto plain or sublimated

# **Boston Cropped Hoodie**



## **Boston Hoodie**



Fabric: Micro Dri

**Cropped Hoodie** 



Fabric: Micro Dri

### **CWJ 09**



Fabric: Micro Dri



**CWJ 11** 



Fabric: Micro Dri



### **CWJ 12**





Fabric: Lotto or PE Fleece ideal for sublimation

### **CWJ 14**





Fabric: Lotto or PE Fleece ideal for sublimation

# **CWT 03**







**Ella** wearing CWT 03 with Cosmos Mid Crop & HH Bikepants HR 04



#### **Dart Jacket**



Fabric: Micro Dri and sublimated on left side

#### **Endurance Jacket**



Fabric: Micro Dri or Velour (Black only)

# Hip Hop Vest

Fabric: Micro Dri





#### **Get Low Jacket**



Fabric: Lotto with Micro Dri trim

#### **Endurance Hoodie Jacket**



Fabric: Micro Dri or Velour (Black only)

#### **Hoodie Jacket**



Fabric: Micro Dri or Velour in Black only



23



### Jet Set Jacket -Fitted



Fabric: Micro Dri

# Jogger Jacket



Fabric: Micro Dri

**Phoenix Jacket** 



Fabric: Micro Dri

### **Pull on Hoodie**



Fabric: Micro Dri

### Sleekline Jacket



Fabric: Micro Dri with Special Lycra trim

### Streamline Jacke