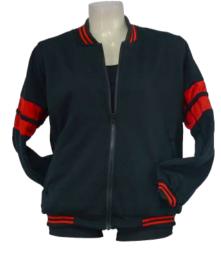

## Sleeveless Hoodie

Fabric: Micro Dri or Rayon Jersey

Varsity Jacket

**Nic** wearing Runaway Hoodie with Hip Hop Shorts