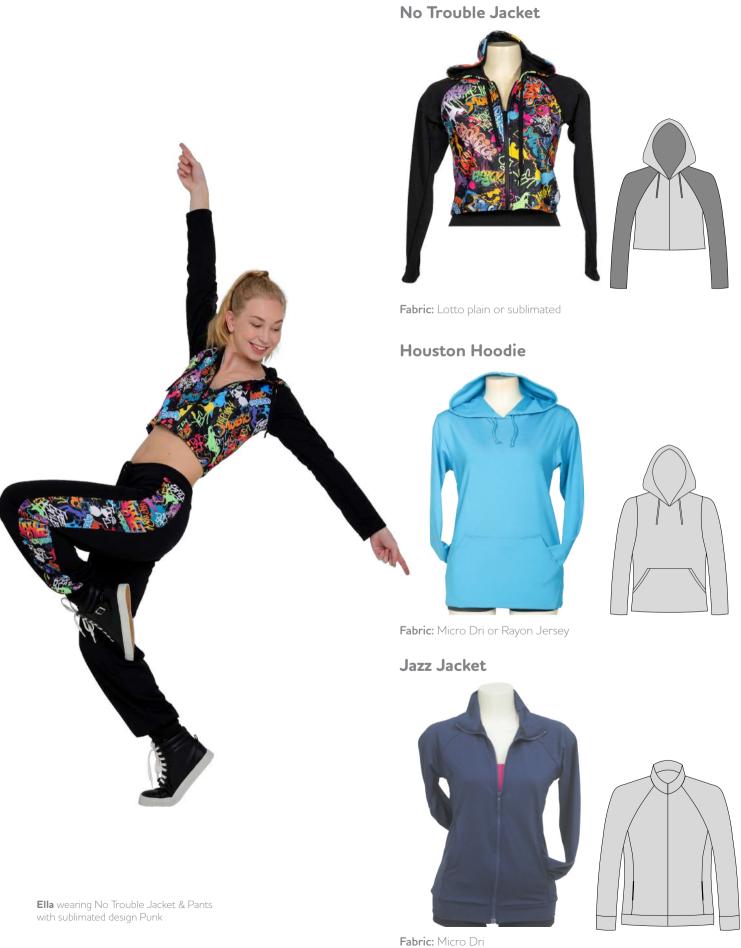

#### **No Trouble Pants**

Fabric: Lotto. Side panel suitable for sublimation

## **Boston Hoodie**

Fabric: Micro Dri

**Cropped Hoodie** 

Fabric: Micro Dri

### Jet Set Jacket -Fitted

Fabric: Micro Dri