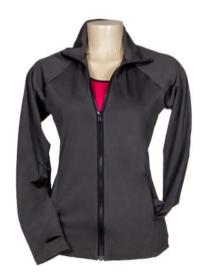

ademy Jacket**





Fabric: Microfibre with Brushed Lining

### **Activate Jacket**





Fabric: Micro Dri

### Bomber Jacket 01





 $\mbox{\bf Lily}$  wearing Bomber Jacket 01 & Muscleback Croptop with Sport Shorts .



### Bomber Jacket 02



Fabric: Lotto plain or sublimated

# **Boston Cropped Hoodie**



## **Boston Hoodie**



Fabric: Micro Dri

**Cropped Hoodie** 



Fabric: Micro Dri

### **CWJ 09**



Fabric: Micro Dri



**CWJ 11** 



Fabric: Micro Dri



### **CWJ 12**





Fabric: Lotto or PE Fleece ideal for sublimation

### **CWJ 14**





Fabric: Lotto or PE Fleece ideal for sublimation

# **CWT 03**







**Ella** wearing CWT 03 with Cosmos Mid Crop & HH Bikepants HR 04



#### **Dart Jacket**



Fabric: Micro Dri and sublimated on left side

#### **Endurance Jacket**



Fabric: Micro Dri or Velour (Black only)

# Hip Hop Vest

Fabric: Micro Dri





#### **Get Low Jacket**



Fabric: Lotto with Micro Dri trim

#### **Endurance Hoodie Jacket**



Fabric: Micro Dri or Velour (Black only)

#### **Hoodie Jacket**



Fabric: Micro Dri or Velour in Black only



23



### Jet Set Jacket -Fitted



Fabric: Micro Dri

# Jogger Jacket



Fabric: Micro Dri

**Phoenix Jacket** 



Fabric: Micro Dri

### **Pull on Hoodie**



Fabric: Micro Dri

### Sleekline Jacket



Fabric: Micro Dri with Special Lycra trim

### Streamline Jacket



Fabric: Micro Dri with Special Lycra trim

# **Runaway Hoodie**



Fabric: Lotto

## Sleeveless Hoodie



Fabric: Micro Dri or Rayon Jersey



Varsity Jacket





**Nic** wearing Runaway Hoodie with Hip Hop Shorts



# Warmup Jacket