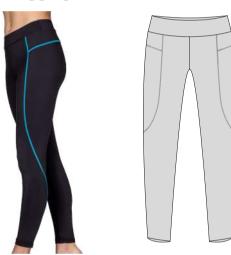

ptional

# 3/4 Shimmer Leggings



Fabric: Micro Dri or Special Lycra

# 3/4 Urban Leggings



Fabric: Micro Dri with contrast stitching

# **Agile Pedal Pushers**



Fabric: Micro Dri

#### **Pedal Pushers**





Fabric: Micro Dri

# 3/4 VW Leggings



Fabric: Micro Dri, Nylon Lycra, Special Lycra

### **Brooklyn Pedal Pusher**



Fabric: Micro Dri with Black & White Elastic Trim

# **Drop Crutch Harem Pant**





Fabric: Micro Dri with Elastic Trim

# **Drop Crutch Hip Hop Pant**



Fabric: Lotto plain or sublimated

### **CWP 06**



Fabric: Rayon Jersey, Cotton Combat, Lotto

#### **CWP 07**



Fabric: Rayon Jersey, Cotton Combat, Lotto



**Ella** wearing Faded Crop Tee with Align Leggings sublimated panel Half Tone Blue

# 7/8 VW Leggings



Fabric: Micro Dri

# **Active Leggings**



Fabric: Micro Dri with contrast stitching

# Agile Pants



Fabric: Micro Dri

# 7/8 Shimmer Leggings



Fabric: Micro Dri



**Aerial Leggings** 



Fabric: Micro Dri. panels suitable sublimation







Fabric: Micro Dri. panels suitable sublimation

# **Atlantis Leggings**





Fabric: Micro Dri. panels suitable sublimation

# Beckham Leggings





Fabric: Micro Dri

# **Balance Leggings**





**Kacia** wearing Go Solo Top with Beckham Leggings



# **Beckham Bootleg**



Fabric: Micro Dri or Nylon Lycra

# **Brooklyn Leggings**



Fabric: Micro Dri with Black & White Elastic Trim

# HH Leggings High Waist 01



# **Bolero Pants (Male)**



Fabric: Micro Dri or Nylon Lycra

# **Dart Leggings**



Fabric: Micro Dri with sublimated panel

# HH Leggings High Waist 03



Fabric: Micro Dri