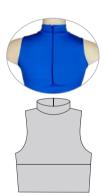

ra, Special Lycra

# Sasha Croptop







Fabric: Micro Dri, Nylon Lycra, Special Lycra

# **Skylar Croptop**





**Tahlia** wearing Skylar Croptop with Shimmer Bikepants

Fabric: Micro Dri with Stretch Mesh

# ST 140 Croptop



Fabric: Micro Dri, Nylon Lycra, Special Lycra

### ST 348 Croptop



**Fabric:** A: Micro Dri or Nylon Lycra B:Special Lycra

B

## **Twist Font Croptop**



Fabric: Micro Dri

# **Vibe Croptop**



Fabric: Micro Dri

# ST 240 Croptop



Fabric: Micro Dri, Nylon Lycra, Special Lycra

### **Tina Croptop**



Fabric: Micro Dri, Nylon Lycra, Special Lycra

# Tyra Croptop



Fabric: Micro Dri







**Fabric:** Micro Dri, Special Lycra, Nylon Lycra Micro Dri Sequinned

# Blaze Mid Crop







Fabric: Micro Dri

Cosmos Mid Crop





Fabric: Micro Dri

Gina Mid Crop





Fabric: Micro Dri, Nylon Lycra, Special Lycra

# Oasis Mid Crop





**Waimarama** wearing Vibe Mid Crop with Drifit Shorts

# Raven Mid Crop



Fabric: Micro Dri



**Reveal Mid Crop** 



Fabric: Micro Dri





T Back Mid Crop



Fabric: Micro Dri



**Tina Mid Crop** 



Fabric: Micro Dri, Nylon Lycra, Special Lycra

# Rebel Mid Crop



Fabric: Micro Dri with Black & White Elastic Trim

### Rosa Mid Crop



Fabric: Micro Dri with Stretch Mesh Sublimated back

# Tyra Mid Crop



Fabric: Micro Dri



Vibe Mid Crop



Fabric: Micro Dri

#### **Kacia** wearing Active Singlet with Hip Hop Leggings 02

# **Active Singlet**



Fabric: Micro Dri



# **Aspen Singlet**



Fabric: Micro Dri



Ava Top



Fabric: Micro Dri



**CWT Reversible Knot Top** 



Fabric: Rayon Jersey



### **CWT Silh