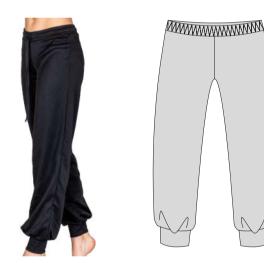

cra Inserts available



Kacia wearing Foil Vest with HH Leggings High Waist 06

# **Hip Hop Leggings**





Fabric: Micro Dri

Hip Hop Leggings 02





Fabric: Micro Dri

**Madrid Leggings** 





Fabric: Micro Dri with Sequinned Waistband

**Hip Hop Leggings 01** 





Fabric: Micro Dri

### Leggings





Fabric: Micro Dri, Nylon Lycra, Special Lycra or Sublimated

# **Revolution Leggings**





Fabric: Micro Dri. sublimated panel optional

# **Shimmer Leggings**





Fabric: Micro Dri or Special Lycra

# **VW** Bootleg





Fabric: Micro Dri or Nylon Lycra

# **VW** Leggings





 $\begin{tabular}{ll} \textbf{Waimarama} Head High Jacket \& Muscleback Croptop with Shimmer Leggings.} \end{tabular}$ 



#### **Arizona Pants**



Fabric: Rayon Jersey with Micro Dri insert

### **CWP 012**



Fabric: Lotto or Cotton Combat

#### **CWP 16**



Fabric: Lotto, Cotton Combat or Velour

#### **Boston Pants**



Fabric: Rayon Jersey with Micro Dri insert

#### **CWP 14**



Fabric: Rayon Jersey

#### **Colour Block Pants**



Fabric: Lotto with Micro Dri inserts

### **Dallas Pants**





### **Double Trouble Pants**





Fabric: Lotto

# Front Tie Pants





**Ella** wearing Double Trouble Pants with Tyra Mid Crop

#### **No Trouble Pants**



Fabric: Lotto. Side panel suitable for sublimation

### **Jogger Pants**



Fabric: Lotto

#### **Oversized Sweat Pants**





Fabric: Lotto plain or sublimated

#### **HHP 52**



Fabric: Lotto

#### Nevada Pants Relaxed Fit





Fabric: Rayon Jersey, Lotto or Cotton Combat

### **Studio Pants**





Fabric: PE Fleece plain or sublimated si