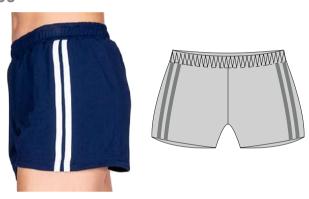

: Micro Dri, Nylon Lycra, Special Lycra

# **Balance Hotpants**





Fabric: Micro Dri

## **Brooklyn Shorts**





Fabric: Drifit with Black & White Elastic Trim

## **Dart Hotpants**





Fabric: Micro Dri with Sublimated panel

# **Beckham Hotpants**





Fabric: Micro Dri

# **Brooklyn Hotpants**





Fabric: Micro Dri with Black & White Elastic Trim

#### **Dance Shorts**





Fabric: Micro Dri

### **Drifit Shorts**





Fabric: Drifit

**Ella** wearing Hooded Tee with Drifit Shorts

# Ferrari Brief





Fabric: Micro Dri, Nylon Lycra, Special Lycra

# **Foldover Hotpants**





Fabric: Micro Dri

### **Freeman Shorts**





Fabric: Drifit with Micro Dri waistband

### **Front Tie Shorts**





Fabric: Micro Dri

# **High Waist Pants**



Micro Dri



Sequinned

# **Jogger Shorts**



Fabric: Lotto plain or sublimated (Stripes Optional)

# **Piper Hotpants**





Fabric: Micro Dri and sublimated side panel optional

# **Spliced Hotpants**





Fabric: Micro Dri

## **Hotpants**



Fabric: Micro Dri, Nylon Lycra, Special Lycra

#### **Madrid Shorts**



Lace

#### **Shimmer Pants**



Fabric: Micro Dri or Special Lycra

## **VW** Boyleg



Fabric: Micro Dri, Nylon Lycra, Special Lycra

# **VW Hotpants**





Fabric: Micro Dri, Nylon Lycra, Special Lycra

# **VW Hotpants Emb**





Fabric: Micro Dri

# **Atlantis Bikepants**





Fabric: Micro Dri, sublimated side panel optional

# **Align Bikepants**





Fabric: Micro Dri, sublimated side panel optional



**Tahlia** wearing Blaze Croptop with Shimmer Bikepants

# **Balance Bikepants**



Fabric: Micro Dri



## **Bik