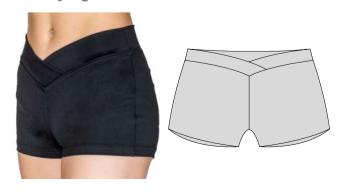

# **Dance Shorts**





Fabric: Micro Dri

### **Drifit Shorts**





Fabric: Drifit

**Ella** wearing Hooded Tee with Drifit Shorts

# Ferrari Brief





Fabric: Micro Dri, Nylon Lycra, Special Lycra

# **Foldover Hotpants**





Fabric: Micro Dri

### **Freeman Shorts**





Fabric: Drifit with Micro Dri waistband

### **Front Tie Shorts**





Fabric: Micro Dri

# **High Waist Pants**



Micro Dri



Sequinned

# **Jogger Shorts**



Fabric: Lotto plain or sublimated (Stripes Optional)

# **Piper Hotpants**





Fabric: Micro Dri and sublimated side panel optional

# **Spliced Hotpants**





Fabric: Micro Dri

## **Hotpants**



Fabric: Micro Dri, Nylon Lycra, Special Lycra

#### **Madrid Shorts**



Lace

#### **Shimmer Pants**



Fabric: Micro Dri or Special Lycra

## **VW** Boyleg



Fabric: Micro Dri, Nylon Lycra, Special Lycra

# **VW Hotpants**





Fabric: Micro Dri, Nylon Lycra, Special Lycra

# **VW Hotpants Emb**





Fabric: Micro Dri

# **Atlantis Bikepants**





Fabric: Micro Dri, sublimated side panel optional

# **Align Bikepants**





Fabric: Micro Dri, sublimated side panel optional



**Tahlia** wearing Blaze Croptop with Shimmer Bikepants

# **Balance Bikepants**



Fabric: Micro Dri



## **Bikepants** MENS available





Fabric: Micro Dri, Nylon Lycra, Special Lycra

# HH Bikepants High Rise 04









Stripe Fabric: Drifit or Lotto



No Stripe

# **Beckham Bikepants**



Fabric: Micro Dri



**HH Bikepants** 



Fabric: Micro Dri



**High Waist Bikepants** 







**Shimmer Bikepants** 



Fabric: Micro Dri or Special Lycra



# 3/4 Active Leg