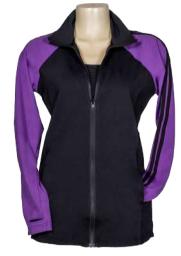

## Sleeveless Hoodie

Fabric: Micro Dri or Rayon Jersey

Varsity Jacket

**Nic** wearing Runaway Hoodie with Hip Hop Shorts