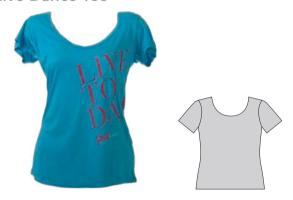

ch Mesh back

### **SNMB** Relaxed Fit





Fabric: Drifit

Slouch Singlet
Curved Hem





Fabric: Drifit

# **Split Back Top**





Fabric: Micro Dri with Rayon Jersey,



**Ella** wearing Split Back Top and 3/4 Active Leggings

### ST 117



Fabric: Micro Dri, Nylon Lycra, Special Lycra

### ST 140



Fabric: Micro Dri

### ST155



Fabric: Micro Dri with Stretch Mesh

# Strike Top



Fabric: Micro Dri

### ST 119





Fabric: Micro Dri

#### ST 145



# **Strappy Tank**







Tyra Top









**Ella** wearing Curved Hem Tee with Front Tie Shorts

# Casual Tee



Fabric: Rayon Jersey or Drifit

#### **Curved Hem Tee**



Fabric: Rayon Jersey or Drifit



Fabric: Micro Dri

# Tee Shirt Cap Sleeve



Fabric: Micro Dri

#### **Colour Block Tee**



Fabric: Lotto

#### **Live Dance Tee**



Fabric: Rayon Jersey, colour as shown

#### **Glitter Tee**



Colour: as shown



Fabric: Lotto

#### **Hooded Tee**



#### Live To Move Tee



Fabric: Rayon Jersey, colour as shown

#### **Camo Print**



Fabric: Lotto

#### **Ombre Tee**



Fabric: Lotto or Drifit Sublimated



### **HHT Crewneck**



Fabric: Drifit

# **Hip Hop Singlet**



Fabric: Micro Dri, Special Lycra, Spider Mesh

# Hip Hop Singlet 03







# Hip Hop Tee



Fabric: Micro Dri, Nylon Lycra, Special Lycra



# Hip Hop Tee 02



Fabric: Micro Dri with Special Lycra trim

# Hip Hop Tee 11



Fabric: Micro Dri with Stretch Mesh Sleeves

# **Triple Strap Top**



**Fabric:** Rayon Jersey **Unisex:** 6-8, 10-12, Sm, Lg



# Singlet (Mens)



Fabric: Micro Dri



# Hip Hop Tee 05



Fabric: Micro Dri with Special Lycr