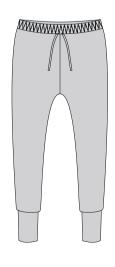

gs





 $\begin{tabular}{ll} \textbf{Waimarama} Head High Jacket \& Muscleback Croptop with Shimmer Leggings.} \end{tabular}$ 



#### **Arizona Pants**



Fabric: Rayon Jersey with Micro Dri insert

### **CWP 012**



Fabric: Lotto or Cotton Combat

#### **CWP 16**



Fabric: Lotto, Cotton Combat or Velour

#### **Boston Pants**



Fabric: Rayon Jersey with Micro Dri insert

#### **CWP 14**



Fabric: Rayon Jersey

#### **Colour Block Pants**



Fabric: Lotto with Micro Dri inserts

### **Dallas Pants**





### **Double Trouble Pants**





Fabric: Lotto

# Front Tie Pants





**Ella** wearing Double Trouble Pants with Tyra Mid Crop

#### **No Trouble Pants**



Fabric: Lotto. Side panel suitable for sublimation

### **Jogger Pants**



Fabric: Lotto

#### **Oversized Sweat Pants**





Fabric: Lotto plain or sublimated

#### **HHP 52**



Fabric: Lotto

#### Nevada Pants Relaxed Fit





Fabric: Rayon Jersey, Lotto or Cotton Combat

### **Studio Pants**





Fabric: PE Fleece plain or sublimated side panel

# Team Wear

### Sizing Available

Child

Adult

4 6 8 10 12

xsm sm med lg xlg

**Fabric:** Tracksuits (TSJ) and Trackpants (TSP) are in Microfibre with a Driftt Lining, Sport Trackie Jacket and Shorts are unlined and in Lotto. All fabrics are suitable for sublimation



Sandstone







# Customisation

- **Step 1** Choose a garment
- Step 2 Choose a fabric
- Step 3 Choose a sublimated design from our Essentials Catalogue and/or your Logo
- **Step 4** Supply a high-resolution image of your Logo
- **Step 5** Place your sample order. Setup fee applies



Slides



*