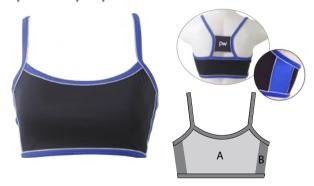

top**





Fabric: Micro Dri or Special Lycra

# **Gina Croptop**





Fabric: Micro Dri, Nylon Lycra or Special Lycra

# **Haley Croptop**





Fabric: Micro Dri, Nylon Lycra, Special Lycra

# Heartbreak Croptop





Fabric: Micro Dri with Stretch Mesh

# **HH** Croptop



Fabric: Drifit

# Jogger Croptop



Fabric: Lotto



**Waimarama** wearing Muscleback Croptop with HH Leggings High Waist 03

# **Lattice Croptop**





Fabric: Micro Dri or Special Lycra

# Maya Croptop





Fabric: Micro Dri or Special Lycra

### **Peephole Croptop**





Fabric: Micro Dri

## **Reckless Croptop**



Fabric: Micro Dri, Sequinned, Special Lycra with Stretch Mesh

# **Linear Croptop**





Fabric: Special Lycra

# **Muscleback Croptop**



Fabric: Micro Dri, Special Lycra, Nylon Lycra

# Piper Croptop



Fabric: Micro Dri or Special Lycra

## **Retro Cropped Tee**



Fabric: Lotto or Drifit

# **Revive Croptop**









# Samira Croptop







Fabric: Micro Dri, Nylon Lycra, Special Lycra

# Sasha Croptop







Fabric: Micro Dri, Nylon Lycra, Special Lycra

# **Skylar Croptop**





**Tahlia** wearing Skylar Croptop with Shimmer Bikepants

Fabric: Micro Dri with Stretch Mesh

# ST 140 Croptop



Fabric: Micro Dri, Nylon Lycra, Special Lycra

### ST 348 Croptop



**Fabric:** A: Micro Dri or Nylon Lycra B:Special Lycra

B

## **Twist Font Croptop**



Fabric: Micro Dri

# **Vibe Croptop**



Fabric: Micro Dri

# ST 240 Croptop



Fabric: Micro Dri, Nylon Lycra, Special Lycra

### **Tina Croptop**



Fabric: Micro Dri, Nylon Lycra, Special Lycra

# Tyra Croptop



Fabric: Micro Dri