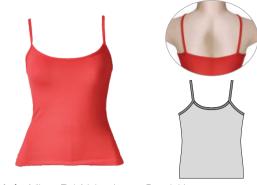

with Hip Hop Leggings 02

# **Active Singlet**



Fabric: Micro Dri



# **Aspen Singlet**



Fabric: Micro Dri



Ava Top



Fabric: Micro Dri



**CWT Reversible Knot Top** 



Fabric: Rayon Jersey



### **CWT Silhouette**



Gymnast

Fabric: Micro Dri White





Fabric: Micro Dri or Nylon Lycra

# **Maggie Top**





**Muscleback Singlet** 















Fabric: Micro Dri or Nylon Lycra

### **JZ 606 Top**





Fabric: Micro Dri

#### **Muscle Tank**







**Raven Top** 







# Reckless Top





**Fabric:** Micro Dri or Special Lycra with Stretch Mesh back

### **SNMB** Relaxed Fit





Fabric: Drifit

Slouch Singlet
Curved Hem





Fabric: Drifit

# **Split Back Top**





Fabric: Micro Dri with Rayon Jersey,



**Ella** wearing Split Back Top and 3/4 Active Leggings

### ST 117



Fabric: Micro Dri, Nylon Lycra, Special Lycra

### ST 140



Fabric: Micro Dri

### ST155



Fabric: Micro Dri with Stretch Mesh

# Strike Top



Fabric: Micro Dri

### ST 119





Fabric: Micro Dri

#### ST 145



# **Strappy Tank**







Tyra Top









**Ella** wearing Curved Hem Tee with Front Tie Shorts

# Casual Tee



Fabric: Rayon Jersey or Drifit

#### **Curved Hem Tee**



Fabric: Rayon Jersey or Drifit



Fabric: Micro Dri

# Tee Shirt Cap Sleeve



Fabric: Micro Dri

#### **Colour Block Tee**



Fabric: Lotto

#### **Live Dance Tee**



Fabric: Rayon Jersey, colour as shown

#### **Glitter Tee**



Colour: as shown



Fabric: Lotto

#### **Hooded Tee**



#### Live To Move Tee



Fabric: Rayon Jersey, colour as shown

#### **Camo Print**



Fabric: Lotto

#### **Ombre Tee*