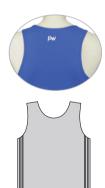

# **Hip Hop Singlet**

Fabric: Micro Dri, Special Lycra, Spider Mesh

# Hip Hop Singlet 03