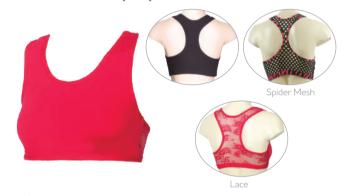

ralette**





Fabric: Micro Dri or Special Lycra

# **Cosmos Croptop**





Fabric: Micro Dri or Special Lycra

# **Gina Croptop**





Fabric: Micro Dri, Nylon Lycra or Special Lycra

# **Haley Croptop**





Fabric: Micro Dri, Nylon Lycra, Special Lycra

# Heartbreak Croptop





Fabric: Micro Dri with Stretch Mesh

# **HH** Croptop



Fabric: Drifit

# Jogger Croptop



Fabric: Lotto



**Waimarama** wearing Muscleback Croptop with HH Leggings High Waist 03

# **Lattice Croptop**





Fabric: Micro Dri or Special Lycra

# Maya Croptop





Fabric: Micro Dri or Special Lycra

### **Peephole Croptop**





Fabric: Micro Dri

## **Reckless Croptop**



Fabric: Micro Dri, Sequinned, Special Lycra with Stretch Mesh

# **Linear Croptop**





Fabric: Special Lycra

# **Muscleback Croptop**



Fabric: Micro Dri, Special Lycra, Nylon Lycra

# Piper Croptop



Fabric: Micro Dri or Special Lycra

## **Retro Cropped Tee**



Fabric: Lotto or Drifit

# **Revive Croptop**









# Samira Croptop







Fabric: Micro Dri, Nylon Lycra, Special Lycra

# Sasha Croptop







Fabric: Micro Dri, Nylon Lycra, Special Lycra

# **Skylar Croptop**





**Tahlia** wearing Skylar Croptop with Shimmer Bikepants

Fabric: Micro Dri with Stretch Mesh

# ST 140 Croptop



Fabric: Micro Dri, Nylon Lycra, Special Lycra

### ST 348 Croptop



**Fabric:** A: Micro Dri or Nylon Lycra B:Special Lycra

B

## **Twist Font Croptop**



Fabric: Micro Dri

# **Vibe Croptop**



Fabric: Micro Dri

# ST 240 Croptop



Fabric: Micro Dri, Nylon Lycra, Special Lycra

### **Tina Croptop**



Fabric: Micro Dri, Nyl