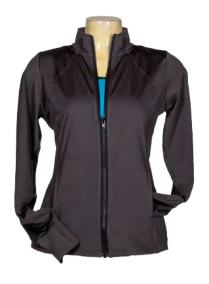

die**



Fabric: Micro Dri

**Cropped Hoodie** 



Fabric: Micro Dri

### **CWJ 09**



Fabric: Micro Dri



**CWJ 11** 



Fabric: Micro Dri



### **CWJ 12**





Fabric: Lotto or PE Fleece ideal for sublimation

### **CWJ 14**





Fabric: Lotto or PE Fleece ideal for sublimation

# **CWT 03**







**Ella** wearing CWT 03 with Cosmos Mid Crop & HH Bikepants HR 04



#### **Dart Jacket**



Fabric: Micro Dri and sublimated on left side

#### **Endurance Jacket**



Fabric: Micro Dri or Velour (Black only)

# Hip Hop Vest

Fabric: Micro Dri





#### **Get Low Jacket**



Fabric: Lotto with Micro Dri trim

#### **Endurance Hoodie Jacket**



Fabric: Micro Dri or Velour (Black only)

#### **Hoodie Jacket**



Fabric: Micro Dri or Velour in Black only



23



### Jet Set Jacket -Fitted



Fabric: Micro Dri

# Jogger Jacket



Fabric: Micro Dri

**Phoenix Jacket** 



Fabric: Micro Dri

### **Pull on Hoodie**



Fabric: Micro Dri

### Sleekline Jacket



Fabric: Micro Dri with Special Lycra trim

### Streamline Jacket



Fabric: Micro Dri with Special Lycra trim

# **Runaway Hoodie**



Fabric: Lotto

## Sleeveless Hoodie



Fabric: Micro Dri or Rayon Jersey



Varsity Jacket





**Nic** wearing Runaway Hoodie with Hip Hop Shorts



# Warmup Jacket



Fabric: Micro Dri or Velour in Black only

# Zip Cropped Jacket



Fabric: Micro Dri

# **Dance Cropped Hoodie**



Fabric: Micro Dri as shown

# Zip Top Long Sleeve



Fabric: Micro Dri

# Zip Cropped Hoodie Jacket



Fabric: Micro Dri

# On Pointe Cropped Hoodie



White **Fabric:** Lotto as shown

Black

**Ella** wearing