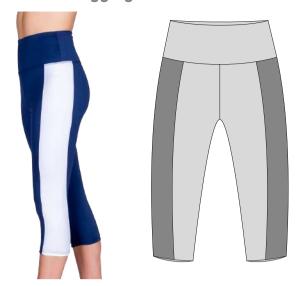

mmer Bikepants

# **Balance Bikepants**



Fabric: Micro Dri



## **Bikepants** MENS available





Fabric: Micro Dri, Nylon Lycra, Special Lycra

# HH Bikepants High Rise 04









Stripe Fabric: Drifit or Lotto



No Stripe

# **Beckham Bikepants**



Fabric: Micro Dri



**HH Bikepants** 



Fabric: Micro Dri



**High Waist Bikepants** 







**Shimmer Bikepants** 



Fabric: Micro Dri or Special Lycra



# 3/4 Active Leggings





Fabric: Black Micro Dri with contrast stitching

# 3/4 Aerial Leggings





Fabric: Micro Dri. sublimated panel optional

# 3/4 Align Leggings





Fabric: Micro Dri. sublimated side panel optional



 $\begin{tabular}{ll} \textbf{Asha} wearing $X$ Back Croptop with $3/4$ Leggings with sublimated design Words \\ \end{tabular}$ 

# 3/4 Atlantis Leggings



Fabric: Micro Dri. sublimated side panel optional

### 3/4 Balance Leggings



Fabric: Micro Dri

#### 3/4 Harem Pants





Fabric: Lotto. Side Panel can be Sequinned or Sublimated

# 3/4 Beckham Leggings



Fabric: Micro Dri

# 3/4 Foldover Leggings





# 3/4 Leggings





Fabric: Micro Dri, Nylon Lycra, Special Lycra

**Bella** wearing Revive Croptop with Brooklyn Pedal Pushers

# 3/4 Piper Leggings



**Fabric:** Micro Dri, sublimated side panel optional

# 3/4 Revolution Leggings



Fabric: Micro Dri, sublimated side panel optional

# 3/4 Shimmer Leggings



Fabric: Micro Dri or Special Lycra

# 3/4 Urban Leggings



Fabric: Micro Dri with contrast stitching

# **Agile Pedal Pushers**



Fabric: Micro Dri

#### **Pedal Pushers**





Fabric: Micro Dri

# 3/4 VW Leggings



Fabric: M