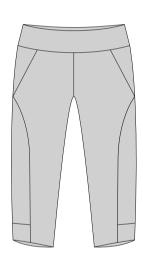

Dri, Nylon Lycra, Special Lycra

# **VW Hotpants Emb**





Fabric: Micro Dri

# **Atlantis Bikepants**





Fabric: Micro Dri, sublimated side panel optional

# **Align Bikepants**





Fabric: Micro Dri, sublimated side panel optional



**Tahlia** wearing Blaze Croptop with Shimmer Bikepants

# **Balance Bikepants**



Fabric: Micro Dri



## **Bikepants** MENS available





Fabric: Micro Dri, Nylon Lycra, Special Lycra

# HH Bikepants High Rise 04









Stripe Fabric: Drifit or Lotto



No Stripe

# **Beckham Bikepants**



Fabric: Micro Dri



**HH Bikepants** 



Fabric: Micro Dri



**High Waist Bikepants** 







**Shimmer Bikepants** 



Fabric: Micro Dri or Special Lycra



# 3/4 Active Leggings





Fabric: Black Micro Dri with contrast stitching

# 3/4 Aerial Leggings





Fabric: Micro Dri. sublimated panel optional

# 3/4 Align Leggings





Fabric: Micro Dri. sublimated side panel optional



 $\begin{tabular}{ll} \textbf{Asha} wearing $X$ Back Croptop with $3/4$ Leggings with sublimated design Words \\ \end{tabular}$ 

# 3/4 Atlantis Leggings



Fabric: Micro Dri. sublimated side panel optional

### 3/4 Balance Leggings



Fabric: Micro Dri

#### 3/4 Harem Pants





Fabric: Lotto. Side Panel can be Sequinned or Sublimated

# 3/4 Beckham Leggings



Fabric: Micro Dri

# 3/4 Foldover Leggings





# 3/4 Leggings





Fabric: Micro Dri, Nylon Lycra, Special Lycra

**Bella** wearing Revive Croptop with Brooklyn Pedal Pushers

# 3/4 Piper Leggings



**Fabric:** Micro Dri, sublimated side panel optional

# 3/4 Revolution Leggings



Fabric: Micro Dri, subl