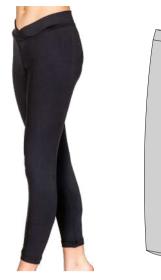

Fabric: Micro Dri, sublimated side panel optional

# 3/4 Shimmer Leggings



Fabric: Micro Dri or Special Lycra

# 3/4 Urban Leggings



Fabric: Micro Dri with contrast stitching

# **Agile Pedal Pushers**



Fabric: Micro Dri

#### **Pedal Pushers**





Fabric: Micro Dri

# 3/4 VW Leggings



Fabric: Micro Dri, Nylon Lycra, Special Lycra

### **Brooklyn Pedal Pusher**



Fabric: Micro Dri with Black & White Elastic Trim

# **Drop Crutch Harem Pant**





Fabric: Micro Dri with Elastic Trim

# **Drop Crutch Hip Hop Pant**



Fabric: Lotto plain or sublimated

### **CWP 06**



Fabric: Rayon Jersey, Cotton Combat, Lotto

#### **CWP 07**



Fabric: Rayon Jersey, Cotton Combat, Lotto



**Ella** wearing Faded Crop Tee with Align Leggings sublimated panel Half Tone Blue

# 7/8 VW Leggings



Fabric: Micro Dri

# **Active Leggings**



Fabric: Micro Dri with contrast stitching

# Agile Pants



Fabric: Micro Dri

# 7/8 Shimmer Leggings



Fabric: Micro Dri



**Aerial Leggings** 



Fabric: Micro Dri. panels suitable sublimation







Fabric: Micro Dri. panels suitable sublimation

# **Atlantis Leggings**





Fabric: Micro Dri. panels suitable sublimation

# Beckham Leggings





Fabric: Micro Dri

# **Balance Leggings**





**Kacia** wearing Go Solo Top with Beckham Leggings



# **Beckham Bootleg**



Fabric: Micro Dri or Nylon Lycra

# **Brooklyn Leggings**



Fabric: Micro Dri with Black & White Elastic Trim

# HH Leggings High Waist 01



# **Bolero Pants (Male)**



Fabric: Micro Dri or Nylon Lycra

# **Dart Leggings**



Fabric: Micro Dri with sublimated panel

# HH