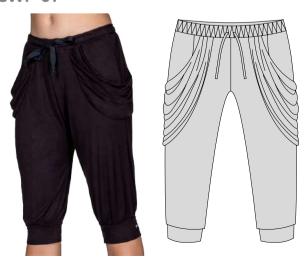

g Revive Croptop with Brooklyn Pedal Pushers

# 3/4 Piper Leggings



**Fabric:** Micro Dri, sublimated side panel optional

# 3/4 Revolution Leggings



Fabric: Micro Dri, sublimated side panel optional

# 3/4 Shimmer Leggings



Fabric: Micro Dri or Special Lycra

# 3/4 Urban Leggings



Fabric: Micro Dri with contrast stitching

# **Agile Pedal Pushers**



Fabric: Micro Dri

#### **Pedal Pushers**





Fabric: Micro Dri

# 3/4 VW Leggings



Fabric: Micro Dri, Nylon Lycra, Special Lycra

### **Brooklyn Pedal Pusher**



Fabric: Micro Dri with Black & White Elastic Trim

# **Drop Crutch Harem Pant**





Fabric: Micro Dri with Elastic Trim

# **Drop Crutch Hip Hop Pant**



Fabric: Lotto plain or sublimated

### **CWP 06**



Fabric: Rayon Jersey, Cotton Combat, Lotto

#### **CWP 07**



Fabric: Rayon Jersey, Cotton Combat, Lotto



**Ella** wearing Faded Crop Tee with Align Leggings sublimated panel Half Tone Blue

# 7/8 VW Leggings



Fabric: Micro Dri

# **Active Leggings**



Fabric: Micro Dri with contrast stitching

# Agile Pants



Fabric: Micro Dri

# 7/8 Shimmer Leggings



Fabric: Micro Dri



**Aerial Leggings** 



Fabric: Micro Dri. panels suitable sublimation







Fabric: Micro Dri. panels suitable sublimation

# **Atlantis Leggings**





Fabric: Micro Dri. panels suitable sublimation

# Beckham Leggings





Fabric: Micro Dri

# **Balance Leggings**





**Kacia** wearing Go Solo Top with Beckham Leggings



# **Beckham Bootleg**



Fabric: Micro Dri or Nylon Lycra

# **Brooklyn Leggings**



Fabric: Micro Dri with Black & White Elastic Trim

# HH Leggi