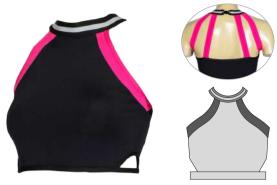

# **Hip Hop Singlet**

Fabric: Micro Dri, Special Lycra, Spider Mesh

# Hip Hop Singlet 03