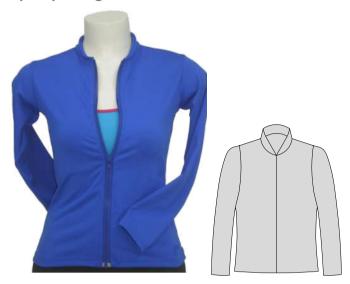

Jacket**



Fabric: Micro Dri or Velour (Black only)

#### **Hoodie Jacket**



Fabric: Micro Dri or Velour in Black only



23



### Jet Set Jacket -Fitted



Fabric: Micro Dri

# Jogger Jacket



Fabric: Micro Dri

**Phoenix Jacket** 



Fabric: Micro Dri

### **Pull on Hoodie**



Fabric: Micro Dri

### Sleekline Jacket



Fabric: Micro Dri with Special Lycra trim

### Streamline Jacket



Fabric: Micro Dri with Special Lycra trim

# **Runaway Hoodie**



Fabric: Lotto

## Sleeveless Hoodie



Fabric: Micro Dri or Rayon Jersey



Varsity Jacket





**Nic** wearing Runaway Hoodie with Hip Hop Shorts



# Warmup Jacket



Fabric: Micro Dri or Velour in Black only

# Zip Cropped Jacket



Fabric: Micro Dri

# **Dance Cropped Hoodie**



Fabric: Micro Dri as shown

# Zip Top Long Sleeve



Fabric: Micro Dri

# Zip Cropped Hoodie Jacket



Fabric: Micro Dri

# On Pointe Cropped Hoodie



White **Fabric:** Lotto as shown

Black

**Ella** wearing Align Hotpants sublimated panel Storm with Muscleback Croptop

# **Active Hotpants**





Fabric: Micro Dri with contrast stitching

# **Agile Hotpants**





Fabric: Micro Dri

# **Atlantis Hotpants**





Fabric: Micro Dri sublimated side panel optional

# **Align Hotpants**





Fabric: Micro Dri. sublimated side panel Optional

# **Balance Brief**





Fabric: Micro Dri, Nylon Lycra, Special Lycra

# **Balance Hotpants**





Fabric: Micro Dri

## **Brooklyn Shorts**





Fabric: Drifit with Black & White Elastic Trim

## **Dart Hotpants**





Fabric: Micro Dri with Sublimated panel

# **Beckham Hotpants**





Fabric: Micro Dri