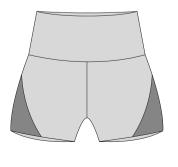

# **Atlantis Hotpants**

Fabric: Micro Dri sublimated side panel optional

# **Align Hotpants**

Fabric: Micro Dri. sublimated side panel Optional

# **Piper Hotpants**

Fabric: Micro Dri and sublimated side panel optional