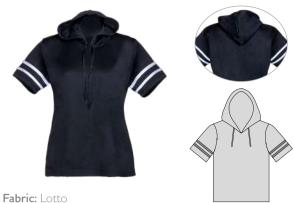

Top**





Fabric: Micro Dri with Rayon Jersey,



**Ella** wearing Split Back Top and 3/4 Active Leggings

### ST 117



Fabric: Micro Dri, Nylon Lycra, Special Lycra

### ST 140



Fabric: Micro Dri

### ST155



Fabric: Micro Dri with Stretch Mesh

# Strike Top



Fabric: Micro Dri

### ST 119





Fabric: Micro Dri

#### ST 145



# **Strappy Tank**







Tyra Top









**Ella** wearing Curved Hem Tee with Front Tie Shorts

# Casual Tee



Fabric: Rayon Jersey or Drifit

#### **Curved Hem Tee**



Fabric: Rayon Jersey or Drifit



Fabric: Micro Dri

# Tee Shirt Cap Sleeve



Fabric: Micro Dri

#### **Colour Block Tee**



Fabric: Lotto

#### **Live Dance Tee**



Fabric: Rayon Jersey, colour as shown

#### **Glitter Tee**



Colour: as shown



Fabric: Lotto

#### **Hooded Tee**



#### Live To Move Tee



Fabric: Rayon Jersey, colour as shown

#### **Camo Print**



Fabric: Lotto

#### **Ombre Tee**



Fabric: Lotto or Drifit Sublimated



### **HHT Crewneck**



Fabric: Drifit

# **Hip Hop Singlet**



Fabric: Micro Dri, Special Lycra, Spider Mesh

# Hip Hop Singlet 03







# Hip Hop Tee



Fabric: Micro Dri, Nylon Lycra, Special Lycra



# Hip Hop Tee 02



Fabric: Micro Dri with Special Lycra trim

# Hip Hop Tee 11



Fabric: Micro Dri with Stretch Mesh Sleeves

# **Triple Strap Top**



**Fabric:** Rayon Jersey **Unisex:** 6-8, 10-12, Sm, Lg



# Singlet (Mens)



Fabric: Micro Dri



# Hip Hop Tee 05



Fabric: Micro Dri with Special Lycra trim

#### Raw Cut Tank



Fabric: Drifit

# Muscle Singlet (Mens)



Fabric: Micro Dri or Nylon Lycra



Tank Top (Men