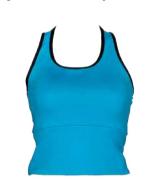

# **Strappy Tank**

Tyra Top

**Ella** wearing Curved Hem Tee with Front Tie Shorts