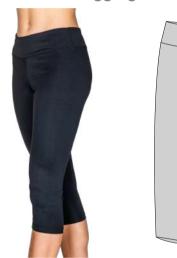

* MENS available





Fabric: Micro Dri, Nylon Lycra, Special Lycra

# HH Bikepants High Rise 04









Stripe Fabric: Drifit or Lotto



No Stripe

# **Beckham Bikepants**



Fabric: Micro Dri



**HH Bikepants** 



Fabric: Micro Dri



**High Waist Bikepants** 







**Shimmer Bikepants** 



Fabric: Micro Dri or Special Lycra



# 3/4 Active Leggings





Fabric: Black Micro Dri with contrast stitching

# 3/4 Aerial Leggings





Fabric: Micro Dri. sublimated panel optional

# 3/4 Align Leggings





Fabric: Micro Dri. sublimated side panel optional



 $\begin{tabular}{ll} \textbf{Asha} wearing $X$ Back Croptop with $3/4$ Leggings with sublimated design Words \\ \end{tabular}$ 

# 3/4 Atlantis Leggings



Fabric: Micro Dri. sublimated side panel optional

### 3/4 Balance Leggings



Fabric: Micro Dri

#### 3/4 Harem Pants





Fabric: Lotto. Side Panel can be Sequinned or Sublimated

# 3/4 Beckham Leggings



Fabric: Micro Dri

# 3/4 Foldover Leggings





# 3/4 Leggings





Fabric: Micro Dri, Nylon Lycra, Special Lycra

**Bella** wearing Revive Croptop with Brooklyn Pedal Pushers

# 3/4 Piper Leggings



**Fabric:** Micro Dri, sublimated side panel optional

# 3/4 Revolution Leggings



Fabric: Micro Dri, sublimated side panel optional

# 3/4 Shimmer Leggings



Fabric: Micro Dri or Special Lycra

# 3/4 Urban Leggings



Fabric: Micro Dri with contrast stitching

# **Agile Pedal Pushers**



Fabric: Micro Dri

#### **Pedal Pushers**





Fabric: Micro Dri

# 3/4 VW Leggings



Fabric: Micro Dri, Nylon Lycra, Special Lycra

### **Brooklyn Pedal Pusher**



Fabric: