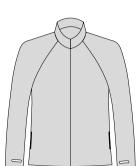

able for sublimation

#### Colour Block Sweater 02



**Child:** 2-4, 6-8, 10-12 **Adult:** Xsm-Sm, Med-Lg, Xlg-2xlg **Fabric:** Cotton Combat with Special Lycra trim

### **Drop Tail Sweater**



**Child:** 2-4, 6-8, 10-12 **Adult:** Xsm-Sm, Med-Lg, Xlg-2xlg **Fabric:** Lotto plain or sublimated

19

# **Academy Jacket**





Fabric: Microfibre with Brushed Lining

### **Activate Jacket**





Fabric: Micro Dri

### Bomber Jacket 01





 $\mbox{\bf Lily}$  wearing Bomber Jacket 01 & Muscleback Croptop with Sport Shorts .



### Bomber Jacket 02



Fabric: Lotto plain or sublimated

# **Boston Cropped Hoodie**



## **Boston Hoodie**



Fabric: Micro Dri

**Cropped Hoodie** 



Fabric: Micro Dri

### **CWJ 09**



Fabric: Micro Dri



**CWJ 11** 



Fabric: Micro Dri



### **CWJ 12**





Fabric: Lotto or PE Fleece ideal for sublimation

### **CWJ 14**





Fabric: Lotto or PE Fleece ideal for sublimation

# **CWT 03**







**Ella** wearing CWT 03 with Cosmos Mid Crop & HH Bikepants HR 04



#### **Dart Jacket**



Fabric: Micro Dri and sublimated on left side

#### **Endurance Jacket**



Fabric: Micro Dri or Velour (Black only)

# Hip Hop Vest

Fabric: Micro Dri





#### **Get Low Jacket**



Fabric: Lotto with Micro Dri trim

#### **Endurance Hoodie Jacket**



Fabric: Micro Dri or Velour (Black only)

#### **Hoodie Jacket**



Fabric: Micro Dri or Velour in Black only



23



### Jet Set Jacket -Fitted



Fabric: Micro Dri

# Jogger Jacket



Fabric: Micro Dri

**Phoenix Jacket** 



Fabric: Micro Dri

### **Pull on Hoodie**



Fabric: Micro Dri

### Sleekline Jac