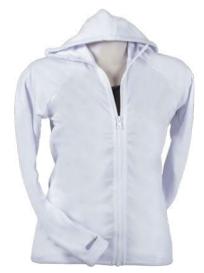

, 6-8, 10-12 **Adult:** Xsm-Sm, Med-Lg, Xlg-2xlg **Fabric:** Cotton Combat with Special Lycra trim

### **Drop Tail Sweater**



**Child:** 2-4, 6-8, 10-12 **Adult:** Xsm-Sm, Med-Lg, Xlg-2xlg **Fabric:** Lotto plain or sublimated

19

# **Academy Jacket**





Fabric: Microfibre with Brushed Lining

### **Activate Jacket**





Fabric: Micro Dri

### Bomber Jacket 01





 $\mbox{\bf Lily}$  wearing Bomber Jacket 01 & Muscleback Croptop with Sport Shorts .



### Bomber Jacket 02



Fabric: Lotto plain or sublimated

# **Boston Cropped Hoodie**



## **Boston Hoodie**



Fabric: Micro Dri

**Cropped Hoodie** 



Fabric: Micro Dri

### **CWJ 09**



Fabric: Micro Dri



**CWJ 11** 



Fabric: Micro Dri



### **CWJ 12**





Fabric: Lotto or PE Fleece ideal for sublimation

### **CWJ 14**





Fabric: Lotto or PE Fleece ideal for sublimation

# **CWT 03**







**Ella** wearing CWT 03 with Cosmos Mid Crop & HH Bikepants HR 04



#### **Dart Jacket**



Fabric: Micro Dri and sublimated on left side

#### **Endurance Jacket**



Fabric: Micro Dri or Velour (Black only)

# Hip Hop Vest

Fabric: Micro Dri





#### **Get Low Jacket**



Fabric: Lotto with Micro Dri trim

#### **Endurance Hoodie Jacket**



Fabric: Micro Dri or Velour (Black only)

#### **Hoodie Jacket**



Fabric: Micro Dri or Velour in Black only



23



### Jet Set Jacket -Fitted



Fabric: Micro Dri

# Jogger Jacket



Fabric: Micro Dri

**Phoenix Jacket** 



Fabric: Micro Dri

### **Pull on Hoodie**



Fabric: Micro Dri

### Sleekline Jacket



Fabric: Micro Dri with Special Lycra trim

### Streamline Jac