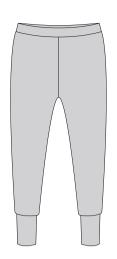

eggings





Fabric: Micro Dri, Nylon Lycra, Special Lycra or Sublimated

# **Revolution Leggings**





Fabric: Micro Dri. sublimated panel optional

# **Shimmer Leggings**





Fabric: Micro Dri or Special Lycra

# **VW** Bootleg





Fabric: Micro Dri or Nylon Lycra

# **VW** Leggings





 $\begin{tabular}{ll} \textbf{Waimarama} Head High Jacket \& Muscleback Croptop with Shimmer Leggings.} \end{tabular}$ 



#### **Arizona Pants**



Fabric: Rayon Jersey with Micro Dri insert

### **CWP 012**



Fabric: Lotto or Cotton Combat

#### **CWP 16**



Fabric: Lotto, Cotton Combat or Velour

#### **Boston Pants**



Fabric: Rayon Jersey with Micro Dri insert

#### **CWP 14**



Fabric: Rayon Jersey

#### **Colour Block Pants**



Fabric: Lotto with Micro Dri inserts

### **Dallas Pants**





### **Double Trouble Pants**





Fabric: Lotto

# Front Tie Pants





**Ella** wearing Double Trouble Pants with Tyra Mid Crop

#### **No Trouble Pants**



Fabric: Lotto. Side panel suitable for sublimation

### **Jogger Pants**



Fabric: Lotto

#### **Oversized Sweat Pants**





Fabric: Lotto plain or sublimated

#### **HHP 52**



Fabric: Lotto

#### Nevada Pants Relaxed Fit





Fabric: Rayon Jersey, Lotto or Cotton Combat

### **Studio Pants**





Fabric: PE Fleece plain or sublimated side panel

# Team Wear

### Sizing Available

Child

Adult

4 6 8 10 12

xsm sm med lg xlg

**Fabric:** Tracksuits (TSJ) and Trackpants (TSP) are in Microfibre with a Driftt Lining, Sport Trackie Jacket and Shorts are unlined and in Lotto. All fabrics are suitable for sublimation



Sandstone