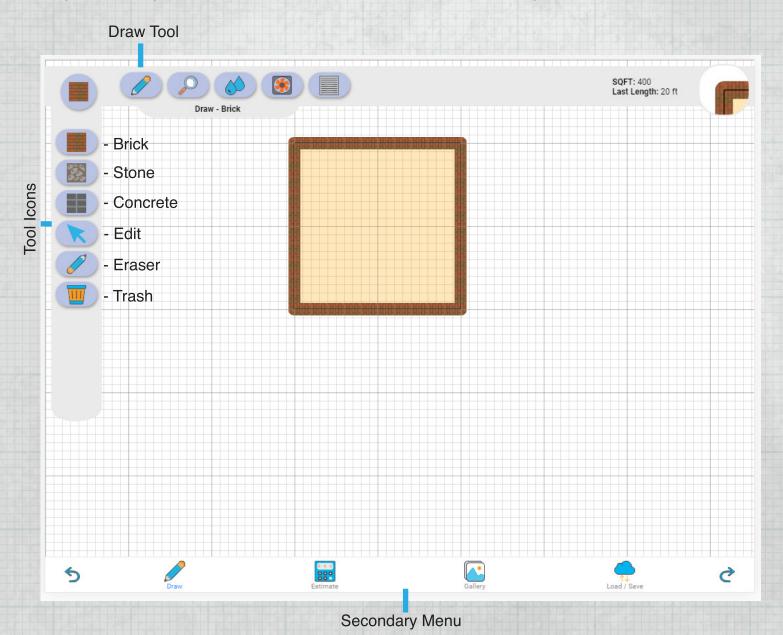

#### **DRAW TOOL**

Draw crawlspace foundation with a single starting point and ending point.

YCS Sketch will calculate the foundations square footage and estimate materials needed to encapsulate the crawlspace.

Only one crawlspace foundation can be calculated at a time. For multiple structures create a new file.