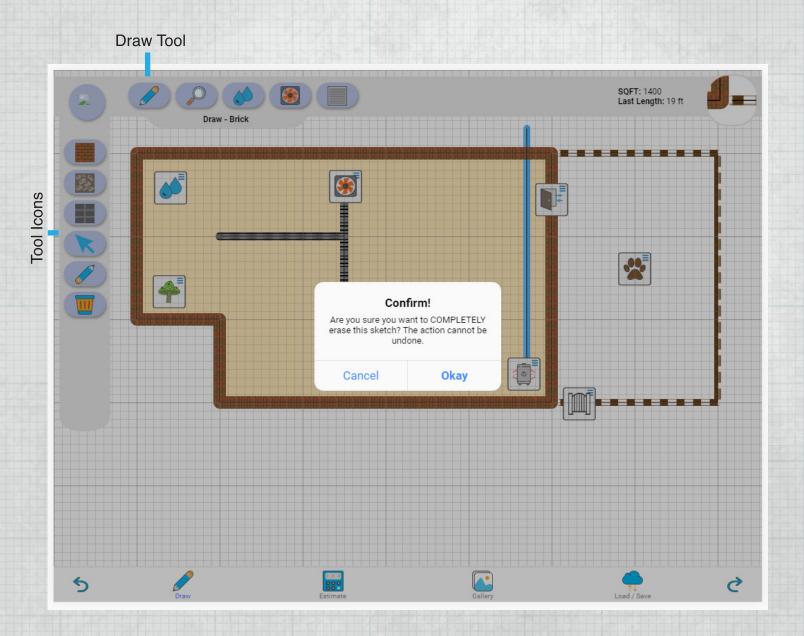

#### TRASH TOOL

Select the Trash tool to completely erase all items in the current sketch. This cannot be undone.