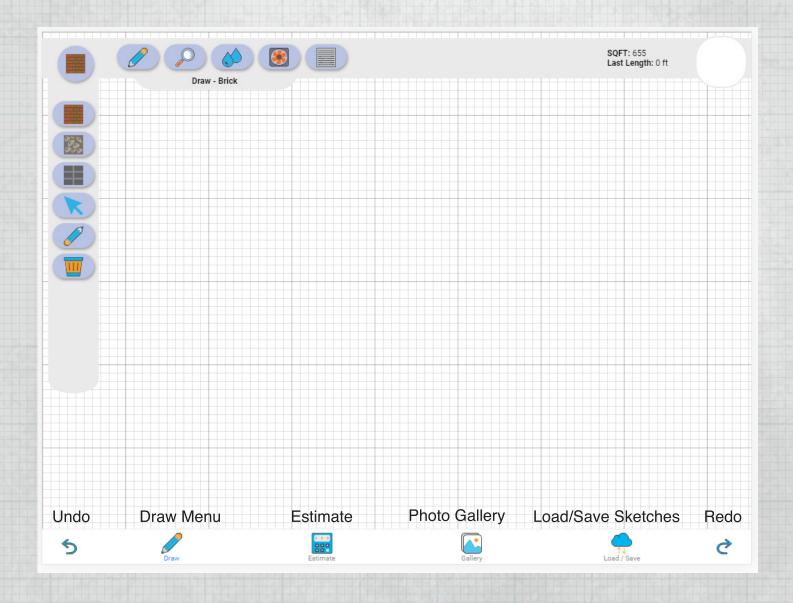

#### **Main Menu Tools**

See blank YCS Sketch canvas and associated tools.

#### **DRAW MENU**

Three foundation substrates to choose from:

#### **SECONDARY MENU**

Use this menu to undo, redo, draw, see estimate, see photo gallery and load or save crawlspace sketches.