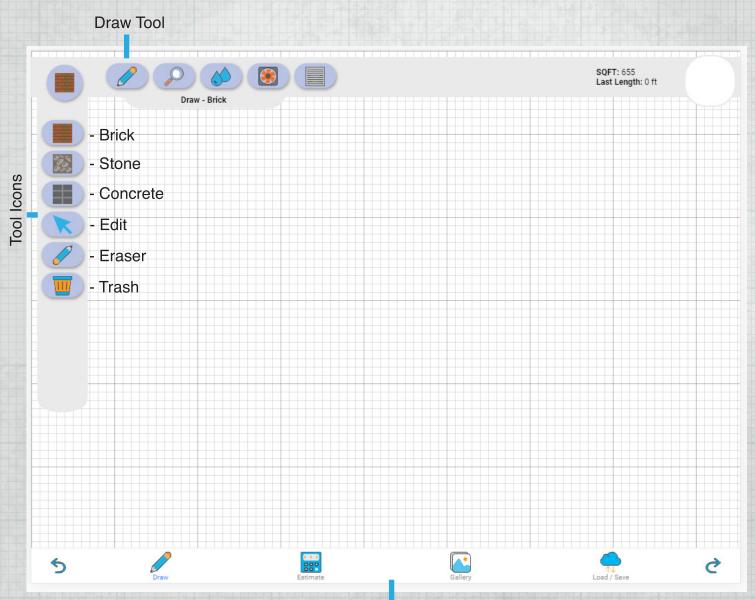

#### **DRAW TOOL**

Select the appropriate substrate for the foundation of the crawlspace. Edit line tool for corrections Eraser tool to remove lines

Trash tool to remove all lines and icons

#### **DRAW MENU**

Three foundation substrates to choose from: