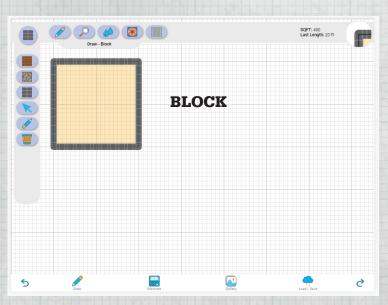

YCS Sketch onto your Android or Apple mobile device. Register a new account with the YCS Sketch application. Login into YCS Sketch.

#### **Main Menu Tools**

See blank YCS Sketch canvas and associated tools.





#### **DRAW TOOL**

Select the appropriate substrate for the foundation of the crawlspace. Edit line tool for corrections Eraser tool to remove lines

Trash tool to remove all lines and icons





#### **DRAW TOOL**

Draw crawlspace foundation with a single starting point and ending point.

YCS Sketch will calculate the foundations square footage and estimate materials needed to encapsulate the crawlspace.

Only one crawlspace foundation can be calculated at a time. For multiple structures create a new file.





#### **DRAW MENU**

Three foundation substrates to choose from:











### **EDIT TOOL**

Select line points to make adjustments to the selected lines.





#### TRASH TOOL

Select the Trash tool to completely erase all items in the current sketch. This cannot be undone.





#### **ZOOM TOOL**

Zoom in or out





#### **DAMAGE TOOL**

Select damage icon from the menu and place it in the crawlspace sketch to locate any possible damage.





#### **DAMAGE TOOL**

Touch to select an appropriate damage icon and then touch a location in the sketch to place the selected icon.





#### **DAMAGE TOOL**

Each damage icon has an option menu. Simply touch a placed icon while in any icon mode to open its menu.

Icon Options are: Attach Photo Move Delete





#### **EQUIPMENT TOOL**

Select equipment icon from the menu and place it in the crawlspace sketch to n