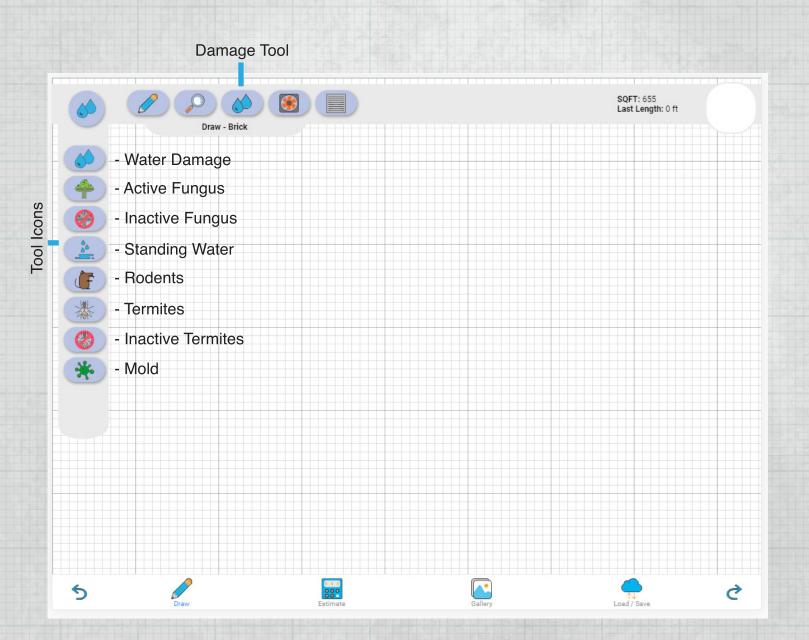

#### **DAMAGE TOOL**

Select damage icon from the menu and place it in the crawlspace sketch to locate any possible damage.

#### **DAMAGE TOOL**

Touch to select an appropriate damage icon and then touch a location in the sketch to place the selected icon.