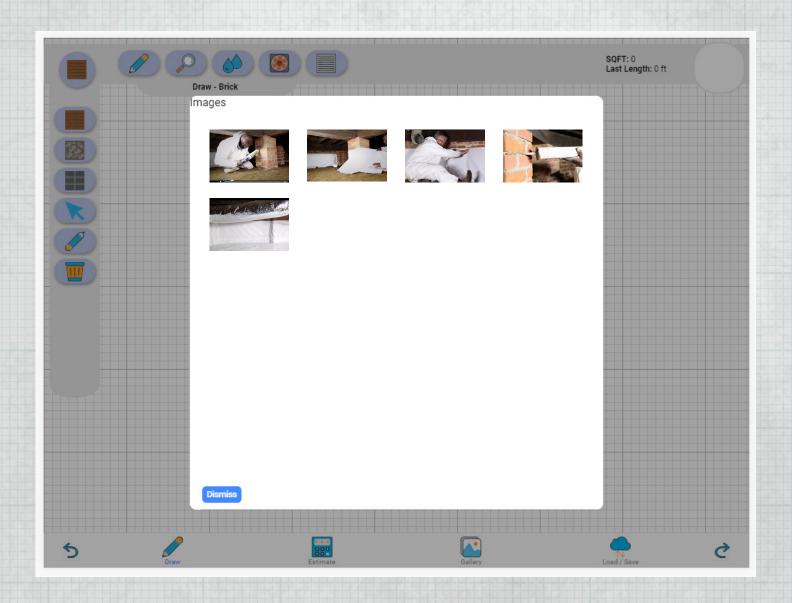

Encapsulation LLC 1313 Mockingbird Lane Hollywood, CA 90210 Client Info Our Valued Customer 1234 Business Way Summerville, SC 29483 **Crawl Curtain** Crawl Curtain 2ft - 0 Roll(s) Crawl Curtain 3ft - 0 Roll(s) Crawl Curtain 4ft - 0 Roll(s) Vapor Barrier Premium 36mm Ground Vapor Barrier - 0 Roll(s) 100% Reinforced 15 mil Vapor Barrier - Full Roll - 0 Roll(s) 100% Reinforced 15 mil Vapor Barrier - Half Roll - 0 Roll(s) 100% Reinforced 9 mil Vapor Barrier - 0 Roll(s) 100% Reinforced 9 mil Vapor Barrier - Precut 2ft x 100ft - 0 Roll(s) 100% Reinforced 9 mil Vapor Barrier - Precut 3ft x 100ft - 0 Roll(s) 100% Reinforced 9 mil Vapor Barrier - Precut 4ft x 100ft - 0 Roll(s) 100% Reinforced 9 mil Vapor Barrier - Precut 6ft x 100ft - 0 Roll(s) Ò



#### **GALLERY**

Shows the attached pictures.





### LOAD/SAVE

Load previous YCS Sketch crawlspace files Save current YCS Sketch crawlspace files

# Load / Save This area might contain functionality for loading and saving sketches. The option to sync with an external database might live here as well... 5 0