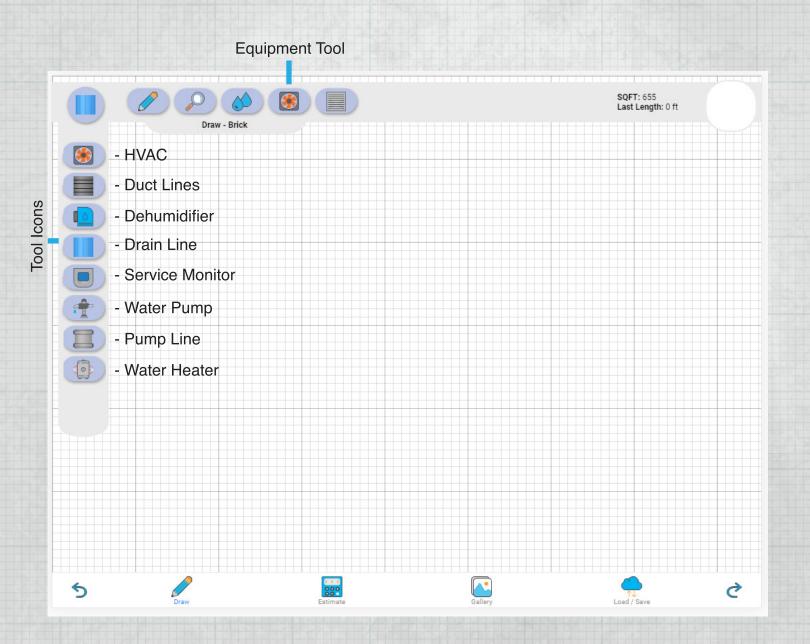

#### **EQUIPMENT TOOL**

Select equipment icon from the menu and place it in the crawlspace sketch to notate the location of any equipment.