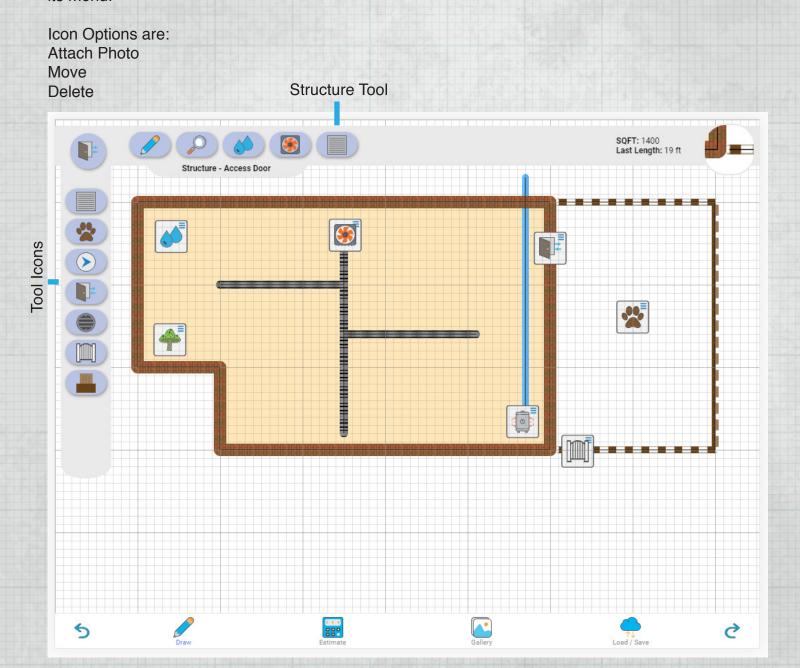

#### **DAMAGE TOOL**

Each damage icon has an option menu. Simply touch a placed icon while in any icon mode to open its menu.

Icon Options are: Attach Photo Move Delete

#### STRUCTURE TOOL

Select an structure icon or structure line. Touch a location on the sketch to drop the icon. Drag to draw fence lines where needed.

Each structure icon has an option menu. Simply touch a placed icon while in any icon mode to open its menu.