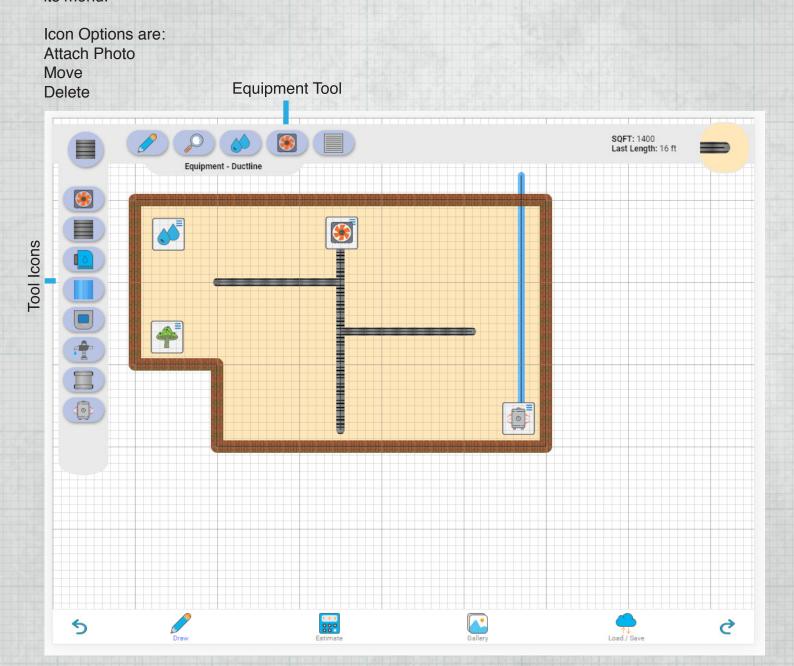

#### **EQUIPMENT TOOL**

Select an equipment icon or equipment line. Touch a location on the sketch to drop the icon .Drag to draw duct lines, drain lines and pump lines where needed.

Each equipment icon has an option menu. Simply touch a placed icon while in any icon mode to open its menu.