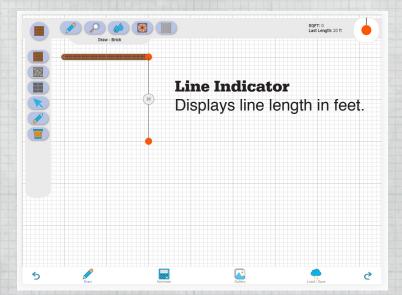

### **EDIT TOOL**

Select line points to make adjustments to the selected lines.