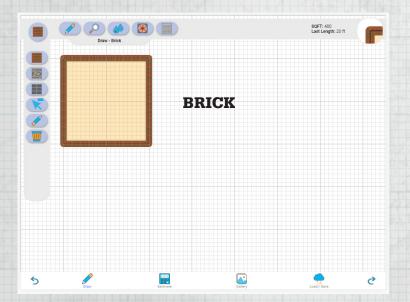

e YCS Sketch onto your Android or Apple mobile device. Register a new account with the YCS Sketch application. Login into YCS Sketch.

#### **Main Menu Tools**

See blank YCS Sketch canvas and associated tools.





#### **DRAW TOOL**

Select the appropriate substrate for the foundation of the crawlspace. Edit line tool for corrections Eraser tool to remove lines

Trash tool to remove all lines and icons





#### **DRAW TOOL**

Draw crawlspace foundation with a single starting point and ending point.

YCS Sketch will calculate the foundations square footage and estimate materials needed to encapsulate the crawlspace.

Only one crawlspace foundation can be calculated at a time. For multiple structures create a new file.





#### **DRAW MENU**

Three foundation substrates to choose from:











### **EDIT TOOL**

Select line points to make adjustments to the selected lines.





#### TRASH TOOL

Select the Trash tool to completely erase all items in the current sketch. This cannot be undone.





#### **ZOOM TOOL**

Zoom in or out





#### **DAMAGE TOOL**

Select damage icon from the menu and place it in the crawlspace sketch to locate any possible damage.





#### **DAMAGE TOOL**

Touch to select an appropriate damage icon and then touch a location in the sketch to place the selected icon.





#### **DAMAGE TOOL**

Each damage icon has an option menu. Simply touch a placed icon while in any icon mode to open its menu.

Icon Options are: Attach Photo Move Delete





#### **EQUIPMENT TOOL**

Select equipment icon from the menu and place it in the crawlspace sketch to