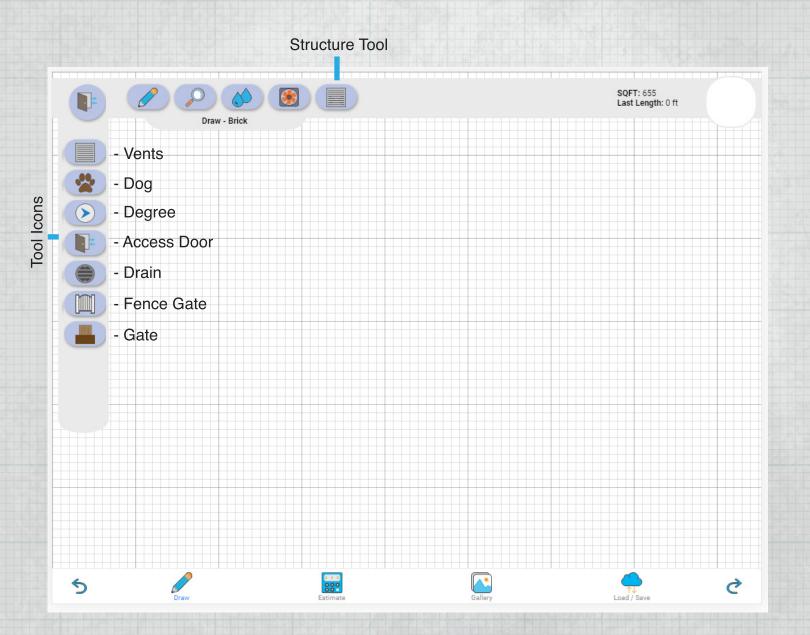

#### STRUCTURE TOOL

Select structure icon from the menu and place it in the crawlspace sketch to locate any possible structure.

#### STRUCTURE TOOL

Select an structure icon or structure line. Touch a location on the sketch to drop the icon. Drag to draw fence lines where needed.

Each structure icon has an option menu. Simply touch a placed icon while in any icon mode to open its menu.