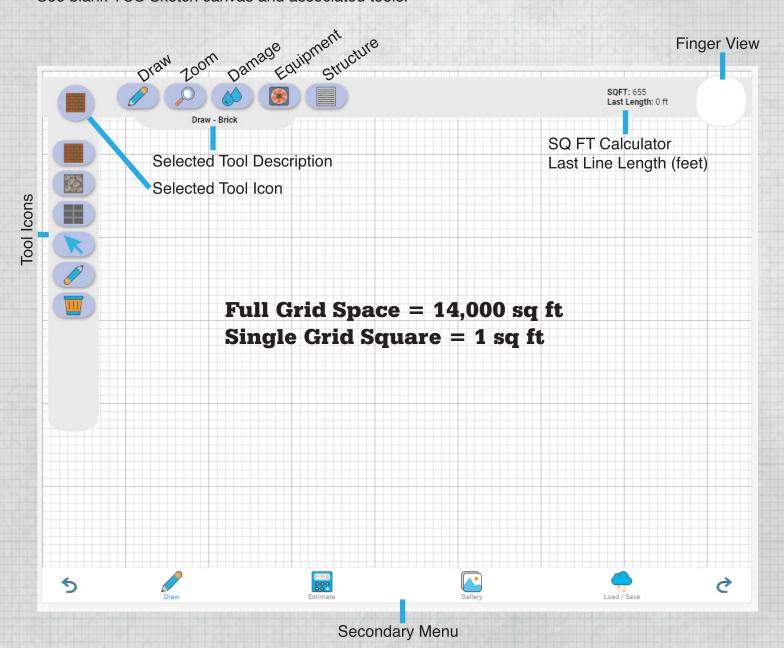

### **Instructional Guide**



### **Installing YCS Sketch**

Download the YCS Sketch onto your Android or Apple mobile device. Register a new account with the YCS Sketch application. Login into YCS Sketch.

#### **Main Menu Tools**

See blank YCS Sketch canvas and associated tools.





#### **DRAW TOOL**

Select the appropriate substrate for the foundation of the crawlspace. Edit line tool for corrections Eraser tool to remove lines

Trash tool to remove all lines and icons





#### **DRAW TOOL**

Draw crawlspace foundation with a single starting point and ending point.

YCS Sketch will calculate the foundations square footage and estimate materials needed to encapsulate the crawlspace.

Only one crawlspace foundation can be calculated at a time. For multiple structures create a new file.





#### **DRAW MENU**

Three foundation substrates to choose from:











### **EDIT TOOL**

Select line points to make adjustments to the selected lines.





#### TRASH TOOL

Select the Trash tool to completely erase all items in the current sketch. This cannot be undone.