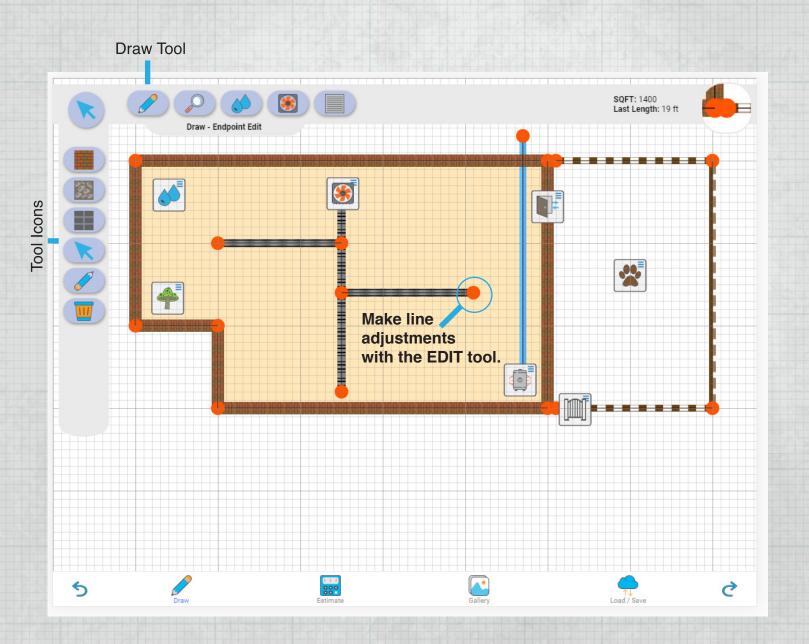

### **EDIT TOOL**

Select line points to make adjustments to the selected lines.