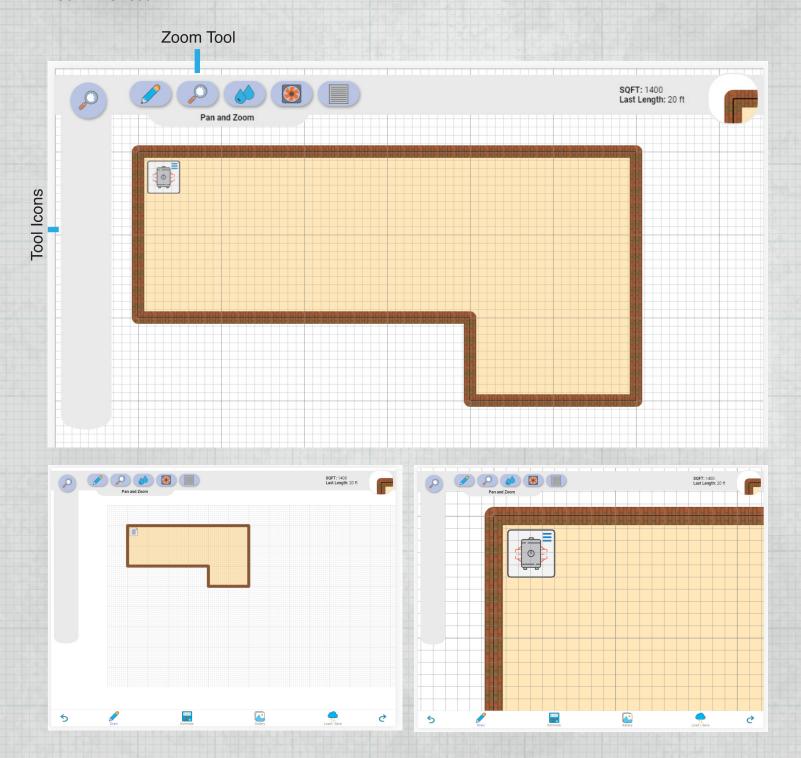

priate substrate for the foundation of the crawlspace. Edit line tool for corrections Eraser tool to remove lines

Trash tool to remove all lines and icons





#### **DRAW TOOL**

Draw crawlspace foundation with a single starting point and ending point.

YCS Sketch will calculate the foundations square footage and estimate materials needed to encapsulate the crawlspace.

Only one crawlspace foundation can be calculated at a time. For multiple structures create a new file.





#### **DRAW MENU**

Three foundation substrates to choose from:











### **EDIT TOOL**

Select line points to make adjustments to the selected lines.





#### TRASH TOOL

Select the Trash tool to completely erase all items in the current sketch. This cannot be undone.





#### **ZOOM TOOL**

Zoom in or out





#### **DAMAGE TOOL**

Select damage icon from the menu and place it in the crawlspace sketch to locate any possible damage.





#### **DAMAGE TOOL**

Touch to select an appropriate damage icon and then touch a location in the sketch to place the selected icon.





#### **DAMAGE TOOL**

Each damage icon has an option menu. Simply touch a placed icon while in any icon mode to open its menu.

Icon Options are: Attach Photo Move Delete





#### **EQUIPMENT TOOL**

Select equipment icon from the menu and place it in the crawlspace sketch to notate the location of any equipment.





#### **EQUIPMENT TOOL**

Select an equipment icon or equipment line. Touch a location on the sketch to drop the icon .Drag to draw duct lines, drain lines and pump lines where needed.

Each equipment icon has