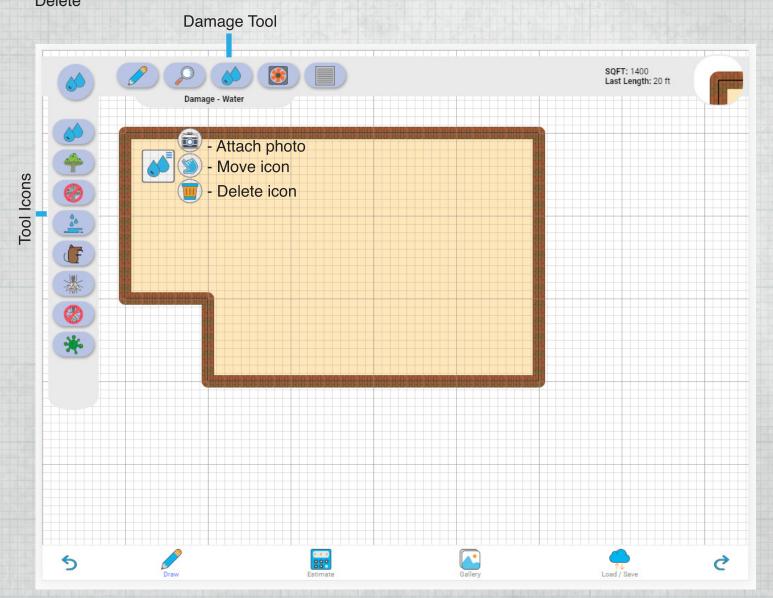

#### **DAMAGE TOOL**

Each damage icon has an option menu. Simply touch a placed icon while in any icon mode to open its menu.

Icon Options are: Attach Photo Move Delete