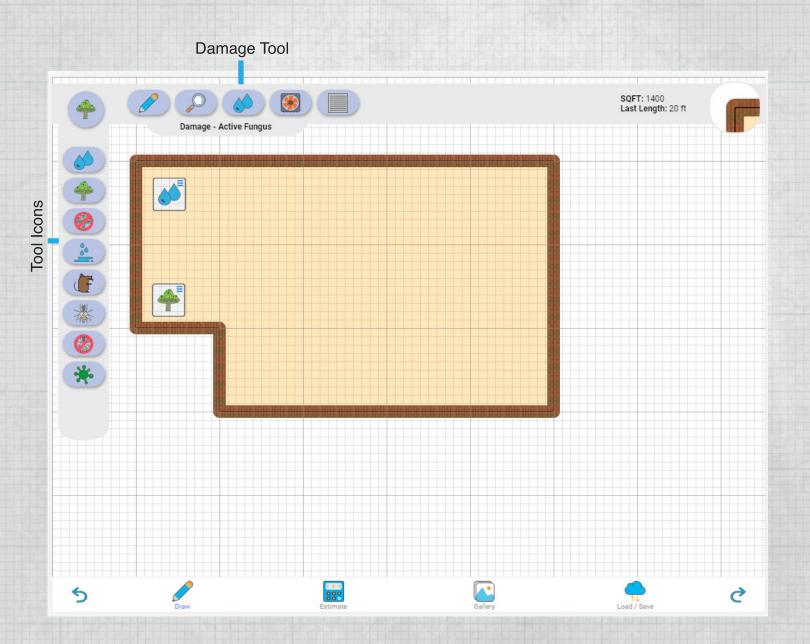

#### **DAMAGE TOOL**

Select damage icon from the menu and place it in the crawlspace sketch to locate any possible damage.

#### **DAMAGE TOOL**

Touch to select an appropriate damage icon and then touch a location in the sketch to place the selected icon.