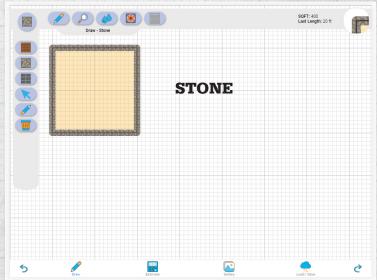

S Sketch onto your Android or Apple mobile device. Register a new account with the YCS Sketch application. Login into YCS Sketch.

#### **Main Menu Tools**

See blank YCS Sketch canvas and associated tools.





#### **DRAW TOOL**

Select the appropriate substrate for the foundation of the crawlspace. Edit line tool for corrections Eraser tool to remove lines

Trash tool to remove all lines and icons





#### **DRAW TOOL**

Draw crawlspace foundation with a single starting point and ending point.

YCS Sketch will calculate the foundations square footage and estimate materials needed to encapsulate the crawlspace.

Only one crawlspace foundation can be calculated at a time. For multiple structures create a new file.





#### **DRAW MENU**

Three foundation substrates to choose from:











### **EDIT TOOL**

Select line points to make adjustments to the selected lines.





#### TRASH TOOL

Select the Trash tool to completely erase all items in the current sketch. This cannot be undone.





#### **ZOOM TOOL**

Zoom in or out





#### **DAMAGE TOOL**

Select damage icon from the menu and place it in the crawlspace sketch to locate any possible damage.





#### **DAMAGE TOOL**

Touch to select an appropriate damage icon and then touch a location in the sketch to place the selected icon.





#### **DAMAGE TOOL**

Each damage icon has an option menu. Simply touch a placed icon while in any icon mode to open its menu.

Icon Options are: Attach Photo Move Delete





#### **EQUIPMENT TOOL**

Select equipment icon from the menu and place it in the crawlspace sketch to not